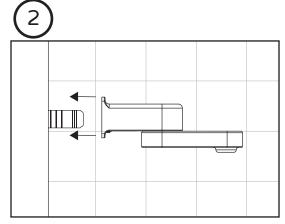

#### Installation Instructions

Add plumber's tape to threaded end and attach inlet nipple (1) into plumbing. Tighten using allen wrench (4) included.

Slide spout body (3) onto nipple (1) to desired position.

Secure with set screw (2)