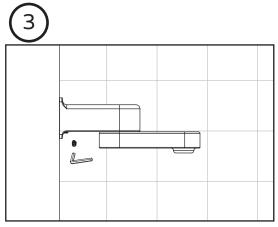

### Operation

Move spout left or right to divert from showerhead to tub spout.

#### Usage

Swivel diverting tub spout controls the showerhead and tub spout. Refer to drawings on "OPERATION" step.

Always turn cold water on first to help prevent any accidental burning or scalding; especially for children and elderly.