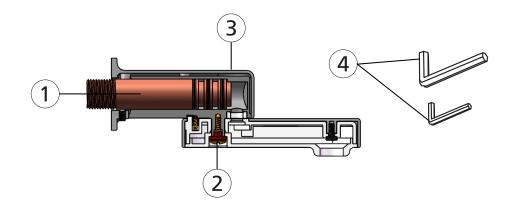

#### **Parts**

- 1. Inlet Nipple
- 2. Set Screw
- 3. Spout Body
- 4. Allen Wrench