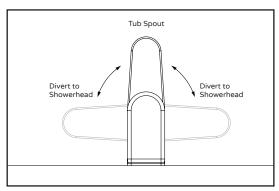

### Operation

Move spout left or right to divert from showerhead to tub spout.

#### Usage

Swivel diverting tub spout controls the showerhead and tub spout. Refer to drawings on "OPERATION" step.

Always turn cold water on first to help prevent any accidental burning or scalding; especially for children and elderly.