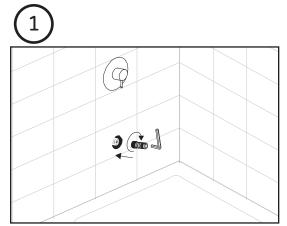

#### Installation Instructions

Add plumber's tape to threaded end and attach inlet nipple (1) into plumbing. Tighten using allen wrench (4) included.

Slide spout body (3) onto nipple (1) to desired position.

Secure with set screw (2)