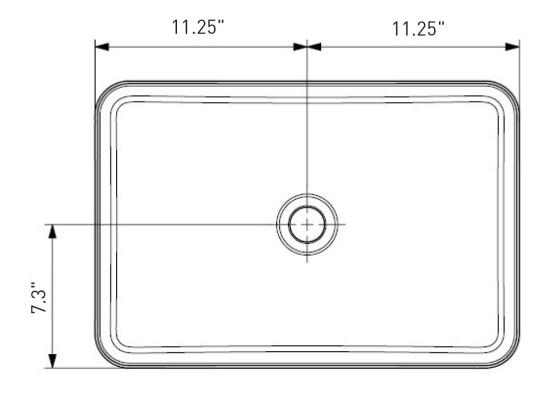

# **BOCCHI**

## **SOTTILE 23**

### Vessel



#### **Product Code**

1476-XXX-0125

#### **FEATURES**

- Fine fireclay construction
- Vessel lavatory, without faucet setting
- Standard USA drain opening

#### **Standard Color**

White (001)

#### **Special Color**

Biscuit (014)

#### **Premium Colors**

Matte White (002), Matte Ice Blue (029), Matte Mint Green (033), Matte Gray (006), Black (005), Matte Black (004), Sapphire Blue (010), Orange (012), Matte Gold (403), Platinum (401)

#### **DIMENSIONS**

**NOMINAL DIMENSIONS** 

22.5" x 15" x 5"

#### **COMPLIANCE CERTIFICATIONS**

Meet or Exceeds ASME A112.19.2 / CSA B45.1

WWW.BOCCHIUSA.COM SSb001-V1-0120





#### NOTES:

Refer to installation instructions supplied with bathroom sink for installation.

**CAUTION:** Sink is heavy! Installer must provide proper reinforcement for all counters where sink will be installed.

**IMPORTANT:** Dimensions of fixtures are nominal and may vary within the range of tolerance established by ANSI standards. These measurements are subject to change or cancellation. No responsibility is assumed for use of superseded or voided pages.

WWW.BOCCHIUSA.COM SSb001-V1-0120