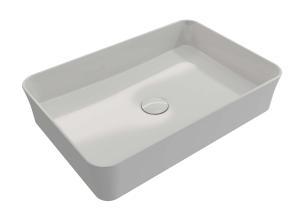

### Vessel

#### **FEATURES**

- Fine fireclay construction
- Vessel lavatory, without faucet setting
- Standard USA drain opening