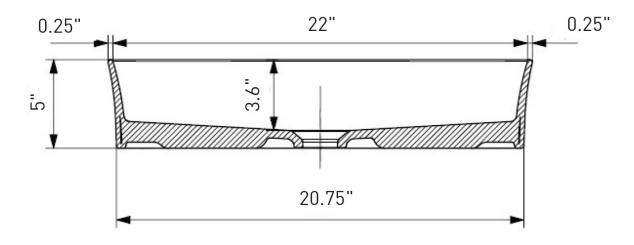

# **BOCCHI**

## **SOTTILE 23**

### Vessel



#### **Product Code**

1476-XXX-0125

#### **FEATURES**

- Fine fireclay construction
- Vessel lavatory, without faucet setting
- Standard USA drain opening

#### **Standard Color**

White (001)

#### **Special Color**

Biscuit (014)

#### **Premium Colors**

Matte White (002), Matte Ice Blue (029), Matte Mint Green (033), Matte Gray (006), Black (005), Matte Black (004), Sapphire Blue (010), Orange (012), Matte Gold (403), Platinum (401)

#### **DIMENSIONS**

**NOMINAL DIMENSIONS** 

22.5" x 15" x 5"

#### **COMPLIANCE CERTIFICATIONS**

Meet or Exceeds ASME A112.19.2 / CSA B45.1

WWW.BOCCHIUSA.COM SSb001-V1-0120





#### NOTES:

Refer to installation instructions supplied with bathroom sink for installation.

**CAUTION:** Sink is heavy! Installer must provide proper reinforcement for all counters where sink will be installed.

**IMPORTANT:** Dimensions of fixtures are nominal and may vary within the range of tolerance established by ANSI standards. These measurements are subject to change or cancellation. No responsibility is assumed for use of superseded or voided pages.

WWW.BOCCHIUSA.COM SSb001-V1-0120