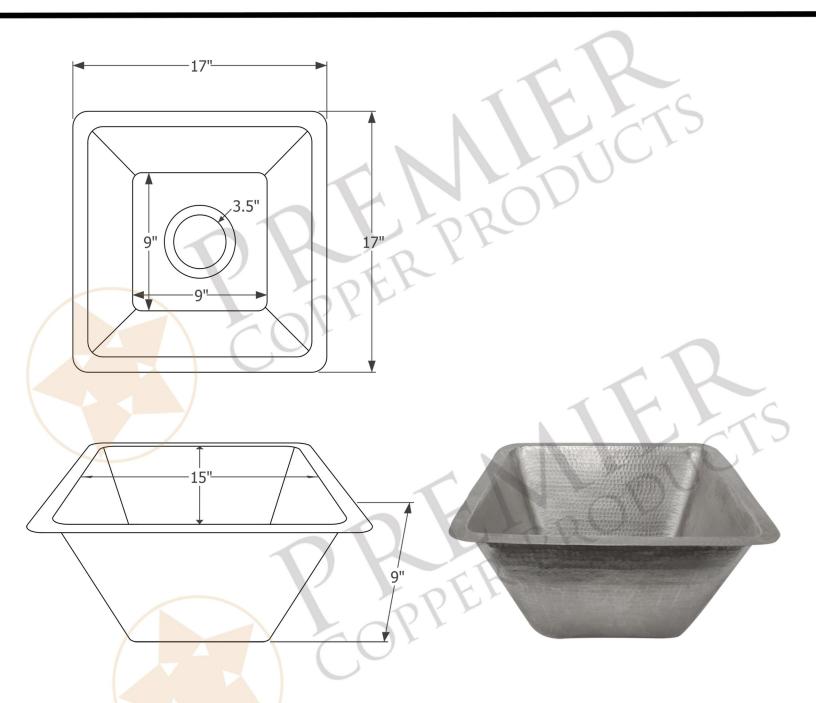

## MODEL NUMBER: BSP5\_BS17EN-G

\* Description: 17" Square Hammered Copper Bar/Prep Sink

\* Outer Dimension: 17" x 17" x 9" \* Inner Dimension: 15" x 15" x 9"

\* Rim: 1"

\* Drain Opening: 3.5"

\* Finish: Nickel