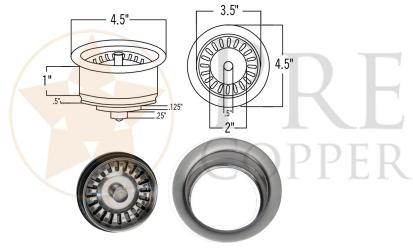

## PACKAGE INCLUDES THE FOLLOWING ACCESSORIES:

- \* 3.5" Deluxe Garbage Disposal Drain w/ Basket / BN Finish (Model# D-130BN)
- \* Copper Sink Wax (Model# W900-WAX)
- \* BN: Brushed Nickel

## DRAIN DETAILS (Model# D-130BN)

- \* Description: 3.5" Garbage Disposal Drain
- \* Upper Flange Dimension: 4.5"
- \* Material: Solid Brass
- \* Prop 65 Compliant