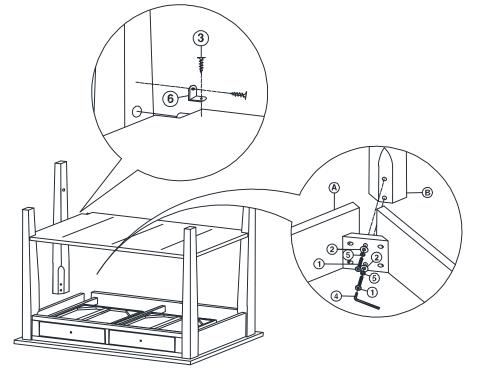

# **STEP 1**

Attach Legs (B) to Top (A) with Bolts (1), washers (2) and (5). Tighten with Allen Key (4). Then attach Shelf (C) to legs with Screws (3) & L-Brackets (6). Tighten with a screwdriver.

ITEM NO.: OT-8S REVISED SEP 13, 2014