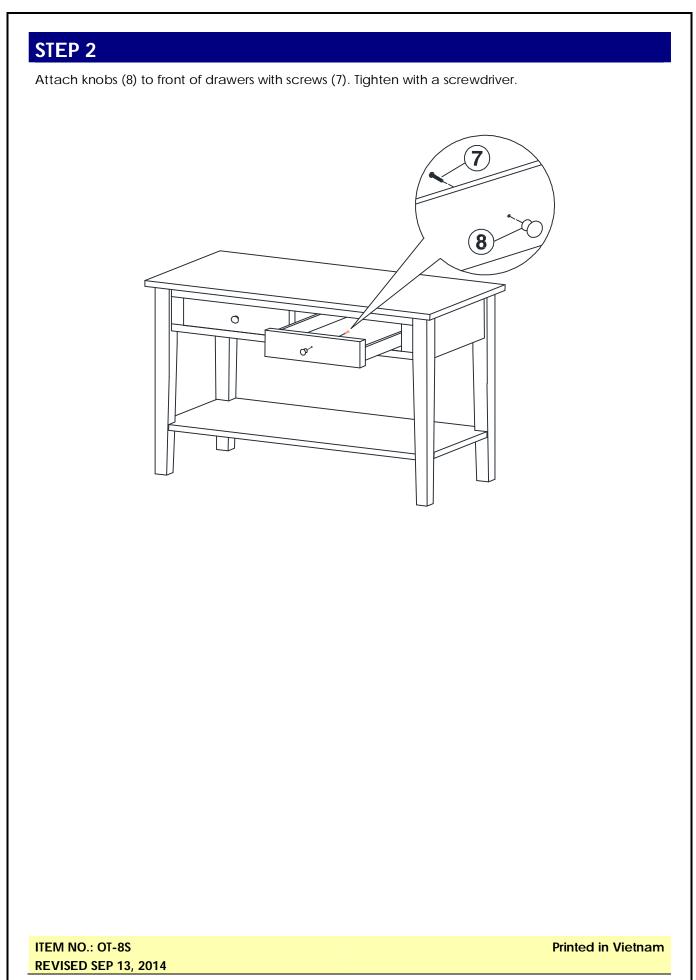

# **STEP 1**

Attach Legs (B) to Top (A) with Bolts (1), washers (2) and (5). Tighten with Allen Key (4). Then attach Shelf (C) to legs with Screws (3) & L-Brackets (6). Tighten with a screwdriver.

ITEM NO.: OT-8S REVISED SEP 13, 2014