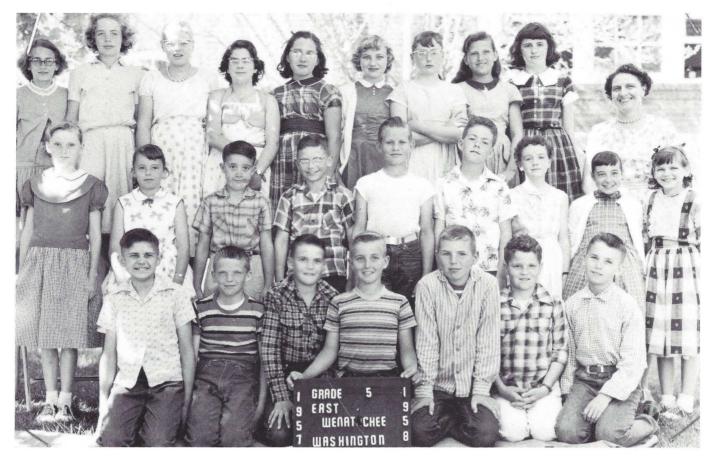

Eastmont High School Class of 1965

THE GOOD OL' DAYS! WHICH CLASSMATES CAN YOU IDENTIFY?

WHAT DO YA MEAN YOUR KIDS LAUGHED WHEN THEY SAW YOUR OLD CLASS PICTURES?

SCHOOL DAYS, SCHOOL DAYS, GOOD OLD GOLDEN RULE DAYS—READING AND WRITING AND 'RITHMETIC...

IF YOU ARE IN ONE OF THESE CLASS PICS, CAN YOUR KIDS (GRANDKIDS !!) PICK YOU OUT?

E WENATCHEE WASHINGTON GRADE 8