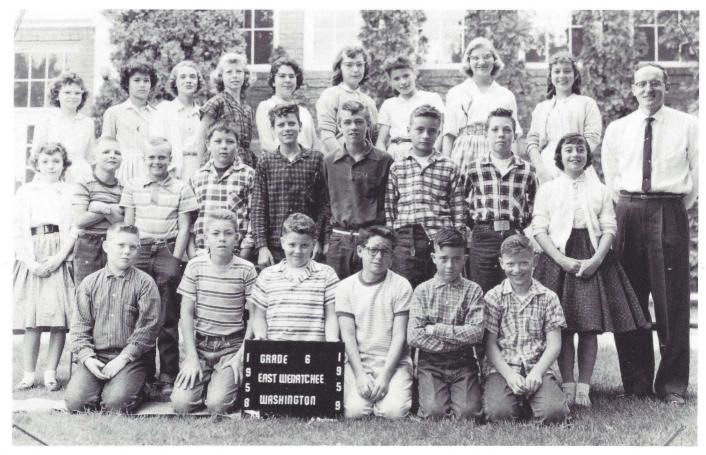

Eastmont High School Class of 1965

THE GOOD OL' DAYS! WHICH CLASSMATES CAN YOU IDENTIFY?

WHAT DO YA MEAN YOUR KIDS LAUGHED WHEN THEY SAW YOUR OLD CLASS PICTURES?

SCHOOL DAYS, SCHOOL DAYS, GOOD OLD GOLDEN RULE DAYS—READING AND WRITING AND 'RITHMETIC...

IF YOU ARE IN ONE OF THESE CLASS PICS, CAN YOUR KIDS (GRANDKIDS !!) PICK YOU OUT?

E WENATCHEE WASHINGTON GRADE 8