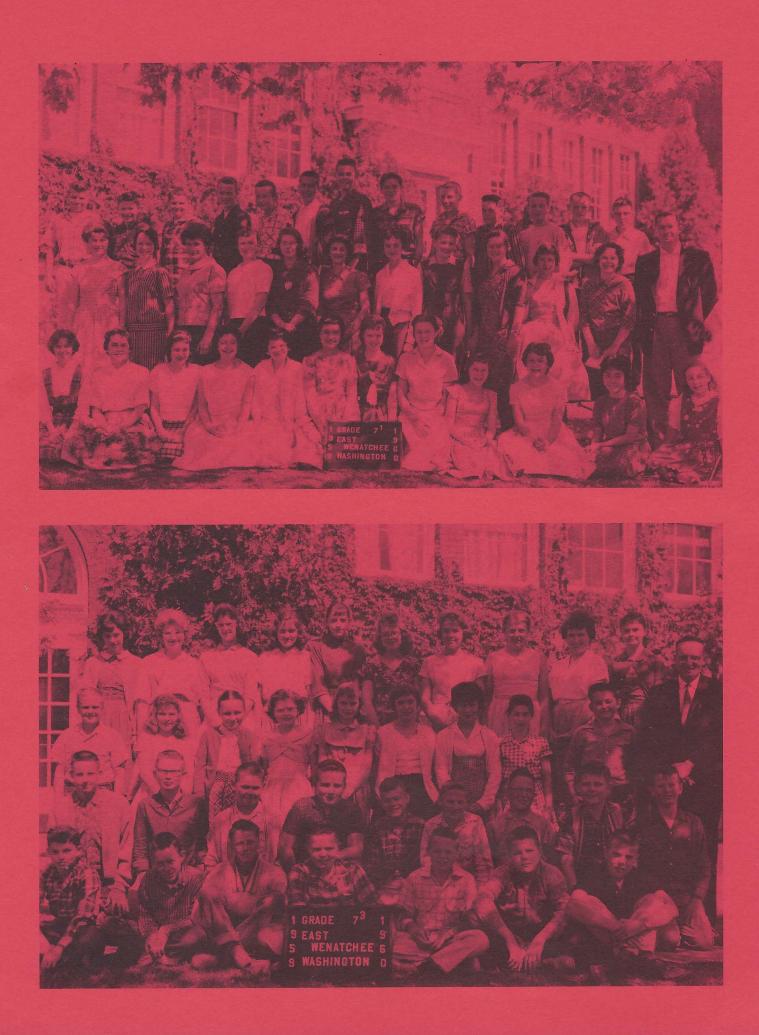

Eastmont High School Class of 1965

THE GOOD OL' DAYS! WHICH CLASSMATES CAN YOU IDENTIFY?

WHAT DO YA MEAN YOUR KIDS LAUGHED WHEN THEY SAW YOUR OLD CLASS PICTURES?

SCHOOL DAYS, SCHOOL DAYS, GOOD OLD GOLDEN RULE DAYS—READING AND WRITING AND 'RITHMETIC...

IF YOU ARE IN ONE OF THESE CLASS PICS, CAN YOUR KIDS (GRANDKIDS !!) PICK YOU OUT?

E WENATCHEE WASHINGTON GRADE 8