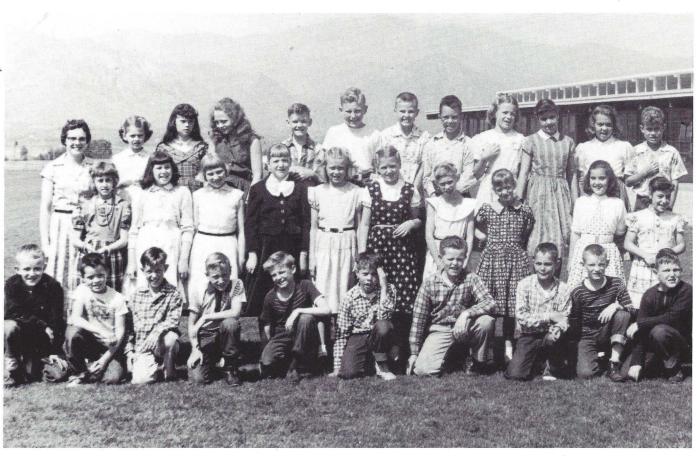

Eastmont High School Class of 1965

THE GOOD OL' DAYS! WHICH CLASSMATES CAN YOU IDENTIFY?

WHAT DO YA MEAN YOUR KIDS LAUGHED WHEN THEY SAW YOUR OLD CLASS PICTURES?

SCHOOL DAYS, SCHOOL DAYS, GOOD OLD GOLDEN RULE DAYS—READING AND WRITING AND 'RITHMETIC...

IF YOU ARE IN ONE OF THESE CLASS PICS, CAN YOUR KIDS (GRANDKIDS !!) PICK YOU OUT?

E WENATCHEE WASHINGTON GRADE 8