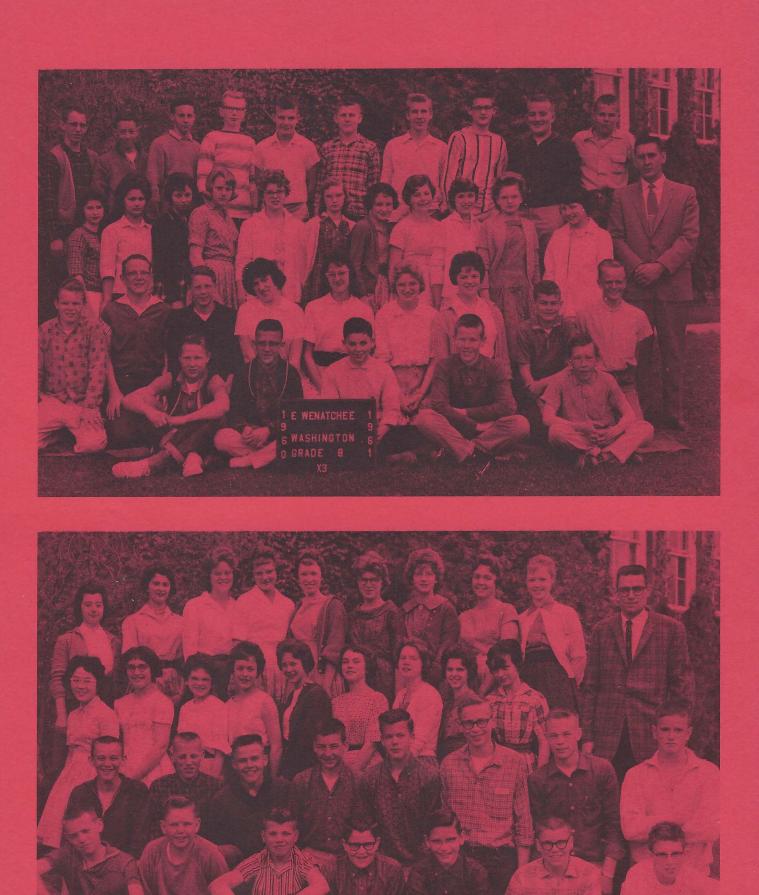

Eastmont High School Class of 1965

THE GOOD OL' DAYS! WHICH CLASSMATES CAN YOU IDENTIFY?

WHAT DO YA MEAN YOUR KIDS LAUGHED WHEN THEY SAW YOUR OLD CLASS PICTURES?

SCHOOL DAYS, SCHOOL DAYS, GOOD OLD GOLDEN RULE DAYS—READING AND WRITING AND 'RITHMETIC...

IF YOU ARE IN ONE OF THESE CLASS PICS, CAN YOUR KIDS (GRANDKIDS !!) PICK YOU OUT?

E WENATCHEE WASHINGTON GRADE 8