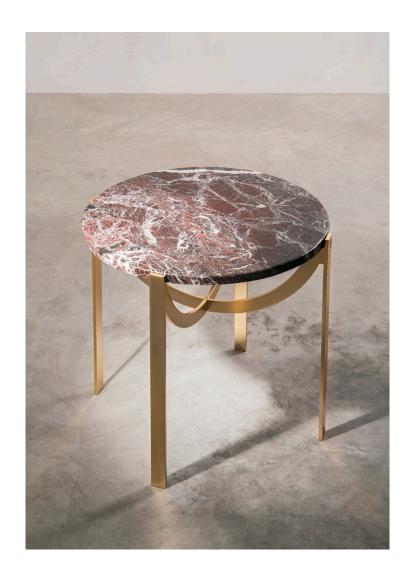

LA MANUFACTURE
Astra – Coffee table
Design by Patrick Norguet

The **Astra** family of coffee tables surprises by its sophisticated simplicity.

It was named as a tribute to those old instruments, which dreamers and pioneer minds used to map stars and planets with. The leg consists of two crescent elements assembled into a cross-shaped structure supporting a stone — granite, terrazzo, marble — or wood top. A singular and remarkable design that makes it a strong statement piece.

## MATERIALS AND FINISHES

**COLORS** 

Top: Verde Marinace granite/Emperador Silver dark/Emperador Tundra/Terrazzo Botticino marble or Noce Canaletto wood Structure: Black chrome, Black and Champagne powder-coated metal.