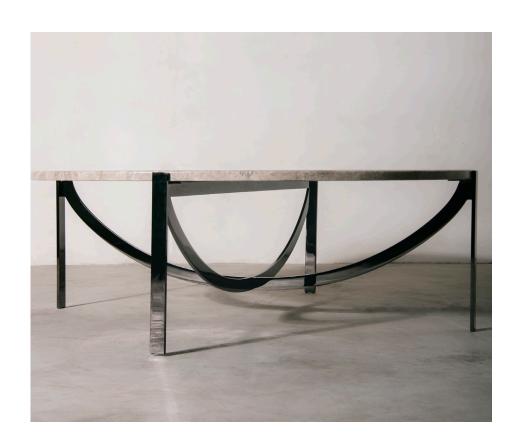

LA MANUFACTURE
Astra – Coffee table
Design by Patrick Norguet

The **Astra** family of coffee tables surprises by its sophisticated simplicity.

It was named as a tribute to those old instruments, which dreamers and pioneer minds used to map stars and planets with. The leg consists of two crescent elements assembled into a cross-shaped structure supporting a stone — granite, terrazzo, marble — or wood top. A singular and remarkable design that makes it a strong statement piece.