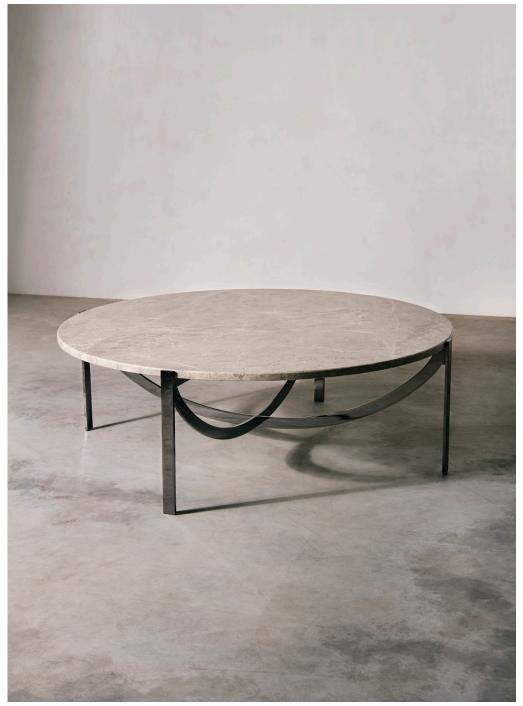

LA MANUFACTURE
Astra – Coffee table
Design by Patrick Norguet

The **Astra** family of coffee tables surprises by its sophisticated simplicity.

It was named as a tribute to those old instruments, which dreamers and pioneer minds used to map stars and planets with. The leg consists of two crescent elements assembled into a cross-shaped structure supporting a stone — granite, terrazzo, marble — or wood top. A singular and remarkable design that makes it a strong statement piece.

## **VARIANTS AND SIZES**

Large Size: Ø1016xH338mm Ø40"xH13" 2/8

Medium Size: Ø816xH418mm Ø32" 1/8 xH16" 3/8

Small Size: Ø514xH498mm Ø20" 2/8 xH 19" 6/8

La Manufacture is a brand where design and fashion collide. A brand where a certain je ne sais quoi of French allure meets the best Italian craftsmanship. A certain idea of French lifestyle (re) interpreted by world-renowned international designers. Each collection will highlight worldclass craftsmanship, timeless aesthetics and enduring quality.