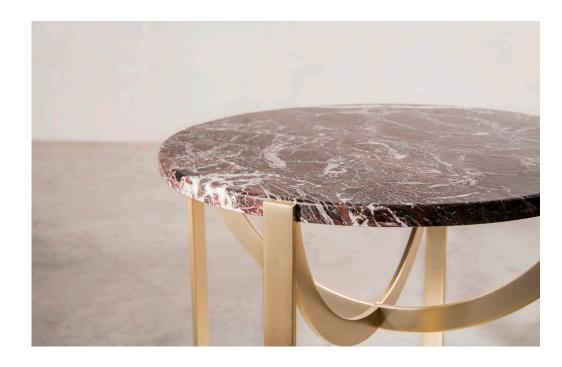

LA MANUFACTURE
Astra – Coffee table
Design by Patrick Norguet

The **Astra** family of coffee tables surprises by its sophisticated simplicity.

It was named as a tribute to those old instruments, which dreamers and pioneer minds used to map stars and planets with. The leg consists of two crescent elements assembled into a cross-shaped structure supporting a stone — granite, terrazzo, marble — or wood top. A singular and remarkable design that makes it a strong statement piece.

## MATERIALS AND FINISHES

**COLORS** 

Top: Verde Marinace granite/Emperador Silver dark/Emperador Tundra/Terrazzo Botticino marble or Noce Canaletto wood Structure: Black chrome, Black and Champagne powder-coated metal.