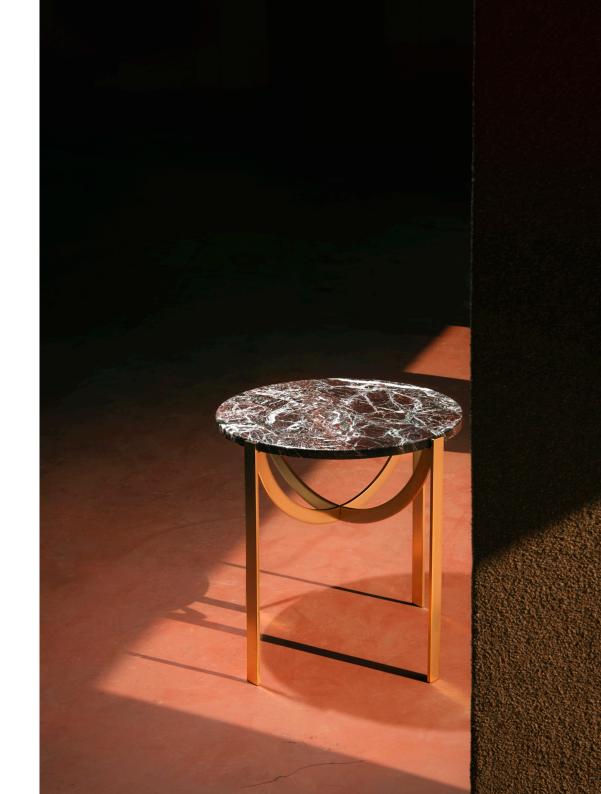

LA MANUFACTURE
Astra – Coffee table
Design by Patrick Norguet

The **Astra** family of coffee tables surprises by its sophisticated simplicity.

It was named as a tribute to those old instruments, which dreamers and pioneer minds used to map stars and planets with. The leg consists of two crescent elements assembled into a cross-shaped structure supporting a stone — granite, terrazzo, marble — or wood top. A singular and remarkable design that makes it a strong statement piece.

## MATERIALS AND FINISHES

**COLORS** 

Top: Verde Marinace granite/Emperador Silver dark/Emperador Tundra/Terrazzo Botticino marble or Noce Canaletto wood Structure: Black chrome, Black and Champagne powder-coated metal.