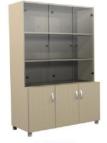

#### CABINET.

ALL SIZE New P.V.C Design,,,,,.

CAB.91

All Cabinet designed from M.D.F wood with 18mm thickness.

The layer witches put of the wood can be L.P.L or H.P.L,

The hanging door can be glass and wood door.

The glass door thickness 5mm.

The all cabinet have a central lock.

The cabinets handle is from metal.

The pedestal drawer is install in telescoped accessories.

CAB.94

CAB.95

www.p-dimension.com