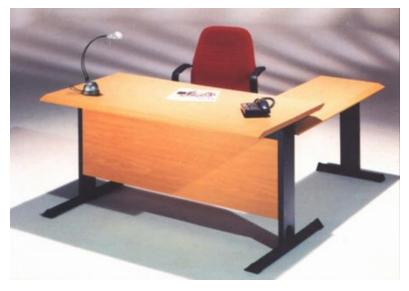

den from same colors.

The Desk Dimensions is (180:220)\*90\*75 c.m and contains Side desk









# Office furniture













# Office furniture



CODE MA-0103





## Office furniture















www.p-dimension.com



## Office furniture



Manufactured from M.D.F covered LPL -HPLthe structure base is from wooden from same colors. The Desk Dimensions is (180:220)\*90\*75 c.m and contains Side desk











# Office furniture



CODE MA-202



Manufactured from M.D.F covered LPL -HPLthe structure base is from wooden from same colors.

The Desk Dimensions is (240)\*90\*75 c.m and contains Side desk



www.p-dimension.com





# Office furniture

### Senior Desk





www.p-dimension.com

# Office furniture



PD VOCO S



Pd VOCOR





www.p-dimension.com



# Office furniture



PD ALFA W



PD ALFA M





www.p-dimension.com



# Office furniture



PD CYPER



PD DELAT









# Office furniture



PD LIGHT S PERFECT DIMENSION

PD LIGHT R





www.p-dimension.com



# Office furniture





PD NEW 1

PD NEW 2





www.p-dimension.com

## Office furniture





**NEW SHARK** 













www.p-dimension.com



## Office furniture



















www.p-dimension.com



# Office furniture









**CREATIVE** 

CODE VA-64







## Office furniture









CODE VA-92



**SHARK** 







### Office furniture





CODE VA-52



**CLASSIC** 



www.p-dimension.com



### Office furniture











LIGHT V



www.p-dimension.com



### Office furniture















**ROUND** 







### Office furniture

**BETA LINE** 







www.p-dimension.com

# Office fu