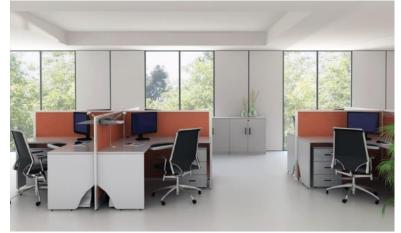

### Office furniture

Light WORK SYSTEM

The Light WORK SYSTEM easy to work.
The electric and data pass in the internal section 9.5 partition.
The Light WORK SYSTEM

The Light WORK SYSTEM design in all dimensions.