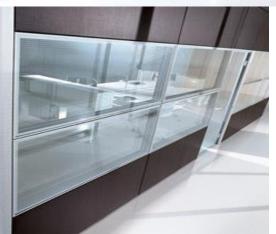

#### MATERIALS

1- THE SECTION MANUFACTURED FROM ALUMINUM THICK 9.5 C.M AND PAINTED ELECTRO STATIC POWDER. CONNECTION INSTALL IN THE CEILING TO SUPPORT THE SECTION (FIGURE 1).

2- CONNECTION INSTALL IN THE CURVED WAY (FIGURE 2).

3- CONNECTION
INSTALL IN THE
BEGGING OF THE
WALL TO ADDRESS
THE TENDENCIES
OF THE WALL (
FIGURES).

4- WE GAN
PUT THE
GURTAINS
BETWEEN THE
DOUBLE
GLASS
(FIGURE 4).

Partition System

The Partitions system easy to work. The electric and data pass in the internal section. The At work system design in all dimensions.

#### **Partition System**

The Partitions system easy to work. The electric and data pass in the internal section.

The At work system design in all dimensions.

1 - THE SECTION FROM ALUMINUM THICK 9.5 C.M AND PAINTED ELECTRO STATIC POWDER. CONNECTION INSTALL IN THE CEILING TO SUPPORT THE

SECTION

(FIGURE 1)

CURVED WAY (FIGURES).

2- CONNECTION

INSTALL IN THE PUTTHE BEGGING OF THE CURTAINS BETWEEN THE WALL TO ADDRESS THE TENDENCIES

(FIGURE 4)

www.p-dimension.com