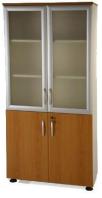

#### CABINET.

ALL SIZE New P.V.C Design,,,,,.

CAB.91

All Cabinet designed from M.D.F wood with 18mm thickness.

The layer witches put of the wood can be L.P.L or H.P.L,

The hanging door can be glass and wood door.

The glass door thickness 5mm.

The all cabinet have a central lock.

The cabinets handle is from metal.

The pedestal drawer is install in telescoped accessories.

CAB.94

CAB.95

www.p-dimension.com