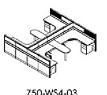

### Office furniture

Reception's workstation

750-WS4-04

750-W\$5-02

750-WS3-02

120° workstation

Call center

750-WS5-03

750-WS2-03

750-WS4-05

750-W\$4-06

750-WS1-03

750-WS1-04

750-WS1-05

750-WS1-06

750-WS2-02

750-WS2-04 (T&W connection)

750-WS2-05 (T&W connection)

750-WS4-07 (T&W connection)

750-WS2-06 (T&W connection)

750-WS3-01

750-WS1-02

750-WS5-01

750-WS4-01

750-WS4-02

www.p-dimension.com