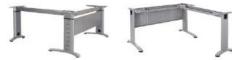

structure base is from wooden from same colors.

The Desk Dimensions is (240)\*90\*75 c.m and contains Side desk



www.p-dimension.com





# Office furniture

### Senior Desk





www.p-dimension.com

# Office furniture



PD VOCO S



Pd VOCOR





www.p-dimension.com



# Office furniture



PD ALFA W



PD ALFA M





www.p-dimension.com



# Office furniture



PD CYPER



PD DELAT









# Office furniture



PD LIGHT S PERFECT DIMENSION

PD LIGHT R





www.p-dimension.com



# Office furniture





PD NEW 1

PD NEW 2





www.p-dimension.com

## Office furniture





**NEW SHARK** 













www.p-dimension.com



## Office furniture



















www.p-dimension.com



# Office furniture









**CREATIVE** 

CODE VA-64







## Office furniture









CODE VA-92



**SHARK** 







### Office furniture





CODE VA-52



**CLASSIC** 



www.p-dimension.com



### Office furniture











LIGHT V



www.p-dimension.com



### Office furniture















**ROUND** 







### Office furniture

**BETA LINE** 







www.p-dimension.com

# Office furniture



**CHEEB LINE** 







www.p-dimension.com



## Office furniture







CODE MA 1010







### Office furniture



PERFECT DIMENSION

MDF desk top-thickness:25 mm alu. Frame,with cable box coating steel panel-under top main talbe:W180X D90X H750 side talbe:W900\*D500\*H750CODE: ELE100 Square meeting table with metal legslow cabinets six doors glass & wood, same color of desk & panel, holed on metal cube

CODE SE 25





www.p-dimension.com



## Office furniture









CODE SE 27



##