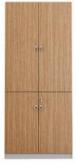

# Office furniture

CODE CAB 31

CODE CAB 32

CODE CAB 28

#### CABINET.

ALL SIZE New P.V.C Design,,,,,.

CAB.91

All Cabinet designed from M.D.F wood with 18mm thickness.

The layer witches put of the wood can be L.P.L or H.P.L,

The hanging door can be glass and wood door.

The glass door thickness 5mm.

The all cabinet have a central lock.

The cabinets handle is from metal.

The pedestal drawer is install in telescoped accessories.

CAB.94

CAB.95

www.p-dimension.com