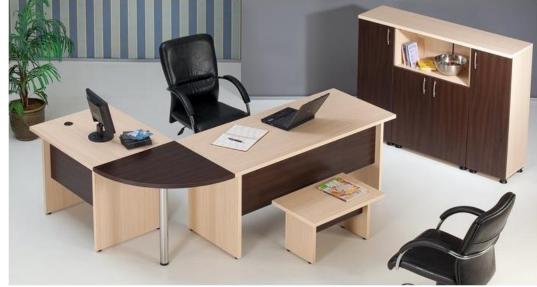

# Office furniture

Manufactured from M.D.F covered LPL -HPLthe structure base is from wooden from same colors. The Desk Dimensions is (180:220)\*90\*75 c.m and contains Side desk

## Office furniture

Manufactured from M.D.F covered LPL -HPLthe structure base is from wooden from same colors.

The Desk Dimensions is (180:220)\*90\*75 c.m and contains Side desk

www.p-dimension.com

## Office furniture

Manufactured from M.D.F covered LPL -HPL the structure base is from wooden from same colors.

The Desk Dimensions is (180:220)\*90\*75 c.m and contains Side desk

## Office furniture

Manufactured from M.D.F covered LPL -HPLthe structure base is from wooden from same colors. The Desk Dimensions is (180:220)\*90\*75 c.m and contains Side desk