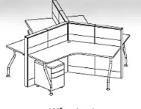

### Office furniture

Right Hand Workstation
Standard height 710mm overall

The Light system is modern work station.

The 3.5c.m the thickness of the light system section.

The Electric & data pass in the external taupe to be easy maintains