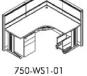

### Office furniture

Reception's workstation

750-WS4-04

750-W\$5-02

750-WS3-02

120° workstation

Call center

750-WS5-03

750-WS2-03

750-WS4-05

750-W\$4-06

750-WS1-03

750-WS1-04

750-WS1-05

750-WS1-06

750-WS2-02

750-WS2-04 (T&W connection)

750-WS2-05 (T&W connection)

750-WS4-07 (T&W connection)

750-WS2-06 (T&W connection)

750-WS3-01

750-WS1-02

750-WS5-01

750-WS4-01

750-WS4-02

www.p-dimension.com