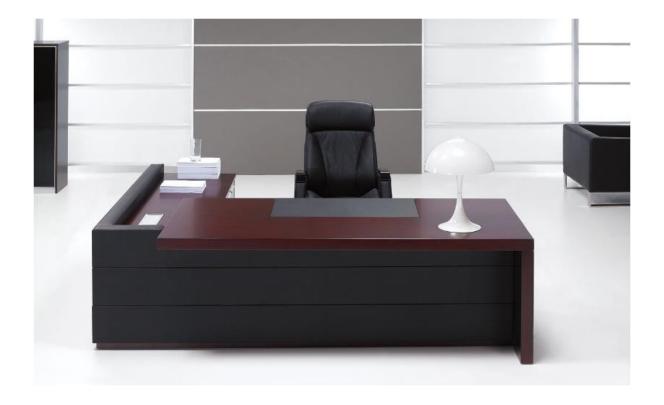

made of black modern glass.





www.p-dimension.com



www.facebook.com/nasef.perfect.dimension



CODE MA-8

## Office furniture







Manufactured from M.D.F covered LPL -HPLthe structure base is from wooden from same colors.

The Desk Dimensions is (180:220)\*90\*75 c.m and contains Side desk



www.p-dimension.com



# Office furniture



Manufactured from M.D.F covered LPL -HPLthe structure base is from wooden from same colors. The Desk Dimensions is (180:220)\*90\*75 c.m and contains Side desk











# Office furniture















## Office furniture





Manufactured from M.D.F covered LPL -HPL the structure base is from wooden from same colors.

The Desk Dimensions is (180:220)\*90\*75 c.m and contains Side desk









# Office furniture













# Office furniture



CODE MA-0103





## Office furniture















www.p-dimension.com



## Office furniture



Manufactured from M.D.F covered LPL -HPLthe structure base is from wooden from same colors. The Desk Dimensions is (180:220)\*90\*75 c.m and contains Side desk











# Office furniture



CODE MA-202



Manufactured from M.D.F covered LPL -HPLthe structure base is from wooden from same colors.

The Desk Dimensions is (240)\*90\*75 c.m and contains Side desk



www.p-dimension.com





# Office furniture

### Senior Desk





www.p-dimension.com

# Office furniture



PD VOCO S



Pd VOCOR





www.p-dimension.com



# Office furniture



PD ALFA W



PD ALFA M





www.p-dimension.com



# Office furniture



PD CYPER



PD DELAT









# Office furniture



PD LIGHT S PERFECT DIMENS