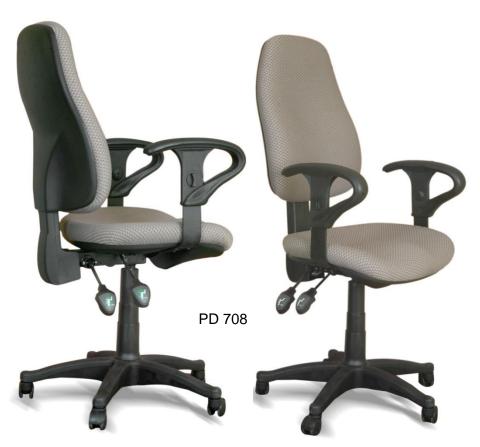

hey come in various models with unequalled functions, adjustable support for individual users, and breathable materials.

















#### **CHAIR**

# PD 505

## Office furniture



#### RELAX OFFICE SPACE

NEOCE office chairs, with their ergonomic design, durability and comfort, are made from the best quality materials and take the standard of office chairs to the next level. They come in various models with unequalled functions, adjustable support for individual users, and breathable materials.



www.p-dimension.com

#### Office furniture







PD 902

PD 902U







www.p-dimension.com

#### Office furniture







PD 201U





www.p-dimension.com

#### Office furniture











www.p-dimension.com

#### Office furniture











www.p-dimension.com



#### Office furniture









www.p-dimension.com

#### Office furniture







www.p-dimension.com









PD 881

PD 867

PD 851





#### Office furniture





CHN107





www.p-dimension.com

#### Office furniture







CH 112 C







CH 110 A

CH 110 C



www.p-dimension.com



#### Office furniture











You have a comfort,,,



#### Office furniture



CH.302H

#### RELAX OFFICE SPACE

NEOCE office chairs, with their ergonomic design, durability and comfort, are made from the best quality materials and take the standard of office chairs to the next level. They come in various models with unequalled functions, adjustable support for individual users, and breathable materials.











www.p-dimension.com











The backpiece tilts in different directions according to body movements.

SYNCHRO