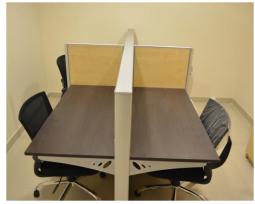

### Office furniture

Right Hand Workstation
Standard height 710mm overall

The Light system is modern work station.

The 3.5c.m the thickness of the light system section.

The Electric & data pass in the external taupe to be easy maintains

### Office furniture

WORK STATION

Light system

The Light system is modern work station. The 3.5c.m the thickness of the light system section.

The Electric & data pass in the external taupe to be easy maintains