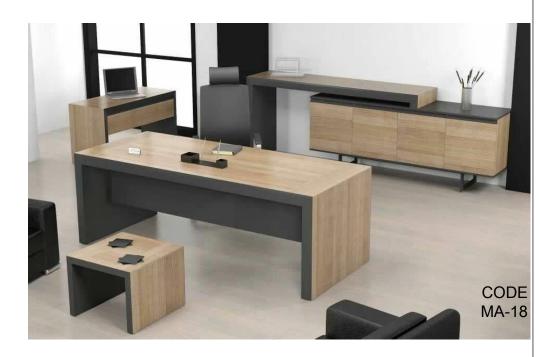

# Office furniture

Manufactured from M.D.F covered LPL -HPLthe structure base is from wooden from same colors. The Desk Dimensions is (180:220)\*90\*75 c.m and contains Side desk