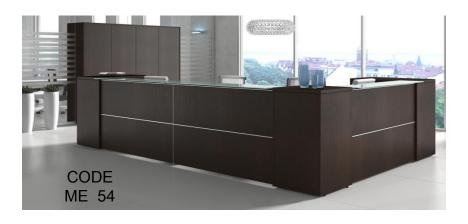

# Office furniture

CODE ME 303

The "HC7" series creates a forward looking creative space with a cutting edge design and excellent functionality. You can choose between 2 colors, white or natural. You can choose to create the conference room that you desire