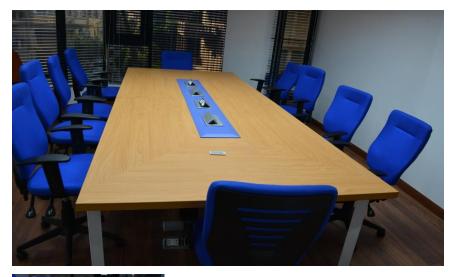

### CREATIVE SPACE

The "HC7" series creates a forward looking creative space with a cutting edge design and excellent functionality. You can choose between 2 colors, white or natural. You can choose to create the conference room that you desire