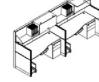

### Office furniture

Reception's workstation

750-WS4-04

750-W\$5-02

750-WS3-02

120° workstation

Call center

750-WS5-03

750-WS2-03

750-WS4-05

750-W\$4-06

750-WS1-03

750-WS1-04

750-WS1-05

750-WS1-06

750-WS2-02

750-WS2-04 (T&W connection)

750-WS2-05 (T&W connection)

750-WS4-07 (T&W connection)

750-WS2-06 (T&W connection)

750-WS3-01

750-WS1-02

750-WS5-01

750-WS4-01

750-WS4-02

www.p-dimension.com