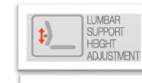

www.p-dimension.com

The backpiece tilts in different directions according to body movements.

SYNCHRONIZED TILTING

Arm pad forward & back ward adjustment

Lumbar support height adjustment

#### Office furniture

CH.55 H

The adjustable lumbar support provides adequate support for the back, allowing users to rais or lower it up to 40mm according to their posture and work style. LUMBAR SUPPORT