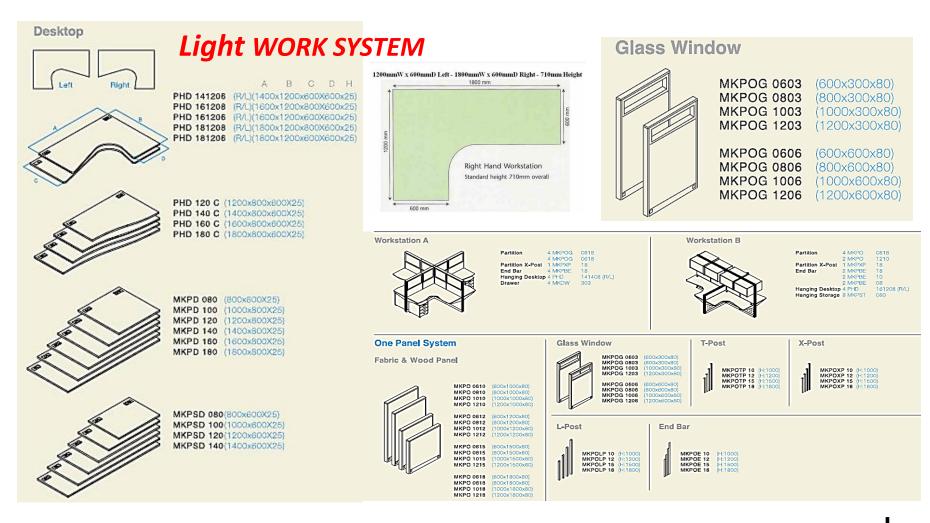

### Light WORK SYSTEM

www.p-dimension.com

### Office furniture

Right Hand Workstation
Standard height 710mm overall

The Light system is modern work station.

The 3.5c.m the thickness of the light system section.

The Electric & data pass in the external taupe to be easy maintains