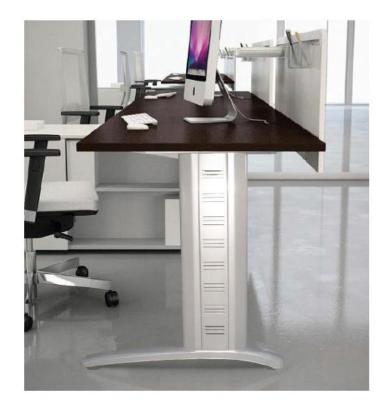

### Office furniture

Right Hand Workstation
Standard height 710mm overall

The Light system is modern work station.

The 3.5c.m the thickness of the light system section.

The Electric & data pass in the external taupe to be easy maintains

### Office furniture

WORK STATION

Light system

The Light system is modern work station. The 3.5c.m the thickness of the light system section.

The Electric & data pass in the external taupe to be easy maintains