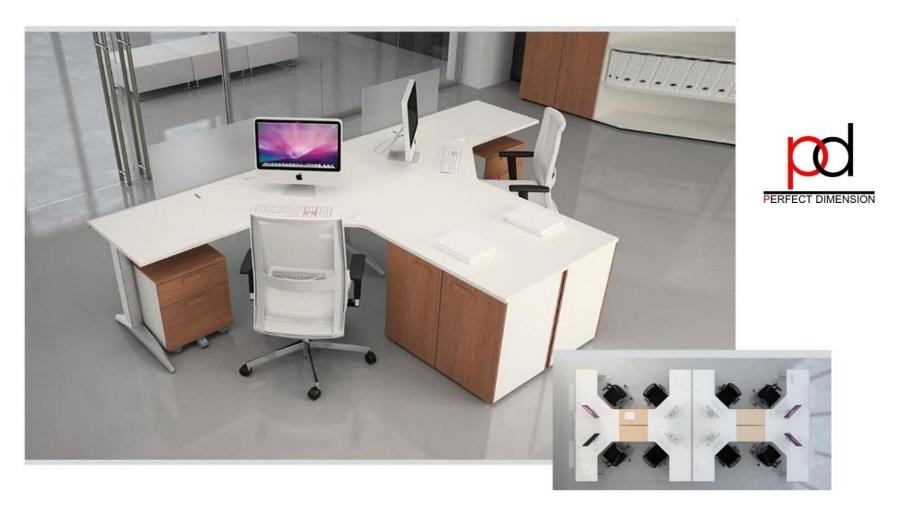

on.com



### Office furniture



The mdern system easy to work.
The electric and data pass in the internal section 9.5 partition.
The at work system design in all dimensions.







www.p-dimension.com



### Office furniture



**BOX TYPE SYSTEM** 





www.p-dimension.com

















### Office furniture



### **WOOD SYSTEM**



www.p-dimension.com









### Office furniture





www.p-dimension.com

# Office furniture



**WOOD SYSTEM** 







www.p-dimension.com



### Office furniture

#### **WOOD SYSTEM**







### Office furniture



**WOOD SYSTEM** 









www.p-dimension.com



# Office furniture

#### **WOOD SYSTEM**





















**WOOD SYSTEM** 











## Office furniture







www.p-dimension.com.com









# Office furniture

#### **WOOD SYSTEM**













The Partitions system easy to work.
The electric and data pass in the internal section.
The At work system design in all dimensions.

## Office furniture







www.p-dimension.com







## Office furniture

#### MATERIALS

1- THE SECTION MANUFACTURED FROM ALUMINUM THICK 9.5 C.M AND PAINTED ELECTRO STATIC POWDER. CONNECTION INSTALL IN THE CEILING TO SUPPORT THE SECTION (FIGURE 1).



2- CONNECTION INSTALL IN THE CURVED WAY (FIGURE 2).

3- CONNECTION
INSTALL IN THE
BEGGING OF THE
WALL TO ADDRESS
THE TENDENCIES
OF THE WALL (
FIGURES).

4- WE GAN
PUT THE
GURTAINS
BETWEEN THE
DOUBLE
GLASS
(FIGURE 4).







Partition System

The Partitions system easy to work. The electric and data pass in the internal section. The At work system design in all dimensions.







www.p-dimension.co