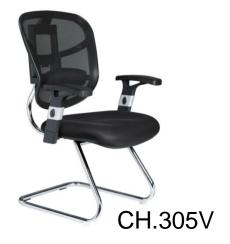

on.com

#### Office furniture











www.p-dimension.com



#### Office furniture









www.p-dimension.com

#### Office furniture







www.p-dimension.com









PD 881

PD 867

PD 851





#### Office furniture





CHN107





www.p-dimension.com

#### Office furniture







CH 112 C







CH 110 A

CH 110 C



www.p-dimension.com



#### Office furniture











You have a comfort,,,



#### Office furniture



CH.302H

#### RELAX OFFICE SPACE

NEOCE office chairs, with their ergonomic design, durability and comfort, are made from the best quality materials and take the standard of office chairs to the next level. They come in various models with unequalled functions, adjustable support for individual users, and breathable materials.











www.p-dimension.com











The backpiece tilts in different directions according to body movements.

SYNCHRONIZED TILTING



Arm pad forward & back ward adjustment



Lumbar support height adjustment







#### Office furniture









rovides adequate support for

CH22 V

CH.21 w

CH.20 H

#### **RELAXOFFICE SPACE**

NEOCE office chairs, with their ergonomic design, durability and comfort, are made from the best quality materials and take the standard of office chairs to the next level. They come in various models with unequalled functions, adjustable support for individual users, and breathable materials.



The backpiece tilts in different directions according to body movements. SYNCHRONIZED TILTING



www.p-dimension.com



#### Office furniture









CH.55 H



The adjustable lumbar support provides