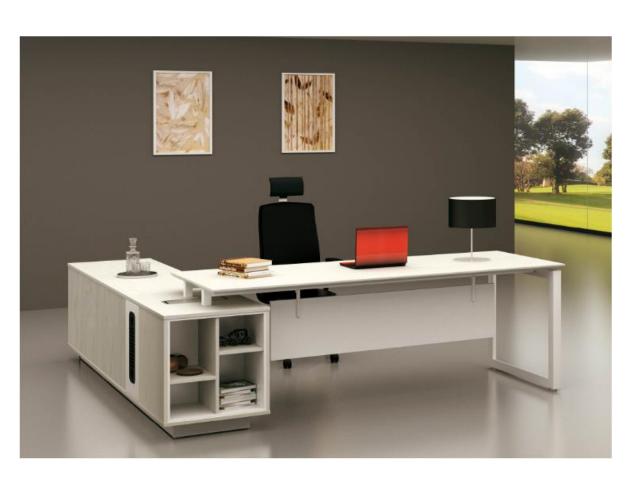

# Office furniture

Manufactured from M.D.F covered LPL -HPLthe structure base is from wooden from same colors. The Desk Dimensions is (180:220)\*90\*75 c.m and contains Side desk

## Office furniture

Manufactured from M.D.F covered LPL -HPLthe structure base is from wooden from same colors.

The Desk Dimensions is (180:220)\*90\*75 c.m and contains Side desk

www.p-dimension.com

## Office furniture

Manufactured from M.D.F covered LPL -HPL the structure base is from wooden from same colors.

The Desk Dimensions is (180:220)\*90\*75 c.m and contains Side desk

## Office furniture

Manufactured from M.D.F covered LPL -HPLthe structure base is from wooden from same colors. The Desk Dimensions is (180:220)\*90\*75 c.m and contains Side desk