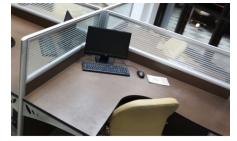

### Office furniture

Right Hand Workstation
Standard height 710mm overall

The Light system is modern work station.

The 3.5c.m the thickness of the light system section.

The Electric & data pass in the external taupe to be easy maintains

### Office furniture

WORK STATION

Light system

The Light system is modern work station. The 3.5c.m the thickness of the light system section.

The Electric & data pass in the external taupe to be easy maintains