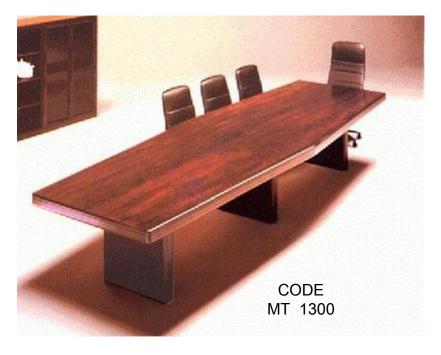

The glass door thickness 5mm.

The all cabinet have a central lock.

The cabinets handle is from metal.

The pedestal drawer is install in telescoped accessories.









CAB.94



CAB.95



www.p-dimension.com



# Office furniture



















# Office furniture













#### Meeting Table













www.p-dimension.com



### **Meeting Table**















#### Meeting Table















### Office furniture



### CREATIVE SPACE

The "HC7" series creates a forward looking creative space with a cutting edge design and excellent functionality. You can choose between 2 colors, white or natural. You can choose to create the conference room that you desire



# Office furniture













# Office furniture



CODE MT 1100



CODE MT 1000









### **Meeting Table**













#### Meeting Table













#### Meeting Table











www.p-dimension.com



# Office furniture







CODE ME 303

The "HC7" series creates a forward looking creative space with a cutting edge design and excellent functionality. You can choose between 2 colors, white or natural. You can choose to create the conference room that you desire





www.p-dimension.com



#### Meeting Table















www.p-dimension.com



### Office furniture



### Light WORK SYSTEM



www.p-dimension.com



### Office furniture





Reception's workstation















750-WS4-04

750-W\$5-02

750-WS3-02











120° workstation

Call center

750-WS5-03

750-WS2-03

750-WS4-05

750-W\$4-06



750-WS1-03



750-WS1-04



750-WS1-05



750-WS1-06











750-WS2-02



750-WS2-0