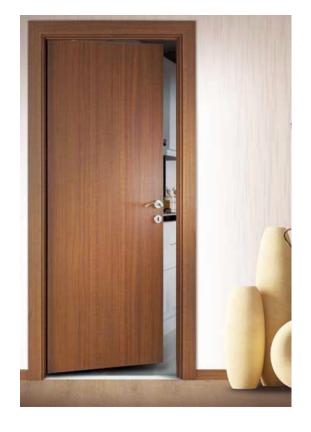

#### **Doors**

| Wood Type     | M_D_F        |
|---------------|--------------|
| Veneer Type   | H.P.L        |
| Colors        | 52 Colors    |
| Dimensions    | 80 x 220 C.M |
| Delivery Time | 5 To 10 Day  |

| Wood Type     | M_D_F        |
|---------------|--------------|
| Veneer Type   | H.P.L        |
| Colors        | 52 Colors    |
| Dimensions    | 80 x 220 C.M |
| Delivery Time | 5 To 10 Day  |

| Wood Type     | M_D_F        |
|---------------|--------------|
| Veneer Type   | H.P.L        |
| Colors        | 52 Colors    |
| Dimensions    | 80 x 220 C.N |
| Delivery Time | 5 To 10 Day  |

#### **Doors**