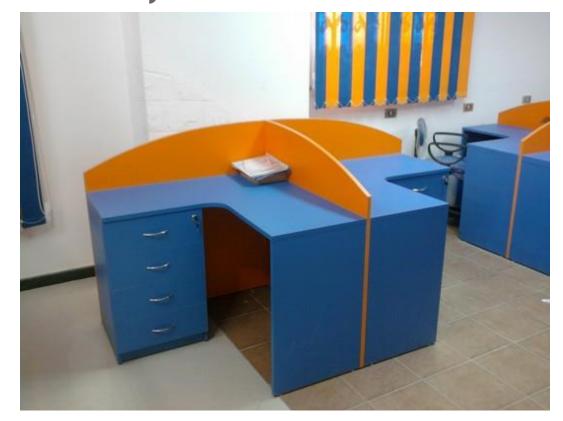

### Office furniture

Reception's workstation

750-WS4-04

750-W\$5-02

750-WS3-02

120° workstation

Call center

750-WS5-03

750-WS2-03

750-WS4-05

750-W\$4-06

750-WS1-03

750-WS1-04

750-WS1-05

750-WS1-06

750-WS2-02

750-WS2-04 (T&W connection)

750-WS2-05 (T&W connection)

750-WS4-07 (T&W connection)

750-WS2-06 (T&W connection)

750-WS3-01

750-WS1-02

750-WS5-01

750-WS4-01