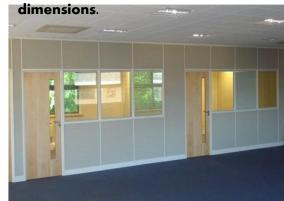

work system design in all dimensions.



1 - THE SECTION FROM ALUMINUM THICK 9.5 C.M AND PAINTED ELECTRO STATIC POWDER. CONNECTION INSTALL IN THE CEILING TO SUPPORT THE

SECTION

(FIGURE 1)

CURVED WAY (FIGURES).

2- CONNECTION

INSTALL IN THE PUTTHE BEGGING OF THE CURTAINS BETWEEN THE WALL TO ADDRESS THE TENDENCIES

(FIGURE 4)







www.p-dimension.com



## Office furniture







#### **Partition System**







3- CONNECTION



PUT THE

DOUBLE

BLASS

BETWEEN THE



The Partitions system easy to work.

The electric and data pass in the internal section.

The At work system design in all dimensions.







www.p-dimension.com



## Office furniture















The Partitions system easy to work. The electric and data pass in the internal section.

The At work system design in all











#### **Reception Units**



ADA Main Shell Left/Right

14/



Main Shell

R W



Return with Transaction Surface Left/Right

W



Return Left/Right

R W



Bridge with Transaction Surface

R W

You can dream ......

&our employee can design.....

&our factory can manufactured any design......

Dreams with us can be facts,,,,,

## Office furniture





www.p-dimension.com

## Office furniture





www.p-dimension.com

## Office furniture









www.p-dimension.com

PERFECT DIMENSION













## Office furniture







www.p-dimension.com

























## Office furniture





19









# Office furniture





www.p-dimension.com































## Office furniture



You can dream ...... &our employee can design...... &our factory can manufactured