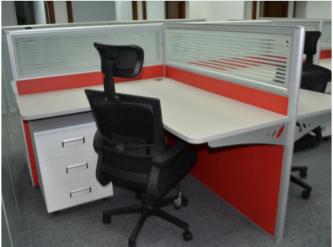

### Office furniture

Right Hand Workstation
Standard height 710mm overall

The Light system is modern work station.

The 3.5c.m the thickness of the light system section.

The Electric & data pass in the external taupe to be easy maintains