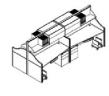

# Office furniture

The Light WORK SYSTEM easy to work.
The electric and data pass in the internal section 9.5 partition.
The Light WORK SYSTEM design in all dimensions.

www.p-dimension.com