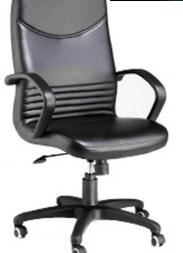

CH.55 V



www.p-dimension.com



#### Office furniture







CH.100 W

#### RELAX OFFICE SPACE

NEOCE office chairs, with their ergonomic design, durability and comfort, are made from the best quality materials and take the standard of office chairs to the next level. They come in various models with unequalled functions, adjustable support for individual users, and breathable materials.



CH.102 H





www.p-dimension.com





RELAX
OFFICE SPACE
CH.300 H

NEOCE office chairs, with their ergonomic design, durability and comfort, are made from the best quality materials and take the standard of office chairs to the next level. They come in various models with unequalled functions, adjustable support for individual users, and breathable materials.



CH.301 W



CH.302 V





















CH.700 H

CH.701 W

CH.702 V

CH.703 V







#### Office furniture





CH.1 C





www.p-dimension.com





PD50



#### **Doors**







| Wood Type     | M_D_F        |
|---------------|--------------|
| Veneer Type   | H.P.L        |
| Colors        | 52 Colors    |
| Dimensions    | 80 x 220 C.M |
| Delivery Time | 5 To 10 Day  |

| Wood Type     | M_D_F        |
|---------------|--------------|
| Veneer Type   | H.P.L        |
| Colors        | 52 Colors    |
| Dimensions    | 80 x 220 C.M |
| Delivery Time | 5 To 10 Day  |

| Wood Type     | M_D_F        |
|---------------|--------------|
| Veneer Type   | H.P.L        |
| Colors        | 52 Colors    |
| Dimensions    | 80 x 220 C.N |
| Delivery Time | 5 To 10 Day  |











#### **Doors**















#### **CORIAN**