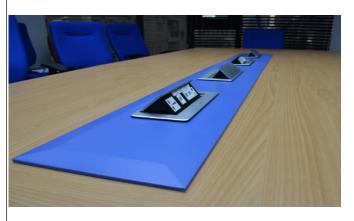

### Office furniture

PERFECT DIMENSION

MDF desk top-thickness:25 mm alu. Frame,with cable box coating steel panel-under top main talbe:W180X D90X H750 side talbe:W900\*D500\*H750CODE: ELE100 Square meeting table with metal legslow cabinets six doors glass & wood, same color of desk & panel, holed on metal cube