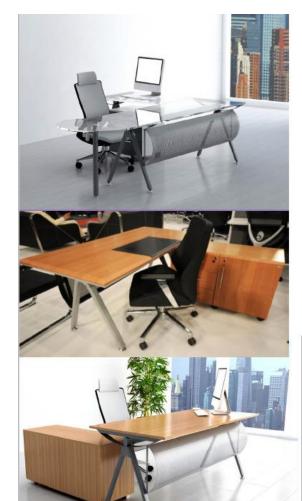

# Office furniture

Manufactured from M.D.F covered LPL -HPLthe structure base is from wooden from same colors. The Desk Dimensions is (180:220)\*90\*75 c.m and contains Side desk

## Office furniture

CODE MA-0103

Manufactured from M.D.F covered LPL -HPLthe structure base is from wooden from same colors. The Desk Dimensions is (240)\*90\*75 c.m and contains Side desk

## Office furniture

CODE MA-1002

Manufactured from M.D.F covered LPL -HPLthe structure base is from wooden from same colors.
The Desk Dimensions is (240)\*90\*75 c.m and contains Side desk

www.p-dimension.com

# Office furniture

CODE MA-201

Manufactured from M.D.F covered LPL -HPLthe structure base is from wooden from same colors.

The Desk Dimensions is (240)\*90\*75 c.m and contains Side desk