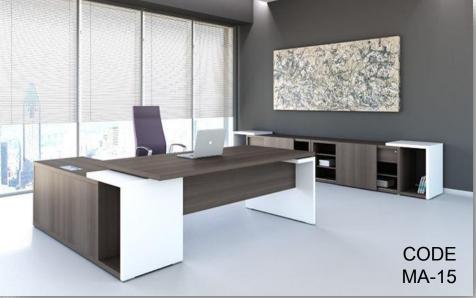

# Office furniture

CODE MA-201

Manufactured from M.D.F covered LPL -HPLthe structure base is from wooden from same colors.

The Desk Dimensions is (240)\*90\*75 c.m and contains Side desk