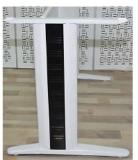

## Office furniture

Dimension is (180:200) x80x75 cm Desk Provided with Drawer unit & Side table.

Top is made of black modern glass.

www.p-dimension.com

www.facebook.com/nasef.perfect.dimension

CODE MA-8