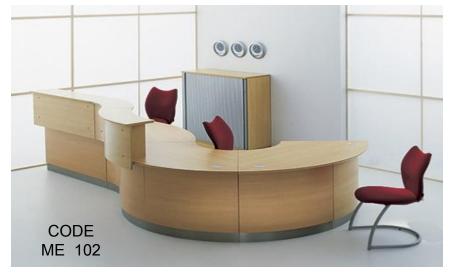

### Office furniture

Reception's workstation

750-WS4-04

750-W\$5-02

750-WS3-02

120° workstation

Call center

750-WS5-03