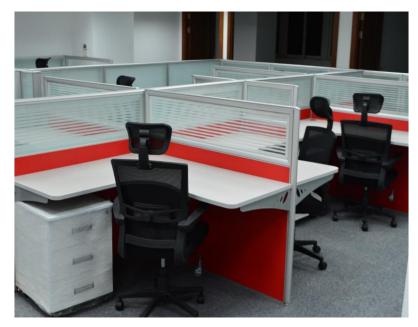

### Light WORK SYSTEM

www.p-dimension.com

### Office furniture

Right Hand Workstation
Standard height 710mm overall

The Light system is modern work station.

The 3.5c.m the thickness of the light system section.

The Electric & data pass in the external taupe to be easy maintains