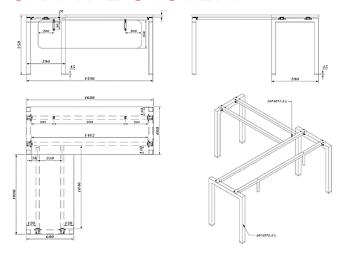

### Office furniture

PERFECT DIMENSION

MDF desk top-thickness:25 mm alu. Frame,with cable box coating steel panel-under top main talbe:W180X D90X H750 side talbe:W900\*D500\*H750CODE: ELE100 Square meeting table with metal legslow cabinets six doors glass & wood, same color of desk & panel, holed on metal cube