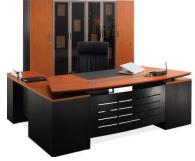

# Office furniture

Manufactured from M.D.F covered LPL -HPLthe structure base is from wooden from same colors. The Desk Dimensions is (180:220)\*90\*75 c.m and contains Side desk

## Office furniture

Manufactured from M.D.F covered LPL -HPLthe structure base is from wooden from same colors.

The Desk Dimensions is (180:220)\*90\*75 c.m and contains Side desk

www.p-dimension.com

## Office furniture

Manufactured from M.D.F covered LPL -HPL the structure base is from wooden from same colors.

The Desk Dimensions is (180:220)\*90\*75 c.m and contains Side desk

## Office furniture

Manufactured from M.D.F covered LPL -HPLthe structure base is from wooden from same colors. The Desk Dimensions is (180:220)\*90\*75 c.m and contains Side desk