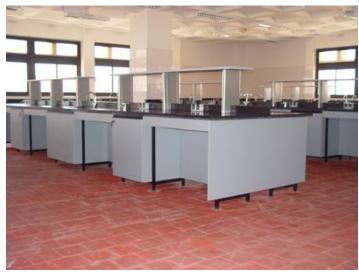

# Laboratory furniture

Wood Laboratory Furniture

-Base and Wall Cabinets

Functional, durable, and stylish is the only way to describe LOC **Scientifics' Wood Laboratory** PERFECT DIMENSION **Furniture. These cabinets are** constructed with 34" seven or five ply veneer with continuous ends. The door and drawer fronts have a full 34" board with oak veneer on two sides and 3/8" offset lip on vertical edges. Combine these features with the attractive vertical match of wood grain on the lab cabinet fronts and you will have a lab to be proud of for years to come.

www.p-dimension.com

# Laboratory furniture