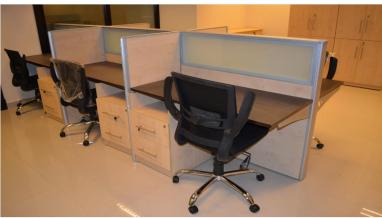

### Office furniture

Right Hand Workstation
Standard height 710mm overall

The Light system is modern work station.

The 3.5c.m the thickness of the light system section.

The Electric & data pass in the external taupe to be easy maintains

### Office furniture

WORK STATION

Light system

The Light system is modern work station. The 3.5c.m the thickness of the light system section.

The Electric & data pass in the external taupe to be easy maintains