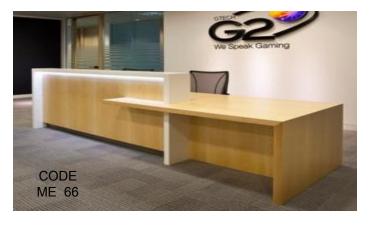

#### **Reception Units**

ADA Main Shell Left/Right

14/

Main Shell

R W

Return with Transaction Surface Left/Right

W

Return Left/Right