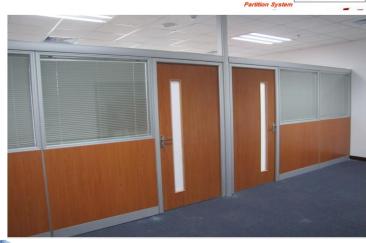

#### **Partition System**

The Partitions system easy to work. The electric and data pass in the internal section.

The At work system design in all dimensions.

1 - THE SECTION FROM ALUMINUM THICK 9.5 C.M AND PAINTED ELECTRO STATIC POWDER. CONNECTION INSTALL IN THE CEILING TO SUPPORT THE