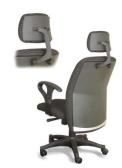

#### RELAX OFFICE SPACE

NEOCE office chairs, with their ergonomic design, durability and comfort, are made from the best quality materials and take the standard of office chairs to the next level. They come in various models with unequalled functions, adjustable support for individual users, and breathable materials.

www.p-dimension.com

The backpiece tilts in different directions according to body movements.

SYNCHRONIZED TILTING

Arm pad forward & back ward adjustment

Lumbar support height adjustment