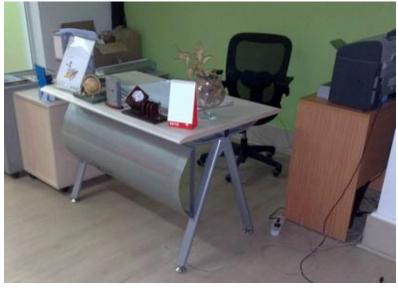

## Office furniture

Dimension is (180:200) x80x75 cm Desk Provided with Drawer unit & Side table.

Top is made of black modern glass.

www.p-dimension.com

www.facebook.com/nasef.perfect.dimension

CODE MA-8