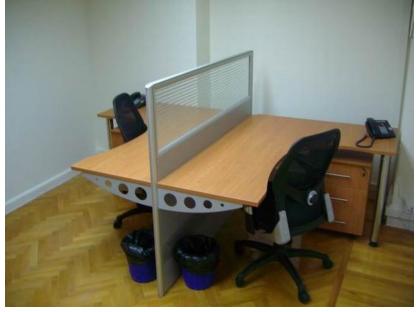

### Office furniture

Right Hand Workstation
Standard height 710mm overall

The Light system is modern work station.

The 3.5c.m the thickness of the light system section.

The Electric & data pass in the external taupe to be easy maintains

### Office furniture

WORK STATION

Light system

The Light system is modern work station. The 3.5c.m the thickness of the light system section.

The Electric & data pass in the external taupe to be easy maintains