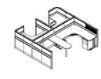

### **Light WORK SYSTEM**

750-WS4-04 750-WS5-02

750-WS3-02

750-WS5-03

750-WS2-03

750-WS4-05

750-WS4-06

750-WS1-03

750-WS2-04

(T&W connection)

750-WS1-04

750-WS1-05

750-WS1-06

750-WS1-02

750-WS2-02

750-WS3-01

750-WS2-05 (T&W connection)

750-WS4-07 (T&W connection)

750-WS2-06 (T&W connection)

750-WS5-01

750-WS4-01

750-WS4-02

www.p-dimension.com