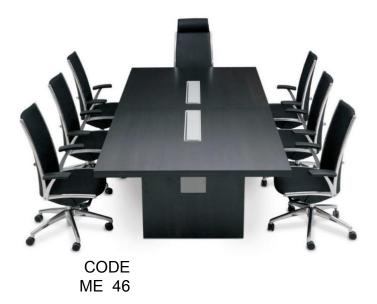

witches put of the wood can be L.P.L or H.P.L,

The hanging door can be glass and wood door.

The glass door thickness 5mm.

The all cabinet have a central lock.

The cabinets handle is from metal.

The pedestal drawer is install in telescoped accessories.









CAB.94



CAB.95



www.p-dimension.com



# Office furniture



















# Office furniture













#### Meeting Table













www.p-dimension.com



### **Meeting Table**















#### Meeting Table















### Office furniture



### CREATIVE SPACE

The "HC7" series creates a forward looking creative space with a cutting edge design and excellent functionality. You can choose between 2 colors, white or natural. You can choose to create the conference room that you desire



# Office furniture













# Office furniture



CODE MT 1100



CODE MT 1000









### **Meeting Table**













#### Meeting Table













#### Meeting Table











www.p-dimension.com



# Office furniture







CODE ME 303

The "HC7" series creates a forward looking creative space with a cutting edge design and excellent functionality. You can choose between 2 colors, white or natural. You can choose to create the conference room that you desire





www.p-dimension.com



#### Meeting Table















www.p-dimension.com



### Office furniture



### Light WORK SYSTEM



www.p-dimension.com



### Office furniture





Reception's workstation















750-WS4-04

750-W\$5-02

750-WS3-02











120° workstation

Call center

750-WS5-03

750-WS2-03

750-WS4-05

750-W\$4-