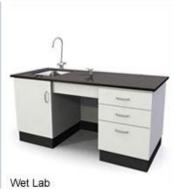

# Laboratory furniture

Wood Laboratory Furniture

-Base and Wall Cabinets

Functional, durable, and stylish is the only way to describe LOC **Scientifics' Wood Laboratory** PERFECT DIMENSION **Furniture. These cabinets are** constructed with 34" seven or five ply veneer with continuous ends. The door and drawer fronts have a full 34" board with oak veneer on two sides and 3/8" offset lip on vertical edges. Combine these features with the attractive vertical match of wood grain on the lab cabinet fronts and you will have a lab to be proud of for years to come.