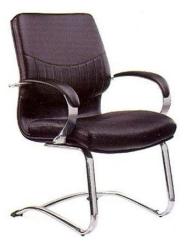

rt for

CH22 V

CH.21 w

CH.20 H

#### **RELAXOFFICE SPACE**

NEOCE office chairs, with their ergonomic design, durability and comfort, are made from the best quality materials and take the standard of office chairs to the next level. They come in various models with unequalled functions, adjustable support for individual users, and breathable materials.



The backpiece tilts in different directions according to body movements. SYNCHRONIZED TILTING



www.p-dimension.com



#### Office furniture









CH.55 H



The adjustable lumbar support provides adequate support for the back, allowing users to rais or lower it up to 40mm according to their posture and work style. LUMBAR SUPPORT



CH.60 H



CH.61 w



CH.61 V



CH.55 w



CH.55 V



www.p-dimension.com



#### Office furniture







CH.100 W

#### RELAX OFFICE SPACE

NEOCE office chairs, with their ergonomic design, durability and comfort, are made from the best quality materials and take the standard of office chairs to the next level. They come in various models with unequalled functions, adjustable support for individual users, and breathable materials.



CH.102 H





www.p-dimension.com





RELAX
OFFICE SPACE
CH.300 H

NEOCE office chairs, with their ergonomic design, durability and comfort, are made from the best quality materials and take the standard of office chairs to the next level. They come in various models with unequalled functions, adjustable support for individual users, and breathable materials.



CH.301 W



CH.302 V





















CH.700 H

CH.701 W

CH.702 V

CH.703 V







#### Of