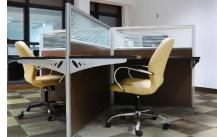

### Office furniture

Right Hand Workstation
Standard height 710mm overall

The Light system is modern work station.

The 3.5c.m the thickness of the light system section.

The Electric & data pass in the external taupe to be easy maintains

### Office furniture

WORK STATION

Light system

The Light system is modern work station. The 3.5c.m the thickness of the light system section.

The Electric & data pass in the external taupe to be easy maintains