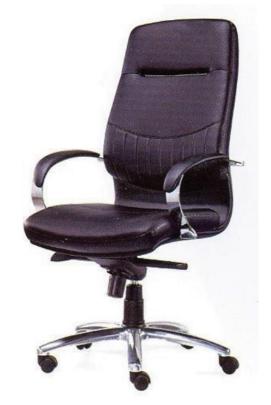

eathable materials.



The backpiece tilts in different directions according to body movements. SYNCHRONIZED TILTING



www.p-dimension.com



#### Office furniture









CH.55 H



The adjustable lumbar support provides adequate support for the back, allowing users to rais or lower it up to 40mm according to their posture and work style. LUMBAR SUPPORT



CH.60 H



CH.61 w



CH.61 V



CH.55 w



CH.55 V



www.p-dimension.com



#### Office furniture







CH.100 W

#### RELAX OFFICE SPACE

NEOCE office chairs, with their ergonomic design, durability and comfort, are made from the best quality materials and take the standard of office chairs to the next level. They come in various models with unequalled functions, adjustable support for individual users, and breathable materials.



CH.102 H





www.p-dimension.com





RELAX
OFFICE SPACE
CH.300 H

NEOCE office chairs, with their ergonomic design, durability and comfort, are made from the best quality materials and take the standard of office chairs to the next level. They come in various models with unequalled functions, adjustable support for individual users, and breathable materials.



CH.301 W



CH.302 V





















CH.700 H

CH.701 W

CH.702 V

CH.703 V







#### Office furniture





CH.1 C





www.p-dimension.com





PD50



#### **Doors**







| Wood Type     | M_D_F        |
|---------------|--------------|
| Veneer Type   | H.P.L        |
| Colors        | 52 Colors    |
| Dimensions    | 80 x 220 C.M |
| Delivery Time | 5 To 10 Day  |

| Wood Type     | M_D_F        |
|---------------|-