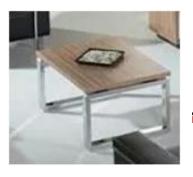

# Office furniture



**CODE 240** 



CODE MARIO





www.p-dimension.com



## Office furniture







CODE MA-0102





www.p-dimension.com



# Office furniture





Manufactured from M.D.F covered LPL -HPLthe structure base is from wooden from same colors. The Desk Dimensions is (180:220)\*90\*75 c.m and contains Side desk









## Office furniture





CODE MA-0103

Manufactured from M.D.F covered LPL -HPLthe structure base is from wooden from same colors. The Desk Dimensions is (240)\*90\*75 c.m and contains Side desk







## Office furniture



CODE MA-1002





Manufactured from M.D.F covered LPL -HPLthe structure base is from wooden from same colors.
The Desk Dimensions is (240)\*90\*75 c.m and contains Side desk



www.p-dimension.com



# Office furniture



CODE MA-201







Manufactured from M.D.F covered LPL -HPLthe structure base is from wooden from same colors.

The Desk Dimensions is (240)\*90\*75 c.m and contains Side desk







## Office furniture







www.p-dimension.com







## Office furniture





Dimension is (180:200) x80x75 cm Desk Provided with Drawer unit & Side table.

Top is made of black modern glass.





www.p-dimension.com



www.facebook.com/nasef.perfect.dimension



CODE MA-8

## Office furniture







Manufactured from M.D.F covered LPL -HPLthe structure base is from wooden from same colors.

The Desk Dimensions is (180:220)\*90\*75 c.m and contains Side desk



www.p-dimension.com



# Office furniture



Manufactured from M.D.F covered LPL -HPLthe structure base is from wooden from same colors. The Desk Dimensions is (18