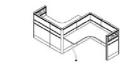

# Office furniture

Manufactured from M.D.F covered LPL -HPLthe structure base is from wooden from same colors. The Desk Dimensions is (180:220)\*90\*75 c.m and contains Side desk

## Office furniture

CODE MA-0103

Manufactured from M.D.F covered LPL -HPLthe structure base is from wooden from same colors. The Desk Dimensions is (240)\*90\*75 c.m and contains Side desk

## Office furniture

CODE MA-1002

Manufactured from M.D.F covered LPL -HPLthe structure base is from wooden from same colors.
The Desk Dimensions is (240)\*90\*75 c.m and contains Side desk

www.p-dimension.com

# Office furniture

CODE MA-201

Manufactured from M.D.F covered LPL -HPLthe structure base is from wooden from same colors.

The Desk Dimensions is (240)\*90\*75 c.m and contains Side desk

## Office furniture

Manufactured from M.D.F covered LPL -HPLthe structure base is from wooden from same colors.

The Desk Dimensions is (180:220)\*90\*75 c.m and contains Side desk

www.p-dimension.com

## Office furniture

Manufactured from M.D.F covered LPL -HPL the structure base is from wooden from same colors.

The Desk Dimensions is (180:220)\*90\*75 c.m and contains Side desk

## Office furniture

Manufactured from M.D.F covered LPL -HPLthe structure base is from wooden from same colors. The Desk Dimensions is (180:220)\*90\*75 c.m and contains Side desk

# Office furniture

CODE MA-202

Manufactured from M.D.F covered LPL -HPLthe structure base is from wooden from same colors.

The Desk Dimensions is (240)\*90\*75 c.m and contains Side desk

www.p-dimension.com