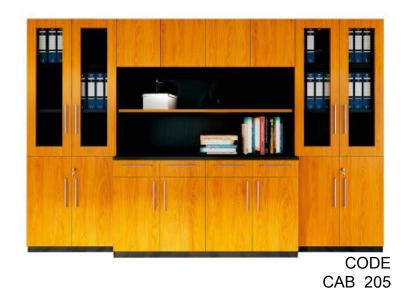

40-160-180 CM.









www.p-dimension.com



# Office furniture









www.p-dimension.com



# Office furniture









www.p-dimension.com



### Office furniture











www.p-dimension.com



### **COFFEE TABLE**

# Office furniture



# Office furniture













# Office furniture





CODE CAB 31







CODE CAB 32

CODE CAB 28











### Office furniture









CABL12

CAB13

CAB14

CAB15











CABL1

CABL2

CABL3

CABL4







CAB21

CAB22

CAB23



www.p-dimension.com



### Office furniture





www.p-dimension.com



### Office furniture







CAB.920



CAB.921



CAB.922















CAB.924



CAB.925



CAB.926



www.p-dimension.com



# Office furniture



CODE CAB 202







### Office furniture







CODE CAB 203









### Office furniture





CODE CAB 204









### Office furniture

#### CABINET.

ALL SIZE New P.V.C Design,,,,,.







CAB.91

All Cabinet designed from M.D.F wood with 18mm thickness.

The layer witches put of the wood can be L.P.L or H.P.L,

The hanging door can be glass and wood door.

The glass door thickness 5mm.

The all cabinet have a central lock.

The cabinets handle is from metal.

The pedestal drawer is install in telescoped accessories.









CAB.94



CAB.95



www.p-dimension.com



# Office furniture



















# Office furniture













#### Meeting Table













www.p-dimension.com



### **Meeting Table**















#### Meeting Table















### Office furniture



### CREATIVE SPACE

The "HC7" series creates a forward looking creative space with a cutting