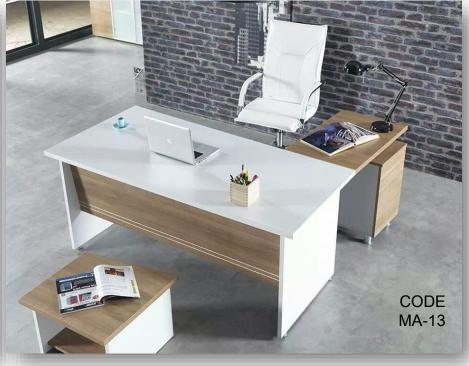

er unit & Side table.

Top is made of black modern glass.





www.p-dimension.com



www.facebook.com/nasef.perfect.dimension



CODE MA-8

## Office furniture







Manufactured from M.D.F covered LPL -HPLthe structure base is from wooden from same colors.

The Desk Dimensions is (180:220)\*90\*75 c.m and contains Side desk



www.p-dimension.com



# Office furniture



Manufactured from M.D.F covered LPL -HPLthe structure base is from wooden from same colors. The Desk Dimensions is (180:220)\*90\*75 c.m and contains Side desk











# Office furniture















## Office furniture





Manufactured from M.D.F covered LPL -HPL the structure base is from wooden from same colors.

The Desk Dimensions is (180:220)\*90\*75 c.m and contains Side desk









# Office furniture













# Office furniture



CODE MA-0103





## Office furniture















www.p-dimension.com



## Office furniture



Manufactured from M.D.F covered LPL -HPLthe structure base is from wooden from same colors. The Desk Dimensions is (180:220)\*90\*75 c.m and contains Side desk











# Office furniture



CODE MA-202



Manufactured from M.D.F covered LPL -HPLthe structure base is from wooden from same colors.

The Desk Dimensions is (240)\*90\*75 c.m and contains Side desk



www.p-dimension.com





# Office furniture

### Senior Desk





www.p-dimension.com

# Office furniture



PD VOCO S



Pd VOCOR





www.p-dimension.com



# Office furniture



PD ALFA W



PD ALFA M





www.p-dimension.com



# Office furniture



PD CYPER



PD DELAT









# Office furnitur