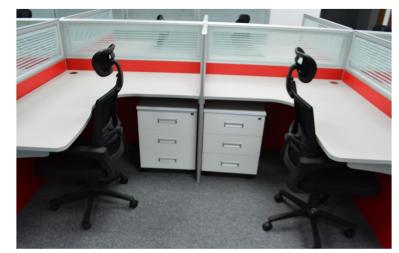

### Office furniture

Right Hand Workstation
Standard height 710mm overall

The Light system is modern work station.

The 3.5c.m the thickness of the light system section.

The Electric & data pass in the external taupe to be easy maintains