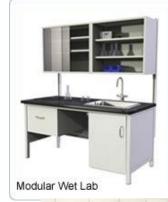

# Laboratory furniture

Wood Laboratory Furniture

-Base and Wall Cabinets

Functional, durable, and stylish is the only way to describe LOC **Scientifics' Wood Laboratory** PERFECT DIMENSION **Furniture. These cabinets are** constructed with 34" seven or five ply veneer with continuous ends. The door and drawer fronts have a full 34" board with oak veneer on two sides and 3/8" offset lip on vertical edges. Combine these features with the attractive vertical match of wood grain on the lab cabinet fronts and you will have a lab to be proud of for years to come.