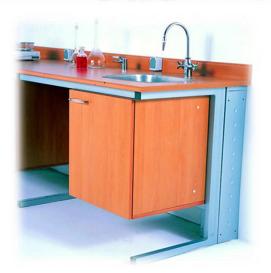

# Laboratory furniture

Wood Laboratory Furniture

-Base and Wall Cabinets

Functional, durable, and stylish is the only way to describe LOC **Scientifics' Wood Laboratory** PERFECT DIMENSION **Furniture. These cabinets are** constructed with 34" seven or five ply veneer with continuous ends. The door and drawer fronts have a full 34" board with oak veneer on two sides and 3/8" offset lip on vertical edges. Combine these features with the attractive vertical match of wood grain on the lab cabinet fronts and you will have a lab to be proud of for years to come.

www.p-dimension.com

# Laboratory furniture