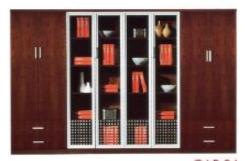

ABL3

CABL4







CAB21

CAB22

CAB23



www.p-dimension.com



### Office furniture





www.p-dimension.com



### Office furniture







CAB.920



CAB.921



CAB.922















CAB.924



CAB.925



CAB.926



www.p-dimension.com



# Office furniture



CODE CAB 202







### Office furniture







CODE CAB 203









### Office furniture





CODE CAB 204









### Office furniture

#### CABINET.

ALL SIZE New P.V.C Design,,,,,.







CAB.91

All Cabinet designed from M.D.F wood with 18mm thickness.

The layer witches put of the wood can be L.P.L or H.P.L,

The hanging door can be glass and wood door.

The glass door thickness 5mm.

The all cabinet have a central lock.

The cabinets handle is from metal.

The pedestal drawer is install in telescoped accessories.









CAB.94



CAB.95



www.p-dimension.com



# Office furniture



















# Office furniture













#### Meeting Table













www.p-dimension.com



### **Meeting Table**















#### Meeting Table















### Office furniture



### CREATIVE SPACE

The "HC7" series creates a forward looking creative space with a cutting edge design and excellent functionality. You can choose between 2 colors, white or natural. You can choose to create the conference room that you desire



# Office furniture













# Office furniture



CODE MT 1100



CODE MT 1000









### **Meeting Table**













#### Meeting Table













#### Meeting Table











www.p-dimension.com



# Office furniture







CODE ME 303

The "HC7" series creates a forward