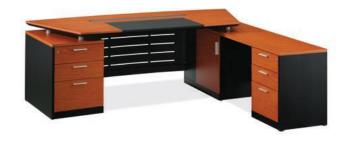

# Office furniture

Manufactured from M.D.F covered LPL -HPLthe structure base is from wooden from same colors. The Desk Dimensions is (180:220)\*90\*75 c.m and contains Side desk

## Office furniture

Manufactured from M.D.F covered LPL -HPLthe structure base is from wooden from same colors.

The Desk Dimensions is (180:220)\*90\*75 c.m and contains Side desk

www.p-dimension.com

## Office furniture

Manufactured from M.D.F covered LPL -HPL the structure base is from wooden from same colors.

The Desk Dimensions is (180:220)\*90\*75 c.m and contains Side desk

## Office furniture

Manufactured from M.D.F covered LPL -HPLthe structure base is from wooden from same colors. The Desk Dimensions is (180:220)\*90\*75 c.m and contains Side desk