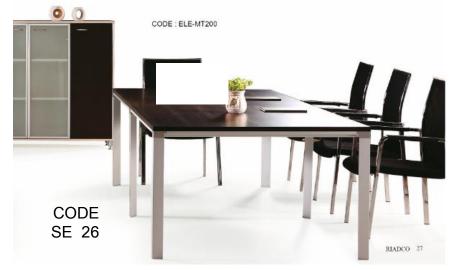

CREATIVE** 

CODE VA-64







## Office furniture









CODE VA-92



**SHARK** 







### Office furniture





CODE VA-52



**CLASSIC** 



www.p-dimension.com



### Office furniture











LIGHT V



www.p-dimension.com



### Office furniture















**ROUND** 







### Office furniture

**BETA LINE** 







www.p-dimension.com

# Office furniture



**CHEEB LINE** 







www.p-dimension.com



## Office furniture







CODE MA 1010







### Office furniture



PERFECT DIMENSION

MDF desk top-thickness:25 mm alu. Frame,with cable box coating steel panel-under top main talbe:W180X D90X H750 side talbe:W900\*D500\*H750CODE: ELE100 Square meeting table with metal legslow cabinets six doors glass & wood, same color of desk & panel, holed on metal cube

CODE SE 25





www.p-dimension.com



## Office furniture









CODE SE 27



## Office furniture



CODE SE 070

Dimensions L -140-160-180 CM.









www.p-dimension.com



# Office furniture









www.p-dimension.com



# Office furniture









www.p-dimension.com



### Office furniture











www.p-dimension.com



### **COFFEE TABLE**

# Office furniture



# Office furniture













# Office furniture





CODE CAB 31







CODE CAB 32

CODE CAB 28











### Office furniture









CABL12

CAB13

CAB14

CAB15











CABL1

CABL2

CABL3

CABL4







CAB21

CAB22

CAB23



www.p-dimension.com



### Office furniture





www.p-dimension.com



### Office furniture







CAB.920



CAB.921



CAB.922















CAB.924



CAB.925



CAB.926



www.p-dimension.