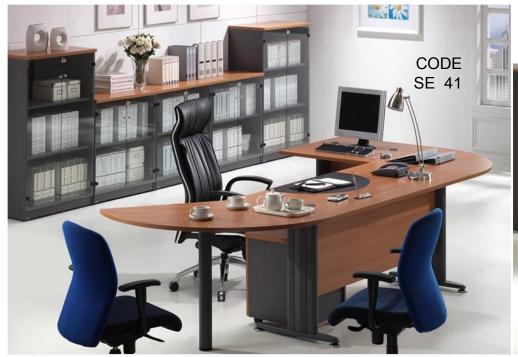

# Office furniture















**ROUND** 







### Office furniture

**BETA LINE** 







www.p-dimension.com

# Office furniture



**CHEEB LINE** 







www.p-dimension.com



## Office furniture







CODE MA 1010







### Office furniture



PERFECT DIMENSION

MDF desk top-thickness:25 mm alu. Frame,with cable box coating steel panel-under top main talbe:W180X D90X H750 side talbe:W900\*D500\*H750CODE: ELE100 Square meeting table with metal legslow cabinets six doors glass & wood, same color of desk & panel, holed on metal cube

CODE SE 25





www.p-dimension.com



## Office furniture









CODE SE 27



## Office furniture



CODE SE 070

Dimensions L -140-160-180 CM.









www.p-dimension.com



# Office furniture









www.p-dimension.com



# Office furniture









www.p-dimension.com



### Office furniture











www.p-dimension.com



### **COFFEE TABLE**

# Office furniture



# Office furniture













# Office furniture





CODE CAB 31







CODE CAB 32

CODE CAB 28











### Office furniture









CABL12

CAB13

CAB14

CAB15











CABL1

CABL2

CABL3

CABL4







CAB21

CAB22

CAB23



www.p-dimension.com



### Office furniture





www.p-dimension.com



### Office furniture







CAB.920



CAB.921



CAB.922















CAB.924



CAB.925



CAB.926



www.p-dimension.com



# Office furniture



CODE CAB 202







### Office furniture







CODE CAB 203









### Office furniture





CODE CAB 204









### Office furniture

#### CABINET.

ALL SIZE New P.V.C Design,,,,,.







CAB.91

All Cabi