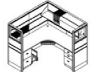

# Office furniture

Manufactured from M.D.F covered LPL -HPLthe structure base is from wooden from same colors. The Desk Dimensions is (180:220)\*90\*75 c.m and contains Side desk

## Office furniture

CODE MA-0103

Manufactured from M.D.F covered LPL -HPLthe structure base is from wooden from same colors. The Desk Dimensions is (240)\*90\*75 c.m and contains Side desk

## Office furniture

CODE MA-1002

Manufactured from M.D.F covered LPL -HPLthe structure base is from wooden from same colors.
The Desk Dimensions is (240)\*90\*75 c.m and contains Side desk

www.p-dimension.com

# Office furniture

CODE MA-201

Manufactured from M.D.F covered LPL -HPLthe structure base is from wooden from same colors.

The Desk Dimensions is (240)\*90\*75 c.m and contains Side desk

## Office furniture

Manufactured from M.D.F covered LPL -HPLthe structure base is from wooden from same colors.

The Desk Dimensions is (180:220)\*90\*75 c.m and contains Side desk

www.p-dimension.com

## Office furniture

Manufactured from M.D.F covered LPL -HPL the structure base is from wooden from same colors.

The Desk Dimensions is (180:220)\*90\*75 c.m and contains Side desk

## Office furniture

Manufactured from M.D.F covered LPL -HPLthe structure base is from wooden from same colors. The Desk Dimensions is (180:220)\*90\*75 c.m and contains Side desk

# Office furniture

CODE MA-202

Manufactured from M.D.F covered LPL -HPLthe structure base is from wooden from same colors.

The Desk Dimensions is (240)\*90\*75 c.m and contains Side desk

www.p-dimension.com