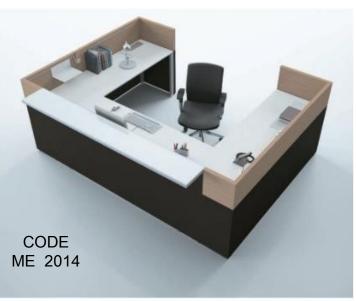

# Office furniture

CODE ME 303

The "HC7" series creates a forward looking creative space with a cutting edge design and excellent functionality. You can choose between 2 colors, white or natural. You can choose to create the conference room that you desire