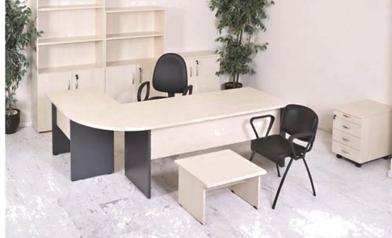

www.p-dimension.com



# Office furniture



PD CYPER



PD DELAT









# Office furniture



PD LIGHT S PERFECT DIMENSION

PD LIGHT R





www.p-dimension.com



# Office furniture





PD NEW 1

PD NEW 2





www.p-dimension.com

## Office furniture





**NEW SHARK** 













www.p-dimension.com



## Office furniture



















www.p-dimension.com



# Office furniture









**CREATIVE** 

CODE VA-64







## Office furniture









CODE VA-92



**SHARK** 







### Office furniture





CODE VA-52



**CLASSIC** 



www.p-dimension.com



### Office furniture











LIGHT V



www.p-dimension.com



### Office furniture















**ROUND** 







### Office furniture

**BETA LINE** 







www.p-dimension.com

# Office furniture



**CHEEB LINE** 







www.p-dimension.com



## Office furniture







CODE MA 1010







### Office furniture



PERFECT DIMENSION

MDF desk top-thickness:25 mm alu. Frame,with cable box coating steel panel-under top main talbe:W180X D90X H750 side talbe:W900\*D500\*H750CODE: ELE100 Square meeting table with metal legslow cabinets six doors glass & wood, same color of desk & panel, holed on metal cube

CODE SE 25





www.p-dimension.com



## Office furniture









CODE SE 27



## Office furniture



CODE SE 070

Dimensions L -140-160-180 CM.









www.p-dimension.com



# Office furniture









www.p-dimension.com



# Office furniture









www.p-dimension.com



### Office furniture











www.p-dimension.com



### **COFFEE TABLE**

# Office furniture



# Office furniture