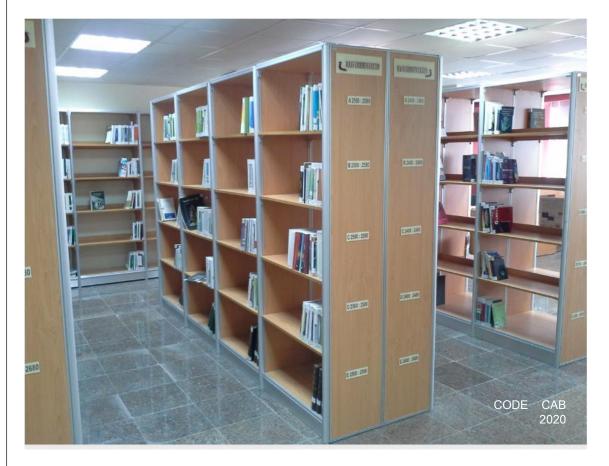

### Office furniture





www.p-dimension.com



### Office furniture







CAB.920



CAB.921



CAB.922















CAB.924



CAB.925



CAB.926



www.p-dimension.com



# Office furniture



CODE CAB 202







### Office furniture







CODE CAB 203









### Office furniture





CODE CAB 204









### Office furniture

#### CABINET.

ALL SIZE New P.V.C Design,,,,,.







CAB.91

All Cabinet designed from M.D.F wood with 18mm thickness.

The layer witches put of the wood can be L.P.L or H.P.L,

The hanging door can be glass and wood door.

The glass door thickness 5mm.

The all cabinet have a central lock.

The cabinets handle is from metal.

The pedestal drawer is install in telescoped accessories.









CAB.94



CAB.95



www.p-dimension.com



# Office furniture



















# Office furniture













#### Meeting Table













www.p-dimension.com



### **Meeting Table**















#### Meeting Table















### Office furniture



### CREATIVE SPACE

The "HC7" series creates a forward looking creative space with a cutting edge design and excellent functionality. You can choose between 2 colors, white or natural. You can choose to create the conference room that you desire



# Office furniture













# Office furniture



CODE MT 1100



CODE MT 1000









### **Meeting Table**













#### Meeting Table













#### Meeting Table











www.p-dimension.com



# Office furniture







CODE ME 303

The "HC7" series creates a forward looking creative space with a cutting edge design and excellent f