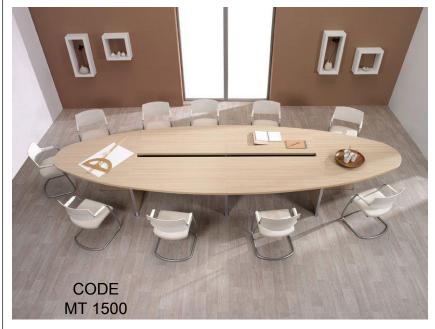

The all cabinet have a central lock.

The cabinets handle is from metal.

The pedestal drawer is install in telescoped accessories.









CAB.94



CAB.95



www.p-dimension.com



# Office furniture



















# Office furniture













#### Meeting Table













www.p-dimension.com



### **Meeting Table**















#### Meeting Table















### Office furniture



### CREATIVE SPACE

The "HC7" series creates a forward looking creative space with a cutting edge design and excellent functionality. You can choose between 2 colors, white or natural. You can choose to create the conference room that you desire



# Office furniture













# Office furniture



CODE MT 1100



CODE MT 1000









### **Meeting Table**













#### Meeting Table













#### Meeting Table











www.p-dimension.com



# Office furniture







CODE ME 303

The "HC7" series creates a forward looking creative space with a cutting edge design and excellent functionality. You can choose between 2 colors, white or natural. You can choose to create the conference room that you desire





www.p-dimension.com



#### Meeting Table















www.p-dimension.com



### Office furniture



### Light WORK SYSTEM



www.p-dimension.com



### Office furniture





Reception's workstation















750-WS4-04

750-W\$5-02

750-WS3-02











120° workstation

Call center

750-WS5-03

750-WS2-03

750-WS4-05

750-W\$4-06



750-WS1-03



750-WS1-04



750-WS1-05



750-WS1-06











750-WS2-02



750-WS2-04 (T&W connection)



750-WS2-05