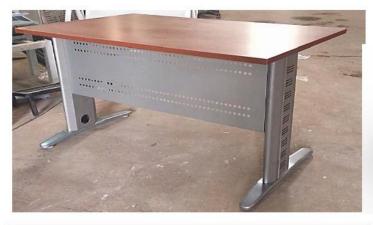

# Office furniture

Manufactured from M.D.F covered LPL -HPLthe structure base is from wooden from same colors. The Desk Dimensions is (180:220)\*90\*75 c.m and contains Side desk