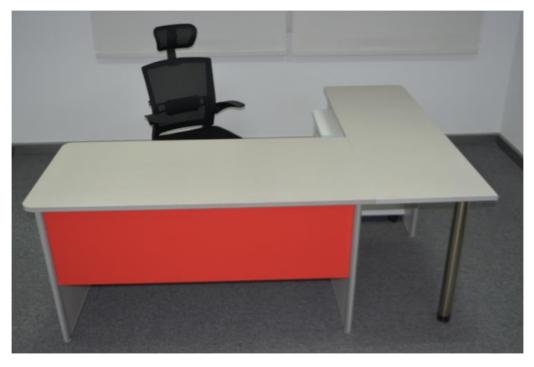

# Office furniture

Manufactured from M.D.F covered LPL -HPLthe structure base is from wooden from same colors. The Desk Dimensions is (180:220)\*90\*75 c.m and contains Side desk

## Office furniture

Manufactured from M.D.F covered LPL -HPLthe structure base is from wooden from same colors.

The Desk Dimensions is (180:220)\*90\*75 c.m and contains Side desk

www.p-dimension.com

## Office furniture

Manufactured from M.D.F covered LPL -HPL the structure base is from wooden from same colors.

The Desk Dimensions is (180:220)\*90\*75 c.m and contains Side desk

## Office furniture

Manufactured from M.D.F covered LPL -HPLthe structure base is from wooden from same colors. The Desk Dimensions is (180:220)\*90\*75 c.m and contains Side desk