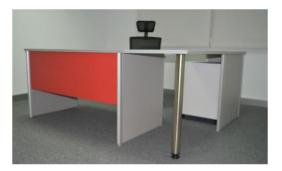

# Office furniture

Manufactured from M.D.F covered LPL -HPLthe structure base is from wooden from same colors. The Desk Dimensions is (180:220)\*90\*75 c.m and contains Side desk

## Office furniture

Manufactured from M.D.F covered LPL -HPLthe structure base is from wooden from same colors.

The Desk Dimensions is (180:220)\*90\*75 c.m and contains Side desk

www.p-dimension.com

## Office furniture

Manufactured from M.D.F covered LPL -HPL the structure base is from wooden from same colors.

The Desk Dimensions is (180:220)\*90\*75 c.m and contains Side desk

## Office furniture

Manufactured from M.D.F covered LPL -HPLthe structure base is from wooden from same colors. The Desk Dimensions is (180:220)\*90\*75 c.m and contains Side desk