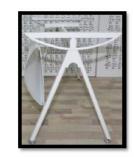

om

# Office furniture



PD VOCO S



Pd VOCOR





www.p-dimension.com



# Office furniture



PD ALFA W



PD ALFA M





www.p-dimension.com



# Office furniture



PD CYPER



PD DELAT









# Office furniture



PD LIGHT S PERFECT DIMENSION

PD LIGHT R





www.p-dimension.com



# Office furniture





PD NEW 1

PD NEW 2





www.p-dimension.com

## Office furniture





**NEW SHARK** 













www.p-dimension.com



## Office furniture



















www.p-dimension.com



# Office furniture









**CREATIVE** 

CODE VA-64







## Office furniture









CODE VA-92



**SHARK** 







### Office furniture





CODE VA-52



**CLASSIC** 



www.p-dimension.com



### Office furniture











LIGHT V



www.p-dimension.com



### Office furniture















**ROUND** 







### Office furniture

**BETA LINE** 







www.p-dimension.com

# Office furniture



**CHEEB LINE** 







www.p-dimension.com



## Office furniture







CODE MA 1010







### Office furniture



PERFECT DIMENSION

MDF desk top-thickness:25 mm alu. Frame,with cable box coating steel panel-under top main talbe:W180X D90X H750 side talbe:W900\*D500\*H750CODE: ELE100 Square meeting table with metal legslow cabinets six doors glass & wood, same color of desk & panel, holed on metal cube

CODE SE 25





www.p-dimension.com



## Office furniture









CODE SE 27



## Office furniture



CODE SE 070

Dimensions L -140-160-180 CM.









www.p-dimension.com



# Office furniture









www.p-dimension.com



# Office furniture









www.p-dimension.com



#