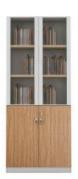

# Office furniture

CODE CAB 31

CODE CAB 32

CODE CAB 28

#### CABINET.

ALL SIZE New P.V.C Design,,,,,.

CAB.91

All Cabinet designed from M.D.F wood with 18mm thickness.

The layer witches put of the wood can be L.P.L or H.P.L,

The hanging door can be glass and wood door.

The glass door thickness 5mm.

The all cabinet have a central lock.

The cabinets handle is from metal.

The pedestal drawer is install in telescoped accessories.

CAB.94

CAB.95

www.p-dimension.com