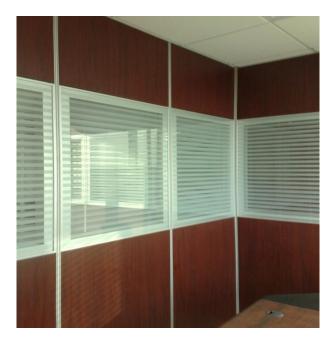

#### MATERIALS

1- THE SECTION MANUFACTURED FROM ALUMINUM THICK 9.5 C.M AND PAINTED ELECTRO STATIC POWDER. CONNECTION INSTALL IN THE CEILING TO SUPPORT THE SECTION (FIGURE 1).

2- CONNECTION INSTALL IN THE CURVED WAY (FIGURE 2).

3- CONNECTION
INSTALL IN THE
BEGGING OF THE
WALL TO ADDRESS
THE TENDENCIES
OF THE WALL (
FIGURES).

4- WE GAN
PUT THE
GURTAINS
BETWEEN THE
DOUBLE
GLASS
(FIGURE 4).

Partition System

The Partitions system easy to work. The electric and data pass in the internal section. The At work system design in all dimensions.