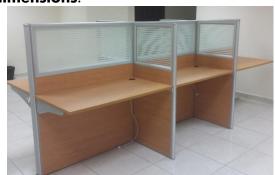

### Office furniture

Right Hand Workstation
Standard height 710mm overall

The Light system is modern work station.

The 3.5c.m the thickness of the light system section.

The Electric & data pass in the external taupe to be easy maintains

### Office furniture

WORK STATION

Light system

The Light system is modern work station. The 3.5c.m the thickness of the light system section.

The Electric & data pass in the external taupe to be easy maintains