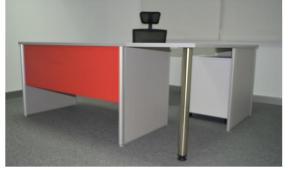

# Office furniture

Manufactured from M.D.F covered LPL -HPLthe structure base is from wooden from same colors. The Desk Dimensions is (180:220)\*90\*75 c.m and contains Side desk

## Office furniture

Manufactured from M.D.F covered LPL -HPLthe structure base is from wooden from same colors.

The Desk Dimensions is (180:220)\*90\*75 c.m and contains Side desk

www.p-dimension.com

## Office furniture

Manufactured from M.D.F covered LPL -HPL the structure base is from wooden from same colors.

The Desk Dimensions is (180:220)\*90\*75 c.m and contains Side desk

## Office furniture

Manufactured from M.D.F covered LPL -HPLthe structure base is from wooden from same colors. The Desk Dimensions is (180:220)\*90\*75 c.m and contains Side desk