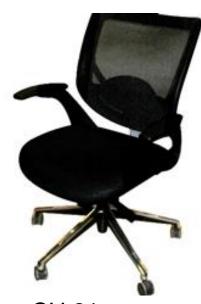

furniture





CHN107





www.p-dimension.com

#### Office furniture







CH 112 C







CH 110 A

CH 110 C



www.p-dimension.com



#### Office furniture











You have a comfort,,,



#### Office furniture



CH.302H

#### RELAX OFFICE SPACE

NEOCE office chairs, with their ergonomic design, durability and comfort, are made from the best quality materials and take the standard of office chairs to the next level. They come in various models with unequalled functions, adjustable support for individual users, and breathable materials.











www.p-dimension.com











The backpiece tilts in different directions according to body movements.

SYNCHRONIZED TILTING



Arm pad forward & back ward adjustment



Lumbar support height adjustment







#### Office furniture









rovides adequate support for

CH22 V

CH.21 w

CH.20 H

#### **RELAXOFFICE SPACE**

NEOCE office chairs, with their ergonomic design, durability and comfort, are made from the best quality materials and take the standard of office chairs to the next level. They come in various models with unequalled functions, adjustable support for individual users, and breathable materials.



The backpiece tilts in different directions according to body movements. SYNCHRONIZED TILTING



www.p-dimension.com



#### Office furniture









CH.55 H



The adjustable lumbar support provides adequate support for the back, allowing users to rais or lower it up to 40mm according to their posture and work style. LUMBAR SUPPORT



CH.60 H



CH.61 w



CH.61 V



CH.55 w



CH.55 V



www.p-dimension.com