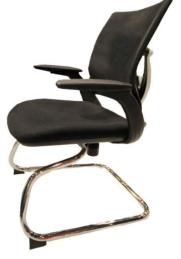

ce furniture





CHN107





www.p-dimension.com

#### Office furniture







CH 112 C







CH 110 A

CH 110 C



www.p-dimension.com



#### Office furniture











You have a comfort,,,



#### Office furniture



CH.302H

#### RELAX OFFICE SPACE

NEOCE office chairs, with their ergonomic design, durability and comfort, are made from the best quality materials and take the standard of office chairs to the next level. They come in various models with unequalled functions, adjustable support for individual users, and breathable materials.











www.p-dimension.com











The backpiece tilts in different directions according to body movements.

SYNCHRONIZED TILTING



Arm pad forward & back ward adjustment



Lumbar support height adjustment







#### Office furniture









rovides adequate support for

CH22 V

CH.21 w

CH.20 H

#### **RELAXOFFICE SPACE**

NEOCE office chairs, with their ergonomic design, durability and comfort, are made from the best quality materials and take the standard of office chairs to the next level. They come in various models with unequalled functions, adjustable support for individual users, and breathable materials.



The backpiece tilts in different directions according to body movements. SYNCHRONIZED TILTING



www.p-dimension.com



#### Office furniture









CH.55 H



The adjustable lumbar support provides adequate support for the back, allowing users to rais or lower it up to 40mm according to their posture and work style. LUMBAR SUPPORT



CH.60 H



CH.61 w



CH.61 V



CH.55 w



CH.55 V



www.p-dimension.co