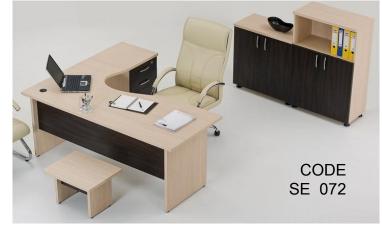

## Office furniture

CODE MA-0103

Manufactured from M.D.F covered LPL -HPLthe structure base is from wooden from same colors. The Desk Dimensions is (240)\*90\*75 c.m and contains Side desk