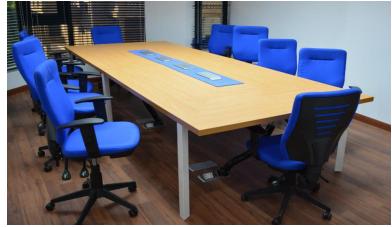

# Office furniture

CODE ME 303

The "HC7" series creates a forward looking creative space with a cutting edge design and excellent functionality. You can choose between 2 colors, white or natural. You can choose to create the conference room that you desire