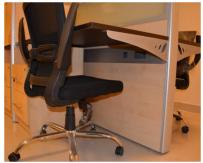

### Office furniture

Right Hand Workstation
Standard height 710mm overall

The Light system is modern work station.

The 3.5c.m the thickness of the light system section.

The Electric & data pass in the external taupe to be easy maintains