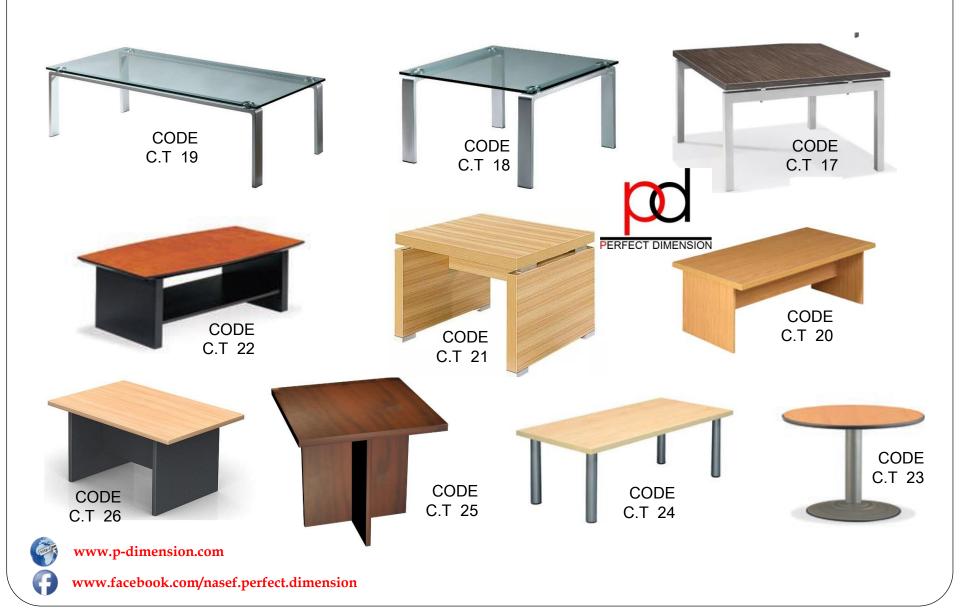

rniture



**CHEEB LINE** 







www.p-dimension.com



## Office furniture







CODE MA 1010







### Office furniture



PERFECT DIMENSION

MDF desk top-thickness:25 mm alu. Frame,with cable box coating steel panel-under top main talbe:W180X D90X H750 side talbe:W900\*D500\*H750CODE: ELE100 Square meeting table with metal legslow cabinets six doors glass & wood, same color of desk & panel, holed on metal cube

CODE SE 25





www.p-dimension.com



## Office furniture









CODE SE 27



## Office furniture



CODE SE 070

Dimensions L -140-160-180 CM.









www.p-dimension.com



# Office furniture









www.p-dimension.com



# Office furniture









www.p-dimension.com



### Office furniture











www.p-dimension.com



### **COFFEE TABLE**

# Office furniture



# Office furniture













# Office furniture





CODE CAB 31







CODE CAB 32

CODE CAB 28











### Office furniture









CABL12

CAB13

CAB14

CAB15











CABL1

CABL2

CABL3

CABL4







CAB21

CAB22

CAB23



www.p-dimension.com



### Office furniture





www.p-dimension.com



### Office furniture







CAB.920



CAB.921



CAB.922















CAB.924



CAB.925



CAB.926



www.p-dimension.com



# Office furniture



CODE CAB 202







### Office furniture







CODE CAB 203









### Office furniture





CODE CAB 204









### Office furniture

#### CABINET.

ALL SIZE New P.V.C Design,,,,,.







CAB.91

All Cabinet designed from M.D.F wood with 18mm thickness.

The layer witches put of the wood can be L.P.L or H.P.L,

The hanging door ca