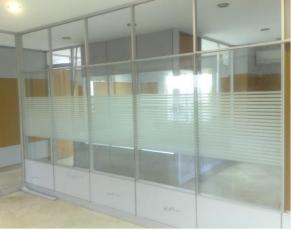

#### **Partition System**

The Partitions system easy to work. The electric and data pass in the internal section.

The At work system design in all dimensions.

1 - THE SECTION FROM ALUMINUM THICK 9.5 C.M AND PAINTED ELECTRO STATIC POWDER. CONNECTION INSTALL IN THE CEILING TO SUPPORT THE

SECTION

(FIGURE 1)

CURVED WAY (FIGURES).

2- CONNECTION

INSTALL IN THE PUTTHE BEGGING OF THE CURTAINS BETWEEN THE WALL TO ADDRESS THE TENDENCIES

(FIGURE 4)

www.p-dimension.com