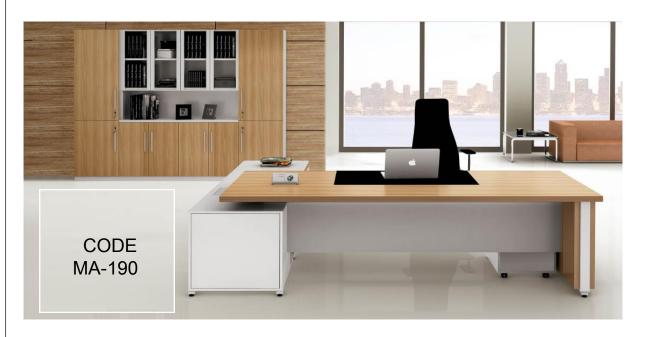

nd high level.







### **Dur Products**

**Meeting Table** 

**Senior Desk** 

Manager Desk

**CABINETS** 

WORK STATION

Laboratory

CHAIR

**SOFA** 

Partition

Counter

corian

**DOORS** 

Projects

Cladding



# Office furniture





# Office furniture



CODE PD250



CODE PD 260





www.p-dimension.com



## Office furniture



CODE OMIGA LINE 1



CODE OMIGA LINE 2





www.p-dimension.com



## Office furniture



CODE LEXUS 1



CODE LEXUS 2





www.p-dimension.com



## Office furniture



CODE MASTER LINE



CODE EASY LINE





www.p-dimension.com



## Office furniture



CODE ALFA LINE



CODE VOCO MR







# Office furniture



**CODE 240** 



CODE MARIO





www.p-dimension.com



## Office furniture







CODE MA-0102





www.p-dimension.com



# Office furniture





Manufactured from M.D.F covered LPL -HPLthe structure base is from wooden from same colors. The Desk Dimensions is (180:220)\*90\*75 c.m and contains Side desk









## Office furniture





CODE MA-0103

Manufactured from M.D.F covered LPL -HPLthe structure base is from wooden from same colors. The Desk Dimensions is (240)\*90\*75 c.m and contains Side desk







## Office furniture



CODE MA-1002





Manufactured from M.D.F covered LPL -HPLthe structure base is from wooden from same colors.
The Desk Dimensions is (240)\*90\*75 c.m and contains Side desk



www.p-dimension.com



# Office furniture



CODE MA-201







Manufactured from M.D.F covered LPL -HPLthe structure base is from wooden from same colors.

The Desk Dimensions is (240)\*90\*75 c.m and contains Side desk