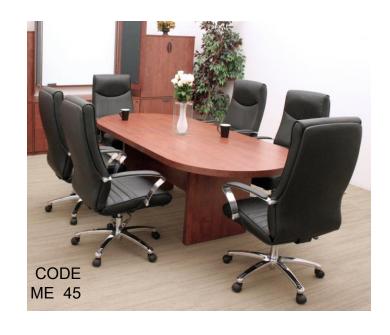

# Office furniture

CODE ME 303

The "HC7" series creates a forward looking creative space with a cutting edge design and excellent functionality. You can choose between 2 colors, white or natural. You can choose to create the conference room that you desire