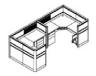

## Office furniture

Manufactured from M.D.F covered LPL -HPL the structure base is from wooden from same colors.

The Desk Dimensions is (180:220)\*90\*75 c.m and contains Side desk

## Office furniture

Manufactured from M.D.F covered LPL -HPLthe structure base is from wooden from same colors. The Desk Dimensions is (180:220)\*90\*75 c.m and contains Side desk

# Office furniture

CODE MA-202

Manufactured from M.D.F covered LPL -HPLthe structure base is from wooden from same colors.

The Desk Dimensions is (240)\*90\*75 c.m and contains Side desk

www.p-dimension.com