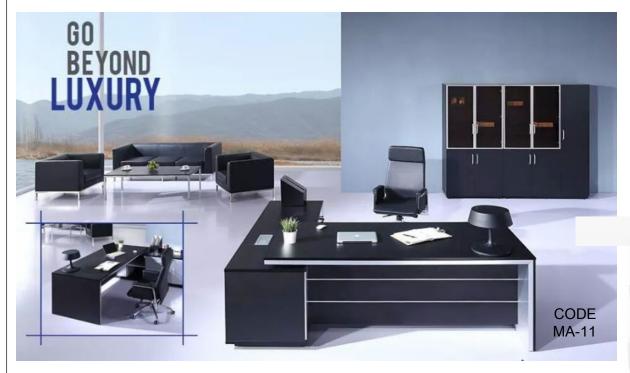

rs. The Desk Dimensions is (240)\*90\*75 c.m and contains Side desk







## Office furniture



CODE MA-1002





Manufactured from M.D.F covered LPL -HPLthe structure base is from wooden from same colors.
The Desk Dimensions is (240)\*90\*75 c.m and contains Side desk



www.p-dimension.com



# Office furniture



CODE MA-201







Manufactured from M.D.F covered LPL -HPLthe structure base is from wooden from same colors.

The Desk Dimensions is (240)\*90\*75 c.m and contains Side desk







## Office furniture







www.p-dimension.com







## Office furniture





Dimension is (180:200) x80x75 cm Desk Provided with Drawer unit & Side table.

Top is made of black modern glass.





www.p-dimension.com



www.facebook.com/nasef.perfect.dimension



CODE MA-8

## Office furniture







Manufactured from M.D.F covered LPL -HPLthe structure base is from wooden from same colors.

The Desk Dimensions is (180:220)\*90\*75 c.m and contains Side desk



www.p-dimension.com



# Office furniture



Manufactured from M.D.F covered LPL -HPLthe structure base is from wooden from same colors. The Desk Dimensions is (180:220)\*90\*75 c.m and contains Side desk











# Office furniture















## Office furniture





Manufactured from M.D.F covered LPL -HPL the structure base is from wooden from same colors.

The Desk Dimensions is (180:220)\*90\*75 c.m and contains Side desk









# Office furniture













# Office furniture



CODE MA-0103





## Office furniture















www.p-dimension.com



## Office furniture



Manufactured from M.D.F covered