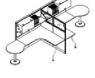

### **Light WORK SYSTEM**

750-WS4-04 750-WS5-02

750-WS3-02

750-WS5-03

750-WS2-03

750-WS4-05

750-WS4-06

750-WS1-03

750-WS2-04

(T&W connection)

750-WS1-04

750-WS1-05

750-WS1-06

750-WS1-02

750-WS2-02

750-WS3-01

750-WS2-05 (T&W connection)

750-WS4-07 (T&W connection)

750-WS2-06 (T&W connection)

750-WS5-01

750-WS4-01

750-WS4-02

www.p-dimension.com