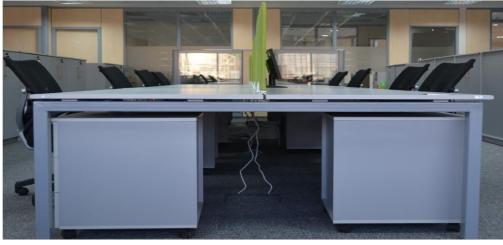

# Office furniture

Manufactured from M.D.F covered LPL -HPLthe structure base is from wooden from same colors. The Desk Dimensions is (180:220)\*90\*75 c.m and contains Side desk

## Office furniture

CODE MA-0103

Manufactured from M.D.F covered LPL -HPLthe structure base is from wooden from same colors. The Desk Dimensions is (240)\*90\*75 c.m and contains Side desk

## Office furniture

CODE MA-1002

Manufactured from M.D.F covered LPL -HPLthe structure base is from wooden from same colors.
The Desk Dimensions is (240)\*90\*75 c.m and contains Side desk

www.p-dimension.com

# Office furniture

CODE MA-201

Manufactured from M.D.F covered LPL -HPLthe structure base is from wooden from same colors.

The Desk Dimensions is (240)\*90\*75 c.m and contains Side desk

## Office furniture

Manufactured from M.D.F covered LPL -HPLthe structure base is from wooden from same colors.

The Desk Dimensions is (180:220)\*90\*75 c.m and contains Side desk

www.p-dimension.com

## Office furniture

Manufactured from M.D.F covered LPL -HPL the structure base is from wooden from same colors.

The Desk Dimensions is (180:220)\*90\*75 c.m and contains Side desk

## Office furniture

Manufactured from M.D.F covered LPL -HPLthe structure base is from wooden from same colors. The Desk Dimensions is (180:220)\*90\*75 c.m and contains Side desk

# Office furniture

CODE MA-202

Manufactured from M.D.F covered LPL -HPLthe structure base is from wooden from same colors.

The Desk Dimensions is (240)\*90\*75 c.m and contains Side desk

www.p-dimension.com