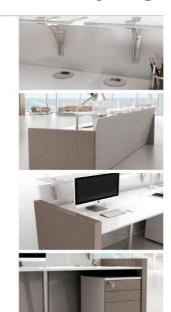

# Office furniture

Manufactured from M.D.F covered LPL -HPLthe structure base is from wooden from same colors. The Desk Dimensions is (180:220)\*90\*75 c.m and contains Side desk