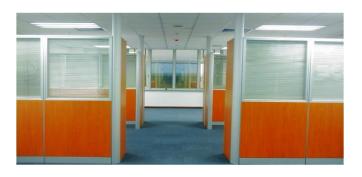

#### MATERIALS

1- THE SECTION MANUFACTURED FROM ALUMINUM THICK 9.5 C.M AND PAINTED ELECTRO STATIC POWDER. CONNECTION INSTALL IN THE CEILING TO SUPPORT THE SECTION (FIGURE 1).

2- CONNECTION INSTALL IN THE CURVED WAY (FIGURE 2).

3- CONNECTION
INSTALL IN THE
BEGGING OF THE
WALL TO ADDRESS
THE TENDENCIES
OF THE WALL (
FIGURES).

4- WE GAN
PUT THE
GURTAINS
BETWEEN THE
DOUBLE
GLASS
(FIGURE 4).

Partition System

The Partitions system easy to work. The electric and data pass in the internal section. The At work system design in all dimensions.