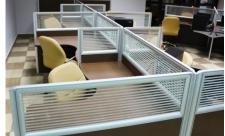

### Light WORK SYSTEM

www.p-dimension.com

### Office furniture

Right Hand Workstation
Standard height 710mm overall

The Light system is modern work station.

The 3.5c.m the thickness of the light system section.

The Electric & data pass in the external taupe to be easy maintains

### Office furniture

WORK STATION

Light system

The Light system is modern work station. The 3.5c.m the thickness of the light system section.

The Electric & data pass in the external taupe to be easy maintains