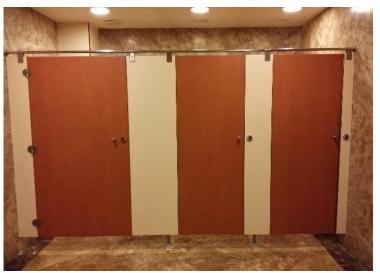

#### **COMPACT**

High Pressure Compact Laminate Bathroom Partition

#### **Specifications**

Toilet Cubicle

- 1- Made of High Qualit Material, Lates designs and manufacturing techniques for many years of service
- 2- Doors with Proper installation allow lifting up and then swing in Or out for emergency access.
- 3- Finish is resistant to wear, fading and Scuffing
- 4- Easily Cleaned with mind Soap solution and Wiped dry
- 5- Avaiable in overhead/head rail braced style Floor Mounted Style, Floor to ceiling style and ceiling hung styles