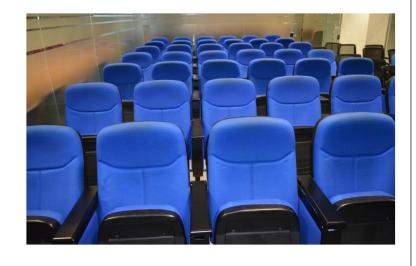

## RELAX OFFICE SPACE

NEOCE office chairs, with their ergonomic design, durability and comfort, are made from the best quality materials and take the standard of office chairs to the next level. They come in various models with unequalled functions, adjustable support for individual users, and breathable materials.



CH.102 H





www.p-dimension.com





RELAX
OFFICE SPACE
CH.300 H

NEOCE office chairs, with their ergonomic design, durability and comfort, are made from the best quality materials and take the standard of office chairs to the next level. They come in various models with unequalled functions, adjustable support for individual users, and breathable materials.



CH.301 W



CH.302 V





















CH.700 H

CH.701 W

CH.702 V

CH.703 V







#### Office furniture





CH.1 C





www.p-dimension.com





PD50



#### **Doors**







| Wood Type     | M_D_F        |
|---------------|--------------|
| Veneer Type   | H.P.L        |
| Colors        | 52 Colors    |
| Dimensions    | 80 x 220 C.M |
| Delivery Time | 5 To 10 Day  |

| Wood Type     | M_D_F        |
|---------------|--------------|
| Veneer Type   | H.P.L        |
| Colors        | 52 Colors    |
| Dimensions    | 80 x 220 C.M |
| Delivery Time | 5 To 10 Day  |

| Wood Type     | M_D_F        |
|---------------|--------------|
| Veneer Type   | H.P.L        |
| Colors        | 52 Colors    |
| Dimensions    | 80 x 220 C.N |
| Delivery Time | 5 To 10 Day  |











#### **Doors**















#### **CORIAN**





BATHROOM



FURNITURE







**60 DIAMETRO** 











#### **CORIAN**