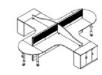

#### MATERIALS

1- THE SECTION MANUFACTURED FROM ALUMINUM THICK 9.5 C.M AND PAINTED ELECTRO STATIC POWDER. CONNECTION INSTALL IN THE CEILING TO SUPPORT THE SECTION (FIGURE 1).

2- CONNECTION INSTALL IN THE CURVED WAY (FIGURE 2).

3- CONNECTION
INSTALL IN THE
BEGGING OF THE
WALL TO ADDRESS
THE TENDENCIES
OF THE WALL (
FIGURES).

4- WE GAN
PUT THE
GURTAINS
BETWEEN THE
DOUBLE
GLASS
(FIGURE 4).

Partition System

The Partitions system easy to work. The electric and data pass in the internal section. The At work system design in all dimensions.

#### **Partition System**

The Partitions system easy to work. The electric and data pass in the internal section.

The At work system design in all dimensions.

1 - THE SECTION FROM ALUMINUM THICK 9.5 C.M AND PAINTED ELECTRO STATIC POWDER. CONNECTION INSTALL IN THE CEILING TO SUPPORT THE

SECTION

(FIGURE 1)

CURVED WAY (FIGURES).

2- CONNECTION

INSTALL IN THE PUTTHE BEGGING OF THE CURTAINS BETWEEN THE WALL TO ADDRESS THE TENDENCIES

(FIGURE 4)

www.p-dimension.com

#### **Partition System**

3- CONNECTION

PUT THE

DOUBLE

BLASS

BETWEEN THE

The Partitions system easy to work.

The electric and data pass in the internal section.

The At work system design in all dimensions.

www.p-dimension.com