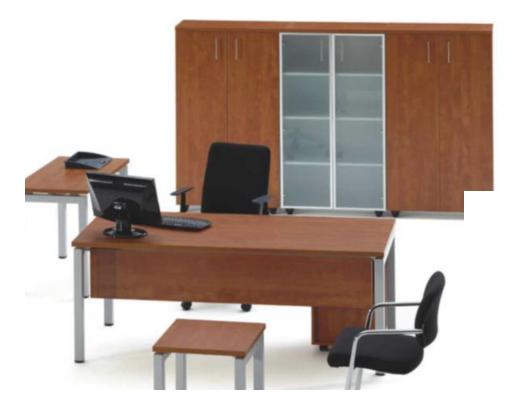

re









CODE VA-92



**SHARK** 







### Office furniture





CODE VA-52



**CLASSIC** 



www.p-dimension.com



### Office furniture











LIGHT V



www.p-dimension.com



### Office furniture















**ROUND** 







### Office furniture

**BETA LINE** 







www.p-dimension.com

# Office furniture



**CHEEB LINE** 







www.p-dimension.com



## Office furniture







CODE MA 1010







### Office furniture



PERFECT DIMENSION

MDF desk top-thickness:25 mm alu. Frame,with cable box coating steel panel-under top main talbe:W180X D90X H750 side talbe:W900\*D500\*H750CODE: ELE100 Square meeting table with metal legslow cabinets six doors glass & wood, same color of desk & panel, holed on metal cube

CODE SE 25





www.p-dimension.com



## Office furniture









CODE SE 27



## Office furniture



CODE SE 070

Dimensions L -140-160-180 CM.









www.p-dimension.com



# Office furniture









www.p-dimension.com



# Office furniture









www.p-dimension.com



### Office furniture











www.p-dimension.com



### **COFFEE TABLE**

# Office furniture



# Office furniture













# Office furniture





CODE CAB 31







CODE CAB 32

CODE CAB 28











### Office furniture









CABL12

CAB13

CAB14

CAB15











CABL1

CABL2

CABL3

CABL4







CAB21

CAB22

CAB23



www.p-dimension.com



### Office furniture





www.p-dimension.com



### Office furniture







CAB.920



CAB.921



CAB.922















CAB.924



CAB.925



CAB.926



www.p-dimension.com



# Office furniture



CODE CAB 202