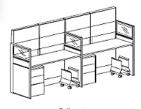

### Office furniture

WORK STATION

Light system

The Light system is modern work station. The 3.5c.m the thickness of the light system section.

The Electric & data pass in the external taupe to be easy maintains