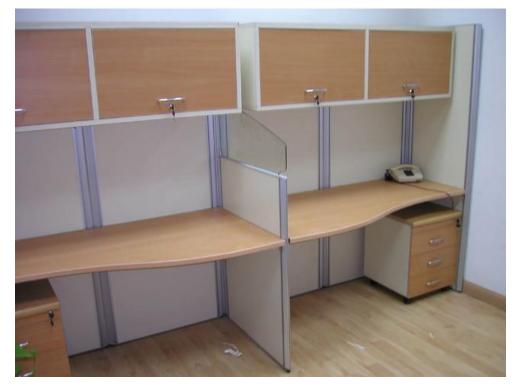

### Office furniture

Right Hand Workstation
Standard height 710mm overall

The Light system is modern work station.

The 3.5c.m the thickness of the light system section.

The Electric & data pass in the external taupe to be easy maintains

### Office furniture

WORK STATION

Light system

The Light system is modern work station. The 3.5c.m the thickness of the light system section.

The Electric & data pass in the external taupe to be easy maintains