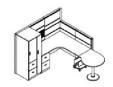

-dimension.com



#### Meeting Table















www.p-dimension.com



### Office furniture



### Light WORK SYSTEM



www.p-dimension.com



### Office furniture





Reception's workstation















750-WS4-04

750-W\$5-02

750-WS3-02











120° workstation

Call center

750-WS5-03

750-WS2-03

750-WS4-05

750-W\$4-06



750-WS1-03



750-WS1-04



750-WS1-05



750-WS1-06











750-WS2-02



750-WS2-04 (T&W connection)



750-WS2-05 (T&W connection)



750-WS4-07 (T&W connection)



750-WS2-06 (T&W connection)





750-WS3-01



750-WS1-02



750-WS5-01



750-WS4-01



750-WS4-02



www.p-dimension.com



### Office furniture

### **Light WORK SYSTEM**

















750-WS4-04 750-WS5-02

750-WS3-02









750-WS5-03

750-WS2-03

750-WS4-05

750-WS4-06

















750-WS1-03

750-WS2-04

(T&W connection)



750-WS1-04



750-WS1-05



750-WS1-06



750-WS1-02



750-WS2-02







750-WS3-01







750-WS2-05 (T&W connection)

750-WS4-07 (T&W connection)

750-WS2-06 (T&W connection)

750-WS5-01

750-WS4-01

750-WS4-02



www.p-dimension.com











### Office furniture





Right Hand Workstation
Standard height 710mm overall



The Light system is modern work station.

The 3.5c.m the thickness of the light system section.

The Electric & data pass in the external taupe to be easy maintains







www.p-dimension.com



### Office furniture



















www.p-dimension.com







### Office furniture

WORK STATION

Light system







The Light system is modern work station. The 3.5c.m the thickness of the light system section.

Th