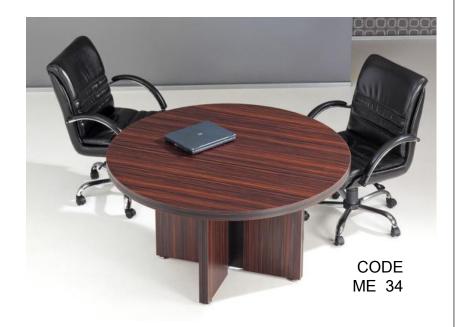

n.com



### Office furniture







CAB.920



CAB.921



CAB.922















CAB.924



CAB.925



CAB.926



www.p-dimension.com



# Office furniture



CODE CAB 202







### Office furniture







CODE CAB 203









### Office furniture





CODE CAB 204









### Office furniture

#### CABINET.

ALL SIZE New P.V.C Design,,,,,.







CAB.91

All Cabinet designed from M.D.F wood with 18mm thickness.

The layer witches put of the wood can be L.P.L or H.P.L,

The hanging door can be glass and wood door.

The glass door thickness 5mm.

The all cabinet have a central lock.

The cabinets handle is from metal.

The pedestal drawer is install in telescoped accessories.









CAB.94



CAB.95



www.p-dimension.com



# Office furniture



















# Office furniture













#### Meeting Table













www.p-dimension.com



### **Meeting Table**















#### Meeting Table















### Office furniture



### CREATIVE SPACE

The "HC7" series creates a forward looking creative space with a cutting edge design and excellent functionality. You can choose between 2 colors, white or natural. You can choose to create the conference room that you desire



# Office furniture













# Office furniture



CODE MT 1100



CODE MT 1000









### **Meeting Table**













#### Meeting Table













#### Meeting Table











www.p-dimension.com



# Office furniture







CODE ME 303

The "HC7" series creates a forward looking creative space with a cutting edge design and excellent functionality. You can choose between 2 c