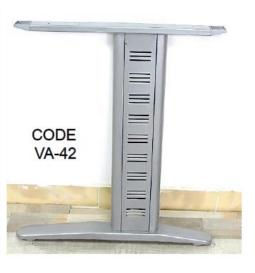

on.com





# Office furniture

### Senior Desk





www.p-dimension.com

# Office furniture



PD VOCO S



Pd VOCOR





www.p-dimension.com



# Office furniture



PD ALFA W



PD ALFA M





www.p-dimension.com



# Office furniture



PD CYPER



PD DELAT









# Office furniture



PD LIGHT S PERFECT DIMENSION

PD LIGHT R





www.p-dimension.com



# Office furniture





PD NEW 1

PD NEW 2





www.p-dimension.com

## Office furniture





**NEW SHARK** 













www.p-dimension.com



## Office furniture



















www.p-dimension.com



# Office furniture









**CREATIVE** 

CODE VA-64







## Office furniture









CODE VA-92



**SHARK** 







### Office furniture





CODE VA-52



**CLASSIC** 



www.p-dimension.com



### Office furniture











LIGHT V



www.p-dimension.com



### Office furniture















**ROUND** 







### Office furniture

**BETA LINE** 







www.p-dimension.com

# Office furniture



**CHEEB LINE** 







www.p-dimension.com



## Office furniture







CODE MA 1010







### Office furniture



PERFECT DIMENSION

MDF desk top-thickness:25 mm alu. Frame,with cable box coating steel panel-under top main talbe:W180X D90X H750 side talbe:W900\*D500\*H750CODE: ELE100 Square meeting table with metal legslow cabinets six doors glass & wood, same color of desk & panel, holed on metal cube

CODE SE 25





www.p-dimension.com



## Office furniture









CODE SE 27



## Office furniture



CODE SE 070

Dimensions L -140-160-180 CM.









www.p-dimension.com



# Office furniture









www.p