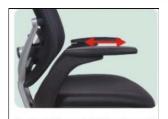

www.p-dimension.com

The backpiece tilts in different directions according to body movements.

SYNCHRONIZED TILTING

Arm pad forward & back ward adjustment

Lumbar support height adjustment

#### Office furniture

CH.55 H

The adjustable lumbar support provides adequate support for the back, allowing users to rais or lower it up to 40mm according to their posture and work style. LUMBAR SUPPORT