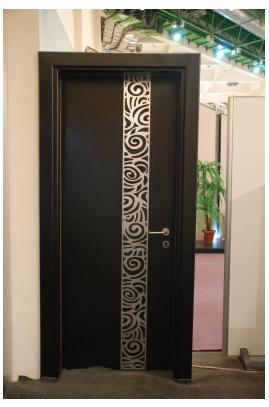

#### **Doors**

| Wood Type     | M_D_F        |
|---------------|--------------|
| Veneer Type   | H.P.L        |
| Colors        | 52 Colors    |
| Dimensions    | 80 x 220 C.M |
| Delivery Time | 5 To 10 Day  |

| Wood Type     | M_D_F        |
|---------------|--------------|
| Veneer Type   | H.P.L        |
| Colors        | 52 Colors    |
| Dimensions    | 80 x 220 C.M |
| Delivery Time | 5 To 10 Day  |

| Wood Type     | M_D_F        |
|---------------|--------------|
| Veneer Type   | H.P.L        |
| Colors        | 52 Colors    |
| Dimensions    | 80 x 220 C.N |
| Delivery Time | 5 To 10 Day  |

#### **Doors**