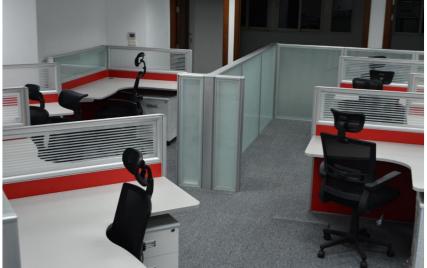

# Office furniture

The Light WORK SYSTEM easy to work.
The electric and data pass in the internal section 9.5 partition.
The Light WORK SYSTEM design in all dimensions.

www.p-dimension.com

#### **Light WORK SYSTEM**

The Light WORK SYSTEM easy to work.
The electric and data pass in the internal section 9.5 partition.

The Light WORK SYSTEM design in all dimensions.

www.p-dimension.com