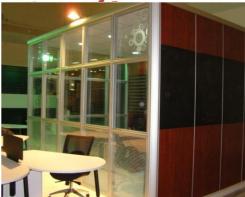

#### MATERIALS

1- THE SECTION MANUFACTURED FROM ALUMINUM THICK 9.5 C.M AND PAINTED ELECTRO STATIC POWDER. CONNECTION INSTALL IN THE CEILING TO SUPPORT THE SECTION (FIGURE 1).

2- CONNECTION INSTALL IN THE CURVED WAY (FIGURE 2).

3- CONNECTION
INSTALL IN THE
BEGGING OF THE
WALL TO ADDRESS
THE TENDENCIES
OF THE WALL (
FIGURES).

4- WE GAN
PUT THE
GURTAINS
BETWEEN THE
DOUBLE
GLASS
(FIGURE 4).

Partition System

The Partitions system easy to work. The electric and data pass in the internal section. The At work system design in all dimensions.

#### **Partition System**

The Partitions system easy to work. The electric and data pass in the internal section.

The At work system design in all dimensions.

1 - THE SECTION FROM ALUMINUM THICK 9.5 C.M AND PAINTED ELECTRO STATIC POWDER. CONNECTION INSTALL IN THE CEILING TO SUPPORT THE