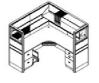

## Office furniture

Dimension is (180:200) x80x75 cm Desk Provided with Drawer unit & Side table.

Top is made of black modern glass.

www.p-dimension.com

www.facebook.com/nasef.perfect.dimension

CODE MA-8

## Office furniture

Manufactured from M.D.F covered LPL -HPLthe structure base is from wooden from same colors.

The Desk Dimensions is (180:220)\*90\*75 c.m and contains Side desk

www.p-dimension.com

# Office furniture

Manufactured from M.D.F covered LPL -HPLthe structure base is from wooden from same colors. The Desk Dimensions is (180:220)\*90\*75 c.m and contains Side desk