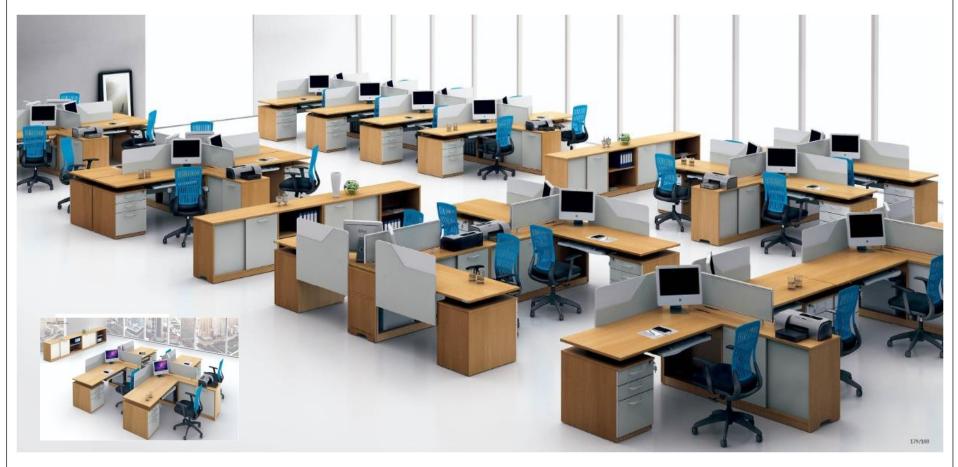

### Light WORK SYSTEM

www.p-dimension.com

### **Light WORK SYSTEM**

750-WS4-04 750-WS5-02

750-WS3-02

750-WS5-03

750-WS2-03

750-WS4-05

750-WS4-06

750-WS1-03

### Office furniture

Right Hand Workstation
Standard height 710mm overall

The Light system is modern work station.

The 3.5c.m the thickness of the light system section.

The Electric & data pass in the external taupe to be easy maintains