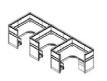

### **Light WORK SYSTEM**

750-WS4-04 750-WS5-02

750-WS3-02

750-WS5-03

750-WS2-03

750-WS4-05

750-WS4-06

750-WS1-03

750-WS2-04

(T&W connection)

750-WS1-04

750-WS1-05

750-WS1-06

750-WS1-02

750-WS2-02

750-WS3-01

750-WS2-05 (T&W connection)

750-WS4-07 (T&W connection)

750-WS2-06 (T&W connection)

750-WS5-01

750-WS4-01

750-WS4-02

www.p-dimension.com