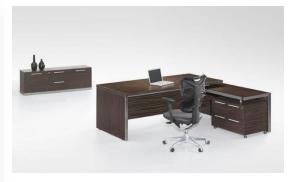

om same colors. The Desk Dimensions is (180:220)\*90\*75 c.m and contains Side desk









## Office furniture





CODE MA-0103

Manufactured from M.D.F covered LPL -HPLthe structure base is from wooden from same colors. The Desk Dimensions is (240)\*90\*75 c.m and contains Side desk







## Office furniture



CODE MA-1002





Manufactured from M.D.F covered LPL -HPLthe structure base is from wooden from same colors.
The Desk Dimensions is (240)\*90\*75 c.m and contains Side desk



www.p-dimension.com



# Office furniture



CODE MA-201







Manufactured from M.D.F covered LPL -HPLthe structure base is from wooden from same colors.

The Desk Dimensions is (240)\*90\*75 c.m and contains Side desk







## Office furniture







www.p-dimension.com







## Office furniture





Dimension is (180:200) x80x75 cm Desk Provided with Drawer unit & Side table.

Top is made of black modern glass.





www.p-dimension.com



www.facebook.com/nasef.perfect.dimension



CODE MA-8

## Office furniture







Manufactured from M.D.F covered LPL -HPLthe structure base is from wooden from same colors.

The Desk Dimensions is (180:220)\*90\*75 c.m and contains Side desk



www.p-dimension.com



# Office furniture



Manufactured from M.D.F covered LPL -HPLthe structure base is from wooden from same colors. The Desk Dimensions is (180:220)\*90\*75 c.m and contains Side desk











# Office furniture















## Office furniture





Manufactured from M.D.F covered LPL -HPL the structure base is from wooden from same colors.

The Desk Dimensions is (180:220)\*90\*75