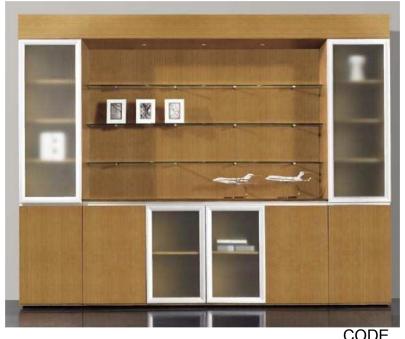

# Office furniture



CODE SE 070

Dimensions L -140-160-180 CM.









www.p-dimension.com



# Office furniture









www.p-dimension.com



# Office furniture









www.p-dimension.com



### Office furniture











www.p-dimension.com



### **COFFEE TABLE**

# Office furniture



# Office furniture













# Office furniture





CODE CAB 31







CODE CAB 32

CODE CAB 28











### Office furniture









CABL12

CAB13

CAB14

CAB15











CABL1

CABL2

CABL3

CABL4







CAB21

CAB22

CAB23



www.p-dimension.com



### Office furniture





www.p-dimension.com



### Office furniture







CAB.920



CAB.921



CAB.922















CAB.924



CAB.925



CAB.926



www.p-dimension.com



# Office furniture



CODE CAB 202







### Office furniture







CODE CAB 203









### Office furniture





CODE CAB 204









### Office furniture

#### CABINET.

ALL SIZE New P.V.C Design,,,,,.







CAB.91

All Cabinet designed from M.D.F wood with 18mm thickness.

The layer witches put of the wood can be L.P.L or H.P.L,

The hanging door can be glass and wood door.

The glass door thickness 5mm.

The all cabinet have a central lock.

The cabinets handle is from metal.

The pedestal drawer is install in telescoped accessories.









CAB.94



CAB.95



www.p-dimension.com



# Office furniture



















# Office furniture













#### Meeting Table













www.p-dimension.com



### **Meeting Table**















#### Meeting Table















### Office furniture



### CREATIVE SPACE

The "HC7" series creat