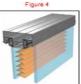

#### MATERIALS

1- THE SECTION MANUFACTURED FROM ALUMINUM THICK 9.5 C.M AND PAINTED ELECTRO STATIC POWDER. CONNECTION INSTALL IN THE CEILING TO SUPPORT THE SECTION (FIGURE 1).

2- CONNECTION INSTALL IN THE CURVED WAY (FIGURE 2).

3- CONNECTION
INSTALL IN THE
BEGGING OF THE
WALL TO ADDRESS
THE TENDENCIES
OF THE WALL (
FIGURES).

4- WE GAN
PUT THE
GURTAINS
BETWEEN THE
DOUBLE
GLASS
(FIGURE 4).

Partition System

The Partitions system easy to work. The electric and data pass in the internal section. The At work system design in all dimensions.