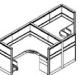

# Office furniture

CODE MA-202

Manufactured from M.D.F covered LPL -HPLthe structure base is from wooden from same colors.

The Desk Dimensions is (240)\*90\*75 c.m and contains Side desk

www.p-dimension.com