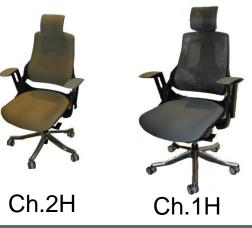

e made from the best quality materials and take the standard of office chairs to the next level. They come in various models with unequalled functions, adjustable support for individual users, and breathable materials.



www.p-dimension.com

#### Office furniture







PD 902

PD 902U







www.p-dimension.com

#### Office furniture







PD 201U





www.p-dimension.com

#### Office furniture











www.p-dimension.com

#### Office furniture











www.p-dimension.com



#### Office furniture









www.p-dimension.com

#### Office furniture







www.p-dimension.com









PD 881

PD 867

PD 851





#### Office furniture





CHN107





www.p-dimension.com

#### Office furniture







CH 112 C







CH 110 A

CH 110 C



www.p-dimension.com



#### Office furniture











You have a comfort,,,



#### Office furniture



CH.302H

#### RELAX OFFICE SPACE

NEOCE office chairs, with their ergonomic design, durability and comfort, are made from the best quality materials and take the standard of office chairs to the next level. They come in various models with unequalled functions, adjustable support for individual users, and breathable materials.











www.p-dimension.com











The backpiece tilts in different directions according to body movements.

SYNCHRONIZED TILTING



Arm pad forward & back ward adjustment



Lumbar support height adjustment







#### Office furniture









rovides adequate support for

CH22 V

CH.21 w

CH.20 H

#### **RELAXOFFICE SPACE**

NEOCE office chairs, with their ergonomic design, durability and comfort,