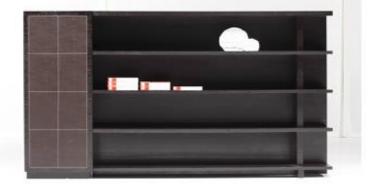

Office furniture









www.p-dimension.com



### Office furniture











www.p-dimension.com



### **COFFEE TABLE**

# Office furniture



# Office furniture













# Office furniture





CODE CAB 31







CODE CAB 32

CODE CAB 28











### Office furniture









CABL12

CAB13

CAB14

CAB15











CABL1

CABL2

CABL3

CABL4







CAB21

CAB22

CAB23



www.p-dimension.com



### Office furniture





www.p-dimension.com



### Office furniture







CAB.920



CAB.921



CAB.922















CAB.924



CAB.925



CAB.926



www.p-dimension.com



# Office furniture



CODE CAB 202







### Office furniture







CODE CAB 203









### Office furniture





CODE CAB 204









### Office furniture

#### CABINET.

ALL SIZE New P.V.C Design,,,,,.







CAB.91

All Cabinet designed from M.D.F wood with 18mm thickness.

The layer witches put of the wood can be L.P.L or H.P.L,

The hanging door can be glass and wood door.

The glass door thickness 5mm.

The all cabinet have a central lock.

The cabinets handle is from metal.

The pedestal drawer is install in telescoped accessories.









CAB.94



CAB.95



www.p-dimension.com



# Office furniture



















# Office furniture













#### Meeting Table













www.p-dimension.com



### **Meeting Table**















#### Meeting Table















### Office furniture



### CREATIVE SPACE

The "HC7" series creates a forward looking creative space with a cutting edge design and excellent functionality. You can choose between 2 colors, white or natural. You can