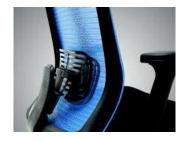

www.p-dimension.com

The backpiece tilts in different directions according to body movements.

SYNCHRONIZED TILTING

Arm pad forward & back ward adjustment

Lumbar support height adjustment