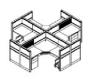

### Light WORK SYSTEM

www.p-dimension.com

### Office furniture

Right Hand Workstation
Standard height 710mm overall

The Light system is modern work station.

The 3.5c.m the thickness of the light system section.

The Electric & data pass in the external taupe to be easy maintains