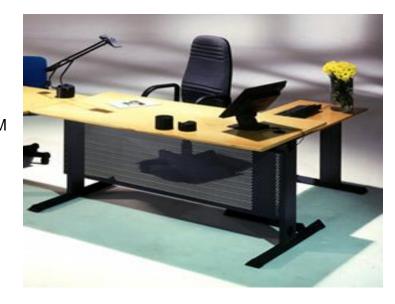

Desk Dimensions is (180:220)\*90\*75 c.m and contains Side desk









# Office furniture













# Office furniture



CODE MA-0103





## Office furniture















www.p-dimension.com



## Office furniture



Manufactured from M.D.F covered LPL -HPLthe structure base is from wooden from same colors. The Desk Dimensions is (180:220)\*90\*75 c.m and contains Side desk











# Office furniture



CODE MA-202



Manufactured from M.D.F covered LPL -HPLthe structure base is from wooden from same colors.

The Desk Dimensions is (240)\*90\*75 c.m and contains Side desk



www.p-dimension.com





# Office furniture

### Senior Desk





www.p-dimension.com

# Office furniture



PD VOCO S



Pd VOCOR





www.p-dimension.com



# Office furniture



PD ALFA W



PD ALFA M





www.p-dimension.com



# Office furniture



PD CYPER



PD DELAT









# Office furniture



PD LIGHT S PERFECT DIMENSION

PD LIGHT R





www.p-dimension.com



# Office furniture





PD NEW 1

PD NEW 2





www.p-dimension.com

## Office furniture





**NEW SHARK** 













www.p-dimension.com



## Office furniture



















www.p-dimension.com



# Office furniture









**CREATIVE** 

CODE VA-64







## Office furniture









CODE VA-92



**SHARK** 







### Office furniture





CODE VA-52



**CLASSIC** 



www.p-dimension.com



### Office furniture











LIGHT V



www.p-dimension.com



### Office furniture















**ROUND** 







### Office furniture

**BETA LINE** 







www.p-dimension.com

# Office furniture



**CHEEB LINE**