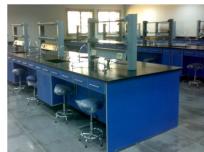

# Laboratory furniture

Wood Laboratory Furniture

-Base and Wall Cabinets

Functional, durable, and stylish is the only way to describe LOC **Scientifics' Wood Laboratory** PERFECT DIMENSION **Furniture. These cabinets are** constructed with 34" seven or five ply veneer with continuous ends. The door and drawer fronts have a full 34" board with oak veneer on two sides and 3/8" offset lip on vertical edges. Combine these features with the attractive vertical match of wood grain on the lab cabinet fronts and you will have a lab to be proud of for years to come.