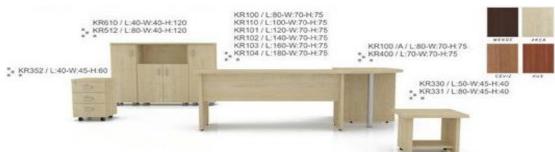

### Office furniture

PERFECT DIMENSION

MDF desk top-thickness:25 mm alu. Frame,with cable box coating steel panel-under top main talbe:W180X D90X H750 side talbe:W900\*D500\*H750CODE: ELE100 Square meeting table with metal legslow cabinets six doors glass & wood, same color of desk & panel, holed on metal cube