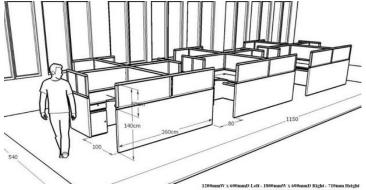

### Office furniture

Right Hand Workstation
Standard height 710mm overall

The Light system is modern work station.

The 3.5c.m the thickness of the light system section.

The Electric & data pass in the external taupe to be easy maintains

### Office furniture

WORK STATION

Light system

The Light system is modern work station. The 3.5c.m the thickness of the light system section.

The Electric & data pass in the external taupe to be easy maintains