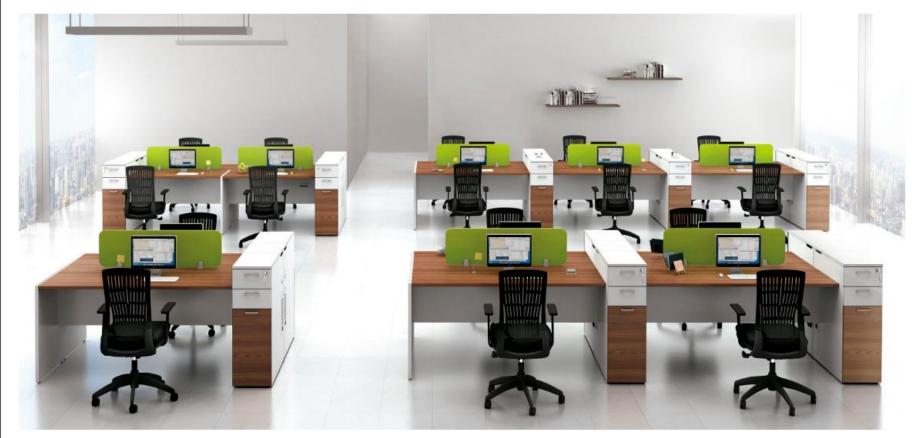

### Office furniture

Right Hand Workstation
Standard height 710mm overall

The Light system is modern work station.

The 3.5c.m the thickness of the light system section.

The Electric & data pass in the external taupe to be easy maintains

### Office furniture

WORK STATION

Light system

The Light system is modern work station. The 3.5c.m the thickness of the light system section.

The Electric & data pass in the external taupe to be easy maintains