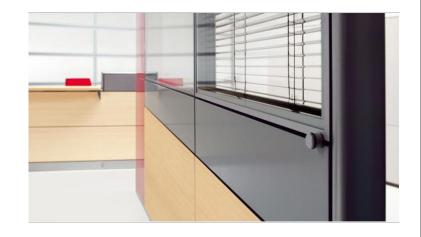

#### MATERIALS

1- THE SECTION MANUFACTURED FROM ALUMINUM THICK 9.5 C.M AND PAINTED ELECTRO STATIC POWDER. CONNECTION INSTALL IN THE CEILING TO SUPPORT THE SECTION (FIGURE 1).

2- CONNECTION INSTALL IN THE CURVED WAY (FIGURE 2).

3- CONNECTION
INSTALL IN THE
BEGGING OF THE
WALL TO ADDRESS
THE TENDENCIES
OF THE WALL (
FIGURES).

4- WE GAN
PUT THE
GURTAINS
BETWEEN THE
DOUBLE
GLASS
(FIGURE 4).

Partition System

The Partitions system easy to work. The electric and data pass in the internal section. The At work system design in all dimensions.

#### **Partition System**

The Partitions system easy to work. The electric and data pass in the internal section.

The At work system design in all dimensions.

1 - THE SECTION FROM ALUMINUM THICK 9.5 C.M AND PAINTED ELECTRO STATIC POWDER. CONNECTION INSTALL IN THE CEILING TO SUPPORT THE

SECTION

(FIGURE 1)

CURVED WAY (FIGURES).

2- CONNECTION

INSTALL IN THE PUTTHE BEGGING OF THE CURTAINS BETWEEN THE WALL TO ADDRESS THE TENDENCIES

(FIGURE 4)

www.p-dimension.com