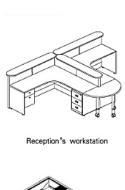

### Office furniture

Reception's workstation

750-WS4-04

750-W\$5-02

750-WS3-02

120° workstation

Call center

750-WS5-03