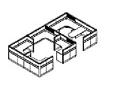

### **Light WORK SYSTEM**

750-WS4-04 750-WS5-02

750-WS3-02

750-WS5-03

750-WS2-03

750-WS4-05

750-WS4-06

750-WS1-03

750-WS2-04

(T&W connection)

750-WS1-04

750-WS1-05

750-WS1-06

750-WS1-02

750-WS2-02

750-WS3-01

750-WS2-05 (T&W connection)

750-WS4-07 (T&W connection)

750-WS2-06 (T&W connection)

750-WS5-01

750-WS4-01

750-WS4-02

www.p-dimension.com