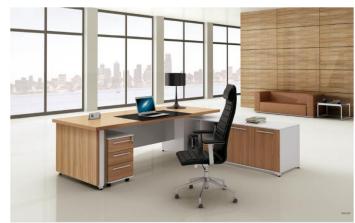

Counter

corian

**DOORS** 

Projects

Cladding



# Office furniture





# Office furniture



CODE PD250



CODE PD 260





www.p-dimension.com



## Office furniture



CODE OMIGA LINE 1



CODE OMIGA LINE 2





www.p-dimension.com



## Office furniture



CODE LEXUS 1



CODE LEXUS 2





www.p-dimension.com



## Office furniture



CODE MASTER LINE



CODE EASY LINE





www.p-dimension.com



## Office furniture



CODE ALFA LINE



CODE VOCO MR







# Office furniture



**CODE 240** 



CODE MARIO





www.p-dimension.com



## Office furniture







CODE MA-0102





www.p-dimension.com



# Office furniture





Manufactured from M.D.F covered LPL -HPLthe structure base is from wooden from same colors. The Desk Dimensions is (180:220)\*90\*75 c.m and contains Side desk









## Office furniture





CODE MA-0103

Manufactured from M.D.F covered LPL -HPLthe structure base is from wooden from same colors. The Desk Dimensions is (240)\*90\*75 c.m and contains Side desk







## Office furniture



CODE MA-1002





Manufactured from M.D.F covered LPL -HPLthe structure base is from wooden from same colors.
The Desk Dimensions is (240)\*90\*75 c.m and contains Side desk



www.p-dimension.com



# Office furniture



CODE MA-201







Manufactured from M.D.F covered LPL -HPLthe structure base is from wooden from same colors.

The Desk Dimensions is (240)\*90\*75 c.m and contains Side desk







## Office furniture







www.p-dimension.com







## Office furniture





Dimension is (180:200) x80x75 cm Desk Provided with Drawer unit & Side table.

Top