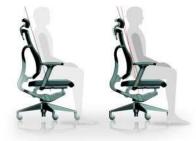

www.p-dimension.com

The backpiece tilts in different directions according to body movements.

SYNCHRONIZED TILTING

Arm pad forward & back ward adjustment

Lumbar support height adjustment

The backpiece tilts in different directions according to body movements. SYNCHRONIZED TILTING

www.p-dimension.com