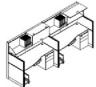

### Office furniture

Reception's workstation

750-WS4-04

750-W\$5-02

750-WS3-02

120° workstation

Call center

750-WS5-03

750-WS2-03

750-WS4-05

750-W\$4-06

750-WS1-03

750-WS1-04

750-WS1-05

750-WS1-06

750-WS2-02

750-WS2-04 (T&W connection)

750-WS2-05 (T&W connection)

750-WS4-07 (T&W connection)

750-WS2-06 (T&W connection)

750-WS3-01

750-WS1-02

750-WS5-01

750-WS4-01

750-WS4-02

www.p-dimension.com