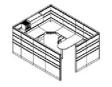

.p-dimension.com



#### Meeting Table















www.p-dimension.com



### Office furniture



### Light WORK SYSTEM



www.p-dimension.com



### Office furniture





Reception's workstation















750-WS4-04

750-W\$5-02

750-WS3-02











120° workstation

Call center

750-WS5-03

750-WS2-03

750-WS4-05

750-W\$4-06



750-WS1-03



750-WS1-04



750-WS1-05



750-WS1-06











750-WS2-02



750-WS2-04 (T&W connection)



750-WS2-05 (T&W connection)



750-WS4-07 (T&W connection)



750-WS2-06 (T&W connection)





750-WS3-01



750-WS1-02



750-WS5-01



750-WS4-01



750-WS4-02



www.p-dimension.com



### Office furniture

### **Light WORK SYSTEM**

















750-WS4-04 750-WS5-02

750-WS3-02









750-WS5-03

750-WS2-03

750-WS4-05

750-WS4-06

















750-WS1-03

750-WS2-04

(T&W connection)



750-WS1-04



750-WS1-05



750-WS1-06



750-WS1-02



750-WS2-02







750-WS3-01







750-WS2-05 (T&W connection)

750-WS4-07 (T&W connection)

750-WS2-06 (T&W connection)

750-WS5-01

750-WS4-01

750-WS4-02



www.p-dimension.com











### Office furniture





Right Hand Workstation
Standard height 710mm overall



The Light system is modern work station.

The 3.5c.m the thickness of the light system section.

The Electric & data pass in the external taupe to be easy maintains







www.p-dimension.com



### Office furniture



















www.p-dimension.com







### Office furniture

WORK STATION

Light system







The Light system is modern work station. The 3.5c.m the thickness of the light system section.