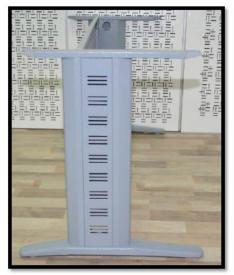

### Office furniture

Right Hand Workstation
Standard height 710mm overall

The Light system is modern work station.

The 3.5c.m the thickness of the light system section.

The Electric & data pass in the external taupe to be easy maintains

### Office furniture

WORK STATION

Light system

The Light system is modern work station. The 3.5c.m the thickness of the light system section.

The Electric & data pass in the external taupe to be easy maintains