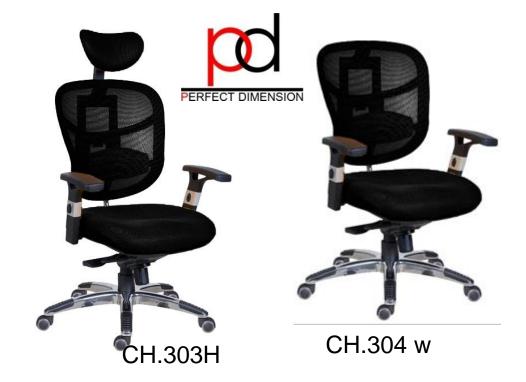

#### Office furniture

CH.302H

#### RELAX OFFICE SPACE

NEOCE office chairs, with their ergonomic design, durability and comfort, are made from the best quality materials and take the standard of office chairs to the next level. They come in various models with unequalled functions, adjustable support for individual users, and breathable materials.