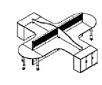

# Office furniture

Manufactured from M.D.F covered LPL -HPLthe structure base is from wooden from same colors. The Desk Dimensions is (180:220)\*90\*75 c.m and contains Side desk

## Office furniture

CODE MA-0103

Manufactured from M.D.F covered LPL -HPLthe structure base is from wooden from same colors. The Desk Dimensions is (240)\*90\*75 c.m and contains Side desk

## Office furniture

CODE MA-1002

Manufactured from M.D.F covered LPL -HPLthe structure base is from wooden from same colors.
The Desk Dimensions is (240)\*90\*75 c.m and contains Side desk

www.p-dimension.com

# Office furniture

CODE MA-201

Manufactured from M.D.F covered LPL -HPLthe structure base is from wooden from same colors.

The Desk Dimensions is (240)\*90\*75 c.m and contains Side desk