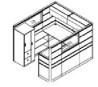

## Office furniture

Manufactured from M.D.F covered LPL -HPL the structure base is from wooden from same colors.

The Desk Dimensions is (180:220)\*90\*75 c.m and contains Side desk

## Office furniture

Manufactured from M.D.F covered LPL -HPLthe structure base is from wooden from same colors. The Desk Dimensions is (180:220)\*90\*75 c.m and contains Side desk