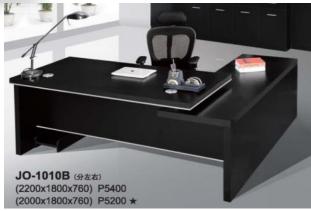

base is from wooden from same colors. The Desk Dimensions is (240)\*90\*75 c.m and contains Side desk







## Office furniture



CODE MA-1002





Manufactured from M.D.F covered LPL -HPLthe structure base is from wooden from same colors.
The Desk Dimensions is (240)\*90\*75 c.m and contains Side desk



www.p-dimension.com



# Office furniture



CODE MA-201







Manufactured from M.D.F covered LPL -HPLthe structure base is from wooden from same colors.

The Desk Dimensions is (240)\*90\*75 c.m and contains Side desk







## Office furniture







www.p-dimension.com







## Office furniture





Dimension is (180:200) x80x75 cm Desk Provided with Drawer unit & Side table.

Top is made of black modern glass.





www.p-dimension.com



www.facebook.com/nasef.perfect.dimension



CODE MA-8

## Office furniture







Manufactured from M.D.F covered LPL -HPLthe structure base is from wooden from same colors.

The Desk Dimensions is (180:220)\*90\*75 c.m and contains Side desk



www.p-dimension.com



# Office furniture



Manufactured from M.D.F covered LPL -HPLthe structure base is from wooden from same colors. The Desk Dimensions is (180:220)\*90\*75 c.m and contains Side desk











# Office furniture















## Office furniture





Manufactured from M.D.F covered LPL -HPL the structure base is from wooden from same colors.

The Desk Dimensions is (180:220)\*90\*75 c.m and contains Side desk









# Office furniture













# Office furniture



CODE MA-0103





## Office furniture















www.p-dimension.com



## Office furniture