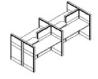

### Office furniture

Right Hand Workstation
Standard height 710mm overall

The Light system is modern work station.

The 3.5c.m the thickness of the light system section.

The Electric & data pass in the external taupe to be easy maintains

### Office furniture

WORK STATION

Light system

The Light system is modern work station. The 3.5c.m the thickness of the light system section.

The Electric & data pass in the external taupe to be easy maintains

### Office furniture

AT WORK SYSTEM

**WORK STATION** 

The at Work system easy to work.
The electric and data pass in the internal section 9.5 partition.
The at work system design in all

www.p-dimension.com

### Office furniture

Light WORK SYSTEM

The Light WORK SYSTEM easy to work.
The electric and data pass in the internal section 9.5 partition.
The Light WORK SYSTEM

The Light WORK SYSTEM design in all dimensions.

# Office furniture

The Light WORK SYSTEM easy to work.
The electric and data pass in the internal section 9.5 partition.
The Light WORK SYSTEM design in all dimensions.

www.p-dimension.com

#### **Light WORK SYSTEM**

The Light WORK SYSTEM easy to work.
The electric and data pass in the internal section 9.5 partition.

The Light WORK SYSTEM design in all dimensions.

www.p-dimension.com

#### Light WORK SYSTEM

The Light WORK SYSTEM easy to work.
The electric and data pass in the internal section 9.5 partition.

The Light WORK SYSTEM design in all dimensions.

www.facebook.com/nasef.perfect.dimension

#### Light WORK SYSTEM

The Light WORK SYSTEM easy to work.
The electric and data pass in the internal section 9.5 partition.

The Light WORK SYSTEM design in all dimensions. PERFECT DIMENSION