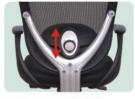

The backpiece tilts in different directions according to body movements. SYNCHRONIZED TILTING

www.p-dimension.com