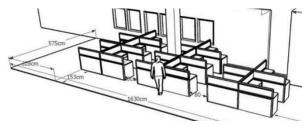

#### MATERIALS

1- THE SECTION MANUFACTURED FROM ALUMINUM THICK 9.5 C.M AND PAINTED ELECTRO STATIC POWDER. CONNECTION INSTALL IN THE CEILING TO SUPPORT THE SECTION (FIGURE 1).

2- CONNECTION INSTALL IN THE CURVED WAY (FIGURE 2).

3- CONNECTION
INSTALL IN THE
BEGGING OF THE
WALL TO ADDRESS
THE TENDENCIES
OF THE WALL (
FIGURES).

4- WE GAN
PUT THE
GURTAINS
BETWEEN THE
DOUBLE
GLASS
(FIGURE 4).

Partition System

The Partitions system easy to work. The electric and data pass in the internal section. The At work system design in all dimensions.