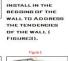

3- CONNECTION
INSTALL IN THE
BEGGING OF THE
WALL TO ADDRESS
THE TENDENCIES
OF THE WALL (
FIGURES).

4- WE GAN
PUT THE
GURTAINS
BETWEEN THE
DOUBLE
GLASS
(FIGURE 4).

Partition System

The Partitions system easy to work. The electric and data pass in the internal section. The At work system design in all dimensions.