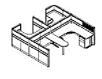

### Office furniture

Reception's workstation

750-WS4-04

750-W\$5-02

750-WS3-02

120° workstation

Call center

750-WS5-03

750-WS2-03

750-WS4-05

750-W\$4-06

750-WS1-03

750-WS1-04

750-WS1-05

750-WS1-06

750-WS2-02

750-WS2-04 (T&W connection)

750-WS2-05 (T&W connection)

750-WS4-07 (T&W connection)

750-WS2-06 (T&W connection)

750-WS3-01

750-WS1-02

750-WS5-01

750-WS4-01

750-WS4-02

www.p-dimension.com