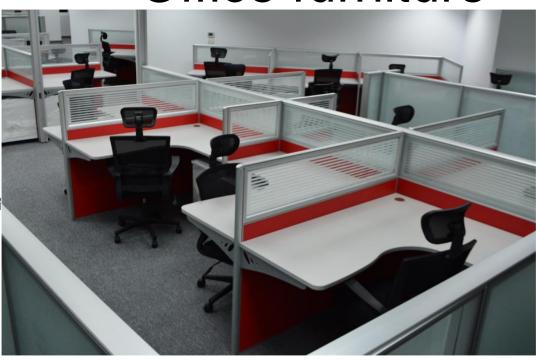

### **Light WORK SYSTEM**

750-WS4-04 750-WS5-02

750-WS3-02

750-WS5-03

750-WS2-03

750-WS4-05

750-WS4-06

750-WS1-03

750-WS2-04

(T&W connection)

750-WS1-04

750-WS1-05

750-WS1-06

750-WS1-02

750-WS2-02

750-WS3-01

750-WS2-05 (T&W connection)

750-WS4-07 (T&W connection)

750-WS2-06 (T&W connection)

750-WS5-01

750-WS4-01

750-WS4-02

www.p-dimension.com