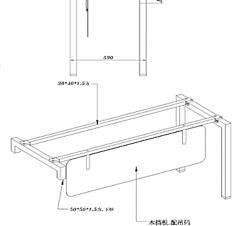

# Office furniture

Manufactured from M.D.F covered LPL -HPLthe structure base is from wooden from same colors. The Desk Dimensions is (180:220)\*90\*75 c.m and contains Side desk

## Office furniture

CODE MA-0103

Manufactured from M.D.F covered LPL -HPLthe structure base is from wooden from same colors. The Desk Dimensions is (240)\*90\*75 c.m and contains Side desk

## Office furniture

CODE MA-1002

Manufactured from M.D.F covered LPL -HPLthe structure base is from wooden from same colors.
The Desk Dimensions is (240)\*90\*75 c.m and contains Side desk

www.p-dimension.com

# Office furniture

CODE MA-201

Manufactured from M.D.F covered LPL -HPLthe structure base is from wooden from same colors.

The Desk Dimensions is (240)\*90\*75 c.m and contains Side desk