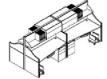

### Office furniture

Right Hand Workstation
Standard height 710mm overall

The Light system is modern work station.

The 3.5c.m the thickness of the light system section.

The Electric & data pass in the external taupe to be easy maintains

www.p-dimension.com