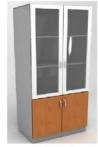

#### CABINET.

ALL SIZE New P.V.C Design,,,,,.

CAB.91

All Cabinet designed from M.D.F wood with 18mm thickness.

The layer witches put of the wood can be L.P.L or H.P.L,

The hanging door can be glass and wood door.

The glass door thickness 5mm.

The all cabinet have a central lock.

The cabinets handle is from metal.

The pedestal drawer is install in telescoped accessories.

CAB.94

CAB.95

www.p-dimension.com