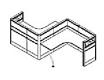

# Office furniture

Manufactured from M.D.F covered LPL -HPLthe structure base is from wooden from same colors. The Desk Dimensions is (180:220)\*90\*75 c.m and contains Side desk

## Office furniture

CODE MA-0103

Manufactured from M.D.F covered LPL -HPLthe structure base is from wooden from same colors. The Desk Dimensions is (240)\*90\*75 c.m and contains Side desk

## Office furniture

CODE MA-1002

Manufactured from M.D.F covered LPL -HPLthe structure base is from wooden from same colors.
The Desk Dimensions is (240)\*90\*75 c.m and contains Side desk

www.p-dimension.com

# Office furniture

CODE MA-201

Manufactured from M.D.F covered LPL -HPLthe structure base is from wooden from same colors.

The Desk Dimensions is (240)\*90\*75 c.m and contains Side desk