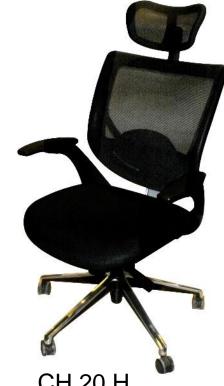

urniture





CHN107





www.p-dimension.com

#### Office furniture







CH 112 C







CH 110 A

CH 110 C



www.p-dimension.com



#### Office furniture











You have a comfort,,,



#### Office furniture



CH.302H

#### RELAX OFFICE SPACE

NEOCE office chairs, with their ergonomic design, durability and comfort, are made from the best quality materials and take the standard of office chairs to the next level. They come in various models with unequalled functions, adjustable support for individual users, and breathable materials.











www.p-dimension.com











The backpiece tilts in different directions according to body movements.

SYNCHRONIZED TILTING



Arm pad forward & back ward adjustment



Lumbar support height adjustment







#### Office furniture









rovides adequate support for

CH22 V

CH.21 w

CH.20 H

#### **RELAXOFFICE SPACE**

NEOCE office chairs, with their ergonomic design, durability and comfort, are made from the best quality materials and take the standard of office chairs to the next level. They come in various models with unequalled functions, adjustable support for individual users, and breathable materials.



The backpiece tilts in different directions according to body movements. SYNCHRONIZED TILTING



www.p-dimension.com



#### Office furniture









CH.55 H



The adjustable lumbar support provides adequate support for the back, allowing users to rais or lower it up to 40mm according to their posture and work style. LUMBAR SUPPORT



CH.60 H



CH.61 w



CH.61 V



CH.55 w



CH.55 V



www.p-dimension.com