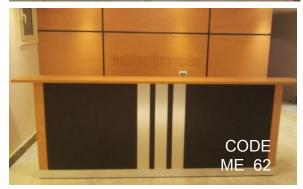

#### **Reception Units**

ADA Main Shell Left/Right

14/

Main Shell

R W

Return with Transaction Surface Left/Right

W

Return Left/Right