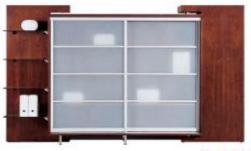

2

CABL3

CABL4







CAB21

CAB22

CAB23



www.p-dimension.com



### Office furniture





www.p-dimension.com



### Office furniture







CAB.920



CAB.921



CAB.922















CAB.924



CAB.925



CAB.926



www.p-dimension.com



# Office furniture



CODE CAB 202







### Office furniture







CODE CAB 203









### Office furniture





CODE CAB 204









### Office furniture

#### CABINET.

ALL SIZE New P.V.C Design,,,,,.







CAB.91

All Cabinet designed from M.D.F wood with 18mm thickness.

The layer witches put of the wood can be L.P.L or H.P.L,

The hanging door can be glass and wood door.

The glass door thickness 5mm.

The all cabinet have a central lock.

The cabinets handle is from metal.

The pedestal drawer is install in telescoped accessories.









CAB.94



CAB.95



www.p-dimension.com



# Office furniture



















# Office furniture













#### Meeting Table













www.p-dimension.com



### **Meeting Table**















#### Meeting Table















### Office furniture



### CREATIVE SPACE

The "HC7" series creates a forward looking creative space with a cutting edge design and excellent functionality. You can choose between 2 colors, white or natural. You can choose to create the conference room that you desire



# Office furniture













# Office furniture



CODE MT 1100



CODE MT 1000









### **Meeting Table**













#### Meeting Table













#### Meeting Table











www.p-dimension.com



# Office furniture







CODE ME 303

The "HC7" series creates a forw