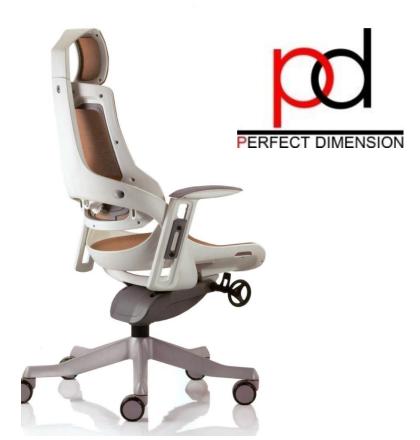

#### RELAX OFFICE SPACE

NEOCE office chairs, with their ergonomic design, durability and comfort, are made from the best quality

materials and take the standard of office chairs to the

next level. They come in various models with unequalled functions, adjustable support for individual users, and breathable materials.