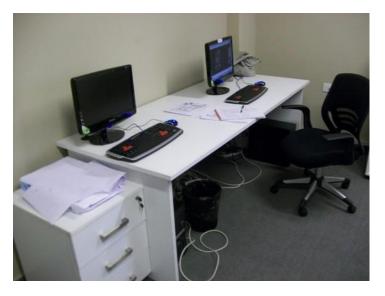

# Office furniture

Manufactured from M.D.F covered LPL -HPLthe structure base is from wooden from same colors. The Desk Dimensions is (180:220)\*90\*75 c.m and contains Side desk

## Office furniture

CODE MA-0103

Manufactured from M.D.F covered LPL -HPLthe structure base is from wooden from same colors. The Desk Dimensions is (240)\*90\*75 c.m and contains Side desk

## Office furniture

CODE MA-1002

Manufactured from M.D.F covered LPL -HPLthe structure base is from wooden from same colors.
The Desk Dimensions is (240)\*90\*75 c.m and contains Side desk

www.p-dimension.com

# Office furniture

CODE MA-201

Manufactured from M.D.F covered LPL -HPLthe structure base is from wooden from same colors.

The Desk Dimensions is (240)\*90\*75 c.m and contains Side desk