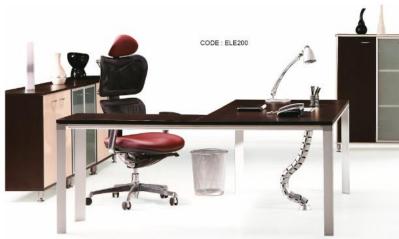

### Office furniture

PERFECT DIMENSION

MDF desk top-thickness:25 mm alu. Frame,with cable box coating steel panel-under top main talbe:W180X D90X H750 side talbe:W900\*D500\*H750CODE: ELE100 Square meeting table with metal legslow cabinets six doors glass & wood, same color of desk & panel, holed on metal cube