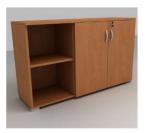

Frame,with cable box coating steel panel-under top main talbe:W180X D90X H750 side talbe:W900\*D500\*H750CODE: ELE100 Square meeting table with metal legslow cabinets six doors glass & wood, same color of desk & panel, holed on metal cube

CODE SE 25





www.p-dimension.com



## Office furniture









CODE SE 27



## Office furniture



CODE SE 070

Dimensions L -140-160-180 CM.









www.p-dimension.com



# Office furniture









www.p-dimension.com



# Office furniture









www.p-dimension.com



### Office furniture











www.p-dimension.com



### **COFFEE TABLE**

# Office furniture



# Office furniture













# Office furniture





CODE CAB 31







CODE CAB 32

CODE CAB 28











### Office furniture









CABL12

CAB13

CAB14

CAB15











CABL1

CABL2

CABL3

CABL4







CAB21

CAB22

CAB23



www.p-dimension.com



### Office furniture





www.p-dimension.com



### Office furniture







CAB.920



CAB.921



CAB.922















CAB.924



CAB.925



CAB.926



www.p-dimension.com



# Office furniture



CODE CAB 202







### Office furniture







CODE CAB 203









### Office furniture





CODE CAB 204









### Office furniture

#### CABINET.

ALL SIZE New P.V.C Design,,,,,.







CAB.91

All Cabinet designed from M.D.F wood with 18mm thickness.

The layer witches put of the wood can be L.P.L or H.P.L,

The hanging door can be glass and wood door.

The glass door thickness 5mm.

The all cabinet have a central lock.

The cabinets handle is from metal.

The pedestal drawer is install in telescoped acc