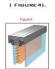

3- CONNECTION
INSTALL IN THE
BEGGING OF THE
WALL TO ADDRESS
THE TENDENCIES
OF THE WALL (
FIGURES).

4- WE GAN
PUT THE
GURTAINS
BETWEEN THE
DOUBLE
GLASS
(FIGURE 4).

Partition System

The Partitions system easy to work. The electric and data pass in the internal section. The At work system design in all dimensions.