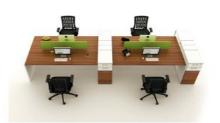

OX TYPE SYSTEM**





















### Office furniture















PERFECT DIMENSION

### Office furniture













www.p-dimension.com



**BOX TYPE SYSTEM** 

### Office furniture













www.p-dimension.com



### Office furniture



The mdern system easy to work.
The electric and data pass in the internal section 9.5 partition.
The at work system design in all dimensions.







www.p-dimension.com



### Office furniture



**BOX TYPE SYSTEM** 





www.p-dimension.com

















### Office furniture



### **WOOD SYSTEM**



www.p-dimension.com









### Office furniture





www.p-dimension.com

# Office furniture



**WOOD SYSTEM** 







www.p-dimension.com



### Office furniture

#### **WOOD SYSTEM**







### Office furniture



**WOOD SYSTEM** 









www.p-dimension.com



# Office furniture

#### **WOOD SYSTEM**





















**WOOD SYSTEM** 











## Office furniture







www.p-dimension.com.com









# Office furniture

#### **WOOD SYSTEM**













The Partitions system easy to work.
The electric and data pass in the internal section.
The At work system design in all dimensions.

## Office furniture







www.p-dimension.com







## Office furniture

#### MATERIALS

1- THE SECTION MANUFACTURED FROM ALUMINUM THICK 9.5 C.M AND PAINTED ELECTRO STATIC POWDER. CONNECTION INSTALL IN THE CEILING TO SUPPORT THE SECTION (FIGURE 1).



2- CONNECTION INSTALL IN THE CURVED WAY (FIGURE 2).

3- CONNECTION
INSTALL IN THE
BEGGING OF THE
WALL TO ADDRESS
THE TENDENCIES
OF THE WALL (
FIGURES).

4- WE GAN
PUT THE
GURTAINS
B