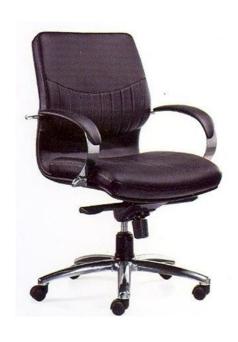

or

CH22 V

CH.21 w

CH.20 H

#### **RELAXOFFICE SPACE**

NEOCE office chairs, with their ergonomic design, durability and comfort, are made from the best quality materials and take the standard of office chairs to the next level. They come in various models with unequalled functions, adjustable support for individual users, and breathable materials.



The backpiece tilts in different directions according to body movements. SYNCHRONIZED TILTING



www.p-dimension.com



#### Office furniture









CH.55 H



The adjustable lumbar support provides adequate support for the back, allowing users to rais or lower it up to 40mm according to their posture and work style. LUMBAR SUPPORT



CH.60 H



CH.61 w



CH.61 V



CH.55 w



CH.55 V



www.p-dimension.com



#### Office furniture







CH.100 W

#### RELAX OFFICE SPACE

NEOCE office chairs, with their ergonomic design, durability and comfort, are made from the best quality materials and take the standard of office chairs to the next level. They come in various models with unequalled functions, adjustable support for individual users, and breathable materials.



CH.102 H





www.p-dimension.com





RELAX
OFFICE SPACE
CH.300 H

NEOCE office chairs, with their ergonomic design, durability and comfort, are made from the best quality materials and take the standard of office chairs to the next level. They come in various models with unequalled functions, adjustable support for individual users, and breathable materials.



CH.301 W



CH.302 V





















CH.700 H

CH.701 W

CH.702 V

CH.703 V







#### Office