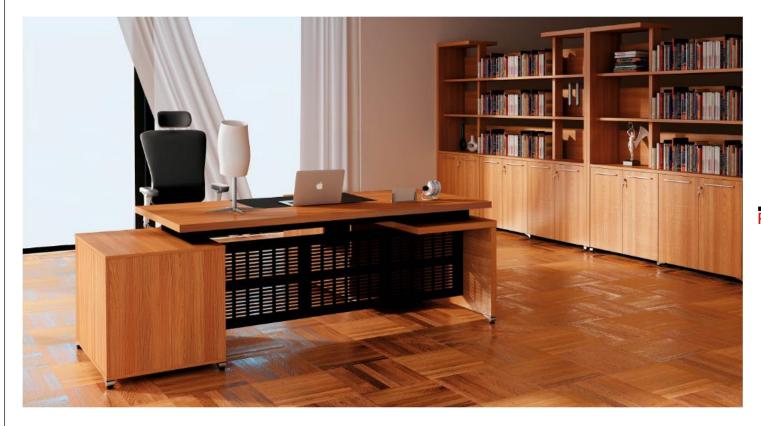

Projects

Cladding



# Office furniture





# Office furniture



CODE PD250



CODE PD 260





www.p-dimension.com



## Office furniture



CODE OMIGA LINE 1



CODE OMIGA LINE 2





www.p-dimension.com



## Office furniture



CODE LEXUS 1



CODE LEXUS 2





www.p-dimension.com



## Office furniture



CODE MASTER LINE



CODE EASY LINE





www.p-dimension.com



## Office furniture



CODE ALFA LINE



CODE VOCO MR







# Office furniture



**CODE 240** 



CODE MARIO





www.p-dimension.com



## Office furniture







CODE MA-0102





www.p-dimension.com



# Office furniture





Manufactured from M.D.F covered LPL -HPLthe structure base is from wooden from same colors. The Desk Dimensions is (180:220)\*90\*75 c.m and contains Side desk









## Office furniture





CODE MA-0103

Manufactured from M.D.F covered LPL -HPLthe structure base is from wooden from same colors. The Desk Dimensions is (240)\*90\*75 c.m and contains Side desk







## Office furniture



CODE MA-1002





Manufactured from M.D.F covered LPL -HPLthe structure base is from wooden from same colors.
The Desk Dimensions is (240)\*90\*75 c.m and contains Side desk



www.p-dimension.com



# Office furniture



CODE MA-201







Manufactured from M.D.F covered LPL -HPLthe structure base is from wooden from same colors.

The Desk Dimensions is (240)\*90\*75 c.m and contains Side desk







## Office furniture







www.p-dimension.com







## Office furniture





Dimension is (180:200) x80x75 cm Desk Provided with Drawer unit & Side table.

Top is made of black modern glass