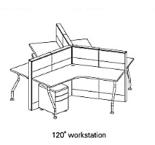

### Office furniture

Reception's workstation

750-WS4-04

750-W\$5-02

750-WS3-02

120° workstation

Call center

750-WS5-03