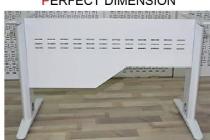

# Office furniture

Manufactured from M.D.F covered LPL -HPLthe structure base is from wooden from same colors. The Desk Dimensions is (180:220)\*90\*75 c.m and contains Side desk