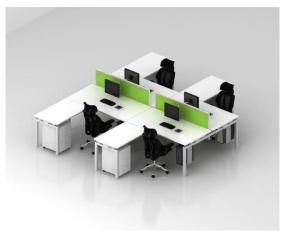

### Office furniture

Right Hand Workstation
Standard height 710mm overall

The Light system is modern work station.

The 3.5c.m the thickness of the light system section.

The Electric & data pass in the external taupe to be easy maintains

### Office furniture

WORK STATION

Light system

The Light system is modern work station. The 3.5c.m the thickness of the light system section.

The Electric & data pass in the external taupe to be easy maintains