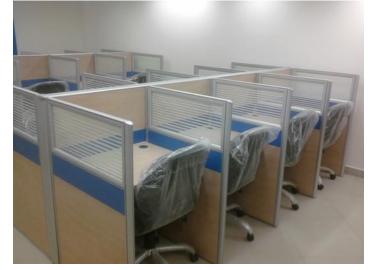

### Office furniture

Right Hand Workstation
Standard height 710mm overall

The Light system is modern work station.

The 3.5c.m the thickness of the light system section.

The Electric & data pass in the external taupe to be easy maintains

### Office furniture

WORK STATION

Light system

The Light system is modern work station. The 3.5c.m the thickness of the light system section.

The Electric & data pass in the external taupe to be easy maintains