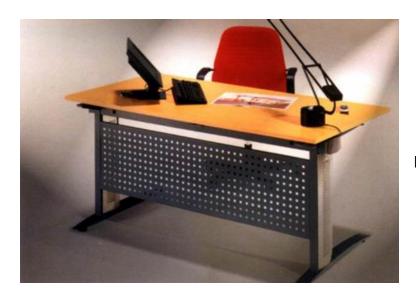

Manufactured from M.D.F covered LPL -HPL the structure base is from wooden from same colors.

The Desk Dimensions is (180:220)\*90\*75 c.m and contains Side desk









# Office furniture













# Office furniture



CODE MA-0103





## Office furniture















www.p-dimension.com



## Office furniture



Manufactured from M.D.F covered LPL -HPLthe structure base is from wooden from same colors. The Desk Dimensions is (180:220)\*90\*75 c.m and contains Side desk











# Office furniture



CODE MA-202



Manufactured from M.D.F covered LPL -HPLthe structure base is from wooden from same colors.

The Desk Dimensions is (240)\*90\*75 c.m and contains Side desk



www.p-dimension.com





# Office furniture

### Senior Desk





www.p-dimension.com

# Office furniture



PD VOCO S



Pd VOCOR





www.p-dimension.com



# Office furniture



PD ALFA W



PD ALFA M





www.p-dimension.com



# Office furniture



PD CYPER



PD DELAT









# Office furniture



PD LIGHT S PERFECT DIMENSION

PD LIGHT R





www.p-dimension.com



# Office furniture





PD NEW 1

PD NEW 2





www.p-dimension.com

## Office furniture





**NEW SHARK** 













www.p-dimension.com



## Office furniture



















www.p-dimension.com



# Office furniture









**CREATIVE** 

CODE VA-64







## Office furniture









CODE VA-92



**SHARK** 







### Office furniture





CODE VA-52



**CLASSIC** 



www.p-dimension.com



### Office furniture











LIGHT V



www.p-dimension.com



### Office furniture















**ROUND** 







###