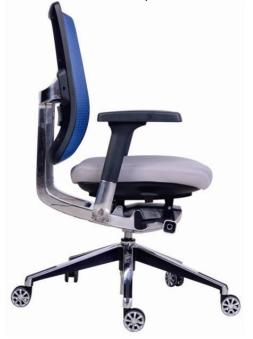

#### RELAX OFFICE SPACE

NEOCE office chairs, with their ergonomic design, durability and comfort, are made from the best quality materials and take the standard of office chairs to the next level. They come in various models with unequalled functions, adjustable support for individual users, and breathable materials.

www.p-dimension.com

The backpiece tilts in different directions according to body movements.

SYNCHRONIZED TILTING

Arm pad forward & back ward adjustment

Lumbar support height adjustment