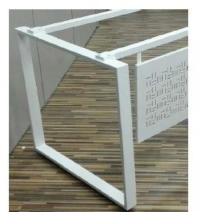

# Office furniture

Manufactured from M.D.F covered LPL -HPLthe structure base is from wooden from same colors. The Desk Dimensions is (180:220)\*90\*75 c.m and contains Side desk

## Office furniture

CODE MA-0103

Manufactured from M.D.F covered LPL -HPLthe structure base is from wooden from same colors. The Desk Dimensions is (240)\*90\*75 c.m and contains Side desk

## Office furniture

CODE MA-1002

Manufactured from M.D.F covered LPL -HPLthe structure base is from wooden from same colors.
The Desk Dimensions is (240)\*90\*75 c.m and contains Side desk

www.p-dimension.com

# Office furniture

CODE MA-201

Manufactured from M.D.F covered LPL -HPLthe structure base is from wooden from same colors.

The Desk Dimensions is (240)\*90\*75 c.m and contains Side desk

## Office furniture

Manufactured from M.D.F covered LPL -HPLthe structure base is from wooden from same colors.

The Desk Dimensions is (180:220)\*90\*75 c.m and contains Side desk

www.p-dimension.com

## Office furniture

Manufactured from M.D.F covered LPL -HPL the structure base is from wooden from same colors.

The Desk Dimensions is (180:220)\*90\*75 c.m and contains Side desk

## Office furniture

Manufactured from M.D.F covered LPL -HPLthe structure base is from wooden from same colors. The Desk Dimensions is (180:220)\*90\*75 c.m and contains Side desk

# Office furniture

CODE MA-202

Manufactured from M.D.F covered LPL -HPLthe structure base is from wooden from same colors.

The Desk Dimensions is (240)\*90\*75 c.m and contains Side desk

www.p-dimension.com