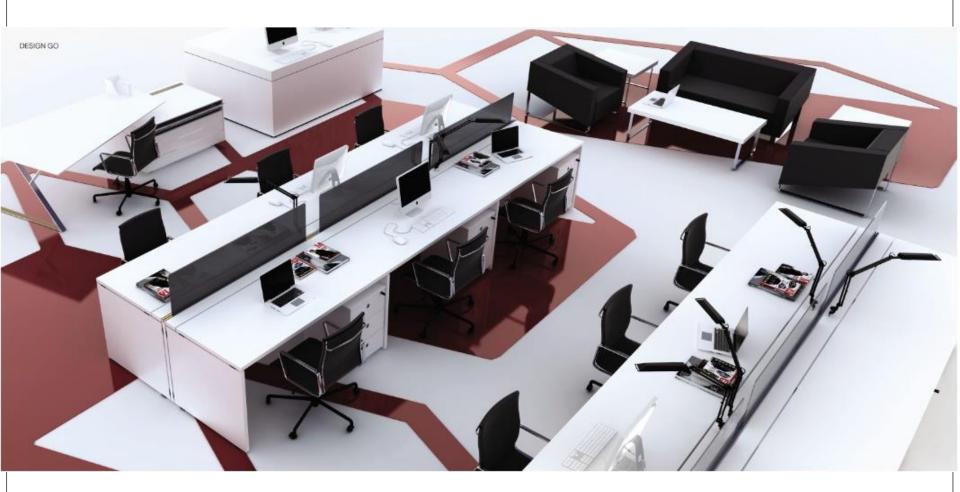

PERFECT DIMENSION

### Office furniture













www.p-dimension.com



**BOX TYPE SYSTEM** 

### Office furniture













www.p-dimension.com



### Office furniture



The mdern system easy to work.
The electric and data pass in the internal section 9.5 partition.
The at work system design in all dimensions.







www.p-dimension.com



### Office furniture



**BOX TYPE SYSTEM** 





www.p-dimension.com

















### Office furniture



### **WOOD SYSTEM**



www.p-dimension.com









### Office furniture





www.p-dimension.com

# Office furniture



**WOOD SYSTEM** 







www.p-dimension.com



### Office furniture

#### **WOOD SYSTEM**







### Office furniture



**WOOD SYSTEM** 









www.p-dimension.com



# Office furniture

#### **WOOD SYSTEM**





















**WOOD SYSTEM** 











## Office furniture







www.p-dimension.com.com









# Office furniture

#### **WOOD SYSTEM**













The Partitions system easy to work.
The electric and data pass in the internal section.
The At work system design in all dimensions.

## Office furniture







www.p-dimension.com







## Office furniture

#### MATERIALS

1- THE SECTION MANUFACTURED FROM ALUMINUM THICK 9.5 C.M AND PAINTED ELECTRO STATIC POWDER. CONNECTION INSTALL IN THE CEILING TO SUPPORT THE SECTION (FIGURE 1).



2- CONNECTION INSTALL IN THE CURVED WAY (FIGURE 2).

3- CONNECTION
INSTALL IN THE
BEGGING OF THE
WALL TO ADDRESS
THE TENDENCIES
OF THE WALL (
FIGURES).

4- WE GAN
PUT THE
GURTAINS
BETWEEN THE
DOUBLE
GLASS
(FIGURE 4).







Partition System

The Part