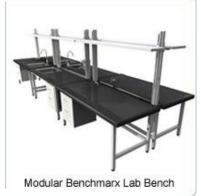

# Laboratory furniture

Wood Laboratory Furniture

-Base and Wall Cabinets

Functional, durable, and stylish is the only way to describe LOC **Scientifics' Wood Laboratory** PERFECT DIMENSION **Furniture. These cabinets are** constructed with 34" seven or five ply veneer with continuous ends. The door and drawer fronts have a full 34" board with oak veneer on two sides and 3/8" offset lip on vertical edges. Combine these features with the attractive vertical match of wood grain on the lab cabinet fronts and you will have a lab to be proud of for years to come.