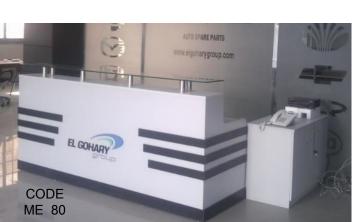

#### **Reception Units**

ADA Main Shell Left/Right

14/

Main Shell

R W

Return with Transaction Surface Left/Right

W

Return Left/Right