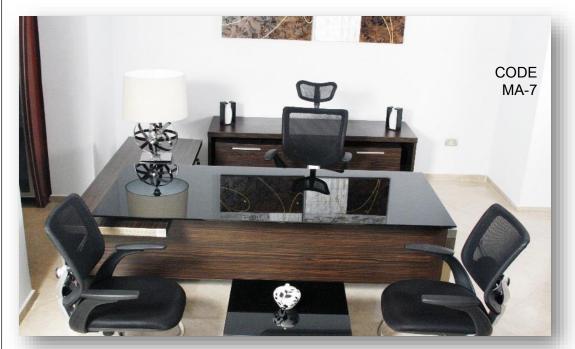

## Office furniture

Dimension is (180:200) x80x75 cm Desk Provided with Drawer unit & Side table.

Top is made of black modern glass.

www.p-dimension.com

www.facebook.com/nasef.perfect.dimension

CODE MA-8