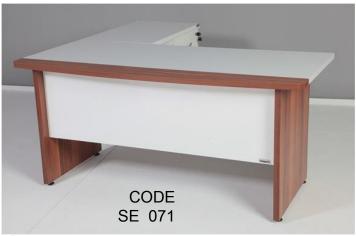

IC** 



www.p-dimension.com



### Office furniture











LIGHT V



www.p-dimension.com



### Office furniture















**ROUND** 







### Office furniture

**BETA LINE** 







www.p-dimension.com

# Office furniture



**CHEEB LINE** 







www.p-dimension.com



## Office furniture







CODE MA 1010







### Office furniture



PERFECT DIMENSION

MDF desk top-thickness:25 mm alu. Frame,with cable box coating steel panel-under top main talbe:W180X D90X H750 side talbe:W900\*D500\*H750CODE: ELE100 Square meeting table with metal legslow cabinets six doors glass & wood, same color of desk & panel, holed on metal cube

CODE SE 25





www.p-dimension.com



## Office furniture









CODE SE 27



## Office furniture



CODE SE 070

Dimensions L -140-160-180 CM.









www.p-dimension.com



# Office furniture









www.p-dimension.com



# Office furniture









www.p-dimension.com



### Office furniture











www.p-dimension.com



### **COFFEE TABLE**

# Office furniture



# Office furniture













# Office furniture





CODE CAB 31







CODE CAB 32

CODE CAB 28











### Office furniture









CABL12

CAB13

CAB14

CAB15











CABL1

CABL2

CABL3

CABL4







CAB21

CAB22

CAB23



www.p-dimension.com



### Office furniture





www.p-dimension.com



### Office furniture







CAB.920



CAB.921



CAB.922















CAB.924



CAB.925



CAB.926



www.p-dimension.com



# Office furniture



CODE CAB 202







### Office furniture







CODE CAB 203









### Office furniture





CODE CAB 204