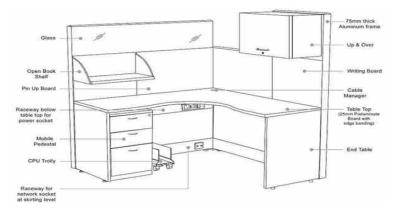

### Office furniture

PERFECT DIMENSION

MDF desk top-thickness:25 mm alu. Frame,with cable box coating steel panel-under top main talbe:W180X D90X H750 side talbe:W900\*D500\*H750CODE: ELE100 Square meeting table with metal legslow cabinets six doors glass & wood, same color of desk & panel, holed on metal cube