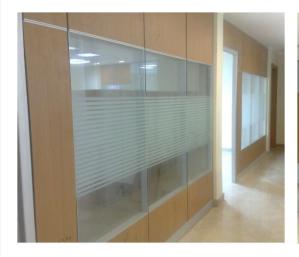

#### MATERIALS

1- THE SECTION MANUFACTURED FROM ALUMINUM THICK 9.5 C.M AND PAINTED ELECTRO STATIC POWDER. CONNECTION INSTALL IN THE CEILING TO SUPPORT THE SECTION (FIGURE 1).

2- CONNECTION INSTALL IN THE CURVED WAY (FIGURE 2).

3- CONNECTION
INSTALL IN THE
BEGGING OF THE
WALL TO ADDRESS
THE TENDENCIES
OF THE WALL (
FIGURES).

4- WE GAN
PUT THE
GURTAINS
BETWEEN THE
DOUBLE
GLASS
(FIGURE 4).

Partition System

The Partitions system easy to work. The electric and data pass in the internal section. The At work system design in all dimensions.