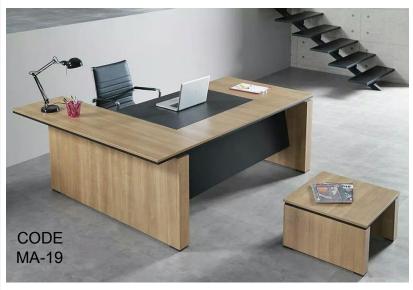

esk Dimensions is (240)\*90\*75 c.m and contains Side desk



www.p-dimension.com



# Office furniture



CODE MA-201







Manufactured from M.D.F covered LPL -HPLthe structure base is from wooden from same colors.

The Desk Dimensions is (240)\*90\*75 c.m and contains Side desk







## Office furniture







www.p-dimension.com







## Office furniture





Dimension is (180:200) x80x75 cm Desk Provided with Drawer unit & Side table.

Top is made of black modern glass.





www.p-dimension.com



www.facebook.com/nasef.perfect.dimension



CODE MA-8

## Office furniture







Manufactured from M.D.F covered LPL -HPLthe structure base is from wooden from same colors.

The Desk Dimensions is (180:220)\*90\*75 c.m and contains Side desk



www.p-dimension.com



# Office furniture



Manufactured from M.D.F covered LPL -HPLthe structure base is from wooden from same colors. The Desk Dimensions is (180:220)\*90\*75 c.m and contains Side desk











# Office furniture















## Office furniture





Manufactured from M.D.F covered LPL -HPL the structure base is from wooden from same colors.

The Desk Dimensions is (180:220)\*90\*75 c.m and contains Side desk









# Office furniture













# Office furniture



CODE MA-0103





## Office furniture















www.p-dimension.com



## Office furniture



Manufactured from M.D.F covered LPL -HPLthe structure base is from wooden from same colors. The Desk Dimensions is (180:220)\*90\*75 c.m and contains Side desk











# Office furniture



CODE MA-202



Manufactured from M.D.F covered LPL