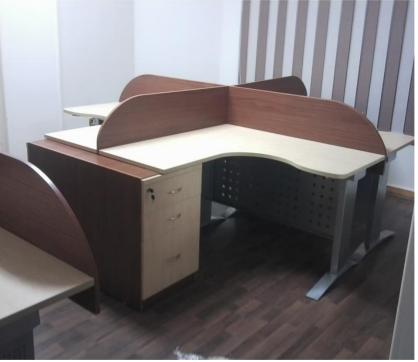

# Office furniture

Manufactured from M.D.F covered LPL -HPLthe structure base is from wooden from same colors. The Desk Dimensions is (180:220)\*90\*75 c.m and contains Side desk

## Office furniture

CODE MA-0103

Manufactured from M.D.F covered LPL -HPLthe structure base is from wooden from same colors. The Desk Dimensions is (240)\*90\*75 c.m and contains Side desk

## Office furniture

CODE MA-1002

Manufactured from M.D.F covered LPL -HPLthe structure base is from wooden from same colors.
The Desk Dimensions is (240)\*90\*75 c.m and contains Side desk

www.p-dimension.com

# Office furniture

CODE MA-201

Manufactured from M.D.F covered LPL -HPLthe structure base is from wooden from same colors.

The Desk Dimensions is (240)\*90\*75 c.m and contains Side desk