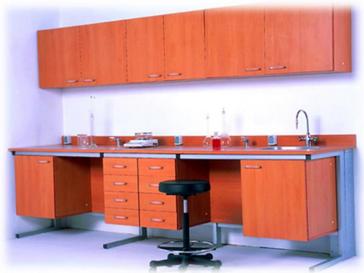

# Laboratory furniture

Wood Laboratory Furniture

-Base and Wall Cabinets

Functional, durable, and stylish is the only way to describe LOC **Scientifics' Wood Laboratory** PERFECT DIMENSION **Furniture. These cabinets are** constructed with 34" seven or five ply veneer with continuous ends. The door and drawer fronts have a full 34" board with oak veneer on two sides and 3/8" offset lip on vertical edges. Combine these features with the attractive vertical match of wood grain on the lab cabinet fronts and you will have a lab to be proud of for years to come.

www.p-dimension.com

# Laboratory furniture