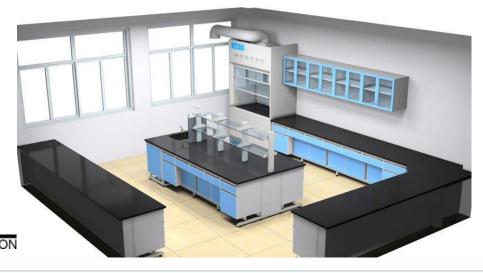

# Laboratory furniture

Wood Laboratory Furniture

-Base and Wall Cabinets

Functional, durable, and stylish is the only way to describe LOC **Scientifics' Wood Laboratory** PERFECT DIMENSION **Furniture. These cabinets are** constructed with 34" seven or five ply veneer with continuous ends. The door and drawer fronts have a full 34" board with oak veneer on two sides and 3/8" offset lip on vertical edges. Combine these features with the attractive vertical match of wood grain on the lab cabinet fronts and you will have a lab to be proud of for years to come.