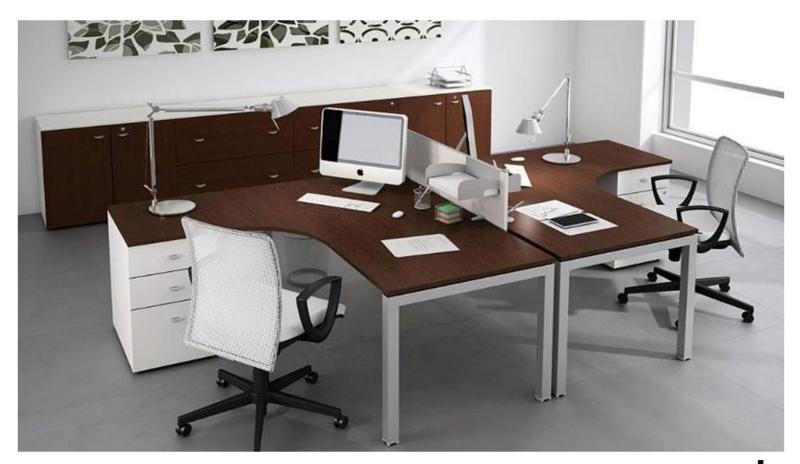

### Office furniture

Right Hand Workstation
Standard height 710mm overall

The Light system is modern work station.

The 3.5c.m the thickness of the light system section.

The Electric & data pass in the external taupe to be easy maintains

### Office furniture

WORK STATION

Light system

The Light system is modern work station. The 3.5c.m the thickness of the light system section.

The Electric & data pass in the external taupe to be easy maintains