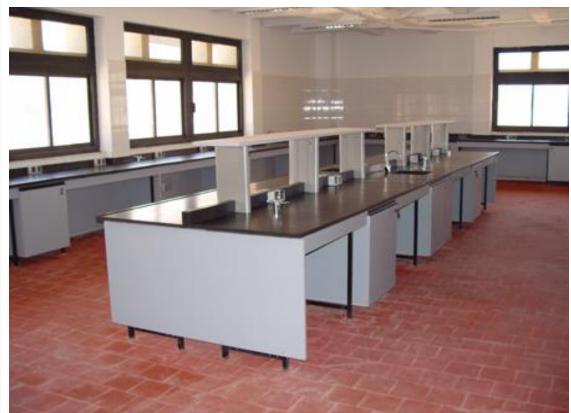

# Laboratory furniture

Wood Laboratory Furniture

-Base and Wall Cabinets

Functional, durable, and stylish is the only way to describe LOC **Scientifics' Wood Laboratory** PERFECT DIMENSION **Furniture. These cabinets are** constructed with 34" seven or five ply veneer with continuous ends. The door and drawer fronts have a full 34" board with oak veneer on two sides and 3/8" offset lip on vertical edges. Combine these features with the attractive vertical match of wood grain on the lab cabinet fronts and you will have a lab to be proud of for years to come.

www.p-dimension.com

# Laboratory furniture