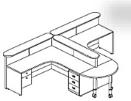

### Office furniture

Reception's workstation

750-WS4-04

750-W\$5-02

750-WS3-02

120° workstation

Call center

750-WS5-03

750-WS2-03

750-WS4-05

750-W\$4-06

750-WS1-03

750-WS1-04

750-WS1-05

750-WS1-06

750-WS2-02

750-WS2-04 (T&W connection)

750-WS2-05 (T&W connection)

750-WS4-07 (T&W connection)

750-WS2-06 (T&W connection)

750-WS3-01

750-WS1-02

750-WS5-01

750-WS4-01

750-WS4-02

www.p-dimension.com