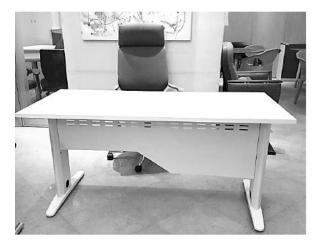

PL -HPLthe structure base is from wooden from same colors. The Desk Dimensions is (180:220)\*90\*75 c.m and contains Side desk











# Office furniture



CODE MA-202



Manufactured from M.D.F covered LPL -HPLthe structure base is from wooden from same colors.

The Desk Dimensions is (240)\*90\*75 c.m and contains Side desk



www.p-dimension.com





# Office furniture

### Senior Desk





www.p-dimension.com

# Office furniture



PD VOCO S



Pd VOCOR





www.p-dimension.com



# Office furniture



PD ALFA W



PD ALFA M





www.p-dimension.com



# Office furniture



PD CYPER



PD DELAT









# Office furniture



PD LIGHT S PERFECT DIMENSION

PD LIGHT R





www.p-dimension.com



# Office furniture





PD NEW 1

PD NEW 2





www.p-dimension.com

## Office furniture





**NEW SHARK** 













www.p-dimension.com



## Office furniture



















www.p-dimension.com



# Office furniture









**CREATIVE** 

CODE VA-64







## Office furniture









CODE VA-92



**SHARK** 







### Office furniture





CODE VA-52



**CLASSIC** 



www.p-dimension.com



### Office furniture











LIGHT V



www.p-dimension.com



### Office furniture















**ROUND** 







### Office furniture

**BETA LINE** 







www.p-dimension.com

# Office furniture



**CHEEB LINE** 







www.p-dimension.com



## Office furniture







CODE MA 1010







### Office furniture



PERFECT DIMENSION

MDF desk top-thickness:25 mm alu. Frame,with cable box coating steel panel-under top main talbe:W180X D90X H750 side talbe:W900\*D500\*H750