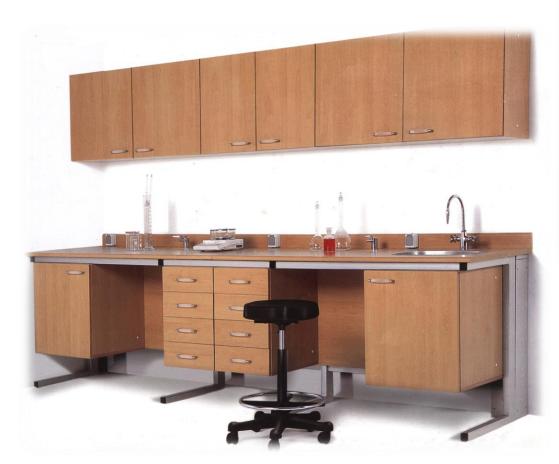

# Laboratory furniture

Wood Laboratory Furniture

-Base and Wall Cabinets

Functional, durable, and stylish is the only way to describe LOC **Scientifics' Wood Laboratory** PERFECT DIMENSION **Furniture. These cabinets are** constructed with 34" seven or five ply veneer with continuous ends. The door and drawer fronts have a full 34" board with oak veneer on two sides and 3/8" offset lip on vertical edges. Combine these features with the attractive vertical match of wood grain on the lab cabinet fronts and you will have a lab to be proud of for years to come.

www.p-dimension.com

# Laboratory furniture