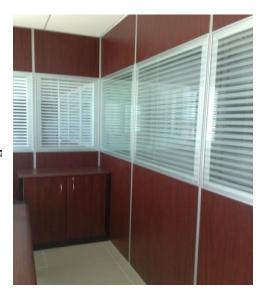

3- CONNECTION
INSTALL IN THE
BEGGING OF THE
WALL TO ADDRESS
THE TENDENCIES
OF THE WALL (
FIGURES).

4- WE GAN
PUT THE
GURTAINS
BETWEEN THE
DOUBLE
GLASS
(FIGURE 4).

Partition System

The Partitions system easy to work. The electric and data pass in the internal section. The At work system design in all dimensions.

#### **Partition System**

The Partitions system easy to work. The electric and data pass in the internal section.

The At work system design in all dimensions.

1 - THE SECTION FROM ALUMINUM THICK 9.5 C.M AND PAINTED ELECTRO STATIC POWDER. CONNECTION INSTALL IN THE CEILING TO SUPPORT THE