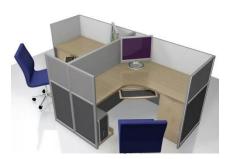

### Office furniture

AT WORK SYSTEM

**WORK STATION** 

The at Work system easy to work.
The electric and data pass in the internal section 9.5 partition.
The at work system design in all

www.p-dimension.com

dimensions.