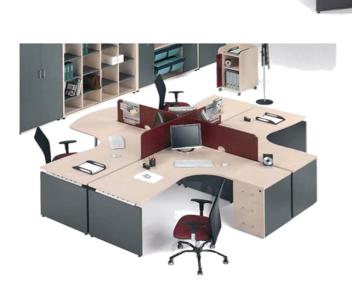

### Office furniture

Reception's workstation

750-WS4-04

750-W\$5-02

750-WS3-02

120° workstation

Call center

750-WS5-03

750-WS2-03

750-WS4-05

750-W\$4-06

750-WS1-03

750-WS1-04

750-WS1-05

750-WS1-06

750-WS2-02

750-WS2-04 (T&W connection)

750-WS2-05 (T&W connection)

750-WS4-07 (T&W connection)

750-WS2-06 (T&W connection)

750-WS3-01

750-WS1-02

750-WS5-01

750-WS4-01