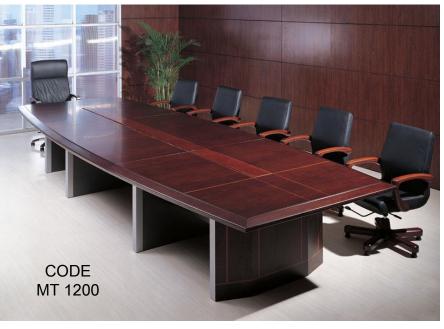

he glass door thickness 5mm.

The all cabinet have a central lock.

The cabinets handle is from metal.

The pedestal drawer is install in telescoped accessories.









CAB.94



CAB.95



www.p-dimension.com



# Office furniture



















# Office furniture













#### Meeting Table













www.p-dimension.com



### **Meeting Table**















#### Meeting Table















### Office furniture



### CREATIVE SPACE

The "HC7" series creates a forward looking creative space with a cutting edge design and excellent functionality. You can choose between 2 colors, white or natural. You can choose to create the conference room that you desire



# Office furniture













# Office furniture



CODE MT 1100



CODE MT 1000









### **Meeting Table**













#### Meeting Table













#### Meeting Table











www.p-dimension.com



# Office furniture







CODE ME 303

The "HC7" series creates a forward looking creative space with a cutting edge design and excellent functionality. You can choose between 2 colors, white or natural. You can choose to create the conference room that you desire





www.p-dimension.com



#### Meeting Table















www.p-dimension.com



### Office furniture



### Light WORK SYSTEM



www.p-dimension.com



### Office furniture





Reception's workstation















750-WS4-04

750-W\$5-02

750-WS3-02











120° workstation

Call center

750-WS5-03

750-WS2-03

750-WS4-05

750-W\$4-06



750-WS1-03



750-WS1-04



750-WS1-05



750-WS1-06











750-WS2-02



750-WS2-04