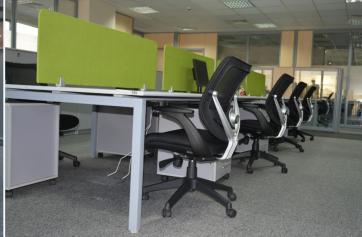

### Office furniture

Right Hand Workstation
Standard height 710mm overall

The Light system is modern work station.

The 3.5c.m the thickness of the light system section.

The Electric & data pass in the external taupe to be easy maintains

### Office furniture

WORK STATION

Light system

The Light system is modern work station. The 3.5c.m the thickness of the light system section.

The Electric & data pass in the external taupe to be easy maintains

### Office furniture

Light WORK SYSTEM

The Light WORK SYSTEM easy to work.
The electric and data pass in the internal section 9.5 partition.
The Light WORK SYSTEM

The Light WORK SYSTEM design in all dimensions.

# Office furniture

The Light WORK SYSTEM easy to work.
The electric and data pass in the internal section 9.5 partition.
The Light WORK SYSTEM design in all dimensions.

www.p-dimension.com

#### **Light WORK SYSTEM**

The Light WORK SYSTEM easy to work.
The electric and data pass in the internal section 9.5 partition.

The Light WORK SYSTEM design in all dimensions.

www.p-dimension.com

#### Light WORK SYSTEM

The Light WORK SYSTEM easy to work.
The electric and data pass in the internal section 9.5 partition.

The Light WORK SYSTEM design in all dimensions.

www.facebook.com/nasef.perfect.dimension

#### Light WORK SYSTEM

The Light WORK SYSTEM easy to work.
The electric and data pass in the internal section 9.5 partition.

The Light WORK SYSTEM design in all dimensions. PERFECT DIMENSION