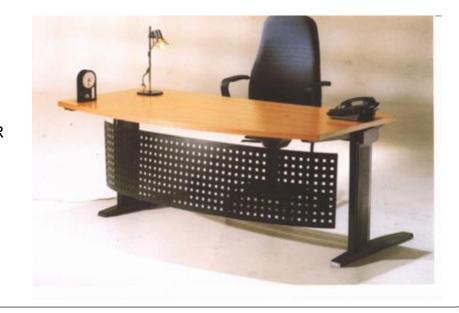

covered LPL -HPL the structure base is from wooden from same colors.

The Desk Dimensions is (180:220)\*90\*75 c.m and contains Side desk









# Office furniture













# Office furniture



CODE MA-0103





## Office furniture















www.p-dimension.com



## Office furniture



Manufactured from M.D.F covered LPL -HPLthe structure base is from wooden from same colors. The Desk Dimensions is (180:220)\*90\*75 c.m and contains Side desk











# Office furniture



CODE MA-202



Manufactured from M.D.F covered LPL -HPLthe structure base is from wooden from same colors.

The Desk Dimensions is (240)\*90\*75 c.m and contains Side desk



www.p-dimension.com





# Office furniture

### Senior Desk





www.p-dimension.com

# Office furniture



PD VOCO S



Pd VOCOR





www.p-dimension.com



# Office furniture



PD ALFA W



PD ALFA M





www.p-dimension.com



# Office furniture



PD CYPER



PD DELAT









# Office furniture



PD LIGHT S PERFECT DIMENSION

PD LIGHT R





www.p-dimension.com



# Office furniture





PD NEW 1

PD NEW 2





www.p-dimension.com

## Office furniture





**NEW SHARK** 













www.p-dimension.com



## Office furniture



















www.p-dimension.com



# Office furniture









**CREATIVE** 

CODE VA-64







## Office furniture









CODE VA-92



**SHARK** 







### Office furniture





CODE VA-52



**CLASSIC** 



www.p-dimension.com



### Office furniture











LIGHT V



www.p-dimension.com



### Office furniture















**ROUND** 







### Office furniture

**BETA