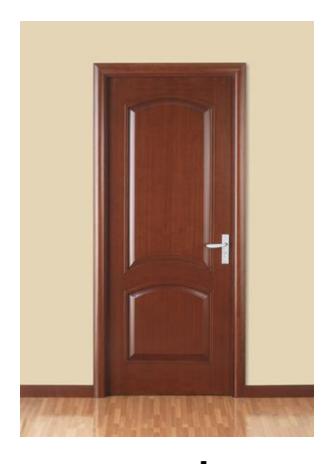

#### **Doors**

| Wood Type     | M_D_F        |
|---------------|--------------|
| Veneer Type   | H.P.L        |
| Colors        | 52 Colors    |
| Dimensions    | 80 x 220 C.M |
| Delivery Time | 5 To 10 Day  |

| Wood Type     | M_D_F        |
|---------------|--------------|
| Veneer Type   | H.P.L        |
| Colors        | 52 Colors    |
| Dimensions    | 80 x 220 C.M |
| Delivery Time | 5 To 10 Day  |

| Wood Type     | M_D_F        |
|---------------|--------------|
| Veneer Type   | H.P.L        |
| Colors        | 52 Colors    |
| Dimensions    | 80 x 220 C.N |
| Delivery Time | 5 To 10 Day  |

#### **Doors**