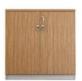

# Office furniture

CODE CAB 31

CODE CAB 32

CODE CAB 28

#### CABINET.

ALL SIZE New P.V.C Design,,,,,.

CAB.91

All Cabinet designed from M.D.F wood with 18mm thickness.

The layer witches put of the wood can be L.P.L or H.P.L,

The hanging door can be glass and wood door.

The glass door thickness 5mm.

The all cabinet have a central lock.

The cabinets handle is from metal.

The pedestal drawer is install in telescoped accessories.

CAB.94

CAB.95

www.p-dimension.com