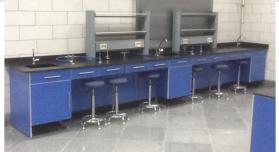

# Laboratory furniture

Wood Laboratory Furniture

-Base and Wall Cabinets

Functional, durable, and stylish is the only way to describe LOC **Scientifics' Wood Laboratory** PERFECT DIMENSION **Furniture. These cabinets are** constructed with 34" seven or five ply veneer with continuous ends. The door and drawer fronts have a full 34" board with oak veneer on two sides and 3/8" offset lip on vertical edges. Combine these features with the attractive vertical match of wood grain on the lab cabinet fronts and you will have a lab to be proud of for years to come.