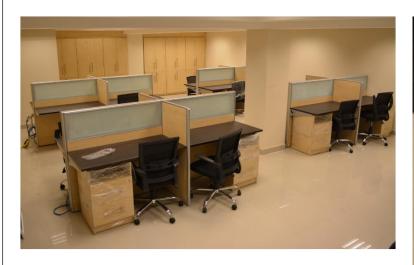

### Light WORK SYSTEM

www.p-dimension.com

### Office furniture

Right Hand Workstation
Standard height 710mm overall

The Light system is modern work station.

The 3.5c.m the thickness of the light system section.

The Electric & data pass in the external taupe to be easy maintains