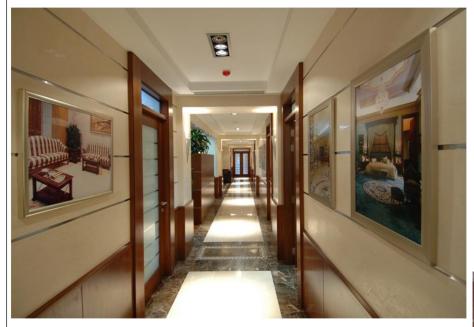

|
| Delivery Time | 5 To 10 Day  |











#### **Doors**















#### **CORIAN**





BATHROOM



FURNITURE







**60 DIAMETRO** 











#### **CORIAN**















#### **COMPACT**

High Pressure Compact Laminate Bathroom Partition

#### **Specifications**

Toilet Cubicle

- 1- Made of High Qualit Material, Lates designs and manufacturing techniques for many years of service
- 2- Doors with Proper installation allow lifting up and then swing in Or out for emergency access.
- 3- Finish is resistant to wear, fading and Scuffing
- 4- Easily Cleaned with mind Soap solution and Wiped dry
- 5- Avaiable in overhead/head rail braced style Floor Mounted Style, Floor to ceiling style and ceiling hung styles





www.p-dimension.com







#### Cladding











#### Cladding



# PERFECT DIMENSION



#### www.facebook.com/nasef.perfect.dimension

#### Office furniture

We can using metal structure for install the cladding or wood structure.
The cladding wood layer can be L.P.L or H.P.L or Natural veneer.
We can manufactured stripes design or curved design just dream



# Laboratory furniture

Wood Laboratory Furniture

-Base and Wall Cabinets

Functional, durable, and stylish is the only way to describe LOC **Scientifics' Wood Laboratory** PERFECT DIMENSION **Furniture. These cabinets are** constructed with 34" seven or five ply veneer with continuous ends. The door and drawer fronts have a full 34" board with oak veneer on two sides and 3/8" offset lip on vertical edges. Combine these features with the attractive vertical match of wood grain on the lab cabinet