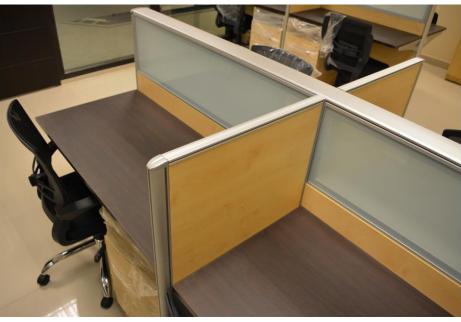

#### MATERIALS

1- THE SECTION MANUFACTURED FROM ALUMINUM THICK 9.5 C.M AND PAINTED ELECTRO STATIC POWDER. CONNECTION INSTALL IN THE CEILING TO SUPPORT THE SECTION (FIGURE 1).

2- CONNECTION INSTALL IN THE CURVED WAY (FIGURE 2).

3- CONNECTION
INSTALL IN THE
BEGGING OF THE
WALL TO ADDRESS
THE TENDENCIES
OF THE WALL (
FIGURES).

4- WE GAN
PUT THE
GURTAINS
BETWEEN THE
DOUBLE
GLASS
(FIGURE 4).

Partition System

The Partitions system easy to work. The electric and data pass in the internal section. The At work system design in all dimensions.