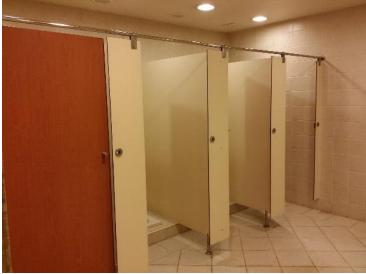

#### **COMPACT**

High Pressure Compact Laminate Bathroom Partition

#### **Specifications**

Toilet Cubicle

- 1- Made of High Qualit Material, Lates designs and manufacturing techniques for many years of service
- 2- Doors with Proper installation allow lifting up and then swing in Or out for emergency access.
- 3- Finish is resistant to wear, fading and Scuffing
- 4- Easily Cleaned with mind Soap solution and Wiped dry
- 5- Avaiable in overhead/head rail braced style Floor Mounted Style, Floor to ceiling style and ceiling hung styles