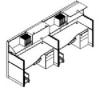

### Office furniture

Light WORK SYSTEM

The Light WORK SYSTEM easy to work.
The electric and data pass in the internal section 9.5 partition.
The Light WORK SYSTEM

The Light WORK SYSTEM design in all dimensions.