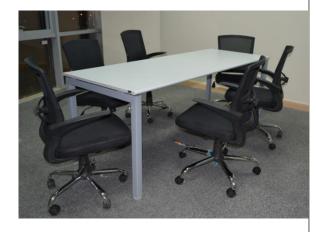

# Office furniture



### CREATIVE SPACE

The "HC7" series creates a forward looking creative space with a cutting edge design and excellent functionality. You can choose between 2 colors, white or natural. You can choose to create the conference room that you desire



# Office furniture













# Office furniture



CODE MT 1100



CODE MT 1000









### **Meeting Table**













#### Meeting Table













#### Meeting Table











www.p-dimension.com



# Office furniture







CODE ME 303

The "HC7" series creates a forward looking creative space with a cutting edge design and excellent functionality. You can choose between 2 colors, white or natural. You can choose to create the conference room that you desire





www.p-dimension.com



#### Meeting Table















www.p-dimension.com



### Office furniture



### Light WORK SYSTEM



www.p-dimension.com



### Office furniture





Reception's workstation















750-WS4-04

750-W\$5-02

750-WS3-02











120° workstation

Call center

750-WS5-03

750-WS2-03

750-WS4-05

750-W\$4-06



750-WS1-03



750-WS1-04



750-WS1-05



750-WS1-06











750-WS2-02



750-WS2-04 (T&W connection)



750-WS2-05 (T&W connection)



750-WS4-07 (T&W connection)



750-WS2-06 (T&W connection)





750-WS3-01



750-WS1-02



750-WS5-01



750-WS4-01



750-WS4-02



www.p-dimension.com



### Office furniture

### **Light WORK SYSTEM**

















750-WS4-04 750-WS5-02

750-WS3-02









750-WS5-03

750-WS2-03

750-WS4-05

750-WS4-06

















750-WS1-03

750-WS2-04

(T&W con