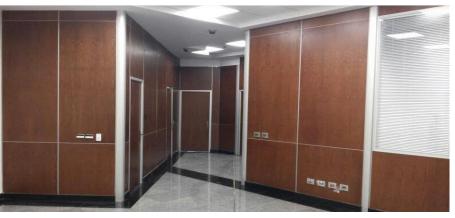

G OF THE
WALL TO ADDRESS
THE TENDENCIES
OF THE WALL (
FIGURES).

4- WE GAN
PUT THE
GURTAINS
BETWEEN THE
DOUBLE
GLASS
(FIGURE 4).







Partition System

The Partitions system easy to work. The electric and data pass in the internal section. The At work system design in all dimensions.







www.p-dimension.com



## Office furniture







#### **Partition System**

The Partitions system easy to work. The electric and data pass in the internal section.

The At work system design in all dimensions.



1 - THE SECTION FROM ALUMINUM THICK 9.5 C.M AND PAINTED ELECTRO STATIC POWDER. CONNECTION INSTALL IN THE CEILING TO SUPPORT THE

SECTION

(FIGURE 1)

CURVED WAY (FIGURES).

2- CONNECTION

INSTALL IN THE PUTTHE BEGGING OF THE CURTAINS BETWEEN THE WALL TO ADDRESS THE TENDENCIES

(FIGURE 4)







www.p-dimension.com



## Office furniture







#### **Partition System**







3- CONNECTION



PUT THE

DOUBLE

BLASS

BETWEEN THE



The Partitions system easy to work.

The electric and data pass in the internal section.

The At work system design in all dimensions.







www.p-dimension.com



## Office furniture















The Partitions system easy to work. The electric and data pass in the internal section.

The At work system design in all











#### **Reception Units**



ADA Main Shell Left/Right

14/



Main Shell

R W



Return with Transaction Surface Left/Right

W



Return Left/Right

R W



Bridge with Transaction Surface

R W

You can dream ......

&our employee can design.....

&our factory can manufactured any design......

Dreams with us can be facts,,