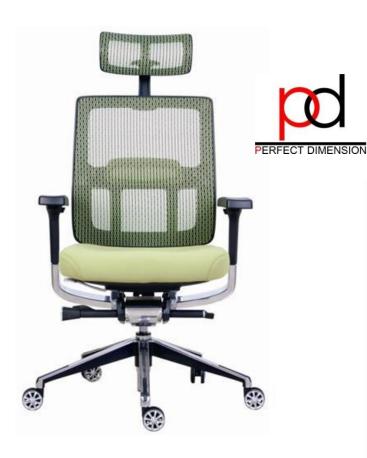

#### **CHAIR**

#### RELAX OFFICE SPACE

NEOCE office chairs, with their ergonomic design, durability and comfort, are made from the best quality

materials and take the standard of office chairs to the

next level. They come in various models with unequalled functions, adjustable support for individual users, and breathable materials.