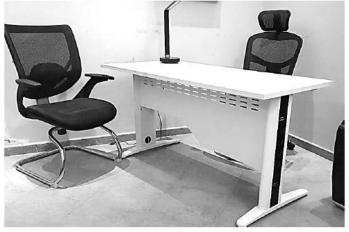

-HPLthe structure base is from wooden from same colors. The Desk Dimensions is (180:220)\*90\*75 c.m and contains Side desk











# Office furniture



CODE MA-202



Manufactured from M.D.F covered LPL -HPLthe structure base is from wooden from same colors.

The Desk Dimensions is (240)\*90\*75 c.m and contains Side desk



www.p-dimension.com





# Office furniture

### Senior Desk





www.p-dimension.com

# Office furniture



PD VOCO S



Pd VOCOR





www.p-dimension.com



# Office furniture



PD ALFA W



PD ALFA M





www.p-dimension.com



# Office furniture



PD CYPER



PD DELAT









# Office furniture



PD LIGHT S PERFECT DIMENSION

PD LIGHT R





www.p-dimension.com



# Office furniture





PD NEW 1

PD NEW 2





www.p-dimension.com

## Office furniture





**NEW SHARK** 













www.p-dimension.com



## Office furniture



















www.p-dimension.com



# Office furniture









**CREATIVE** 

CODE VA-64







## Office furniture









CODE VA-92



**SHARK** 







### Office furniture





CODE VA-52



**CLASSIC** 



www.p-dimension.com



### Office furniture











LIGHT V



www.p-dimension.com



### Office furniture















**ROUND** 







### Office furniture

**BETA LINE** 







www.p-dimension.com

# Office furniture



**CHEEB LINE** 







www.p-dimension.com



## Office furniture







CODE MA 1010







### Office furniture



PERFECT DIMENSION

MDF desk top-thickness:25 mm alu. Frame,with cable box coating steel panel-under top main talbe:W180X D90X H750 side talbe:W900\*D500\*H750CO