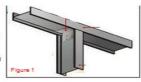

#### MATERIALS

1- THE SECTION MANUFACTURED FROM ALUMINUM THICK 9.5 C.M AND PAINTED ELECTRO STATIC POWDER. CONNECTION INSTALL IN THE CEILING TO SUPPORT THE SECTION (FIGURE 1).

2- CONNECTION INSTALL IN THE CURVED WAY (FIGURE 2).

3- CONNECTION
INSTALL IN THE
BEGGING OF THE
WALL TO ADDRESS
THE TENDENCIES
OF THE WALL (
FIGURES).

4- WE GAN
PUT THE
GURTAINS
BETWEEN THE
DOUBLE
GLASS
(FIGURE 4).

Partition System

The Partitions system easy to work. The electric and data pass in the internal section. The At work system design in all dimensions.