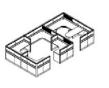

### Office furniture

Reception's workstation

750-WS4-04

750-W\$5-02

750-WS3-02

120° workstation

Call center

750-WS5-03

750-WS2-03

750-WS4-05

750-W\$4-06

750-WS1-03

750-WS1-04

750-WS1-05

750-WS1-06

750-WS2-02

750-WS2-04 (T&W connection)

750-WS2-05 (T&W connection)

750-WS4-07 (T&W connection)

750-WS2-06 (T&W connection)

750-WS3-01

750-WS1-02

750-WS5-01

750-WS4-01

750-WS4-02

www.p-dimension.com