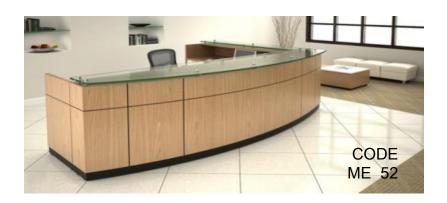

### Office furniture

Reception's workstation

750-WS4-04

750-W\$5-02

750-WS3-02

120° workstation

Call center

750-WS5-03