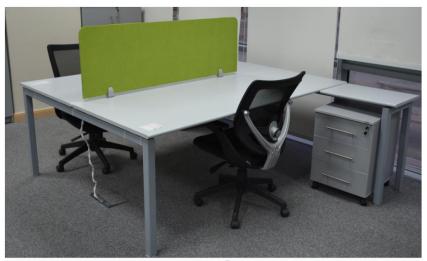

### Office furniture

Right Hand Workstation
Standard height 710mm overall

The Light system is modern work station.

The 3.5c.m the thickness of the light system section.

The Electric & data pass in the external taupe to be easy maintains

### Office furniture

WORK STATION

Light system

The Light system is modern work station. The 3.5c.m the thickness of the light system section.

The Electric & data pass in the external taupe to be easy maintains

### Office furniture

Light WORK SYSTEM

The Light WORK SYSTEM easy to work.
The electric and data pass in the internal section 9.5 partition.
The Light WORK SYSTEM

The Light WORK SYSTEM design in all dimensions.

# Office furniture

The Light WORK SYSTEM easy to work.
The electric and data pass in the internal section 9.5 partition.
The Light WORK SYSTEM design in all dimensions.

www.p-dimension.com

#### **Light WORK SYSTEM**

The Light WORK SYSTEM easy to work.
The electric and data pass in the internal section 9.5 partition.

The Light WORK SYSTEM design in all dimensions.

www.p-dimension.com

#### Light WORK SYSTEM

The Light WORK SYSTEM easy to work.
The electric and data pass in the internal section 9.5 partition.

The Light WORK SYSTEM design in all dimensions.

www.facebook.com/nasef.perfect.dimension

#### Light WORK SYSTEM

The Light WORK SYSTEM easy to work.
The electric and data pass in the internal section 9.5 partition.

The Light WORK SYSTEM design in all dimensions. PERFECT DIMENSION