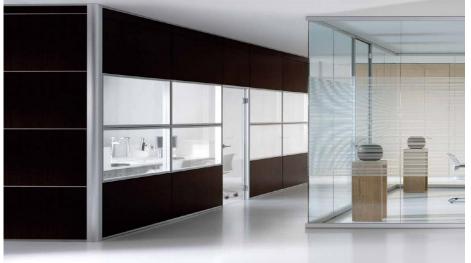

#### MATERIALS

1- THE SECTION MANUFACTURED FROM ALUMINUM THICK 9.5 C.M AND PAINTED ELECTRO STATIC POWDER. CONNECTION INSTALL IN THE CEILING TO SUPPORT THE SECTION (FIGURE 1).

2- CONNECTION INSTALL IN THE CURVED WAY (FIGURE 2).

3- CONNECTION
INSTALL IN THE
BEGGING OF THE
WALL TO ADDRESS
THE TENDENCIES
OF THE WALL (
FIGURES).

4- WE GAN
PUT THE
GURTAINS
BETWEEN THE
DOUBLE
GLASS
(FIGURE 4).

Partition System

The Partitions system easy to work. The electric and data pass in the internal section. The At work system design in all dimensions.

#### **Partition System**

The Partitions system easy to work. The electric and data pass in the internal section.

The At work system design in all dimensions.

1 - THE SECTION FROM ALUMINUM THICK 9.5 C.M AND PAINTED ELECTRO STATIC POWDER. CONNECTION INSTALL IN THE CEILING TO SUPPORT THE

SECTION

(FIGURE 1)

CURVED WAY (FIGURES).

2- CONNECTION

INSTALL IN THE PUTTHE BEGGING OF THE CURTAINS BETWEEN THE WALL TO ADDRESS THE TENDENCIES

(FIGURE 4)

www.p-dimension.com