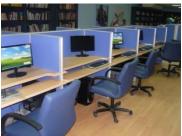

### Office furniture

Right Hand Workstation
Standard height 710mm overall

The Light system is modern work station.

The 3.5c.m the thickness of the light system section.

The Electric & data pass in the external taupe to be easy maintains

### Office furniture

WORK STATION

Light system

The Light system is modern work station. The 3.5c.m the thickness of the light system section.

The Electric & data pass in the external taupe to be easy maintains