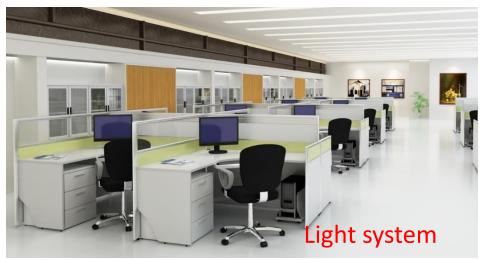

### Light WORK SYSTEM

www.p-dimension.com

### Office furniture

Right Hand Workstation
Standard height 710mm overall

The Light system is modern work station.

The 3.5c.m the thickness of the light system section.

The Electric & data pass in the external taupe to be easy maintains

### Office furniture

WORK STATION

Light system

The Light system is modern work station. The 3.5c.m the thickness of the light system section.

The Electric & data pass in the external taupe to be easy maintains