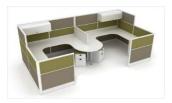

### Office furniture

Reception's workstation

750-WS4-04

750-W\$5-02

750-WS3-02

120° workstation

Call center

750-WS5-03

750-WS2-03

750-WS4-05

750-W\$4-06

750-WS1-03

750-WS1-04

750-WS1-05

750-WS1-06

750-WS2-02

750-WS2-04 (T&W connection)

750-WS2-05 (T&W connection)

750-WS4-07 (T&W connection)

750-WS2-06 (T&W connection)

750-WS3-01

750-WS1-02

750-WS5-01

750-WS4-01

750-WS4-02

www.p-dimension.com