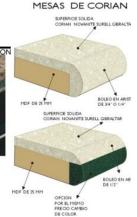

#### Office furniture





CH.1 C





www.p-dimension.com





PD50



#### **Doors**







| Wood Type     | M_D_F        |
|---------------|--------------|
| Veneer Type   | H.P.L        |
| Colors        | 52 Colors    |
| Dimensions    | 80 x 220 C.M |
| Delivery Time | 5 To 10 Day  |

| Wood Type     | M_D_F        |
|---------------|--------------|
| Veneer Type   | H.P.L        |
| Colors        | 52 Colors    |
| Dimensions    | 80 x 220 C.M |
| Delivery Time | 5 To 10 Day  |

| Wood Type     | M_D_F        |
|---------------|--------------|
| Veneer Type   | H.P.L        |
| Colors        | 52 Colors    |
| Dimensions    | 80 x 220 C.N |
| Delivery Time | 5 To 10 Day  |











#### **Doors**















#### **CORIAN**





BATHROOM



FURNITURE







**60 DIAMETRO** 











#### **CORIAN**















#### **COMPACT**

High Pressure Compact Laminate Bathroom Partition

#### **Specifications**

Toilet Cubicle

- 1- Made of High Qualit Material, Lates designs and manufacturing techniques for many years of service
- 2- Doors with Proper installation allow lifting up and then swing in Or out for emergency access.
- 3- Finish is resistant to wear, fading and Scuffing
- 4- Easily Cleaned with mind Soap solution and Wiped dry
- 5- Avaiable in overhead/head rail braced style Floor Mounted Style, Floor to ceiling style and ceiling hung styles





www.p-dimension.com







#### Cladding











#### Cladding



# PERFECT DIMENSION



#### www.facebook.com/nasef.perfect.dimension

#### Office furniture

We can using metal structure for install the clad