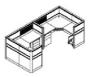

### Office furniture

Right Hand Workstation
Standard height 710mm overall

The Light system is modern work station.

The 3.5c.m the thickness of the light system section.

The Electric & data pass in the external taupe to be easy maintains

### Office furniture

WORK STATION

Light system

The Light system is modern work station. The 3.5c.m the thickness of the light system section.

The Electric & data pass in the external taupe to be easy maintains