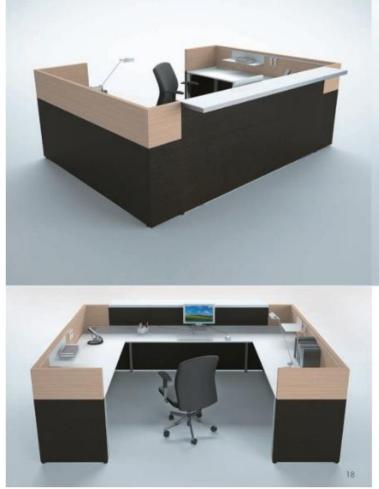

### Office furniture

Reception's workstation

750-WS4-04

750-W\$5-02

750-WS3-02

120° workstation

Call center

750-WS5-03