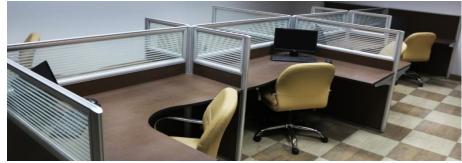

### Office furniture

Right Hand Workstation
Standard height 710mm overall

The Light system is modern work station.

The 3.5c.m the thickness of the light system section.

The Electric & data pass in the external taupe to be easy maintains