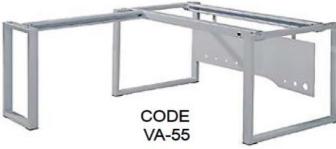

)\*90\*75 c.m and contains Side desk











# Office furniture



CODE MA-202



Manufactured from M.D.F covered LPL -HPLthe structure base is from wooden from same colors.

The Desk Dimensions is (240)\*90\*75 c.m and contains Side desk



www.p-dimension.com





# Office furniture

### Senior Desk





www.p-dimension.com

# Office furniture



PD VOCO S



Pd VOCOR





www.p-dimension.com



# Office furniture



PD ALFA W



PD ALFA M





www.p-dimension.com



# Office furniture



PD CYPER



PD DELAT









# Office furniture



PD LIGHT S PERFECT DIMENSION

PD LIGHT R





www.p-dimension.com



# Office furniture





PD NEW 1

PD NEW 2





www.p-dimension.com

## Office furniture





**NEW SHARK** 













www.p-dimension.com



## Office furniture



















www.p-dimension.com



# Office furniture









**CREATIVE** 

CODE VA-64







## Office furniture









CODE VA-92



**SHARK** 







### Office furniture





CODE VA-52



**CLASSIC** 



www.p-dimension.com



### Office furniture











LIGHT V



www.p-dimension.com



### Office furniture















**ROUND** 







### Office furniture

**BETA LINE** 







www.p-dimension.com

# Office furniture



**CHEEB LINE** 







www.p-dimension.com



## Office furniture







CODE MA 1010







### Office furniture



PERFECT DIMENSION

MDF desk top-thickness:25 mm alu. Frame,with cable box coating steel panel-under top main talbe:W180X D90X H750 side talbe:W900\*D500\*H750CODE: ELE100 Square meeting table with metal legslow cabinets six doors glass & wood, same