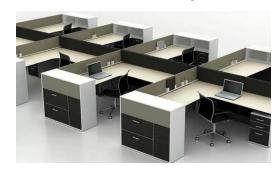

### Office furniture

Light WORK SYSTEM

The Light WORK SYSTEM easy to work.
The electric and data pass in the internal section 9.5 partition.
The Light WORK SYSTEM

The Light WORK SYSTEM design in all dimensions.

# Office furniture

The Light WORK SYSTEM easy to work.
The electric and data pass in the internal section 9.5 partition.
The Light WORK SYSTEM design in all dimensions.

www.p-dimension.com

#### **Light WORK SYSTEM**

The Light WORK SYSTEM easy to work.
The electric and data pass in the internal section 9.5 partition.

The Light WORK SYSTEM design in all dimensions.

www.p-dimension.com