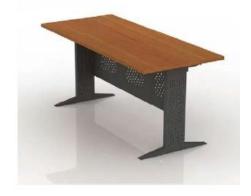

# Office furniture

Manufactured from M.D.F covered LPL -HPLthe structure base is from wooden from same colors. The Desk Dimensions is (180:220)\*90\*75 c.m and contains Side desk

## Office furniture

CODE MA-0103

Manufactured from M.D.F covered LPL -HPLthe structure base is from wooden from same colors. The Desk Dimensions is (240)\*90\*75 c.m and contains Side desk