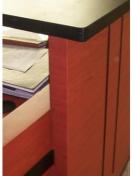

# Office furniture

Manufactured from M.D.F covered LPL -HPLthe structure base is from wooden from same colors. The Desk Dimensions is (180:220)\*90\*75 c.m and contains Side desk