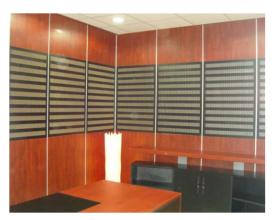

#### MATERIALS

1- THE SECTION MANUFACTURED FROM ALUMINUM THICK 9.5 C.M AND PAINTED ELECTRO STATIC POWDER. CONNECTION INSTALL IN THE CEILING TO SUPPORT THE SECTION (FIGURE 1).

2- CONNECTION INSTALL IN THE CURVED WAY (FIGURE 2).

3- CONNECTION
INSTALL IN THE
BEGGING OF THE
WALL TO ADDRESS
THE TENDENCIES
OF THE WALL (
FIGURES).

4- WE GAN
PUT THE
GURTAINS
BETWEEN THE
DOUBLE
GLASS
(FIGURE 4).

Partition System

The Partitions system easy to work. The electric and data pass in the internal section. The At work system design in all dimensions.

#### **Partition System**

The Partitions system easy to work. The electric and data pass in the internal section.

The At work system design in all dimensions.

1 - THE SECTION FROM ALUMINUM THICK 9.5 C.M AND PAINTED ELECTRO STATIC POWDER. CONNECTION INSTALL IN THE CEILING TO SUPPORT THE