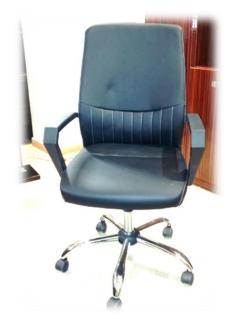

0 H



CH.61 w



CH.61 V



CH.55 w



CH.55 V



www.p-dimension.com



#### Office furniture







CH.100 W

#### RELAX OFFICE SPACE

NEOCE office chairs, with their ergonomic design, durability and comfort, are made from the best quality materials and take the standard of office chairs to the next level. They come in various models with unequalled functions, adjustable support for individual users, and breathable materials.



CH.102 H





www.p-dimension.com





RELAX
OFFICE SPACE
CH.300 H

NEOCE office chairs, with their ergonomic design, durability and comfort, are made from the best quality materials and take the standard of office chairs to the next level. They come in various models with unequalled functions, adjustable support for individual users, and breathable materials.



CH.301 W



CH.302 V





















CH.700 H

CH.701 W

CH.702 V

CH.703 V







#### Office furniture





CH.1 C





www.p-dimension.com





PD50



#### **Doors**







| Wood Type     | M_D_F        |
|---------------|--------------|
| Veneer Type   | H.P.L        |
| Colors        | 52 Colors    |
| Dimensions    | 80 x 220 C.M |
| Delivery Time | 5 To 10 Day  |

| Wood Type     | M_D_F        |
|---------------|--------------|
| Veneer Type   | H.P.L        |
| Colors        | 52 Colors    |
| Dimensions    | 80 x 220 C.M |
| Delivery Time | 5 To 10 Day  |

| Wood Type     | M_D_F        |
|---------------|--------------|
| Veneer Type   | H.P.L        |
| Colors        | 52 Colors    |
| Dimensions    | 80 x 220 C.N |
| Delivery Time | 5 To 10 Day  |











#### **Do