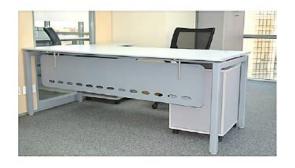

# Office furniture

CODE MA-202

Manufactured from M.D.F covered LPL -HPLthe structure base is from wooden from same colors.

The Desk Dimensions is (240)\*90\*75 c.m and contains Side desk

www.p-dimension.com