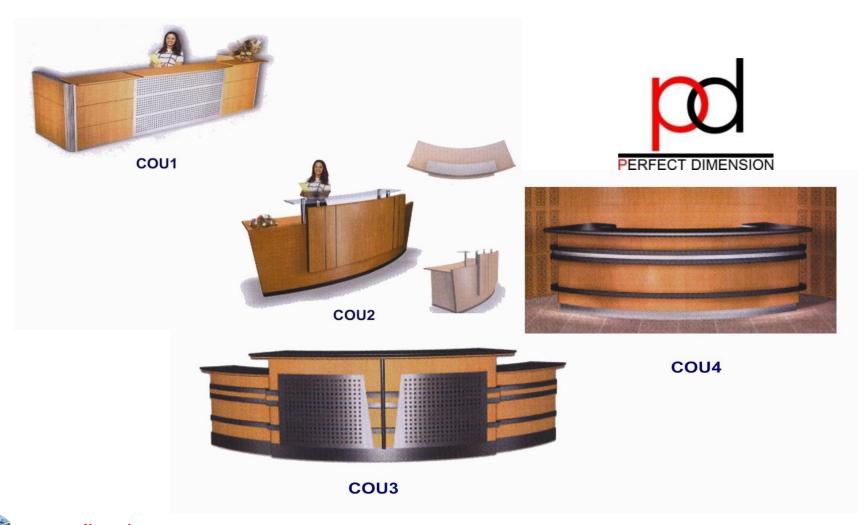

#### **Reception Units**

ADA Main Shell Left/Right

14/

Main Shell

R W

Return with Transaction Surface Left/Right

W

Return Left/Right

R W

Bridge with Transaction Surface

R W

You can dream ......

&our employee can design.....

&our factory can manufactured any design......

Dreams with us can be facts,,,,,