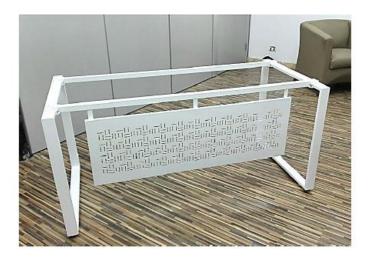

ffice furniture



CODE MA-202



Manufactured from M.D.F covered LPL -HPLthe structure base is from wooden from same colors.

The Desk Dimensions is (240)\*90\*75 c.m and contains Side desk



www.p-dimension.com





# Office furniture

### Senior Desk





www.p-dimension.com

# Office furniture



PD VOCO S



Pd VOCOR





www.p-dimension.com



# Office furniture



PD ALFA W



PD ALFA M





www.p-dimension.com



# Office furniture



PD CYPER



PD DELAT









# Office furniture



PD LIGHT S PERFECT DIMENSION

PD LIGHT R





www.p-dimension.com



# Office furniture





PD NEW 1

PD NEW 2





www.p-dimension.com

## Office furniture





**NEW SHARK** 













www.p-dimension.com



## Office furniture



















www.p-dimension.com



# Office furniture









**CREATIVE** 

CODE VA-64







## Office furniture









CODE VA-92



**SHARK** 







### Office furniture





CODE VA-52



**CLASSIC** 



www.p-dimension.com



### Office furniture











LIGHT V



www.p-dimension.com



### Office furniture















**ROUND** 







### Office furniture

**BETA LINE** 







www.p-dimension.com

# Office furniture



**CHEEB LINE** 







www.p-dimension.com



## Office furniture







CODE MA 1010







### Office furniture



PERFECT DIMENSION

MDF desk top-thickness:25 mm alu. Frame,with cable box coating steel panel-under top main talbe:W180X D90X H750 side talbe:W900\*D500\*H750CODE: ELE100 Square meeting table with metal legslow cabinets six doors glass & wood, same color of desk & panel, holed on metal cube

CODE S