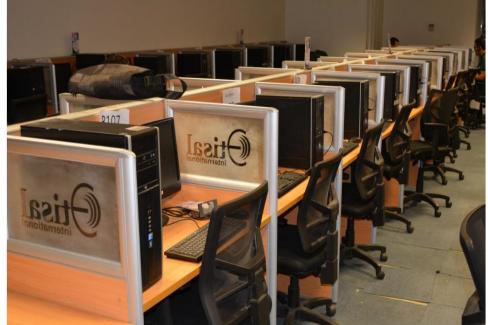

### Office furniture

Reception's workstation

750-WS4-04

750-W\$5-02

750-WS3-02

120° workstation

Call center

750-WS5-03

750-WS2-03

750-WS4-05

750-W\$4-06

750-WS1-03

750-WS1-04

750-WS1-05

750-WS1-06

750-WS2-02

750-WS2-04 (T&W connection)

750-WS2-05 (T&W connection)

750-WS4-07 (T&W connection)

750-WS2-06 (T&W connection)

750-WS3-01

750-WS1-02

750-WS5-01

750-WS4-01

750-WS4-02

www.p-dimension.com