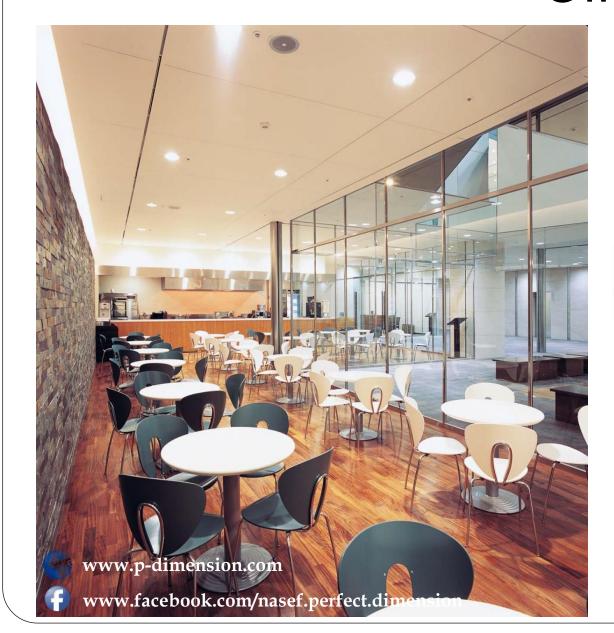

chairs, with their ergonomic design, durability and comfort, are made from the best quality materials and take the standard of office chairs to the next level. They come in various models with unequalled functions, adjustable support for individual users, and breathable materials.



CH.102 H





www.p-dimension.com





RELAX
OFFICE SPACE
CH.300 H

NEOCE office chairs, with their ergonomic design, durability and comfort, are made from the best quality materials and take the standard of office chairs to the next level. They come in various models with unequalled functions, adjustable support for individual users, and breathable materials.



CH.301 W



CH.302 V





















CH.700 H

CH.701 W

CH.702 V

CH.703 V







#### Office furniture





CH.1 C





www.p-dimension.com





PD50



#### **Doors**







| Wood Type     | M_D_F        |
|---------------|--------------|
| Veneer Type   | H.P.L        |
| Colors        | 52 Colors    |
| Dimensions    | 80 x 220 C.M |
| Delivery Time | 5 To 10 Day  |

| Wood Type     | M_D_F        |
|---------------|--------------|
| Veneer Type   | H.P.L        |
| Colors        | 52 Colors    |
| Dimensions    | 80 x 220 C.M |
| Delivery Time | 5 To 10 Day  |

| Wood Type     | M_D_F        |
|---------------|--------------|
| Veneer Type   | H.P.L        |
| Colors        | 52 Colors    |
| Dimensions    | 80 x 220 C.N |
| Delivery Time | 5 To 10 Day  |











#### **Doors**















#### **CORIAN**





BATHROOM



FURNITURE







**60 DIAMETRO** 











#### **CORIAN**















#### **COMPACT**

Hi