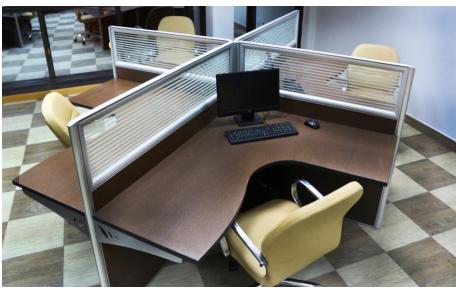

### Office furniture

WORK STATION

Light system

The Light system is modern work station. The 3.5c.m the thickness of the light system section.

The Electric & data pass in the external taupe to be easy maintains