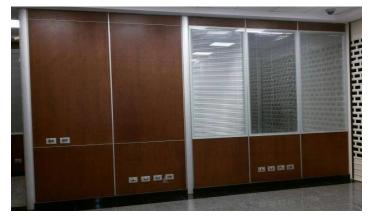

ING OF THE
WALL TO ADDRESS
THE TENDENCIES
OF THE WALL (
FIGURES).

4- WE GAN
PUT THE
GURTAINS
BETWEEN THE
DOUBLE
GLASS
(FIGURE 4).







Partition System

The Partitions system easy to work. The electric and data pass in the internal section. The At work system design in all dimensions.







www.p-dimension.com



## Office furniture







#### **Partition System**

The Partitions system easy to work. The electric and data pass in the internal section.

The At work system design in all dimensions.



1 - THE SECTION FROM ALUMINUM THICK 9.5 C.M AND PAINTED ELECTRO STATIC POWDER. CONNECTION INSTALL IN THE CEILING TO SUPPORT THE

SECTION

(FIGURE 1)

CURVED WAY (FIGURES).

2- CONNECTION

INSTALL IN THE PUTTHE BEGGING OF THE CURTAINS BETWEEN THE WALL TO ADDRESS THE TENDENCIES

(FIGURE 4)







www.p-dimension.com



## Office furniture







#### **Partition System**







3- CONNECTION



PUT THE

DOUBLE

BLASS

BETWEEN THE



The Partitions system easy to work.

The electric and data pass in the internal section.

The At work system design in all dimensions.







www.p-dimension.com



## Office furniture















The Partitions system easy to work. The electric and data pass in the internal section.

The At work system design in all











#### **Reception Units**



ADA Main Shell Left/Right

14/



Main Shell

R W



Return with Transaction Surface Left/Right

W



Return Left/Right

R W



Bridge with Transaction Surface

R W

You can dream ......

&our employee can design.....

&our factory can manufactured any design......

Dreams with us can be facts