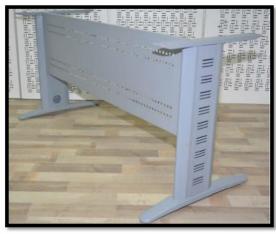

### Office furniture

Right Hand Workstation
Standard height 710mm overall

The Light system is modern work station.

The 3.5c.m the thickness of the light system section.

The Electric & data pass in the external taupe to be easy maintains

### Office furniture

WORK STATION

Light system

The Light system is modern work station. The 3.5c.m the thickness of the light system section.

The Electric & data pass in the external taupe to be easy maintains