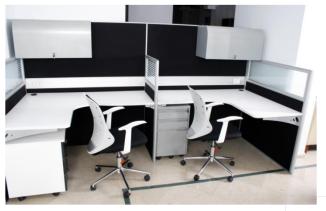

### Office furniture

Right Hand Workstation
Standard height 710mm overall

The Light system is modern work station.

The 3.5c.m the thickness of the light system section.

The Electric & data pass in the external taupe to be easy maintains

### Office furniture

WORK STATION

Light system

The Light system is modern work station. The 3.5c.m the thickness of the light system section.

The Electric & data pass in the external taupe to be easy maintains