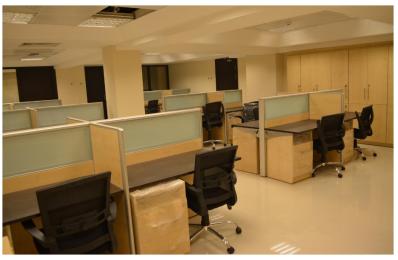

3- CONNECTION
INSTALL IN THE
BEGGING OF THE
WALL TO ADDRESS
THE TENDENCIES
OF THE WALL (
FIGURES).

4- WE GAN
PUT THE
GURTAINS
BETWEEN THE
DOUBLE
GLASS
(FIGURE 4).

Partition System

The Partitions system easy to work. The electric and data pass in the internal section. The At work system design in all dimensions.

#### **Partition System**

The Partitions system easy to work. The electric and data pass in the internal section.

The At work system design in all dimensions.

1 - THE SECTION FROM ALUMINUM THICK 9.5 C.M AND PAINTED ELECTRO STATIC POWDER. CONNECTION INSTALL IN THE CEILING TO SUPPORT THE