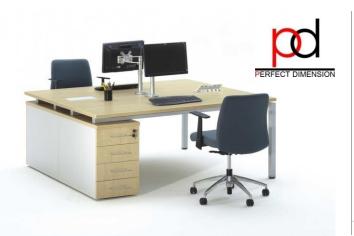

# Office furniture

Manufactured from M.D.F covered LPL -HPLthe structure base is from wooden from same colors. The Desk Dimensions is (180:220)\*90\*75 c.m and contains Side desk

## Office furniture

Manufactured from M.D.F covered LPL -HPLthe structure base is from wooden from same colors.

The Desk Dimensions is (180:220)\*90\*75 c.m and contains Side desk

www.p-dimension.com

## Office furniture

Manufactured from M.D.F covered LPL -HPL the structure base is from wooden from same colors.

The Desk Dimensions is (180:220)\*90\*75 c.m and contains Side desk

## Office furniture

Manufactured from M.D.F covered LPL -HPLthe structure base is from wooden from same colors. The Desk Dimensions is (180:220)\*90\*75 c.m and contains Side desk