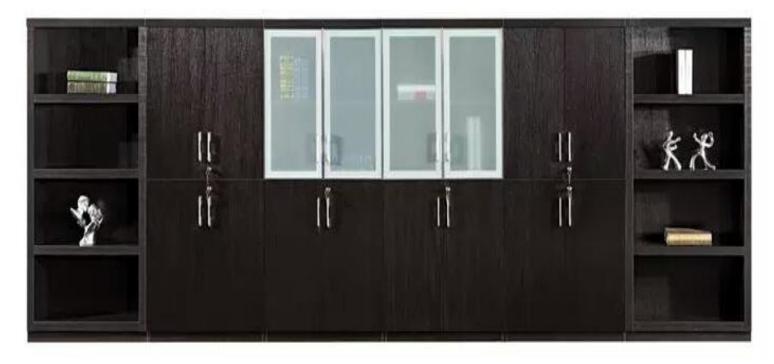

#### CABINET.

ALL SIZE New P.V.C Design,,,,,.

CAB.91

All Cabinet designed from M.D.F wood with 18mm thickness.

The layer witches put of the wood can be L.P.L or H.P.L,

The hanging door can be glass and wood door.

The glass door thickness 5mm.

The all cabinet have a central lock.

The cabinets handle is from metal.

The pedestal drawer is install in telescoped accessories.

CAB.94

CAB.95

www.p-dimension.com