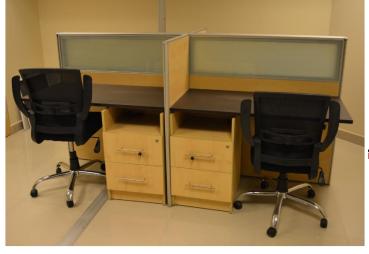

### Office furniture

Right Hand Workstation
Standard height 710mm overall

The Light system is modern work station.

The 3.5c.m the thickness of the light system section.

The Electric & data pass in the external taupe to be easy maintains

### Office furniture

WORK STATION

Light system

The Light system is modern work station. The 3.5c.m the thickness of the light system section.

The Electric & data pass in the external taupe to be easy maintains