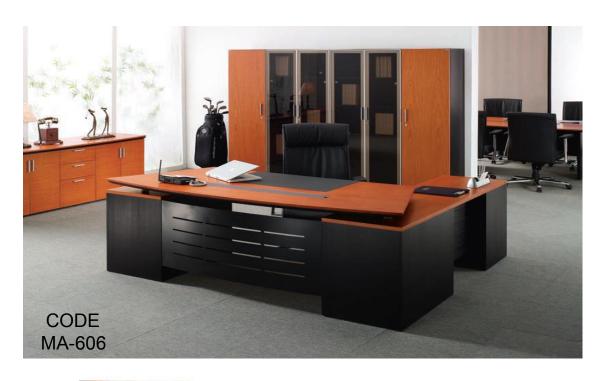

# Office furniture

Manufactured from M.D.F covered LPL -HPLthe structure base is from wooden from same colors. The Desk Dimensions is (180:220)\*90\*75 c.m and contains Side desk

## Office furniture

Manufactured from M.D.F covered LPL -HPLthe structure base is from wooden from same colors.

The Desk Dimensions is (180:220)\*90\*75 c.m and contains Side desk

www.p-dimension.com

## Office furniture

Manufactured from M.D.F covered LPL -HPL the structure base is from wooden from same colors.

The Desk Dimensions is (180:220)\*90\*75 c.m and contains Side desk

## Office furniture

Manufactured from M.D.F covered LPL -HPLthe structure base is from wooden from same colors. The Desk Dimensions is (180:220)\*90\*75 c.m and contains Side desk