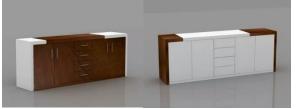

en from same colors.

The Desk Dimensions is (240)\*90\*75 c.m and contains Side desk







## Office furniture







www.p-dimension.com







## Office furniture





Dimension is (180:200) x80x75 cm Desk Provided with Drawer unit & Side table.

Top is made of black modern glass.





www.p-dimension.com



www.facebook.com/nasef.perfect.dimension



CODE MA-8

## Office furniture







Manufactured from M.D.F covered LPL -HPLthe structure base is from wooden from same colors.

The Desk Dimensions is (180:220)\*90\*75 c.m and contains Side desk



www.p-dimension.com



# Office furniture



Manufactured from M.D.F covered LPL -HPLthe structure base is from wooden from same colors. The Desk Dimensions is (180:220)\*90\*75 c.m and contains Side desk











# Office furniture















## Office furniture





Manufactured from M.D.F covered LPL -HPL the structure base is from wooden from same colors.

The Desk Dimensions is (180:220)\*90\*75 c.m and contains Side desk









# Office furniture













# Office furniture



CODE MA-0103





## Office furniture















www.p-dimension.com



## Office furniture



Manufactured from M.D.F covered LPL -HPLthe structure base is from wooden from same colors. The Desk Dimensions is (180:220)\*90\*75 c.m and contains Side desk











# Office furniture



CODE MA-202



Manufactured from M.D.F covered LPL -HPLthe structure base is from wooden from same colors.

The Desk Dimensions is (240)\*90\*75 c.m and contains Side desk



www.p-dimension.com





# Office furniture

### Senior Desk





www.p-d