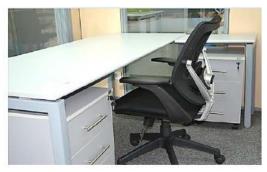

### Office furniture

Right Hand Workstation
Standard height 710mm overall

The Light system is modern work station.

The 3.5c.m the thickness of the light system section.

The Electric & data pass in the external taupe to be easy maintains