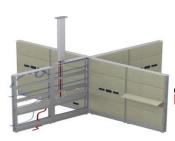

#### MATERIALS

1- THE SECTION MANUFACTURED FROM ALUMINUM THICK 9.5 C.M AND PAINTED ELECTRO STATIC POWDER. CONNECTION INSTALL IN THE CEILING TO SUPPORT THE SECTION (FIGURE 1).

2- CONNECTION INSTALL IN THE CURVED WAY (FIGURE 2).

3- CONNECTION
INSTALL IN THE
BEGGING OF THE
WALL TO ADDRESS
THE TENDENCIES
OF THE WALL (
FIGURES).

4- WE GAN
PUT THE
GURTAINS
BETWEEN THE
DOUBLE
GLASS
(FIGURE 4).

Partition System

The Partitions system easy to work. The electric and data pass in the internal section. The At work system design in all dimensions.