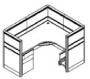

## Office furniture

Dimension is (180:200) x80x75 cm Desk Provided with Drawer unit & Side table.

Top is made of black modern glass.

www.p-dimension.com

www.facebook.com/nasef.perfect.dimension

CODE MA-8