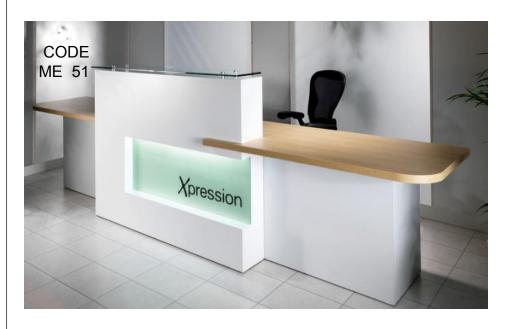

#### **Reception Units**

ADA Main Shell Left/Right

14/

Main Shell

R W

Return with Transaction Surface Left/Right

W

Return Left/Right