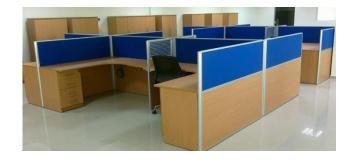

### Office furniture

Reception's workstation

750-WS4-04

750-W\$5-02

750-WS3-02

120° workstation

Call center

750-WS5-03

750-WS2-03

750-WS4-05

750-W\$4-06

750-WS1-03

750-WS1-04

750-WS1-05

750-WS1-06

750-WS2-02

750-WS2-04 (T&W connection)

750-WS2-05 (T&W connection)

750-WS4-07 (T&W connection)

750-WS2-06 (T&W connection)

750-WS3-01

750-WS1-02

750-WS5-01

750-WS4-01

750-WS4-02

www.p-dimension.com