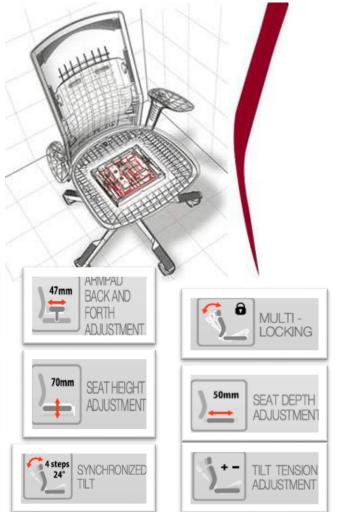

www.p-dimension.com

The backpiece tilts in different directions according to body movements.

SYNCHRONIZED TILTING

Arm pad forward & back ward adjustment

Lumbar support height adjustment

The backpiece tilts in different directions according to body movements. SYNCHRONIZED TILTING

www.p-dimension.com

#### Office furniture

CH.55 H

The adjustable lumbar support provides adequate support for the back, allowing users to rais or lower it up to 40mm according to their posture and work style. LUMBAR SUPPORT