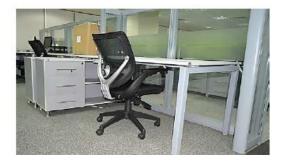

### Office furniture

Right Hand Workstation
Standard height 710mm overall

The Light system is modern work station.

The 3.5c.m the thickness of the light system section.

The Electric & data pass in the external taupe to be easy maintains