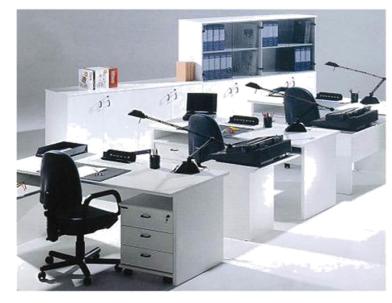

### Office furniture

PERFECT DIMENSION

MDF desk top-thickness:25 mm alu. Frame,with cable box coating steel panel-under top main talbe:W180X D90X H750 side talbe:W900\*D500\*H750CODE: ELE100 Square meeting table with metal legslow cabinets six doors glass & wood, same color of desk & panel, holed on metal cube

CODE SE 25

www.p-dimension.com