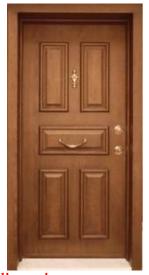

#### **Doors**

| Wood Type     | M_D_F        |
|---------------|--------------|
| Veneer Type   | H.P.L        |
| Colors        | 52 Colors    |
| Dimensions    | 80 x 220 C.M |
| Delivery Time | 5 To 10 Day  |

| Wood Type     | M_D_F        |
|---------------|--------------|
| Veneer Type   | H.P.L        |
| Colors        | 52 Colors    |
| Dimensions    | 80 x 220 C.M |
| Delivery Time | 5 To 10 Day  |

| Wood Type     | M_D_F        |
|---------------|--------------|
| Veneer Type   | H.P.L        |
| Colors        | 52 Colors    |
| Dimensions    | 80 x 220 C.N |
| Delivery Time | 5 To 10 Day  |

#### **Doors**