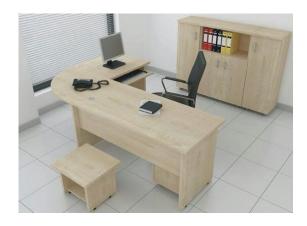

# Office furniture

Manufactured from M.D.F covered LPL -HPLthe structure base is from wooden from same colors. The Desk Dimensions is (180:220)\*90\*75 c.m and contains Side desk

## Office furniture

CODE MA-0103

Manufactured from M.D.F covered LPL -HPLthe structure base is from wooden from same colors. The Desk Dimensions is (240)\*90\*75 c.m and contains Side desk

## Office furniture

CODE MA-1002

Manufactured from M.D.F covered LPL -HPLthe structure base is from wooden from same colors.
The Desk Dimensions is (240)\*90\*75 c.m and contains Side desk

www.p-dimension.com

# Office furniture

CODE MA-201

Manufactured from M.D.F covered LPL -HPLthe structure base is from wooden from same colors.

The Desk Dimensions is (240)\*90\*75 c.m and contains Side desk