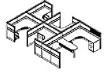

### Light WORK SYSTEM

www.p-dimension.com

### Office furniture

Right Hand Workstation
Standard height 710mm overall

The Light system is modern work station.

The 3.5c.m the thickness of the light system section.

The Electric & data pass in the external taupe to be easy maintains

### Office furniture

WORK STATION

Light system

The Light system is modern work station. The 3.5c.m the thickness of the light system section.

The Electric & data pass in the external taupe to be easy maintains