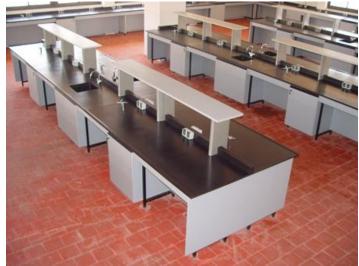

# Laboratory furniture

Wood Laboratory Furniture

-Base and Wall Cabinets

Functional, durable, and stylish is the only way to describe LOC **Scientifics' Wood Laboratory** PERFECT DIMENSION **Furniture. These cabinets are** constructed with 34" seven or five ply veneer with continuous ends. The door and drawer fronts have a full 34" board with oak veneer on two sides and 3/8" offset lip on vertical edges. Combine these features with the attractive vertical match of wood grain on the lab cabinet fronts and you will have a lab to be proud of for years to come.

www.p-dimension.com

# Laboratory furniture