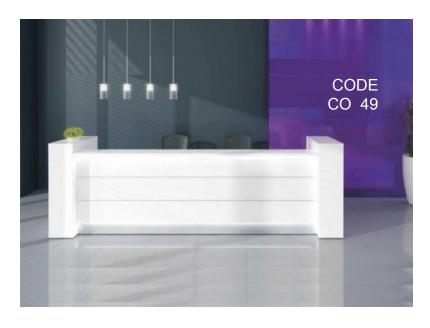

#### **Reception Units**

ADA Main Shell Left/Right

14/

Main Shell

R W

Return with Transaction Surface Left/Right

W

Return Left/Right