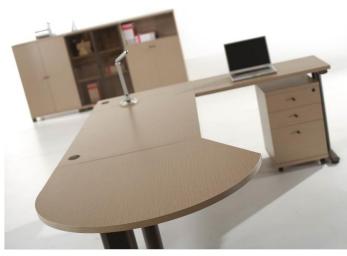

LIGHT V



www.p-dimension.com



### Office furniture















**ROUND** 







### Office furniture

**BETA LINE** 







www.p-dimension.com

# Office furniture



**CHEEB LINE** 







www.p-dimension.com



## Office furniture







CODE MA 1010







### Office furniture



PERFECT DIMENSION

MDF desk top-thickness:25 mm alu. Frame,with cable box coating steel panel-under top main talbe:W180X D90X H750 side talbe:W900\*D500\*H750CODE: ELE100 Square meeting table with metal legslow cabinets six doors glass & wood, same color of desk & panel, holed on metal cube

CODE SE 25





www.p-dimension.com



## Office furniture









CODE SE 27



## Office furniture



CODE SE 070

Dimensions L -140-160-180 CM.









www.p-dimension.com



# Office furniture









www.p-dimension.com



# Office furniture









www.p-dimension.com



### Office furniture











www.p-dimension.com



### **COFFEE TABLE**

# Office furniture



# Office furniture













# Office furniture





CODE CAB 31







CODE CAB 32

CODE CAB 28











### Office furniture









CABL12

CAB13

CAB14

CAB15











CABL1

CABL2

CABL3

CABL4







CAB21

CAB22

CAB23



www.p-dimension.com



### Office furniture





www.p-dimension.com



### Office furniture







CAB.920



CAB.921



CAB.922















CAB.924



CAB.925



CAB.926



www.p-dimension.com



# Office furniture



CODE CAB 202







### Office furniture







CODE CAB 203









### Office furniture





CODE CAB 204









### Office furniture

#### CABINET.

ALL SIZE