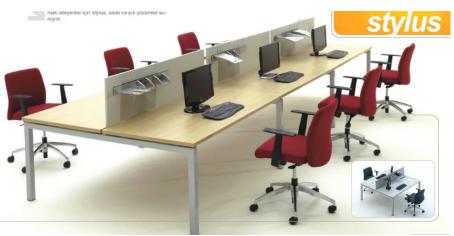

### Office furniture

Right Hand Workstation
Standard height 710mm overall

The Light system is modern work station.

The 3.5c.m the thickness of the light system section.

The Electric & data pass in the external taupe to be easy maintains

### Office furniture

WORK STATION

Light system

The Light system is modern work station. The 3.5c.m the thickness of the light system section.

The Electric & data pass in the external taupe to be easy maintains