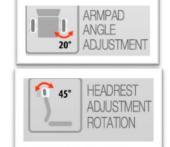

www.p-dimension.com

The backpiece tilts in different directions according to body movements.

SYNCHRONIZED TILTING

Arm pad forward & back ward adjustment

Lumbar support height adjustment

The backpiece tilts in different directions according to body movements. SYNCHRONIZED TILTING

www.p-dimension.com

#### Office furniture

CH.55 H

The adjustable lumbar support provides adequate support for the back, allowing users to rais or lower it up to 40mm according to their posture and work style. LUMBAR SUPPORT