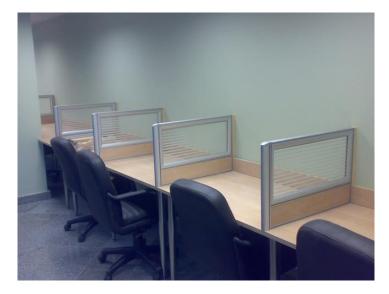

### Office furniture

Right Hand Workstation
Standard height 710mm overall

The Light system is modern work station.

The 3.5c.m the thickness of the light system section.

The Electric & data pass in the external taupe to be easy maintains