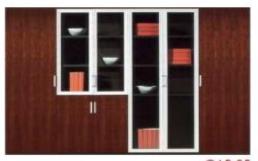

4







CAB21

CAB22

CAB23



www.p-dimension.com



### Office furniture





www.p-dimension.com



### Office furniture







CAB.920



CAB.921



CAB.922















CAB.924



CAB.925



CAB.926



www.p-dimension.com



# Office furniture



CODE CAB 202







### Office furniture







CODE CAB 203









### Office furniture





CODE CAB 204









### Office furniture

#### CABINET.

ALL SIZE New P.V.C Design,,,,,.







CAB.91

All Cabinet designed from M.D.F wood with 18mm thickness.

The layer witches put of the wood can be L.P.L or H.P.L,

The hanging door can be glass and wood door.

The glass door thickness 5mm.

The all cabinet have a central lock.

The cabinets handle is from metal.

The pedestal drawer is install in telescoped accessories.









CAB.94



CAB.95



www.p-dimension.com



# Office furniture



















# Office furniture













#### Meeting Table













www.p-dimension.com



### **Meeting Table**















#### Meeting Table















### Office furniture



### CREATIVE SPACE

The "HC7" series creates a forward looking creative space with a cutting edge design and excellent functionality. You can choose between 2 colors, white or natural. You can choose to create the conference room that you desire



# Office furniture













# Office furniture



CODE MT 1100



CODE MT 1000









### **Meeting Table**













#### Meeting Table













#### Meeting Table











www.p-dimension.com



# Office furniture







CODE ME 303

The "HC7" series creates a forward looking cr