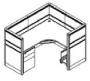

# Office furniture

Manufactured from M.D.F covered LPL -HPLthe structure base is from wooden from same colors. The Desk Dimensions is (180:220)\*90\*75 c.m and contains Side desk

## Office furniture

CODE MA-0103

Manufactured from M.D.F covered LPL -HPLthe structure base is from wooden from same colors. The Desk Dimensions is (240)\*90\*75 c.m and contains Side desk

## Office furniture

CODE MA-1002

Manufactured from M.D.F covered LPL -HPLthe structure base is from wooden from same colors.
The Desk Dimensions is (240)\*90\*75 c.m and contains Side desk

www.p-dimension.com

# Office furniture

CODE MA-201

Manufactured from M.D.F covered LPL -HPLthe structure base is from wooden from same colors.

The Desk Dimensions is (240)\*90\*75 c.m and contains Side desk