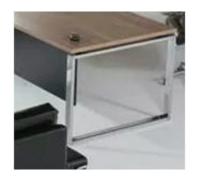

VOCO MR







# Office furniture



**CODE 240** 



CODE MARIO





www.p-dimension.com



## Office furniture







CODE MA-0102





www.p-dimension.com



# Office furniture





Manufactured from M.D.F covered LPL -HPLthe structure base is from wooden from same colors. The Desk Dimensions is (180:220)\*90\*75 c.m and contains Side desk









## Office furniture





CODE MA-0103

Manufactured from M.D.F covered LPL -HPLthe structure base is from wooden from same colors. The Desk Dimensions is (240)\*90\*75 c.m and contains Side desk







## Office furniture



CODE MA-1002





Manufactured from M.D.F covered LPL -HPLthe structure base is from wooden from same colors.
The Desk Dimensions is (240)\*90\*75 c.m and contains Side desk



www.p-dimension.com



# Office furniture



CODE MA-201







Manufactured from M.D.F covered LPL -HPLthe structure base is from wooden from same colors.

The Desk Dimensions is (240)\*90\*75 c.m and contains Side desk







## Office furniture







www.p-dimension.com







## Office furniture





Dimension is (180:200) x80x75 cm Desk Provided with Drawer unit & Side table.

Top is made of black modern glass.





www.p-dimension.com



www.facebook.com/nasef.perfect.dimension



CODE MA-8

## Office furniture







Manufactured from M.D.F covered LPL -HPLthe structure base is from wooden from same colors.

The Desk Dimensions is (180:220)\*90\*75 c.m and contains Side desk



www.p-dimension.com



# Office furniture



Manufactured from M.D.F covered LPL -HPLthe structure base is from wooden from same colors. The Desk Di