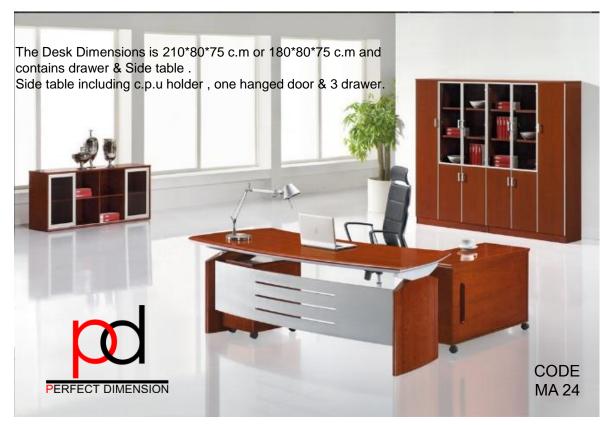

# Office furniture

Manufactured from M.D.F covered LPL -HPLthe structure base is from wooden from same colors. The Desk Dimensions is (180:220)\*90\*75 c.m and contains Side desk

## Office furniture

Manufactured from M.D.F covered LPL -HPLthe structure base is from wooden from same colors.

The Desk Dimensions is (180:220)\*90\*75 c.m and contains Side desk

www.p-dimension.com

## Office furniture

Manufactured from M.D.F covered LPL -HPL the structure base is from wooden from same colors.

The Desk Dimensions is (180:220)\*90\*75 c.m and contains Side desk

## Office furniture

Manufactured from M.D.F covered LPL -HPLthe structure base is from wooden from same colors. The Desk Dimensions is (180:220)\*90\*75 c.m and contains Side desk