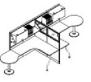

### Office furniture

WORK STATION

Light system

The Light system is modern work station. The 3.5c.m the thickness of the light system section.

The Electric & data pass in the external taupe to be easy maintains

www.p-dimension.com