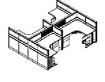

### Office furniture

Reception's workstation

750-WS4-04

750-W\$5-02

750-WS3-02

120° workstation

Call center

750-WS5-03

750-WS2-03

750-WS4-05

750-W\$4-06

750-WS1-03

750-WS1-04

750-WS1-05

750-WS1-06

750-WS2-02

750-WS2-04 (T&W connection)

750-WS2-05 (T&W connection)

750-WS4-07 (T&W connection)

750-WS2-06 (T&W connection)

750-WS3-01

750-WS1-02

750-WS5-01

750-WS4-01

750-WS4-02

www.p-dimension.com