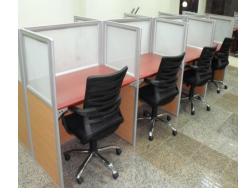

### Office furniture

Reception's workstation

750-WS4-04

750-W\$5-02

750-WS3-02

120° workstation

Call center

750-WS5-03

750-WS2-03

750-WS4-05

750-W\$4-06

750-WS1-03

750-WS1-04

750-WS1-05

750-WS1-06

750-WS2-02

750-WS2-04 (T&W connection)

750-WS2-05 (T&W connection)

750-WS4-07 (T&W connection)

750-WS2-06 (T&W connection)

750-WS3-01

750-WS1-02

750-WS5-01

750-WS4-01

750-WS4-02

www.p-dimension.com