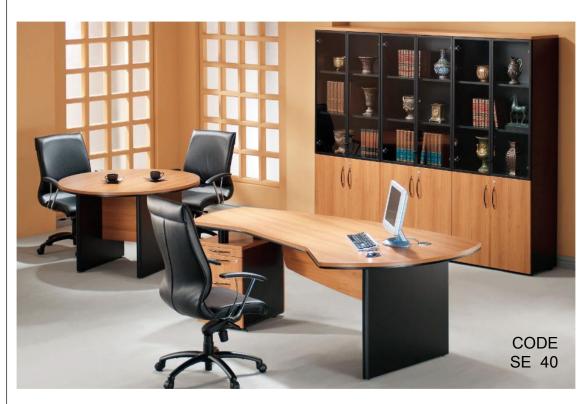

ure











LIGHT V



www.p-dimension.com



### Office furniture















**ROUND** 







### Office furniture

**BETA LINE** 







www.p-dimension.com

# Office furniture



**CHEEB LINE** 







www.p-dimension.com



## Office furniture







CODE MA 1010







### Office furniture



PERFECT DIMENSION

MDF desk top-thickness:25 mm alu. Frame,with cable box coating steel panel-under top main talbe:W180X D90X H750 side talbe:W900\*D500\*H750CODE: ELE100 Square meeting table with metal legslow cabinets six doors glass & wood, same color of desk & panel, holed on metal cube

CODE SE 25





www.p-dimension.com



## Office furniture









CODE SE 27



## Office furniture



CODE SE 070

Dimensions L -140-160-180 CM.









www.p-dimension.com



# Office furniture









www.p-dimension.com



# Office furniture









www.p-dimension.com



### Office furniture











www.p-dimension.com



### **COFFEE TABLE**

# Office furniture



# Office furniture













# Office furniture





CODE CAB 31







CODE CAB 32

CODE CAB 28











### Office furniture









CABL12

CAB13

CAB14

CAB15











CABL1

CABL2

CABL3

CABL4







CAB21

CAB22

CAB23



www.p-dimension.com



### Office furniture





www.p-dimension.com



### Office furniture







CAB.920



CAB.921



CAB.922















CAB.924



CAB.925



CAB.926



www.p-dimension.com



# Office furniture



CODE CAB 202







### Office furniture







CODE CAB 203









### Office furniture





CODE CAB 204









### Office furniture

#### CABINET.

ALL