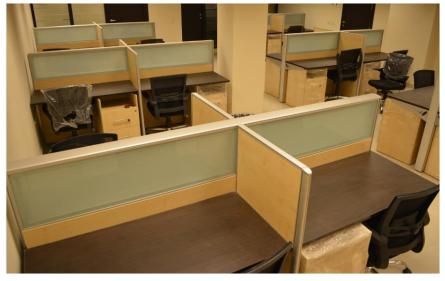

#### **Partition System**

The Partitions system easy to work. The electric and data pass in the internal section.

The At work system design in all dimensions.

1 - THE SECTION FROM ALUMINUM THICK 9.5 C.M AND PAINTED ELECTRO STATIC POWDER. CONNECTION INSTALL IN THE CEILING TO SUPPORT THE

#### **Partition System**

3- CONNECTION

PUT THE

DOUBLE

BLASS

BETWEEN THE

The Partitions system easy to work.

The electric and data pass in the internal section.

The At work system design in all dimensions.

www.p-dimension.com