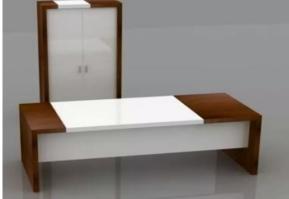

oden from same colors.

The Desk Dimensions is (240)\*90\*75 c.m and contains Side desk







## Office furniture







www.p-dimension.com







## Office furniture





Dimension is (180:200) x80x75 cm Desk Provided with Drawer unit & Side table.

Top is made of black modern glass.





www.p-dimension.com



www.facebook.com/nasef.perfect.dimension



CODE MA-8

## Office furniture







Manufactured from M.D.F covered LPL -HPLthe structure base is from wooden from same colors.

The Desk Dimensions is (180:220)\*90\*75 c.m and contains Side desk



www.p-dimension.com



# Office furniture



Manufactured from M.D.F covered LPL -HPLthe structure base is from wooden from same colors. The Desk Dimensions is (180:220)\*90\*75 c.m and contains Side desk











# Office furniture















## Office furniture





Manufactured from M.D.F covered LPL -HPL the structure base is from wooden from same colors.

The Desk Dimensions is (180:220)\*90\*75 c.m and contains Side desk









# Office furniture













# Office furniture



CODE MA-0103





## Office furniture















www.p-dimension.com



## Office furniture



Manufactured from M.D.F covered LPL -HPLthe structure base is from wooden from same colors. The Desk Dimensions is (180:220)\*90\*75 c.m and contains Side desk











# Office furniture



CODE MA-202



Manufactured from M.D.F covered LPL -HPLthe structure base is from wooden from same colors.

The Desk Dimensions is (240)\*90\*75 c.m and contains Side desk



www.p-dimension.com





# Office furniture

### Senior Desk





www.p