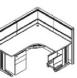

## Office furniture

Manufactured from M.D.F covered LPL -HPLthe structure base is from wooden from same colors.

The Desk Dimensions is (180:220)\*90\*75 c.m and contains Side desk

www.p-dimension.com

# Office furniture

Manufactured from M.D.F covered LPL -HPLthe structure base is from wooden from same colors. The Desk Dimensions is (180:220)\*90\*75 c.m and contains Side desk

## Office furniture

Manufactured from M.D.F covered LPL -HPL the structure base is from wooden from same colors.

The Desk Dimensions is (180:220)\*90\*75 c.m and contains Side desk

## Office furniture

Manufactured from M.D.F covered LPL -HPLthe structure base is from wooden from same colors. The Desk Dimensions is (180:220)\*90\*75 c.m and contains Side desk