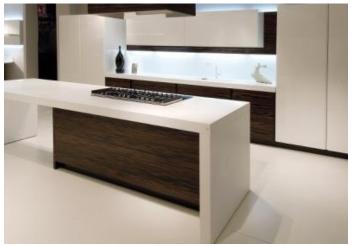

### Office furniture

PERFECT DIMENSION

MDF desk top-thickness:25 mm alu. Frame,with cable box coating steel panel-under top main talbe:W180X D90X H750 side talbe:W900\*D500\*H750CODE: ELE100 Square meeting table with metal legslow cabinets six doors glass & wood, same color of desk & panel, holed on metal cube