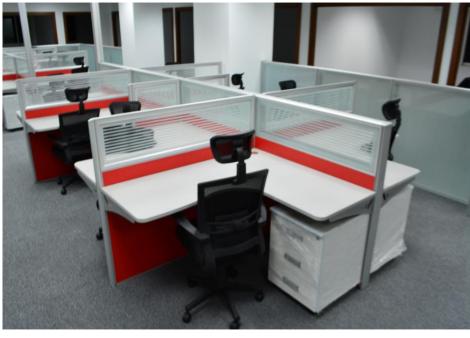

### Office furniture

Right Hand Workstation
Standard height 710mm overall

The Light system is modern work station.

The 3.5c.m the thickness of the light system section.

The Electric & data pass in the external taupe to be easy maintains

### Office furniture

WORK STATION

Light system

The Light system is modern work station. The 3.5c.m the thickness of the light system section.

The Electric & data pass in the external taupe to be easy maintains

### Office furniture

Light WORK SYSTEM

The Light WORK SYSTEM easy to work.
The electric and data pass in the internal section 9.5 partition.
The Light WORK SYSTEM

The Light WORK SYSTEM design in all dimensions.

# Office furniture

The Light WORK SYSTEM easy to work.
The electric and data pass in the internal section 9.5 partition.
The Light WORK SYSTEM design in all dimensions.

www.p-dimension.com

#### **Light WORK SYSTEM**

The Light WORK SYSTEM easy to work.
The electric and data pass in the internal section 9.5 partition.

The Light WORK SYSTEM design in all dimensions.

www.p-dimension.com

#### Light WORK SYSTEM

The Light WORK SYSTEM easy to work.
The electric and data pass in the internal section 9.5 partition.

The Light WORK SYSTEM design in all dimensions.

www.facebook.com/nasef.perfect.dimension

#### Light WORK SYSTEM

The Light WORK SYSTEM easy to work.
The electric and data pass in the internal section 9.5 partition.

The Light WORK SYSTEM design in all dimensions. PERFECT DIMENSION