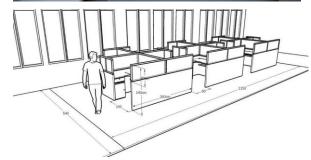

### Office furniture

Reception's workstation

750-WS4-04

750-W\$5-02

750-WS3-02

120° workstation

Call center

750-WS5-03

750-WS2-03

750-WS4-05

750-W\$4-06

750-WS1-03

750-WS1-04

750-WS1-05

750-WS1-06

750-WS2-02

750-WS2-04 (T&W connection)

750-WS2-05 (T&W connection)

750-WS4-07 (T&W connection)

750-WS2-06 (T&W connection)

750-WS3-01

750-WS1-02

750-WS5-01

750-WS4-01

750-WS4-02

www.p-dimension.com