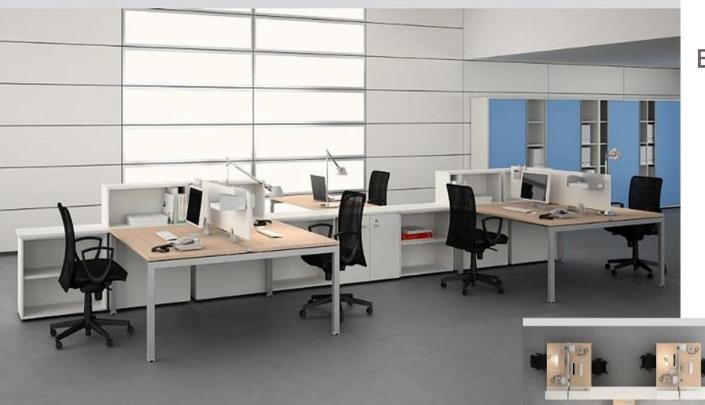

#### **WOOD SYSTEM**

The Partitions system easy to work.
The electric and data pass in the internal section.
The At work system design in all dimensions.

3- CONNECTION
INSTALL IN THE
BEGGING OF THE
WALL TO ADDRESS
THE TENDENCIES
OF THE WALL (
FIGURES).

4- WE GAN
PUT THE
GURTAINS
BETWEEN THE
DOUBLE
GLASS
(FIGURE 4).

Partition System

The Partitions system easy to work. The electric and data pass in the internal section. The At work system design in all dimensions.

#### **Partition System**

The Partitions system easy to work. The electric and data pass in the internal section.

The At work system design in all dimensions.

1 - THE SECTION FROM ALUMINUM THICK 9.5 C.M AND PAINTED ELECTRO STATIC POWDER. CONNECTION INSTALL IN THE CEILING TO SUPPORT THE