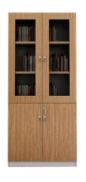

# Office furniture

CODE CAB 31

CODE CAB 32

CODE CAB 28

#### CABINET.

ALL SIZE New P.V.C Design,,,,,.

CAB.91

All Cabinet designed from M.D.F wood with 18mm thickness.

The layer witches put of the wood can be L.P.L or H.P.L,

The hanging door can be glass and wood door.

The glass door thickness 5mm.

The all cabinet have a central lock.

The cabinets handle is from metal.

The pedestal drawer is install in telescoped accessories.

CAB.94

CAB.95

www.p-dimension.com