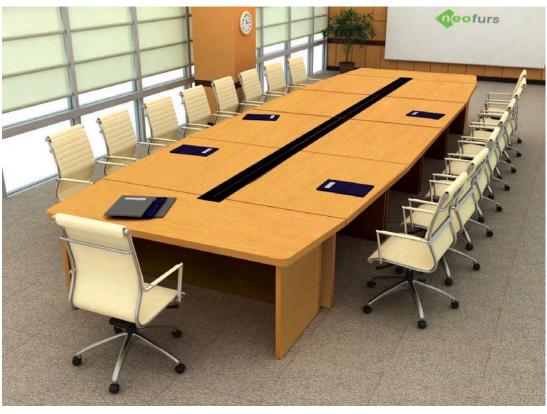

# Office furniture

CODE ME 303

The "HC7" series creates a forward looking creative space with a cutting edge design and excellent functionality. You can choose between 2 colors, white or natural. You can choose to create the conference room that you desire

www.p-dimension.com