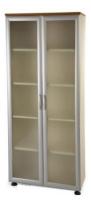

#### CABINET.

ALL SIZE New P.V.C Design,,,,,.

CAB.91

All Cabinet designed from M.D.F wood with 18mm thickness.

The layer witches put of the wood can be L.P.L or H.P.L,

The hanging door can be glass and wood door.

The glass door thickness 5mm.

The all cabinet have a central lock.

The cabinets handle is from metal.

The pedestal drawer is install in telescoped accessories.

CAB.94

CAB.95

www.p-dimension.com