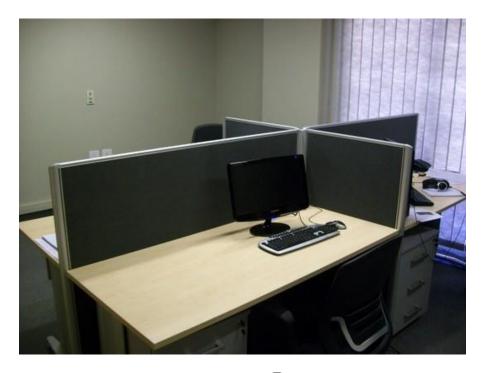

### Light WORK SYSTEM

www.p-dimension.com

### Office furniture

Right Hand Workstation
Standard height 710mm overall

The Light system is modern work station.

The 3.5c.m the thickness of the light system section.

The Electric & data pass in the external taupe to be easy maintains