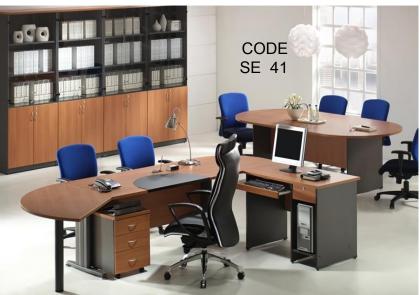

fice furniture















**ROUND** 







### Office furniture

**BETA LINE** 







www.p-dimension.com

# Office furniture



**CHEEB LINE** 







www.p-dimension.com



## Office furniture







CODE MA 1010







### Office furniture



PERFECT DIMENSION

MDF desk top-thickness:25 mm alu. Frame,with cable box coating steel panel-under top main talbe:W180X D90X H750 side talbe:W900\*D500\*H750CODE: ELE100 Square meeting table with metal legslow cabinets six doors glass & wood, same color of desk & panel, holed on metal cube

CODE SE 25





www.p-dimension.com



## Office furniture









CODE SE 27



## Office furniture



CODE SE 070

Dimensions L -140-160-180 CM.









www.p-dimension.com



# Office furniture









www.p-dimension.com



# Office furniture









www.p-dimension.com



### Office furniture











www.p-dimension.com



### **COFFEE TABLE**

# Office furniture



# Office furniture













# Office furniture





CODE CAB 31







CODE CAB 32

CODE CAB 28











### Office furniture









CABL12

CAB13

CAB14

CAB15











CABL1

CABL2

CABL3

CABL4







CAB21

CAB22

CAB23



www.p-dimension.com



### Office furniture





www.p-dimension.com



### Office furniture







CAB.920



CAB.921



CAB.922















CAB.924



CAB.925



CAB.926



www.p-dimension.com



# Office furniture



CODE CAB 202







### Office furniture







CODE CAB 203









### Office furniture





CODE CAB 204









### Office furniture

#### CABINET.

ALL SIZE New P.V.C Design,,,,,.







CAB.91

All Cabinet