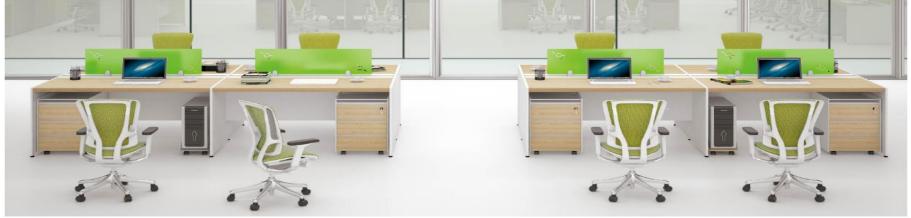

### Office furniture

Right Hand Workstation
Standard height 710mm overall

The Light system is modern work station.

The 3.5c.m the thickness of the light system section.

The Electric & data pass in the external taupe to be easy maintains

### Office furniture

WORK STATION

Light system

The Light system is modern work station. The 3.5c.m the thickness of the light system section.

The Electric & data pass in the external taupe to be easy maintains