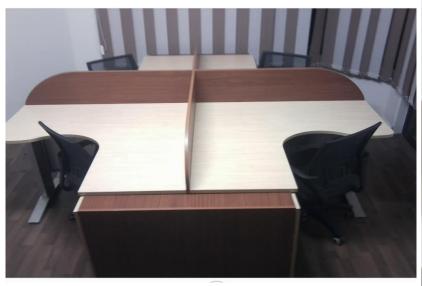

# Office furniture

Manufactured from M.D.F covered LPL -HPLthe structure base is from wooden from same colors. The Desk Dimensions is (180:220)\*90\*75 c.m and contains Side desk

## Office furniture

CODE MA-0103

Manufactured from M.D.F covered LPL -HPLthe structure base is from wooden from same colors. The Desk Dimensions is (240)\*90\*75 c.m and contains Side desk

## Office furniture

CODE MA-1002

Manufactured from M.D.F covered LPL -HPLthe structure base is from wooden from same colors.
The Desk Dimensions is (240)\*90\*75 c.m and contains Side desk

www.p-dimension.com

# Office furniture

CODE MA-201

Manufactured from M.D.F covered LPL -HPLthe structure base is from wooden from same colors.

The Desk Dimensions is (240)\*90\*75 c.m and contains Side desk