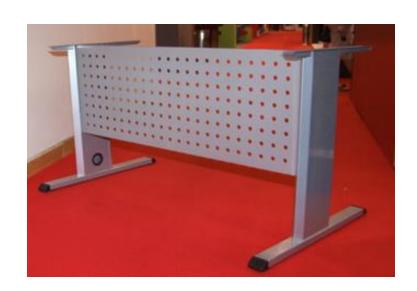

# Office furniture













# Office furniture



CODE MA-0103





## Office furniture















www.p-dimension.com



## Office furniture



Manufactured from M.D.F covered LPL -HPLthe structure base is from wooden from same colors. The Desk Dimensions is (180:220)\*90\*75 c.m and contains Side desk











# Office furniture



CODE MA-202



Manufactured from M.D.F covered LPL -HPLthe structure base is from wooden from same colors.

The Desk Dimensions is (240)\*90\*75 c.m and contains Side desk



www.p-dimension.com





# Office furniture

### Senior Desk





www.p-dimension.com

# Office furniture



PD VOCO S



Pd VOCOR





www.p-dimension.com



# Office furniture



PD ALFA W



PD ALFA M





www.p-dimension.com



# Office furniture



PD CYPER



PD DELAT









# Office furniture



PD LIGHT S PERFECT DIMENSION

PD LIGHT R





www.p-dimension.com



# Office furniture





PD NEW 1

PD NEW 2





www.p-dimension.com

## Office furniture





**NEW SHARK** 













www.p-dimension.com



## Office furniture



















www.p-dimension.com



# Office furniture









**CREATIVE** 

CODE VA-64







## Office furniture









CODE VA-92



**SHARK** 







### Office furniture





CODE VA-52



**CLASSIC** 



www.p-dimension.com



### Office furniture











LIGHT V



www.p-dimension.com



### Office furniture















**ROUND** 







### Office furniture

**BETA LINE** 







www.p-dimension.com

# Office furniture



**CHEEB LINE** 







www.p-dimension.com



## Office furniture







CODE MA 1010