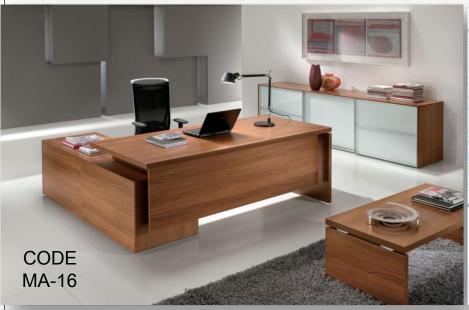

# Office furniture

Manufactured from M.D.F covered LPL -HPLthe structure base is from wooden from same colors. The Desk Dimensions is (180:220)\*90\*75 c.m and contains Side desk