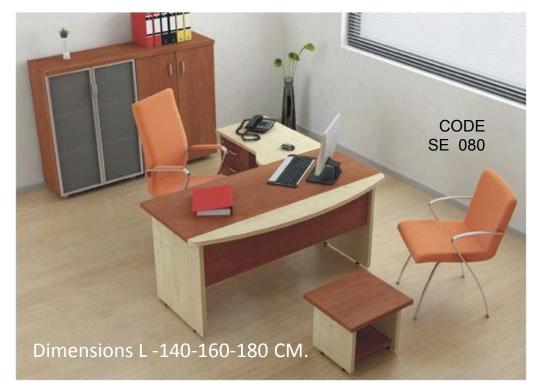

## Office furniture

CODE SE 070

Dimensions L -140-160-180 CM.

www.p-dimension.com