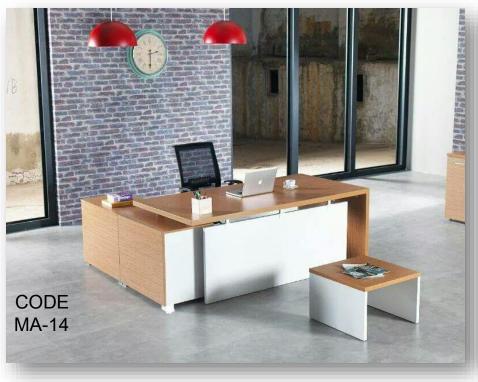

## Office furniture

CODE MA-0103

Manufactured from M.D.F covered LPL -HPLthe structure base is from wooden from same colors. The Desk Dimensions is (240)\*90\*75 c.m and contains Side desk

# Office furniture

CODE MA-0103