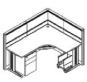

imension.com



#### Meeting Table















www.p-dimension.com



### Office furniture



### Light WORK SYSTEM



www.p-dimension.com



### Office furniture





Reception's workstation















750-WS4-04

750-W\$5-02

750-WS3-02











120° workstation

Call center

750-WS5-03

750-WS2-03

750-WS4-05

750-W\$4-06



750-WS1-03



750-WS1-04



750-WS1-05



750-WS1-06











750-WS2-02



750-WS2-04 (T&W connection)



750-WS2-05 (T&W connection)



750-WS4-07 (T&W connection)



750-WS2-06 (T&W connection)





750-WS3-01



750-WS1-02



750-WS5-01



750-WS4-01



750-WS4-02



www.p-dimension.com



### Office furniture

### **Light WORK SYSTEM**

















750-WS4-04 750-WS5-02

750-WS3-02









750-WS5-03

750-WS2-03

750-WS4-05

750-WS4-06

















750-WS1-03

750-WS2-04

(T&W connection)



750-WS1-04



750-WS1-05



750-WS1-06



750-WS1-02



750-WS2-02







750-WS3-01







750-WS2-05 (T&W connection)

750-WS4-07 (T&W connection)

750-WS2-06 (T&W connection)

750-WS5-01

750-WS4-01

750-WS4-02



www.p-dimension.com











### Office furniture





Right Hand Workstation
Standard height 710mm overall



The Light system is modern work station.

The 3.5c.m the thickness of the light system section.

The Electric & data pass in the external taupe to be easy maintains







www.p-dimension.com



### Office furniture



















www.p-dimension.com







### Office furniture

WORK STATION

Light system







The Light system is modern work station. The 3.5c.m the thickness of the light system section.

The