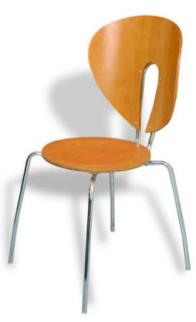

hairs, with their ergonomic design, durability and comfort, are made from the best quality materials and take the standard of office chairs to the next level. They come in various models with unequalled functions, adjustable support for individual users, and breathable materials.



CH.102 H





www.p-dimension.com





RELAX
OFFICE SPACE
CH.300 H

NEOCE office chairs, with their ergonomic design, durability and comfort, are made from the best quality materials and take the standard of office chairs to the next level. They come in various models with unequalled functions, adjustable support for individual users, and breathable materials.



CH.301 W



CH.302 V





















CH.700 H

CH.701 W

CH.702 V

CH.703 V







#### Office furniture





CH.1 C





www.p-dimension.com





PD50



#### **Doors**







| Wood Type     | M_D_F        |
|---------------|--------------|
| Veneer Type   | H.P.L        |
| Colors        | 52 Colors    |
| Dimensions    | 80 x 220 C.M |
| Delivery Time | 5 To 10 Day  |

| Wood Type     | M_D_F        |
|---------------|--------------|
| Veneer Type   | H.P.L        |
| Colors        | 52 Colors    |
| Dimensions    | 80 x 220 C.M |
| Delivery Time | 5 To 10 Day  |

| Wood Type     | M_D_F        |
|---------------|--------------|
| Veneer Type   | H.P.L        |
| Colors        | 52 Colors    |
| Dimensions    | 80 x 220 C.N |
| Delivery Time | 5 To 10 Day  |











#### **Doors**















#### **CORIAN**





BATHROOM



FURNITURE







**60 DIAMETRO** 











#### **CORIAN**















#### **COMPACT**

High