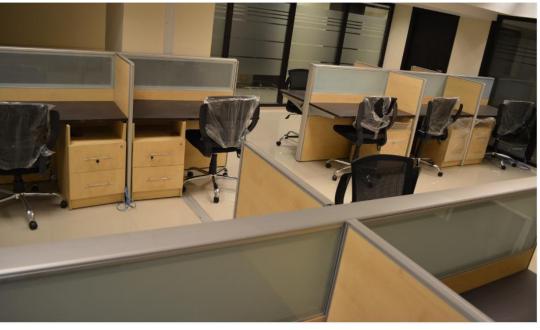

### Office furniture

Right Hand Workstation
Standard height 710mm overall

The Light system is modern work station.

The 3.5c.m the thickness of the light system section.

The Electric & data pass in the external taupe to be easy maintains

### Office furniture

WORK STATION

Light system

The Light system is modern work station. The 3.5c.m the thickness of the light system section.

The Electric & data pass in the external taupe to be easy maintains