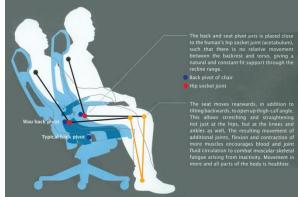

www.p-dimension.com

The backpiece tilts in different directions according to body movements.

SYNCHRONIZED TILTING

Arm pad forward & back ward adjustment

Lumbar support height adjustment

The backpiece tilts in different directions according to body movements. SYNCHRONIZED TILTING

www.p-dimension.com