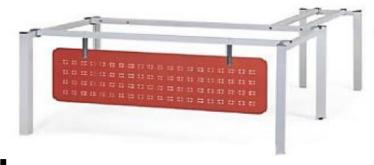

# Office furniture

Manufactured from M.D.F covered LPL -HPLthe structure base is from wooden from same colors. The Desk Dimensions is (180:220)\*90\*75 c.m and contains Side desk