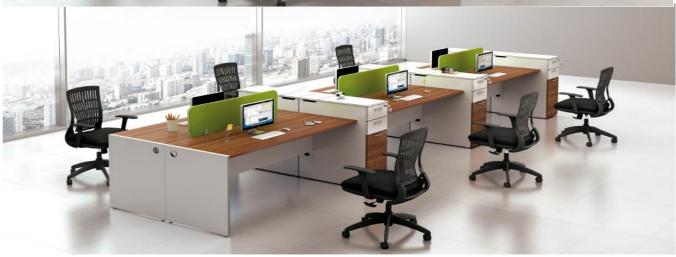

### Office furniture

AT WORK SYSTEM

**WORK STATION** 

The at Work system easy to work.
The electric and data pass in the internal section 9.5 partition.
The at work system design in all

www.p-dimension.com

dimensions.