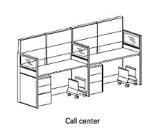

### Office furniture

Reception's workstation

750-WS4-04

750-W\$5-02

750-WS3-02

120° workstation

Call center

750-WS5-03