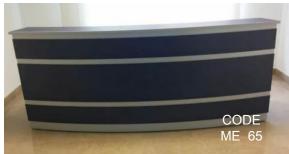

#### **Reception Units**

ADA Main Shell Left/Right

14/

Main Shell

R W

Return with Transaction Surface Left/Right

W

Return Left/Right