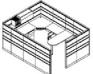

# Office furniture

CODE MA-202

Manufactured from M.D.F covered LPL -HPLthe structure base is from wooden from same colors.

The Desk Dimensions is (240)\*90\*75 c.m and contains Side desk

www.p-dimension.com