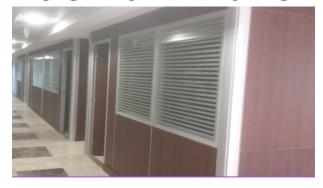

ystem easy to work.
The electric and data pass in the internal section.
The At work system design in all dimensions.

## Office furniture







www.p-dimension.com







## Office furniture

#### MATERIALS

1- THE SECTION MANUFACTURED FROM ALUMINUM THICK 9.5 C.M AND PAINTED ELECTRO STATIC POWDER. CONNECTION INSTALL IN THE CEILING TO SUPPORT THE SECTION (FIGURE 1).



2- CONNECTION INSTALL IN THE CURVED WAY (FIGURE 2).

3- CONNECTION
INSTALL IN THE
BEGGING OF THE
WALL TO ADDRESS
THE TENDENCIES
OF THE WALL (
FIGURES).

4- WE GAN
PUT THE
GURTAINS
BETWEEN THE
DOUBLE
GLASS
(FIGURE 4).







Partition System

The Partitions system easy to work. The electric and data pass in the internal section. The At work system design in all dimensions.







www.p-dimension.com



## Office furniture







#### **Partition System**

The Partitions system easy to work. The electric and data pass in the internal section.

The At work system design in all dimensions.



1 - THE SECTION FROM ALUMINUM THICK 9.5 C.M AND PAINTED ELECTRO STATIC POWDER. CONNECTION INSTALL IN THE CEILING TO SUPPORT THE

SECTION

(FIGURE 1)

CURVED WAY (FIGURES).

2- CONNECTION

INSTALL IN THE PUTTHE BEGGING OF THE CURTAINS BETWEEN THE WALL TO ADDRESS THE TENDENCIES

(FIGURE 4)







www.p-dimension.com



## Office furniture







#### **Partition System**







3- CONNECTION



PUT THE

DOUBLE

BLASS

BETWEEN THE



The Partitions system easy to work.

The electric and data pass in the internal section.

The At work system design in all dimensions.







www.p-dimension.com



## Office furniture