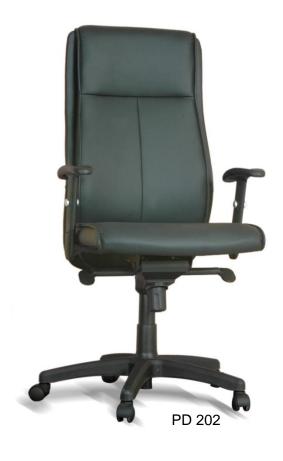

#### RELAX OFFICE SPACE

NEOCE office chairs, with their ergonomic design, durability and comfort, are made from the best quality materials and take the standard of office chairs to the next level. They come in various models with unequalled functions, adjustable support for individual users, and breathable materials.

CH.102 H

www.p-dimension.com

RELAX
OFFICE SPACE
CH.300 H

NEOCE office chairs, with their ergonomic design, durability and comfort, are made from the best quality materials and take the standard of office chairs to the next level. They come in various models with unequalled functions, adjustable support for individual users, and breathable materials.