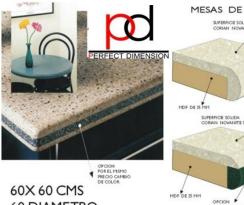

2 V

CH.703 V







#### Office furniture





CH.1 C





www.p-dimension.com





PD50



#### **Doors**







| Wood Type     | M_D_F        |
|---------------|--------------|
| Veneer Type   | H.P.L        |
| Colors        | 52 Colors    |
| Dimensions    | 80 x 220 C.M |
| Delivery Time | 5 To 10 Day  |

| Wood Type     | M_D_F        |
|---------------|--------------|
| Veneer Type   | H.P.L        |
| Colors        | 52 Colors    |
| Dimensions    | 80 x 220 C.M |
| Delivery Time | 5 To 10 Day  |

| Wood Type     | M_D_F        |
|---------------|--------------|
| Veneer Type   | H.P.L        |
| Colors        | 52 Colors    |
| Dimensions    | 80 x 220 C.N |
| Delivery Time | 5 To 10 Day  |











#### **Doors**















#### **CORIAN**





BATHROOM



FURNITURE







**60 DIAMETRO** 











#### **CORIAN**















#### **COMPACT**

High Pressure Compact Laminate Bathroom Partition

#### **Specifications**

Toilet Cubicle

- 1- Made of High Qualit Material, Lates designs and manufacturing techniques for many years of service
- 2- Doors with Proper installation allow lifting up and then swing in Or out for emergency access.
- 3- Finish is resistant to wear, fading and Scuffing
- 4- Easily Cleaned with mind Soap solution and Wiped dry
- 5- Avaiable in overhead/head rail braced style Floor Mounted Style, Floor to ceiling style and ceiling hung styles





www.p-dimension.com







#### Cladding











#### Cladding



# PERFECT DIMENSION



#### www.facebook.com/nasef.perfect.dimension

#### Office furniture

We can using metal structure