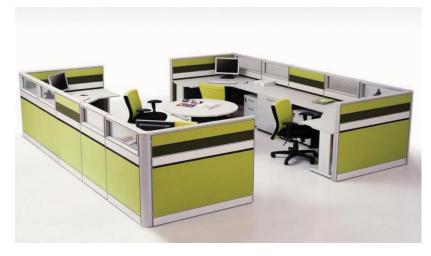

### Office furniture

Reception's workstation

750-WS4-04

750-W\$5-02

750-WS3-02

120° workstation

Call center

750-WS5-03

750-WS2-03

750-WS4-05

750-W\$4-06

750-WS1-03

750-WS1-04

750-WS1-05

750-WS1-06

750-WS2-02

750-WS2-04 (T&W connection)

750-WS2-05 (T&W connection)

750-WS4-07 (T&W connection)

750-WS2-06 (T&W connection)

750-WS3-01

750-WS1-02

750-WS5-01

750-WS4-01

750-WS4-02

www.p-dimension.com