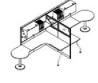

### Office furniture

Reception's workstation

750-WS4-04

750-W\$5-02

750-WS3-02

120° workstation

Call center

750-WS5-03

750-WS2-03

750-WS4-05

750-W\$4-06

750-WS1-03

750-WS1-04

750-WS1-05

750-WS1-06

750-WS2-02

750-WS2-04 (T&W connection)

750-WS2-05 (T&W connection)

750-WS4-07 (T&W connection)

750-WS2-06 (T&W connection)

750-WS3-01

750-WS1-02

750-WS5-01

750-WS4-01

750-WS4-02

www.p-dimension.com