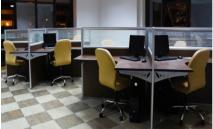

### Light WORK SYSTEM

www.p-dimension.com

### Office furniture

Right Hand Workstation
Standard height 710mm overall

The Light system is modern work station.

The 3.5c.m the thickness of the light system section.

The Electric & data pass in the external taupe to be easy maintains

### Office furniture

WORK STATION

Light system

The Light system is modern work station. The 3.5c.m the thickness of the light system section.

The Electric & data pass in the external taupe to be easy maintains