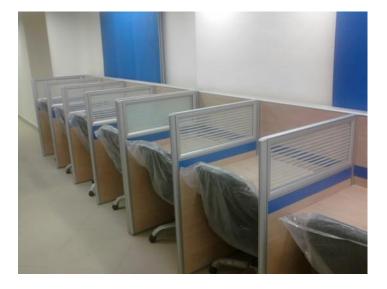

### Light WORK SYSTEM

www.p-dimension.com

### Office furniture

Reception's workstation

750-WS4-04

750-W\$5-02

750-WS3-02

120° workstation

Call center

750-WS5-03