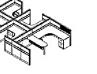

### Light WORK SYSTEM

www.p-dimension.com

### Office furniture

Right Hand Workstation
Standard height 710mm overall

The Light system is modern work station.

The 3.5c.m the thickness of the light system section.

The Electric & data pass in the external taupe to be easy maintains

### Office furniture

WORK STATION

Light system

The Light system is modern work station. The 3.5c.m the thickness of the light system section.

The Electric & data pass in the external taupe to be easy maintains