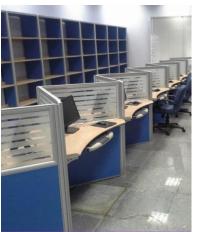

### Office furniture

Reception's workstation

750-WS4-04

750-W\$5-02

750-WS3-02

120° workstation

Call center

750-WS5-03

750-WS2-03

750-WS4-05

750-W\$4-06

750-WS1-03

750-WS1-04

750-WS1-05

750-WS1-06

750-WS2-02

750-WS2-04 (T&W connection)

750-WS2-05 (T&W connection)

750-WS4-07 (T&W connection)

750-WS2-06 (T&W connection)

750-WS3-01

750-WS1-02

750-WS5-01

750-WS4-01

750-WS4-02

www.p-dimension.com