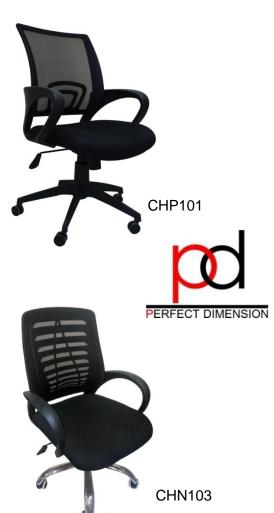

**

# PD 505

## Office furniture



#### RELAX OFFICE SPACE

NEOCE office chairs, with their ergonomic design, durability and comfort, are made from the best quality materials and take the standard of office chairs to the next level. They come in various models with unequalled functions, adjustable support for individual users, and breathable materials.



www.p-dimension.com

#### Office furniture







PD 902

PD 902U







www.p-dimension.com

#### Office furniture







PD 201U





www.p-dimension.com

#### Office furniture











www.p-dimension.com

#### Office furniture











www.p-dimension.com



#### Office furniture









www.p-dimension.com

#### Office furniture







www.p-dimension.com









PD 881

PD 867

PD 851





#### Office furniture





CHN107





www.p-dimension.com

#### Office furniture







CH 112 C







CH 110 A

CH 110 C



www.p-dimension.com



#### Office furniture











You have a comfort,,,



#### Office furniture



CH.302H

#### RELAX OFFICE SPACE

NEOCE office chairs, with their ergonomic design, durability and comfort, are made from the best quality materials and take the standard of office chairs to the next level. They come in various models with unequalled functions, adjustable support for individual users, and breathable materials.











www.p-dimension.com











The backpiece tilts in different directions according to body movements.

SYNCHRONIZED TILTING



Arm pad forward & back ward adjustment



Lumbar support height adjustment







#### Office furniture









rovides adequate sup