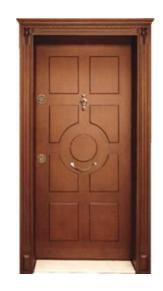

#### **Doors**

| Wood Type     | M_D_F        |
|---------------|--------------|
| Veneer Type   | H.P.L        |
| Colors        | 52 Colors    |
| Dimensions    | 80 x 220 C.M |
| Delivery Time | 5 To 10 Day  |

| Wood Type     | M_D_F        |
|---------------|--------------|
| Veneer Type   | H.P.L        |
| Colors        | 52 Colors    |
| Dimensions    | 80 x 220 C.M |
| Delivery Time | 5 To 10 Day  |

| Wood Type     | M_D_F        |
|---------------|--------------|
| Veneer Type   | H.P.L        |
| Colors        | 52 Colors    |
| Dimensions    | 80 x 220 C.N |
| Delivery Time | 5 To 10 Day  |

#### **Doors**