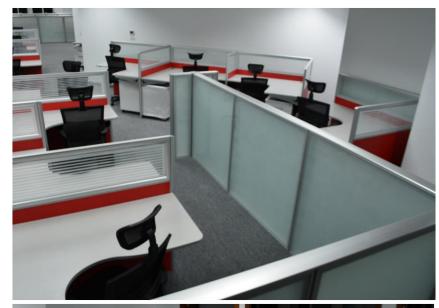

### Office furniture

WORK STATION

Light system

The Light system is modern work station. The 3.5c.m the thickness of the light system section.

The Electric & data pass in the external taupe to be easy maintains

### Office furniture

Light WORK SYSTEM

The Light WORK SYSTEM easy to work.
The electric and data pass in the internal section 9.5 partition.
The Light WORK SYSTEM

The Light WORK SYSTEM design in all dimensions.