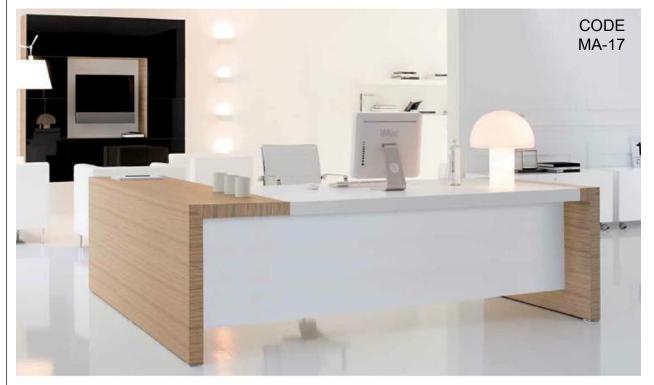

## Office furniture

Dimension is (180:200) x80x75 cm Desk Provided with Drawer unit & Side table.

Top is made of black modern glass.

www.p-dimension.com

www.facebook.com/nasef.perfect.dimension

CODE MA-8