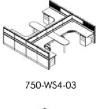

### **Light WORK SYSTEM**

750-WS4-04 750-WS5-02

750-WS3-02

750-WS5-03

750-WS2-03

750-WS4-05

750-WS4-06

750-WS1-03