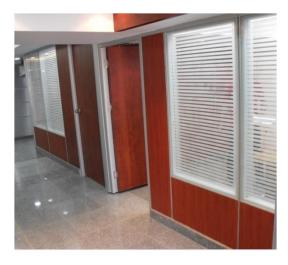

#### MATERIALS

1- THE SECTION MANUFACTURED FROM ALUMINUM THICK 9.5 C.M AND PAINTED ELECTRO STATIC POWDER. CONNECTION INSTALL IN THE CEILING TO SUPPORT THE SECTION (FIGURE 1).

2- CONNECTION INSTALL IN THE CURVED WAY (FIGURE 2).

3- CONNECTION
INSTALL IN THE
BEGGING OF THE
WALL TO ADDRESS
THE TENDENCIES
OF THE WALL (
FIGURES).

4- WE GAN
PUT THE
GURTAINS
BETWEEN THE
DOUBLE
GLASS
(FIGURE 4).

Partition System

The Partitions system easy to work. The electric and data pass in the internal section. The At work system design in all dimensions.