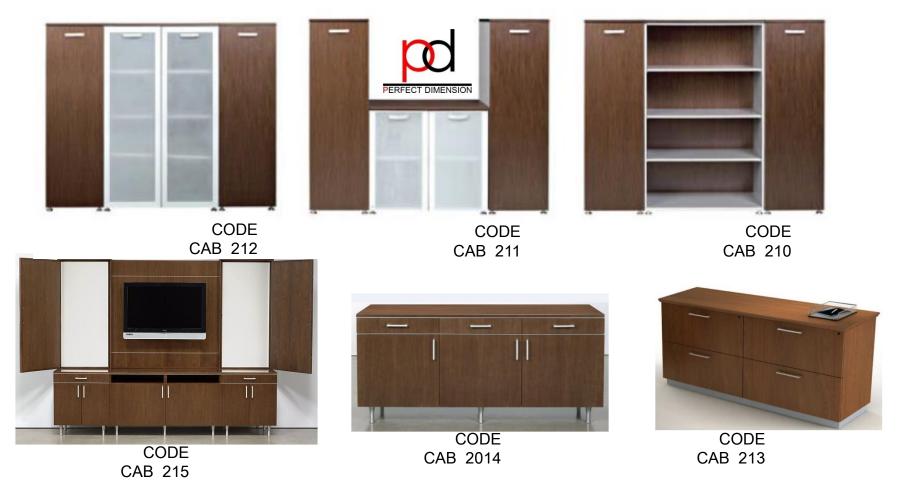

# Office furniture

CODE CAB 31

CODE CAB 32

CODE CAB 28

### Office furniture

CABL12

CAB13

CAB14

CAB15

CABL1

CABL2

CABL3

CABL4

CAB21

CAB22

CAB23

www.p-dimension.com

### Office furniture

CAB.920

CAB.921

CAB.922

CAB.924

CAB.925

CAB.926

www.p-dimension.com

# Office furniture

CODE CAB 202

### Office furniture

CODE CAB 203

### Office furniture

CODE CAB 204

#### CABINET.

ALL SIZE New P.V.C Design,,,,,.

CAB.91

All Cabinet designed from M.D.F wood with 18mm thickness.

The layer witches put of the wood can be L.P.L or H.P.L,

The hanging door can be glass and wood door.

The glass door thickness 5mm.

The all cabinet have a central lock.

The cabinets handle is from metal.

The pedestal drawer is install in telescoped accessories.

CAB.94

CAB.95

www.p-dimension.com