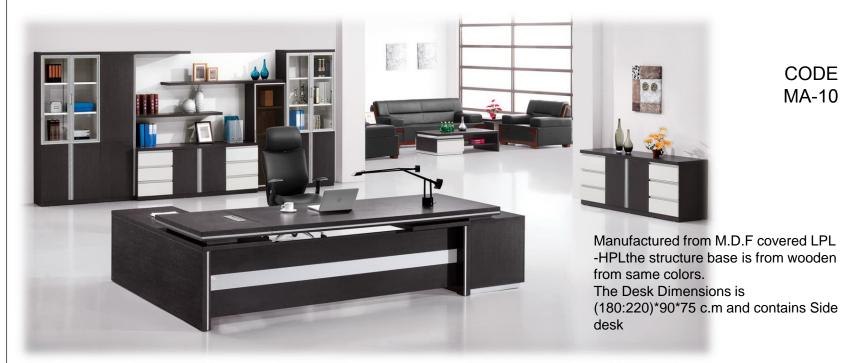

# Office furniture

Manufactured from M.D.F covered LPL -HPLthe structure base is from wooden from same colors. The Desk Dimensions is (180:220)\*90\*75 c.m and contains Side desk