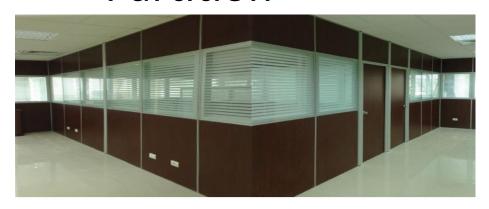

3- CONNECTION
INSTALL IN THE
BEGGING OF THE
WALL TO ADDRESS
THE TENDENCIES
OF THE WALL (
FIGURES).

4- WE GAN
PUT THE
GURTAINS
BETWEEN THE
DOUBLE
GLASS
(FIGURE 4).

Partition System

The Partitions system easy to work. The electric and data pass in the internal section. The At work system design in all dimensions.

#### **Partition System**

The Partitions system easy to work. The electric and data pass in the internal section.

The At work system design in all dimensions.

1 - THE SECTION FROM ALUMINUM THICK 9.5 C.M AND PAINTED ELECTRO STATIC POWDER. CONNECTION INSTALL IN THE CEILING TO SUPPORT THE