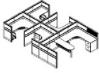

### Office furniture

Right Hand Workstation
Standard height 710mm overall

The Light system is modern work station.

The 3.5c.m the thickness of the light system section.

The Electric & data pass in the external taupe to be easy maintains