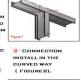

#### MATERIALS

1- THE SECTION MANUFACTURED FROM ALUMINUM THICK 9.5 C.M AND PAINTED ELECTRO STATIC POWDER. CONNECTION INSTALL IN THE CEILING TO SUPPORT THE SECTION (FIGURE 1).

2- CONNECTION INSTALL IN THE CURVED WAY (FIGURE 2).