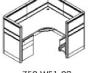

### **Light WORK SYSTEM**

750-WS4-04 750-WS5-02

750-WS3-02

750-WS5-03

750-WS2-03

750-WS4-05

750-WS4-06

750-WS1-03

750-WS2-04

(T&W connection)

750-WS1-04

750-WS1-05

750-WS1-06

750-WS1-02

750-WS2-02

750-WS3-01

750-WS2-05 (T&W connection)

750-WS4-07 (T&W connection)

750-WS2-06 (T&W connection)

750-WS5-01

750-WS4-01

750-WS4-02

www.p-dimension.com