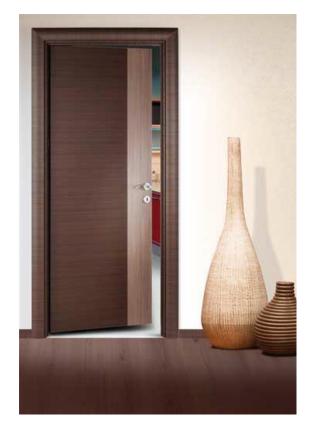

#### **Doors**

| Wood Type     | M_D_F        |
|---------------|--------------|
| Veneer Type   | H.P.L        |
| Colors        | 52 Colors    |
| Dimensions    | 80 x 220 C.M |
| Delivery Time | 5 To 10 Day  |

| Wood Type     | M_D_F        |
|---------------|--------------|
| Veneer Type   | H.P.L        |
| Colors        | 52 Colors    |
| Dimensions    | 80 x 220 C.M |
| Delivery Time | 5 To 10 Day  |

| Wood Type     | M_D_F        |
|---------------|--------------|
| Veneer Type   | H.P.L        |
| Colors        | 52 Colors    |
| Dimensions    | 80 x 220 C.N |
| Delivery Time | 5 To 10 Day  |

#### **Doors**