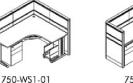

### Office furniture

Reception's workstation

750-WS4-04

750-W\$5-02

750-WS3-02

120° workstation

Call center

750-WS5-03

750-WS2-03

750-WS4-05

750-W\$4-06

750-WS1-03

750-WS1-04

750-WS1-05

750-WS1-06

750-WS2-02