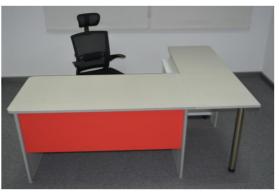

# Office furniture

Manufactured from M.D.F covered LPL -HPLthe structure base is from wooden from same colors. The Desk Dimensions is (180:220)\*90\*75 c.m and contains Side desk

## Office furniture

Manufactured from M.D.F covered LPL -HPLthe structure base is from wooden from same colors.

The Desk Dimensions is (180:220)\*90\*75 c.m and contains Side desk

www.p-dimension.com

## Office furniture

Manufactured from M.D.F covered LPL -HPL the structure base is from wooden from same colors.

The Desk Dimensions is (180:220)\*90\*75 c.m and contains Side desk

## Office furniture

Manufactured from M.D.F covered LPL -HPLthe structure base is from wooden from same colors. The Desk Dimensions is (180:220)\*90\*75 c.m and contains Side desk