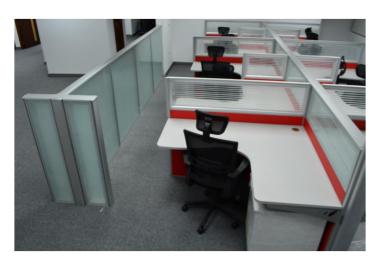

### Office furniture

Reception's workstation

750-WS4-04

750-W\$5-02

750-WS3-02

120° workstation

Call center

750-WS5-03

750-WS2-03

750-WS4-05

750-W\$4-06

750-WS1-03

750-WS1-04

750-WS1-05

750-WS1-06

750-WS2-02

750-WS2-04 (T&W connection)

750-WS2-05 (T&W connection)

750-WS4-07 (T&W connection)

750-WS2-06 (T&W connection)

750-WS3-01

750-WS1-02

750-WS5-01

750-WS4-01

750-WS4-02

www.p-dimension.com