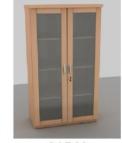

#### CABINET.

ALL SIZE New P.V.C Design,,,,,.

CAB.91

All Cabinet designed from M.D.F wood with 18mm thickness.

The layer witches put of the wood can be L.P.L or H.P.L,

The hanging door can be glass and wood door.

The glass door thickness 5mm.

The all cabinet have a central lock.

The cabinets handle is from metal.

The pedestal drawer is install in telescoped accessories.

CAB.94

CAB.95

www.p-dimension.com