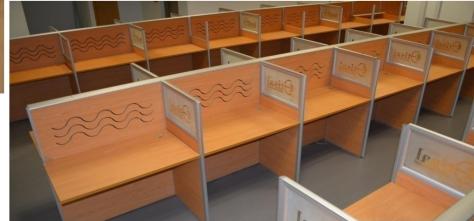

### Light WORK SYSTEM

www.p-dimension.com

### Office furniture

Right Hand Workstation
Standard height 710mm overall

The Light system is modern work station.

The 3.5c.m the thickness of the light system section.

The Electric & data pass in the external taupe to be easy maintains