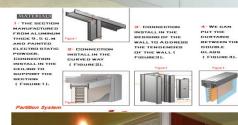

#### MATERIALS

1- THE SECTION MANUFACTURED FROM ALUMINUM THICK 9.5 C.M AND PAINTED ELECTRO STATIC POWDER. CONNECTION INSTALL IN THE CEILING TO SUPPORT THE SECTION (FIGURE 1).

2- CONNECTION INSTALL IN THE CURVED WAY (FIGURE 2).

3- CONNECTION
INSTALL IN THE
BEGGING OF THE
WALL TO ADDRESS
THE TENDENCIES
OF THE WALL (
FIGURES).

4- WE GAN
PUT THE
GURTAINS
BETWEEN THE
DOUBLE
GLASS
(FIGURE 4).

Partition System

The Partitions system easy to work. The electric and data pass in the internal section. The At work system design in all dimensions.

#### **Partition System**

The Partitions system easy to work. The electric and data pass in the internal section.

The At work system design in all dimensions.

1 - THE SECTION FROM ALUMINUM THICK 9.5 C.M AND PAINTED ELECTRO STATIC POWDER. CONNECTION INSTALL IN THE CEILING TO SUPPORT THE

SECTION

(FIGURE 1)

CURVED WAY (FIGURES).

2- CONNECTION

INSTALL IN THE PUTTHE BEGGING OF THE CURTAINS BETWEEN THE WALL TO ADDRESS THE TENDENCIES

(FIGURE 4)

www.p-dimension.com

#### **Partition System**

3- CONNECTION

PUT THE

DOUBLE

BLASS

BETWEEN THE

The Partitions system easy to work.

The electric and data pass in the internal section.