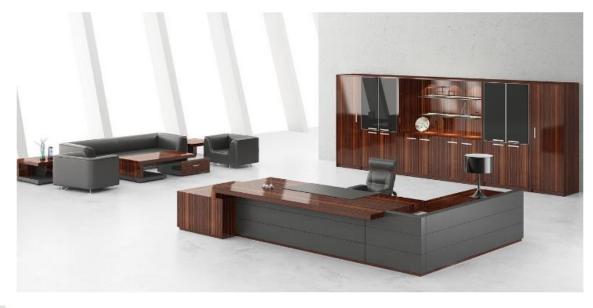

fice furniture



CODE LEXUS 1



CODE LEXUS 2





www.p-dimension.com



## Office furniture



CODE MASTER LINE



CODE EASY LINE





www.p-dimension.com



## Office furniture



CODE ALFA LINE



CODE VOCO MR







# Office furniture



**CODE 240** 



CODE MARIO





www.p-dimension.com



## Office furniture







CODE MA-0102





www.p-dimension.com



# Office furniture





Manufactured from M.D.F covered LPL -HPLthe structure base is from wooden from same colors. The Desk Dimensions is (180:220)\*90\*75 c.m and contains Side desk









## Office furniture





CODE MA-0103

Manufactured from M.D.F covered LPL -HPLthe structure base is from wooden from same colors. The Desk Dimensions is (240)\*90\*75 c.m and contains Side desk







## Office furniture



CODE MA-1002





Manufactured from M.D.F covered LPL -HPLthe structure base is from wooden from same colors.
The Desk Dimensions is (240)\*90\*75 c.m and contains Side desk



www.p-dimension.com



# Office furniture



CODE MA-201







Manufactured from M.D.F covered LPL -HPLthe structure base is from wooden from same colors.

The Desk Dimensions is (240)\*90\*75 c.m and contains Side desk







## Office furniture







www.p-dimension.com







## Office furniture





Dimension is (180:200) x80x75 cm Desk Provided with Drawer unit & Side table.

Top is made of black modern glass.





www.p-dimension.com



www.facebook.com/nasef.perfect.dimension



CODE MA-8

## Office furniture







Manufactured from M.D.F covered LPL -HPLthe structure base is from wooden from same colors.

The Desk Dime