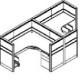

## Office furniture

Dimension is (180:200) x80x75 cm Desk Provided with Drawer unit & Side table.

Top is made of black modern glass.

www.p-dimension.com

www.facebook.com/nasef.perfect.dimension

CODE MA-8

## Office furniture

Manufactured from M.D.F covered LPL -HPLthe structure base is from wooden from same colors.

The Desk Dimensions is (180:220)\*90\*75 c.m and contains Side desk

www.p-dimension.com

# Office furniture

Manufactured from M.D.F covered LPL -HPLthe structure base is from wooden from same colors. The Desk Dimensions is (180:220)\*90\*75 c.m and contains Side desk