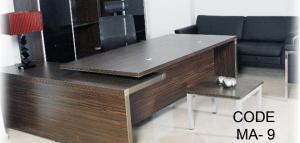

The Desk Dimensions is (240)\*90\*75 c.m and contains Side desk







## Office furniture



CODE MA-1002





Manufactured from M.D.F covered LPL -HPLthe structure base is from wooden from same colors.
The Desk Dimensions is (240)\*90\*75 c.m and contains Side desk



www.p-dimension.com



# Office furniture



CODE MA-201







Manufactured from M.D.F covered LPL -HPLthe structure base is from wooden from same colors.

The Desk Dimensions is (240)\*90\*75 c.m and contains Side desk







## Office furniture







www.p-dimension.com







## Office furniture





Dimension is (180:200) x80x75 cm Desk Provided with Drawer unit & Side table.

Top is made of black modern glass.





www.p-dimension.com



www.facebook.com/nasef.perfect.dimension



CODE MA-8

## Office furniture







Manufactured from M.D.F covered LPL -HPLthe structure base is from wooden from same colors.

The Desk Dimensions is (180:220)\*90\*75 c.m and contains Side desk



www.p-dimension.com



# Office furniture



Manufactured from M.D.F covered LPL -HPLthe structure base is from wooden from same colors. The Desk Dimensions is (180:220)\*90\*75 c.m and contains Side desk











# Office furniture















## Office furniture





Manufactured from M.D.F covered LPL -HPL the structure base is from wooden from same colors.

The Desk Dimensions is (180:220)\*90\*75 c.m and contains Side desk









# Office furniture













# Office furniture



CODE MA-0103





## Office furniture















www.p-dimension.com



## Office furniture



Manufactured from M.D.F covered LPL