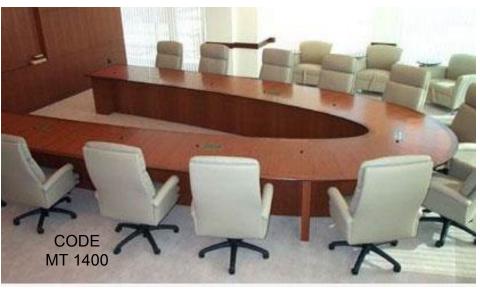

e all cabinet have a central lock.

The cabinets handle is from metal.

The pedestal drawer is install in telescoped accessories.









CAB.94



CAB.95



www.p-dimension.com



# Office furniture



















# Office furniture













#### Meeting Table













www.p-dimension.com



### **Meeting Table**















#### Meeting Table















### Office furniture



### CREATIVE SPACE

The "HC7" series creates a forward looking creative space with a cutting edge design and excellent functionality. You can choose between 2 colors, white or natural. You can choose to create the conference room that you desire



# Office furniture













# Office furniture



CODE MT 1100



CODE MT 1000









### **Meeting Table**













#### Meeting Table













#### Meeting Table











www.p-dimension.com



# Office furniture







CODE ME 303

The "HC7" series creates a forward looking creative space with a cutting edge design and excellent functionality. You can choose between 2 colors, white or natural. You can choose to create the conference room that you desire





www.p-dimension.com



#### Meeting Table















www.p-dimension.com



### Office furniture



### Light WORK SYSTEM



www.p-dimension.com



### Office furniture





Reception's workstation















750-WS4-04

750-W\$5-02

750-WS3-02











120° workstation

Call center

750-WS5-03

750-WS2-03

750-WS4-05

750-W\$4-06



750-WS1-03



750-WS1-04



750-WS1-05



750-WS1-06











750-WS2-02



750-WS2-04 (T&W connection)



750-WS2-05 (