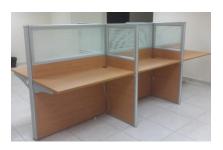

### Office furniture

Right Hand Workstation
Standard height 710mm overall

The Light system is modern work station.

The 3.5c.m the thickness of the light system section.

The Electric & data pass in the external taupe to be easy maintains

### Office furniture

WORK STATION

Light system

The Light system is modern work station. The 3.5c.m the thickness of the light system section.

The Electric & data pass in the external taupe to be easy maintains