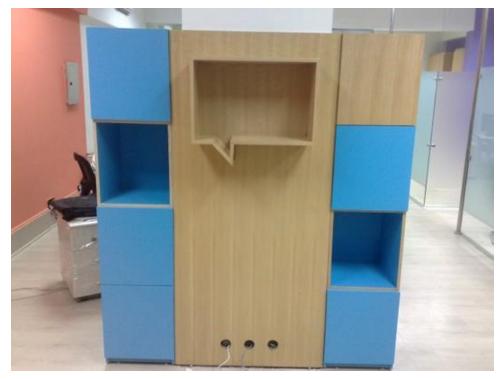

# Office furniture

Manufactured from M.D.F covered LPL -HPLthe structure base is from wooden from same colors. The Desk Dimensions is (180:220)\*90\*75 c.m and contains Side desk

## Office furniture

CODE MA-0103

Manufactured from M.D.F covered LPL -HPLthe structure base is from wooden from same colors. The Desk Dimensions is (240)\*90\*75 c.m and contains Side desk

## Office furniture

CODE MA-1002

Manufactured from M.D.F covered LPL -HPLthe structure base is from wooden from same colors.
The Desk Dimensions is (240)\*90\*75 c.m and contains Side desk

www.p-dimension.com

# Office furniture

CODE MA-201

Manufactured from M.D.F covered LPL -HPLthe structure base is from wooden from same colors.

The Desk Dimensions is (240)\*90\*75 c.m and contains Side desk

## Office furniture

Manufactured from M.D.F covered LPL -HPLthe structure base is from wooden from same colors.

The Desk Dimensions is (180:220)\*90\*75 c.m and contains Side desk

www.p-dimension.com

## Office furniture

Manufactured from M.D.F covered LPL -HPL the structure base is from wooden from same colors.

The Desk Dimensions is (180:220)\*90\*75 c.m and contains Side desk

## Office furniture

Manufactured from M.D.F covered LPL -HPLthe structure base is from wooden from same colors. The Desk Dimensions is (180:220)\*90\*75 c.m and contains Side desk

# Office furniture

CODE MA-202

Manufactured from M.D.F covered LPL -HPLthe structure base is from wooden from same colors.

The Desk Dimensions is (240)\*90\*75 c.m and contains Side desk

www.p-dimension.com