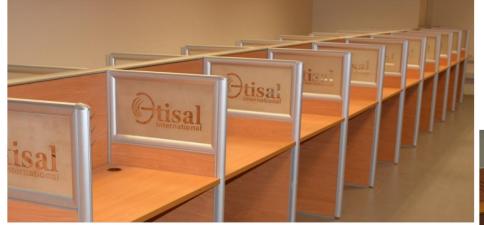

### Office furniture

Reception's workstation

750-WS4-04

750-W\$5-02

750-WS3-02

120° workstation

Call center

750-WS5-03

750-WS2-03

750-WS4-05

750-W\$4-06

750-WS1-03

750-WS1-04

750-WS1-05

750-WS1-06

750-WS2-02

750-WS2-04 (T&W connection)

750-WS2-05 (T&W connection)

750-WS4-07 (T&W connection)

750-WS2-06 (T&W connection)

750-WS3-01

750-WS1-02

750-WS5-01

750-WS4-01

750-WS4-02

www.p-dimension.com