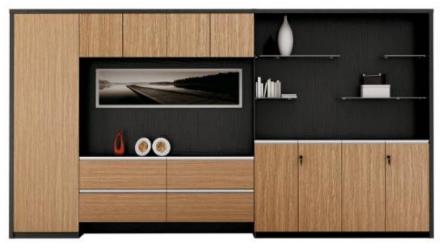

-160-180 CM.









www.p-dimension.com



# Office furniture









www.p-dimension.com



# Office furniture









www.p-dimension.com



### Office furniture











www.p-dimension.com



### **COFFEE TABLE**

# Office furniture



# Office furniture













# Office furniture





CODE CAB 31







CODE CAB 32

CODE CAB 28











### Office furniture









CABL12

CAB13

CAB14

CAB15











CABL1

CABL2

CABL3

CABL4







CAB21

CAB22

CAB23



www.p-dimension.com



### Office furniture





www.p-dimension.com



### Office furniture







CAB.920



CAB.921



CAB.922















CAB.924



CAB.925



CAB.926



www.p-dimension.com



# Office furniture



CODE CAB 202







### Office furniture







CODE CAB 203









### Office furniture





CODE CAB 204









### Office furniture

#### CABINET.

ALL SIZE New P.V.C Design,,,,,.







CAB.91

All Cabinet designed from M.D.F wood with 18mm thickness.

The layer witches put of the wood can be L.P.L or H.P.L,

The hanging door can be glass and wood door.

The glass door thickness 5mm.

The all cabinet have a central lock.

The cabinets handle is from metal.

The pedestal drawer is install in telescoped accessories.









CAB.94



CAB.95



www.p-dimension.com



# Office furniture



















# Office furniture













#### Meeting Table













www.p-dimension.com



### **Meeting Table**















#### Meeting Table















### Office furniture



### CREATIVE SPACE

The "HC7" series creates a forward looking creative space with a cutting e