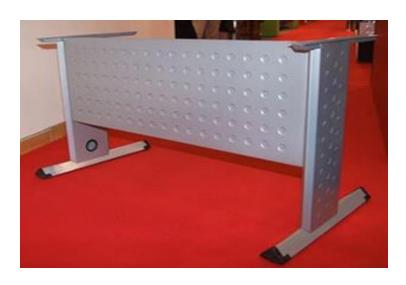

ontains Side desk









# Office furniture













# Office furniture



CODE MA-0103





## Office furniture















www.p-dimension.com



## Office furniture



Manufactured from M.D.F covered LPL -HPLthe structure base is from wooden from same colors. The Desk Dimensions is (180:220)\*90\*75 c.m and contains Side desk











# Office furniture



CODE MA-202



Manufactured from M.D.F covered LPL -HPLthe structure base is from wooden from same colors.

The Desk Dimensions is (240)\*90\*75 c.m and contains Side desk



www.p-dimension.com





# Office furniture

### Senior Desk





www.p-dimension.com

# Office furniture



PD VOCO S



Pd VOCOR





www.p-dimension.com



# Office furniture



PD ALFA W



PD ALFA M





www.p-dimension.com



# Office furniture



PD CYPER



PD DELAT









# Office furniture



PD LIGHT S PERFECT DIMENSION

PD LIGHT R





www.p-dimension.com



# Office furniture





PD NEW 1

PD NEW 2





www.p-dimension.com

## Office furniture





**NEW SHARK** 













www.p-dimension.com



## Office furniture



















www.p-dimension.com



# Office furniture









**CREATIVE** 

CODE VA-64







## Office furniture









CODE VA-92



**SHARK** 







### Office furniture





CODE VA-52



**CLASSIC** 



www.p-dimension.com



### Office furniture











LIGHT V



www.p-dimension.com



### Office furniture















**ROUND** 







### Office furniture

**BETA LINE** 







www.p-dimension.com

# Office furniture



**CHEEB LINE** 







www.p-dimension.com



## Office furnit