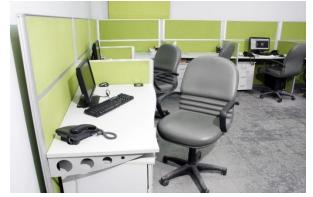

### Office furniture

Right Hand Workstation
Standard height 710mm overall

The Light system is modern work station.

The 3.5c.m the thickness of the light system section.

The Electric & data pass in the external taupe to be easy maintains

### Office furniture

WORK STATION

Light system

The Light system is modern work station. The 3.5c.m the thickness of the light system section.

The Electric & data pass in the external taupe to be easy maintains