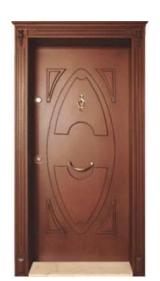

#### **Doors**

| Wood Type     | M_D_F        |
|---------------|--------------|
| Veneer Type   | H.P.L        |
| Colors        | 52 Colors    |
| Dimensions    | 80 x 220 C.M |
| Delivery Time | 5 To 10 Day  |

| Wood Type     | M_D_F        |
|---------------|--------------|
| Veneer Type   | H.P.L        |
| Colors        | 52 Colors    |
| Dimensions    | 80 x 220 C.M |
| Delivery Time | 5 To 10 Day  |

| Wood Type     | M_D_F        |
|---------------|--------------|
| Veneer Type   | H.P.L        |
| Colors        | 52 Colors    |
| Dimensions    | 80 x 220 C.N |
| Delivery Time | 5 To 10 Day  |

#### **Doors**