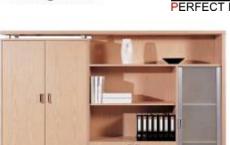

#### CABINET.

ALL SIZE New P.V.C Design,,,,,.

CAB.91

All Cabinet designed from M.D.F wood with 18mm thickness.

The layer witches put of the wood can be L.P.L or H.P.L,

The hanging door can be glass and wood door.

The glass door thickness 5mm.

The all cabinet have a central lock.

The cabinets handle is from metal.

The pedestal drawer is install in telescoped accessories.

CAB.94

CAB.95

www.p-dimension.com