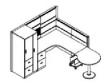

# Office furniture

Manufactured from M.D.F covered LPL -HPLthe structure base is from wooden from same colors. The Desk Dimensions is (180:220)\*90\*75 c.m and contains Side desk

## Office furniture

CODE MA-0103

Manufactured from M.D.F covered LPL -HPLthe structure base is from wooden from same colors. The Desk Dimensions is (240)\*90\*75 c.m and contains Side desk

## Office furniture

CODE MA-1002

Manufactured from M.D.F covered LPL -HPLthe structure base is from wooden from same colors.
The Desk Dimensions is (240)\*90\*75 c.m and contains Side desk

www.p-dimension.com

# Office furniture

CODE MA-201

Manufactured from M.D.F covered LPL -HPLthe structure base is from wooden from same colors.

The Desk Dimensions is (240)\*90\*75 c.m and contains Side desk