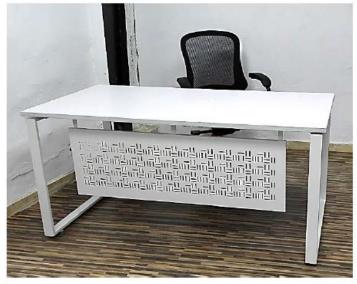

Office furniture



CODE MA-202



Manufactured from M.D.F covered LPL -HPLthe structure base is from wooden from same colors.

The Desk Dimensions is (240)\*90\*75 c.m and contains Side desk



www.p-dimension.com





# Office furniture

### Senior Desk





www.p-dimension.com

# Office furniture



PD VOCO S



Pd VOCOR





www.p-dimension.com



# Office furniture



PD ALFA W



PD ALFA M





www.p-dimension.com



# Office furniture



PD CYPER



PD DELAT









# Office furniture



PD LIGHT S PERFECT DIMENSION

PD LIGHT R





www.p-dimension.com



# Office furniture





PD NEW 1

PD NEW 2





www.p-dimension.com

## Office furniture





**NEW SHARK** 













www.p-dimension.com



## Office furniture



















www.p-dimension.com



# Office furniture









**CREATIVE** 

CODE VA-64







## Office furniture









CODE VA-92



**SHARK** 







### Office furniture





CODE VA-52



**CLASSIC** 



www.p-dimension.com



### Office furniture











LIGHT V



www.p-dimension.com



### Office furniture















**ROUND** 







### Office furniture

**BETA LINE** 







www.p-dimension.com

# Office furniture



**CHEEB LINE** 







www.p-dimension.com



## Office furniture







CODE MA 1010







### Office furniture



PERFECT DIMENSION

MDF desk top-thickness:25 mm alu. Frame,with cable box coating steel panel-under top main talbe:W180X D90X H750 side talbe:W900\*D500\*H750CODE: ELE100 Square meeting table with metal legslow cabinets six doors glass & wood, same color of desk & panel, holed on metal cube

CODE