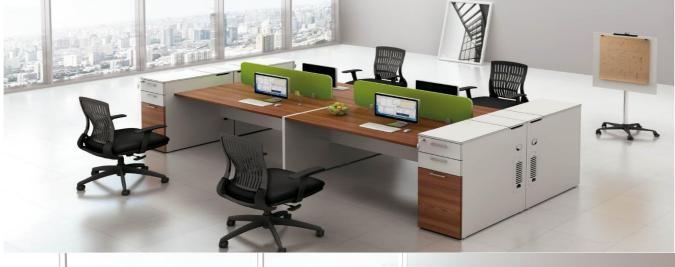

### Office furniture

AT WORK SYSTEM

**WORK STATION** 

The at Work system easy to work.
The electric and data pass in the internal section 9.5 partition.
The at work system design in all

www.p-dimension.com

dimensions.