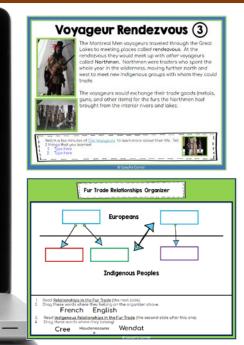

#### LAcodia 2.The Heartland (St. Lawrence River Great Lakes, Ohio & Mississiopi River Valleys)

a known sour New First Technon alliseves shught to be the main buselers of furst. English and French colonies our each other as throat. Fur inmoving and/add accorrections' foreign gosts (regrand and interventive) to the throat post control in Europe. From 1871 to 172, too accor wer to both to the France and Englished. There accords and you expect of proce during this time. The North American counties become part of the Samiground.

#### Acadia

cools constant of modern day New Burnewick, Island Scota, and Prince Edward Island. Whough this region was not a major fur trading area, it was very important to both the English and the French, hower held this area also controlled the mound in of the Stearner River, which was the main route for furs goit Fronze Fronze Acea (anongot hands between the French and the English as times)

The focus on the his obtained care, They are French but they had in the context with Quarter of Fr. Sectors are the outforcer (bota) the core of a threads the sector termination. The Mitmage was the local findigenous grass. They are enfinding terms and the Acodition outforwer close cities at the thread term of the acodition of the acodition of the sector outforward terms of the acodition of the acoditic