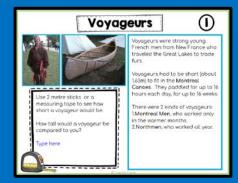

#### Montreal Canoes May 1<sup>et</sup> each year, groups of 5-000 corose called as mould leave. Morrises to mel up with me. Each Morrises. Corose ans up to 12 milliong. 2

2

m across, and weighed about 275 kg. It could hold up to 3 tons of cargo.

Up to 12 voyageurs would be in a cance. The bowman the front would auide the cance. The middlemen were the least

would guide the conce. The modelemen were the leads experienced voyageurs and did the podding. The steersman would stand an sit up at the rear of the boat and steer on the instructions of the boxman. To keep rhyshm for their poddling, voyageurs song spirited, happy songs.

When the water became impossible to navigate, the menhad to partage. They would carry the cance and cargo around the obstacte. They carried 80 kg of cargo on their backs. At injoin men start under the cance.