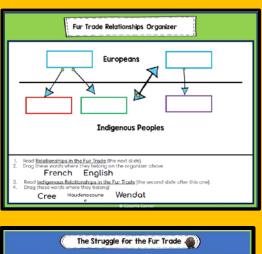

#### LAcodia 2.The Heartland (St. Lawrence River Great Lakes, Ohio & Mississiopi River Valleys)

a known sour New First Technon alliseves shught to be the main buselers of furst. English and French colonies our each other as throat. Fur inmoving and/add accorrections' foreign gosts (regrand and interventive) to the throat post control in Europe. From 1871 to 172, too accor wer to both to the France and Englished. There accords and you expect of proce during this time. The North American counties become part of the Samiground.

#### Acadia

cools constant of modern day New Burnewick, Island Scota, and Prince Edward Island. Whough this region was not a major fur trading area, it was very important to both the English and the French, hower held this area also controlled the mound in of the Stearner River, which was the main route for furs goit Fronze Fronze Acea (anongot hands between the French and the English as times)

The focus on the his obtained care, They are French but they had in the context with Quarter of Fr. Sectors are the outforcer (bota) the core of a threads the sector termination. The Mitmage was the local findigenous grass. They are enfinding terms and the Acodition outforwer close cities at the thread term of the acodition of the acodition of the sector outforward terms of the acodition of the acoditic