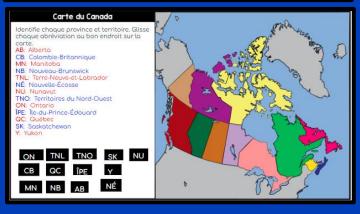

#### Quiz sur la cartographie canadienne

Glisse l'abréviation (forme abrégée) de chaque province et territoire au bon endroit sur la carte du Canada.

| Colombie-<br>Britannique<br>(BC) | Alberta<br>(AB)             | Saskatchewan<br>(SK) | Manitoba<br>(MN)    | Ontario<br>(ON)                    |
|----------------------------------|-----------------------------|----------------------|---------------------|------------------------------------|
| СВ                               | AB                          | SK                   | MN                  | ON                                 |
| Québec<br>(QC)                   | Terre-Neuve-<br>et-Labrador | Nouveau<br>Brunswick | Nouvelle-<br>Écosse | Île-du-<br>Prince-Edouard<br>(IPE) |