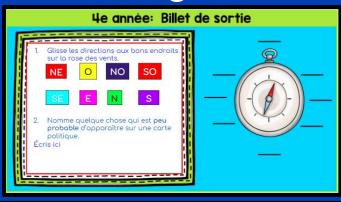

#### Quiz sur la cartographie canadienne

Glisse l'abréviation (forme abrégée) de chaque province et territoire au bon endroit sur la carte du Canada.

| Colombie-<br>Britannique<br>(BC) | Alberta<br>(AB)             | Saskatchewan<br>(SK) | Manitoba<br>(MN)    | Ontario<br>(ON)                    |
|----------------------------------|-----------------------------|----------------------|---------------------|------------------------------------|
| СВ                               | AB                          | SK                   | MN                  | ON                                 |
| Québec<br>(QC)                   | Terre-Neuve-<br>et-Labrador | Nouveau<br>Brunswick | Nouvelle-<br>Écosse | Île-du-<br>Prince-Edouard<br>(IPE) |