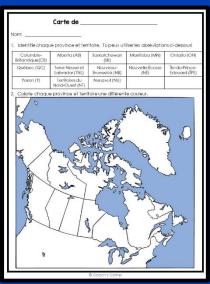

#### Quiz sur la cartographie canadienne

Glisse l'abréviation (forme abrégée) de chaque province et territoire au bon endroit sur la carte du Canada.

| Colombie-<br>Britannique<br>(BC) | Alberta<br>(AB)             | Saskatchewan<br>(SK) | Manitoba<br>(MN)    | Ontario<br>(ON)                    |
|----------------------------------|-----------------------------|----------------------|---------------------|------------------------------------|
| СВ                               | AB                          | SK                   | MN                  | ON                                 |
| Québec<br>(QC)                   | Terre-Neuve-<br>et-Labrador | Nouveau<br>Brunswick | Nouvelle-<br>Écosse | Île-du-<br>Prince-Edouard<br>(IPE) |