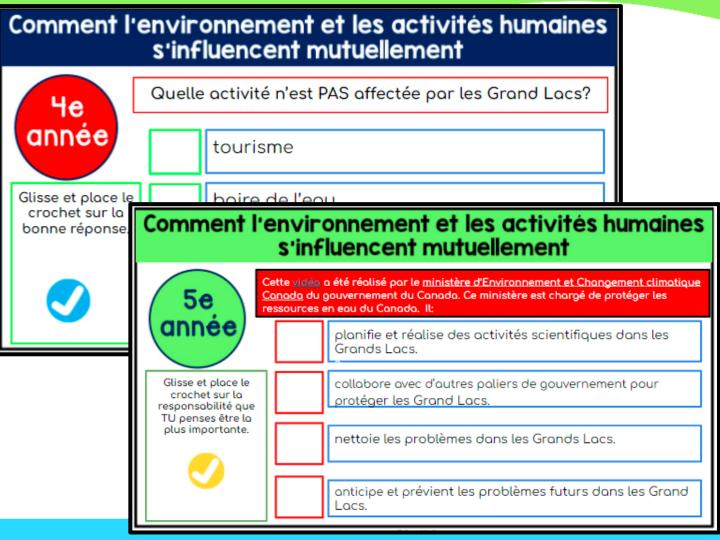

Billet de sortie: 5e année Dans chaque case ci-dessous, écris les noms de deux autres gouvernements avec lesquels le gouvernement fédéral doit travailler pour aider les Grands Lacs.