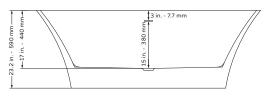

#### PT-1043

- Product Weight: 108 lbs
- Water Capacity: 75.3 gal
- Box Dims: 25"x33.5"x69"

PT-1043-150

- Product Weight: 69.5 lbs
- Water Capacity: 56.5 gal
- Box Dims: 61"x31.5"x25"