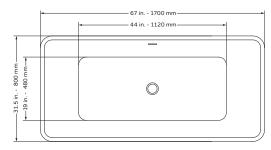

#### PT-1043

- Product Weight: 108 lbs
- Water Capacity: 75.3 gal
- Box Dims: 25"x33.5"x69"

PT-1043-150

- Product Weight: 69.5 lbs
- Water Capacity: 56.5 gal
- Box Dims: 61"x31.5"x25"