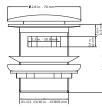

#### NOTES

- Measure your actual product for rough-in details
- Install this product according to the installation instructions
- Allow for 3" (76mm) diameter of clearance around the drain pipe on finished floor material to prevent drain body interference during installation
- Drain sold separately

#### PT-1043-150

POP-UP DRAIN