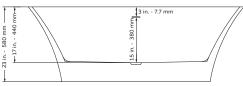

#### PT-1043

- Product Weight: 108 lbs
- Water Capacity: 75.3 gal
- Box Dims: 25"x33.5"x69"

PT-1043-150

- Product Weight: 69.5 lbs
- Water Capacity: 56.5 gal
- Box Dims: 61"x31.5"x25"