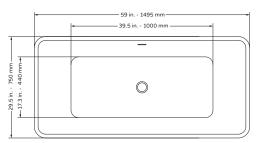

#### TECHNICAL INFORMATION

- Installation: Freestanding
- Color: Polished White Acrylic
- Max Weight: 1102.31LBS (500kg)
- Drain Location: Center

#### PT-1043

- Product Weight: 108 lbs
- Water Capacity: 75.3 gal
- Box Dims: 25"x33.5"x69"

PT-1043-150

- Product Weight: 69.5 lbs
- Water Capacity: 56.5 gal
- Box Dims: 61"x31.5"x25"