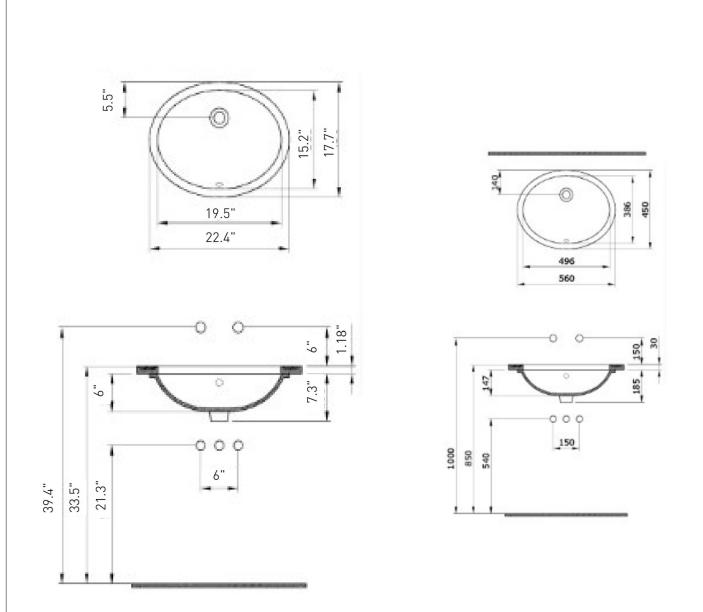

#### DIMENSIONS

NOMINAL DIMENSIONS including lip 22.4" x 17.7" x 6" (560 x 450 x 147 mm)

COMPLIANCE CERTIFICATIONS Meet or Exceeds ASME A112.19.2 / CSA B45.1