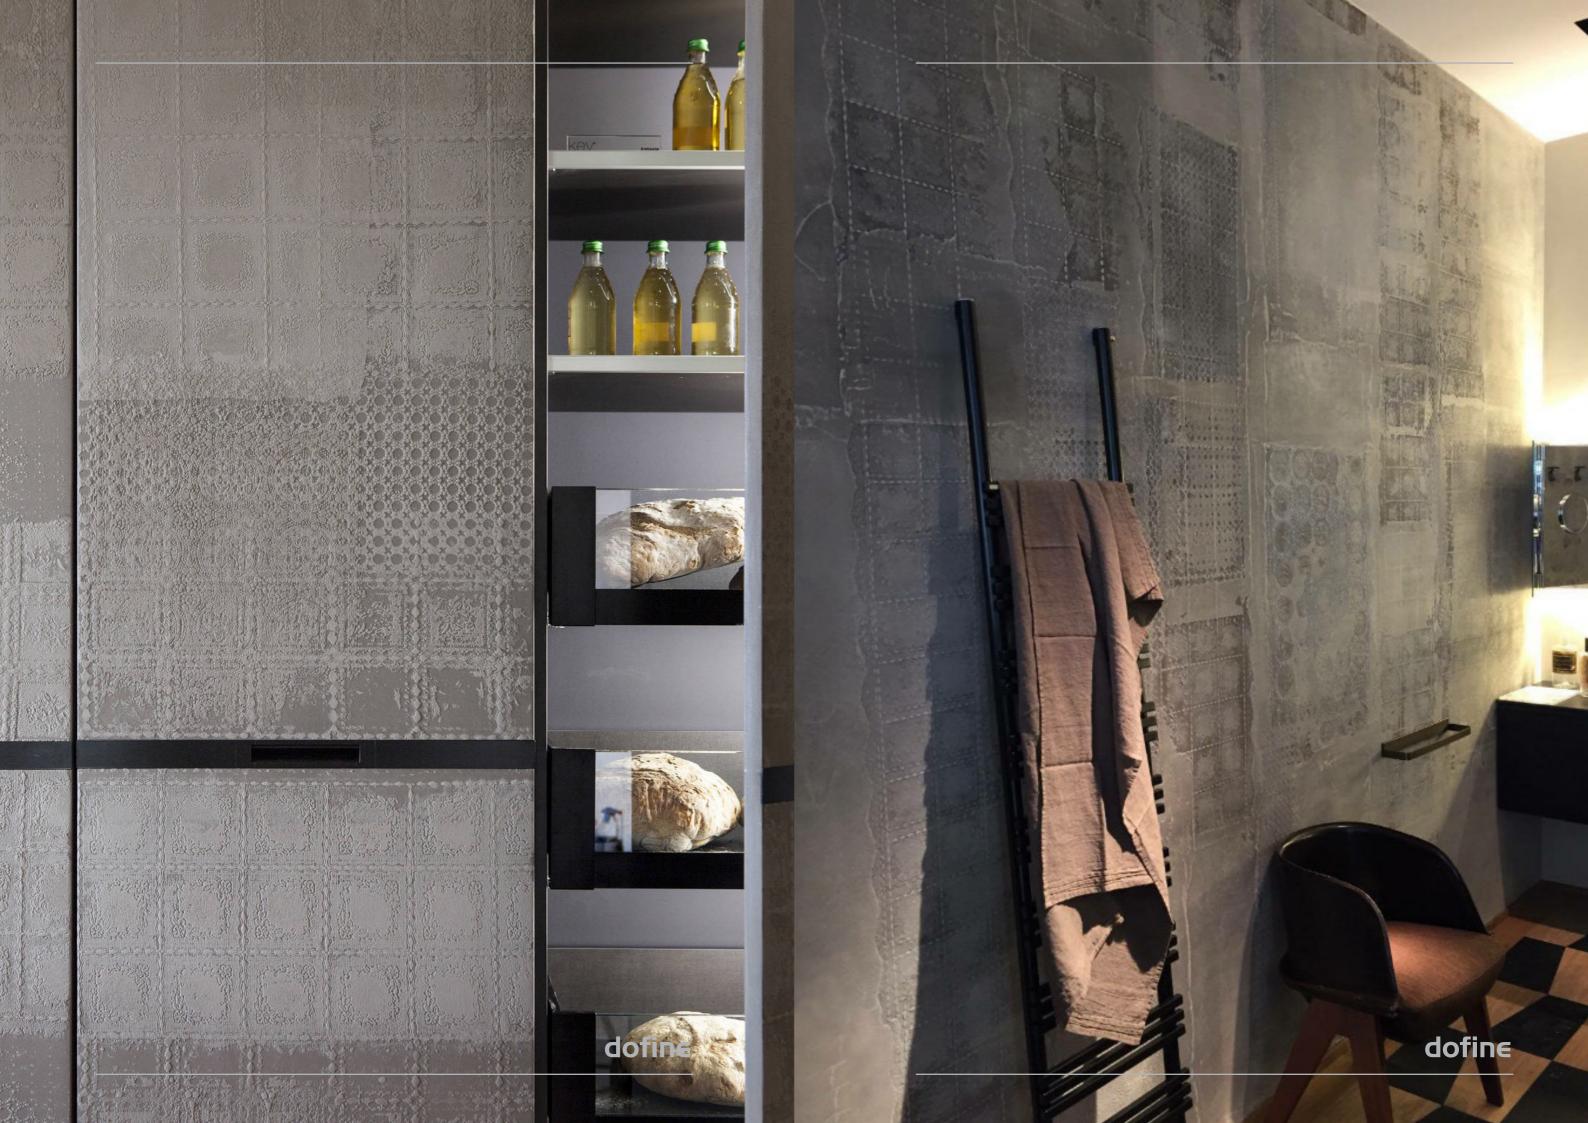

#### GENERA

Terra Evoca is a handmade plastertechnique made out of a clay base. Terra Evoca has different kinds of graphical designs in it.

#### CHARACTERISTICS

For indoor use only. Customizable on request.