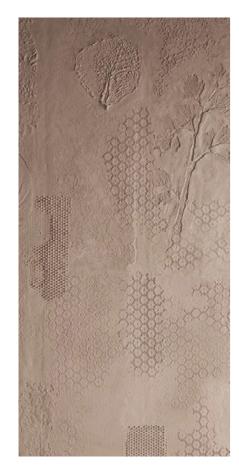

#### GENERA

Terra Evoca is a handmade plastertechnique made out of a clay base. Terra Evoca has different kinds of graphical designs in it.

#### CHARACTERISTICS

For indoor use only. Customizable on request.