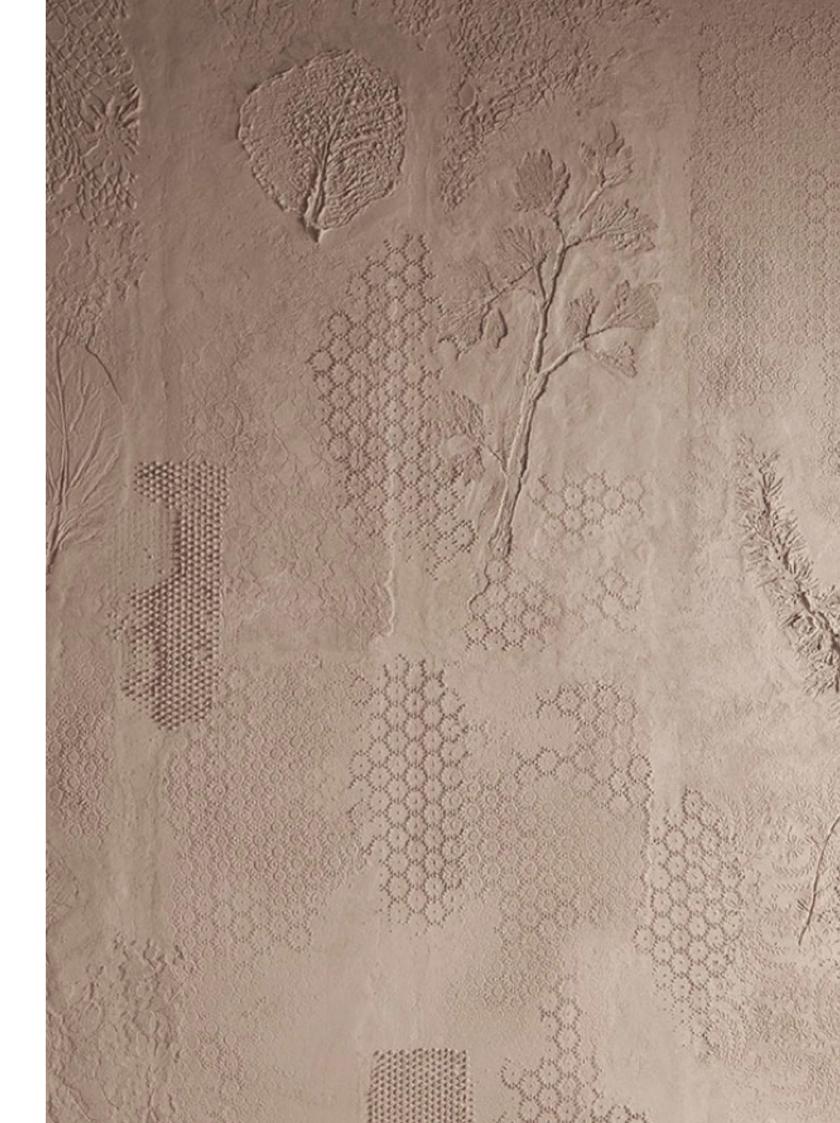

#### GENERA

Terra Evoca is a handmade plastertechnique made out of a clay base. Terra Evoca has different kinds of graphical designs in it.

#### CHARACTERISTICS

For indoor use only. Customizable on request.