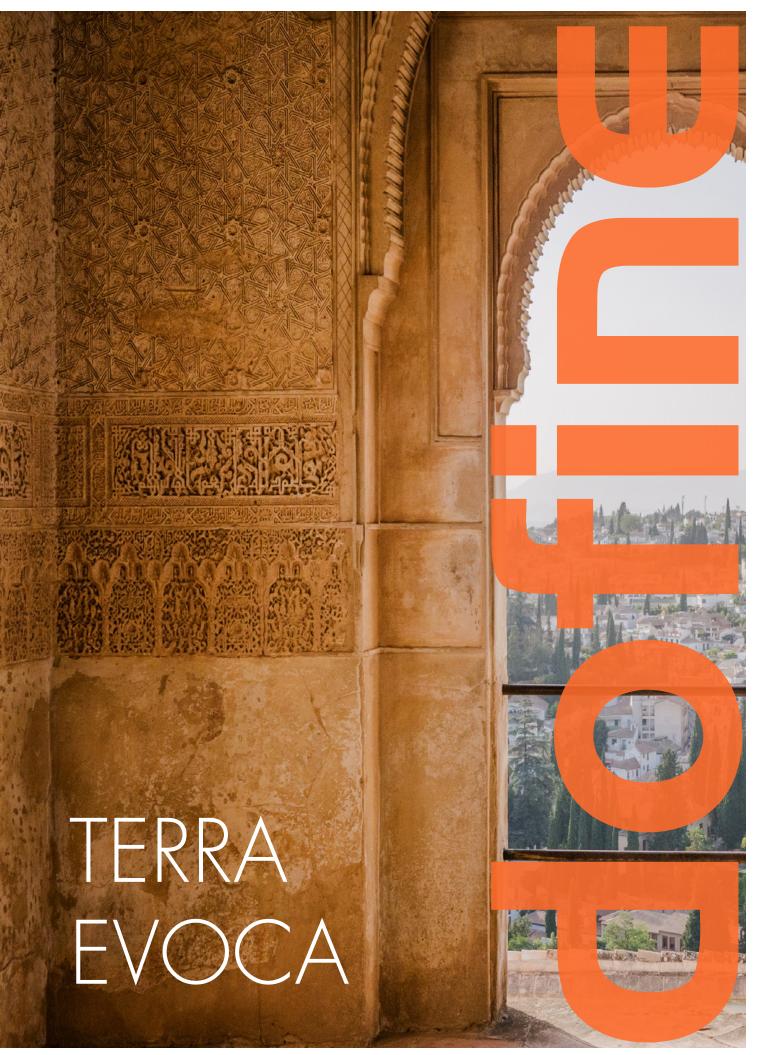

# TERRA EVOCA dofine

#### GENERA

Terra Evoca is a handmade plastertechnique made out of a clay base. Terra Evoca has different kinds of graphical designs in it.