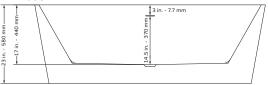

## PT-1003

Product Weight: 90 lbsWater Capacity: 68.16 gal

• Box Dims: 25"x33.5"x69"

PT-1003-150

Product Weight: 84 lbsWater Capacity: 56 galBox Dims: 61"x31.5"x25"

## NOTES

- Measure your actual product for rough-in details
- Install this product according to the installation instructions
- Allow for 3" (76mm) diameter of clearance around the drain pipe on finished floor material to prevent drain body interference during installation
- · Drain sold separately