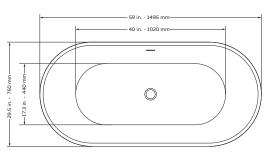

#### **TECHNICAL INFORMATION**

- Installation: Freestanding
- Color: Polished White Acrylic
- Max Weight: 1102.31LBS (500kg)
- Drain Location: Center

## PT-1003

Product Weight: 90 lbsWater Capacity: 68.16 gal

• Box Dims: 25"x33.5"x69"

PT-1003-150

Product Weight: 84 lbsWater Capacity: 56 galBox Dims: 61"x31.5"x25"

## NOTES

- Measure your actual product for rough-in details
- Install this product according to the installation instructions
- Allow for 3" (76mm) diameter of clearance around the drain pipe on finished floor material to prevent drain body interference during installation
- · Drain sold separately