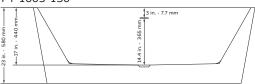

## PT-1003

Product Weight: 90 lbsWater Capacity: 68.16 gal

• Box Dims: 25"x33.5"x69"

PT-1003-150

Product Weight: 84 lbsWater Capacity: 56 galBox Dims: 61"x31.5"x25"

## NOTES

- Measure your actual product for rough-in details
- Install this product according to the installation instructions
- Allow for 3" (76mm) diameter of clearance around the drain pipe on finished floor material to prevent drain body interference during installation
- · Drain sold separately