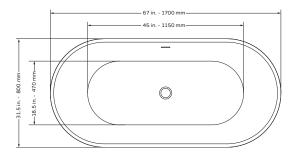

## PT-1003

Product Weight: 90 lbsWater Capacity: 68.16 gal

• Box Dims: 25"x33.5"x69"

PT-1003-150

Product Weight: 84 lbsWater Capacity: 56 galBox Dims: 61"x31.5"x25"