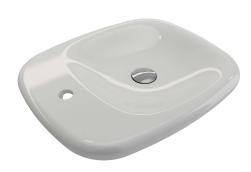

## FENICE 22

## Lavatory

#### **FEATURES**

- Fine fireclay construction
- Single hole
- Vessel Lavatory
- No overflow
- Standard USA drain size