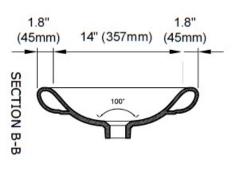

#### **DIMENSIONS**

**NOMINAL DIMENSIONS** 

21.7"x 18" x 5.6" (550 x 450 x 142 mm)

#### NOTES:

Refer to installation instructions supplied with bathroom sink for installation.

Please use the actual sink that you will be installing in order to determine the cutout dimensions for countertop installation.

**CAUTION**: Sink is heavy! Installer must provide proper reinforcement for all counters where sink will be installed.

**IMPORTANT**: Dimensions of fixtures are nominal and may vary within the range of tolerance established by ANSI standards. These measurements are subject to change or cancellation. No responsibility is assumed for use of superseded or voided pages.