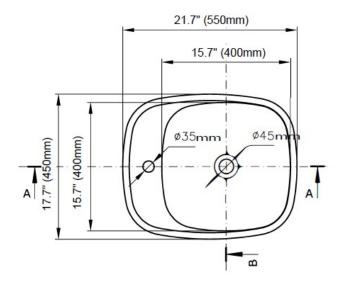

#### **DIMENSIONS**

**NOMINAL DIMENSIONS** 

21.7"x 18" x 5.6" (550 x 450 x 142 mm)

#### NOTES:

Refer to installation instructions supplied with bathroom sink for installation.

Please use the actual sink that you will be installing in order to determine the cutout dimensions for countertop installation.

**CAUTION**: Sink is heavy! Installer must provide proper reinforcement for all counters where sink will be installed.

**IMPORTANT**: Dimensions of fixtures are nominal and may vary within the range of tolerance established by ANSI standards. These measurements are subject to change or cancellation. No responsibility is assumed for use of superseded or voided pages.