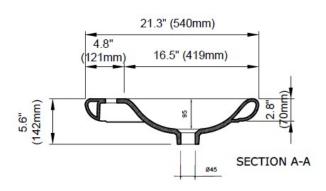

#### **DIMENSIONS**

**NOMINAL DIMENSIONS** 

21.7"x 18" x 5.6" (550 x 450 x 142 mm)

#### NOTES:

Refer to installation instructions supplied with bathroom sink for installation.

Please use the actual sink that you will be installing in order to determine the cutout dimensions for countertop installation.

**CAUTION**: Sink is heavy! Installer must provide proper reinforcement for all counters where sink will be installed.

**IMPORTANT**: Dimensions of fixtures are nominal and may vary within the range of tolerance established by ANSI standards. These measurements are subject to change or cancellation. No responsibility is assumed for use of superseded or voided pages.