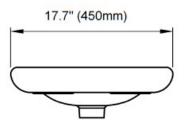

#### **DIMENSIONS**

**NOMINAL DIMENSIONS** 

21.7"x 18" x 5.6" (550 x 450 x 142 mm)