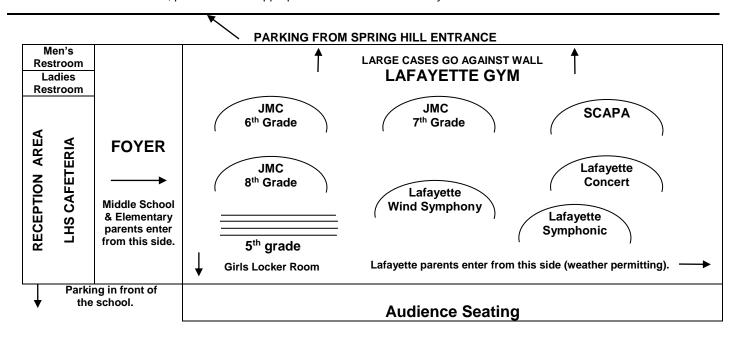

#### When You Arrive:

- Find your band set.
- Place your instrument case under your seat; large instrument cases go against back wall.
- Do not play your instrument; be quiet while other groups are rehearsing.

## Parents:

- Parking is available in the front or the rear of the school.
- You are invited to a reception in the cafeteria.
- Please stay out of gym during rehearsal; doors open at 7:10 pm.
- Lafayette parents should enter gym from the outside (near stadium) to reduce congestion.
- You may drop off your child 15 minutes before their rehearsal time; we will supervise.
- Young children are welcome! Please keep them from disturbing the concert, however!
- 600 students are involved; please discuss appropriate concert behavior with your student musician.