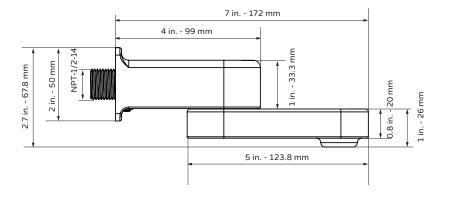

# Fold Away Diverter Tub Spout

 $\label{eq:model} \mbox{Model \# 3011-TS-BN, 3011-TS-CH, 3011-TS-MB, 3011-TS-ORB} \\ \mbox{Specification Sheet}$ 

### TECHNICAL INFORMATION

- Finishes: BN, CH, MB, ORB
- Fixtures: BN, CH, MB, ORB
- Connection: NPT Female Connection

#### PRODUCT FEATURES

- · All metal body
- Contemporary design
- Standard connection
- Turn left/right for water diverter
- Complements any retrofit shower and mixing valve trim