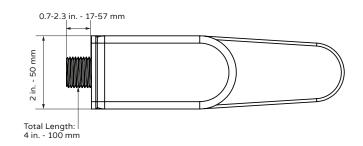

# Fold Away Diverter Tub Spout

 $\label{eq:model} \mbox{Model \# 3011-TS-BN, 3011-TS-CH, 3011-TS-MB, 3011-TS-ORB} \\ \mbox{Specification Sheet}$ 

### TECHNICAL INFORMATION

- Finishes: BN, CH, MB, ORB
- Fixtures: BN, CH, MB, ORB
- Connection: NPT Female Connection

#### PRODUCT FEATURES

- · All metal body
- Contemporary design
- Standard connection
- Turn left/right for water diverter
- Complements any retrofit shower and mixing valve trim