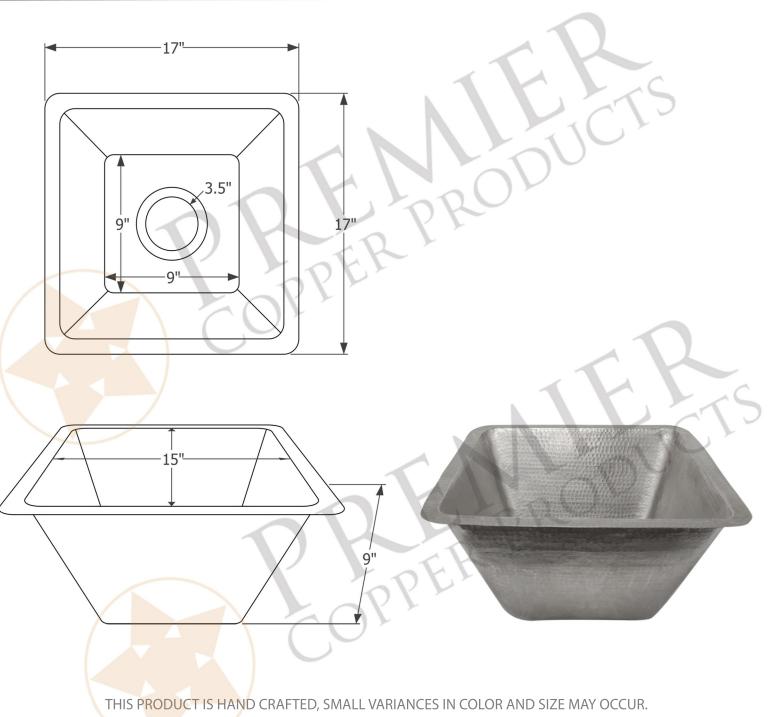

## MODEL NUMBER: BSP5\_BS17EN-D

- \* Description: 17" Square Hammered Copper Bar/Prep Sink
- \* Outer Dimension: 17" x 17" x 9"
- \* Inner Dimension: 15" x 15" x 9"
- \* Rim: 1"
- \* Drain Opening: 3.5"
- \* Finish: Nickel