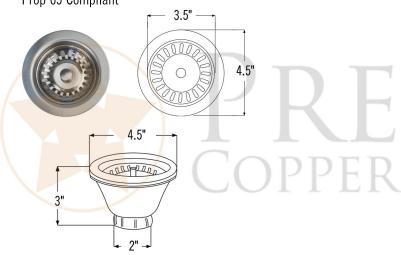

## DRAIN DETAILS (Model# D-132BN)

- \* Description: 3.5" Basket Strainer Drain
- \* Upper Flange Dimension: 4.5"
- \* Material: Solid Brass
- \* Prop 65 Compliant