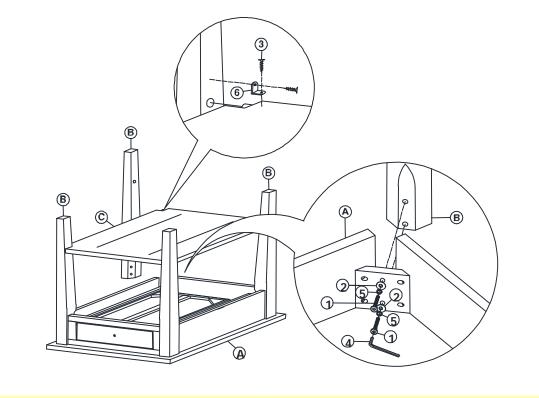

# **STEP 1**

Attach legs (B) to top (A) with bolts (1), washers (2) and (5). Tighten with Allen Key (4). Then attach shelf (C) to legs (B) with screws (3) & L-brackets (6), as shown below. Tighten with a screwdriver.