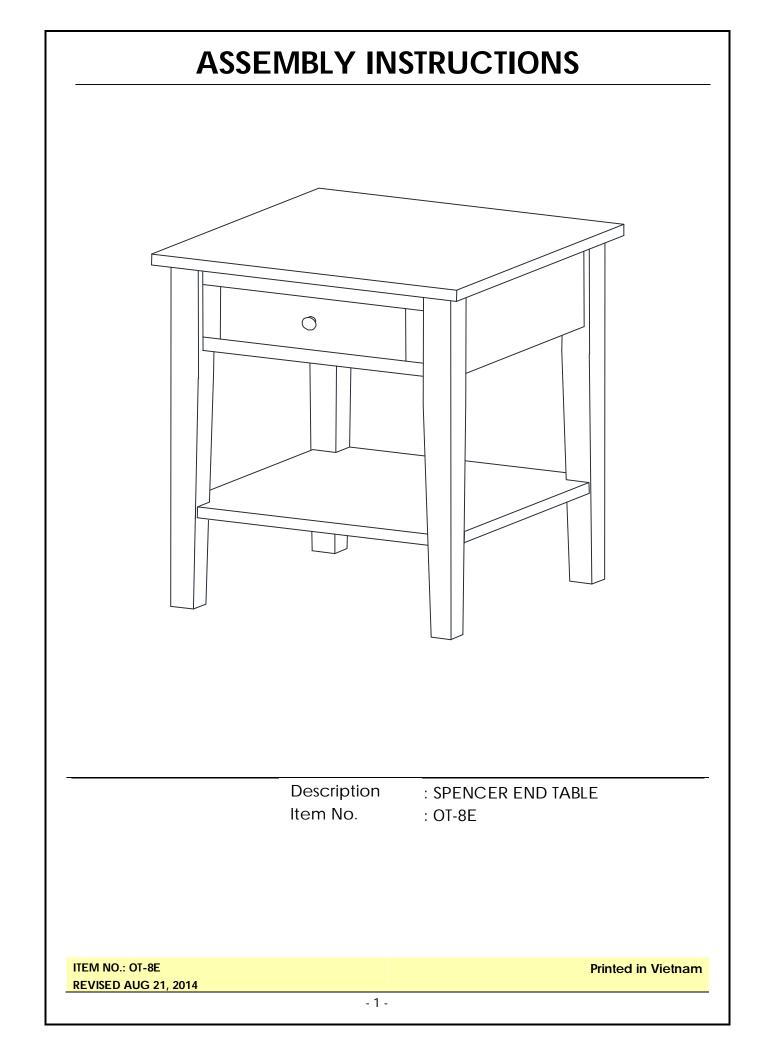

### PART LIST

When unpacking, please be careful not to discard any parts with the packaging. Before continuing, please make sure you have the following parts:

| NO | Description | Qty | Sketch | NO | Description | Qty | Sketch |
|----|-------------|-----|--------|----|-------------|-----|--------|
| А  | Тор         | 1   |        | -  | Leg         |     |        |
| с  | Shelf       | 1   |        | В  | (L-R)       | 4   |        |

# HARDWARE LIST

When unpacking, please be careful not to discard any parts with the packaging. Before continuing, please make sure you have all of the following hardware:

| NO | Description                      | Qty | Sketch   | NO | Description                 | Qty | Sketch |
|----|----------------------------------|-----|----------|----|-----------------------------|-----|--------|
| 1  | Bolt<br>(M6x60mm)                | 8   | <u>)</u> | 2  | Flat washer<br>(Φ6.5xΦ19mm) | 8   | Ø      |
| 3  | Screw<br>(M3x15mm)               | 8   | ØIIII    | 4  | Allen key<br>(4x80mm)       | 1   |        |
| 5  | Lock washer<br>(Ф6.5xФ11mm)      | 8   | Ô        | 6  | L-bracket                   | 4   |        |
| 7  | Pan head<br>screw<br>(M4 x 30mm) | 1   | Ommun    | 8  | Кпоb<br>(Ф38 x 30mm)        | 1   |        |