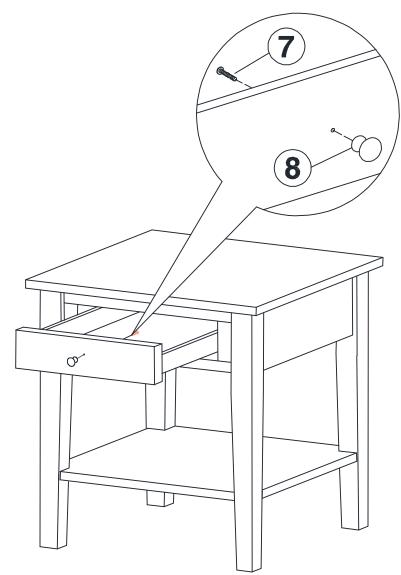

# HARDWARE LIST

When unpacking, please be careful not to discard any parts with the packaging. Before continuing, please make sure you have all of the following hardware:

| NO | Description                      | Qty | Sketch   | NO | Description                 | Qty | Sketch |
|----|----------------------------------|-----|----------|----|-----------------------------|-----|--------|
| 1  | Bolt<br>(M6x60mm)                | 8   | <u>)</u> | 2  | Flat washer<br>(Φ6.5xΦ19mm) | 8   | Ø      |
| 3  | Screw<br>(M3x15mm)               | 8   | ØIIII    | 4  | Allen key<br>(4x80mm)       | 1   |        |
| 5  | Lock washer<br>(Ф6.5xФ11mm)      | 8   | Ô        | 6  | L-bracket                   | 4   |        |
| 7  | Pan head<br>screw<br>(M4 x 30mm) | 1   | Ommun    | 8  | Кпоb<br>(Ф38 x 30mm)        | 1   |        |