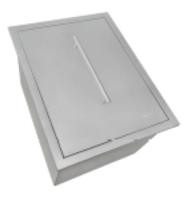

# RVQ6221 OUTDOOR ICE CHEST SINK

#### NOMINAL DIMENSIONS

Exterior: 21" (wide) x 20" (front-to-back) Interior Bowl: 17-5/8" (wide) x 16-5/8" (front-to-back) Bowl Depth: 12" Minimum Cabinet Size: 24" wide Drain Hole Size: 3-1/2" Installation Type: Topmount