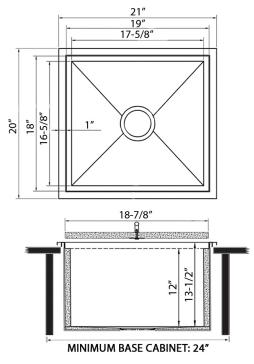

#### NOMINAL DIMENSIONS

Exterior: 21" (wide) x 20" (front-to-back) Interior Bowl: 17-5/8" (wide) x 16-5/8" (front-to-back) Bowl Depth: 12" Minimum Cabinet Size: 24" wide Drain Hole Size: 3-1/2" Installation Type: Topmount

Inside Corners: Zero Radius

Drain Location: Center

RUVATI USA

Phone: 1.855.478.8284 Email: support@ruvati.com

#### DIMENSIONS

Register your product at www.ruvati.com/register.

RUVATI USA www.ruvati.com

Phone: 1.855.478.8284 Email: support@ruvati.com