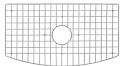

# RVL2398 FIRECLAY FARMHOUSE SINK

## MATERIAL

- True Italian Fireclay Made in ITALY.
- 1-inch thick solid fireclay.
- Fired at 2900F for extreme strength.

## FEATURES

- Large deep bowl.
- Rounded inside corners.
- Glossy enamel surface resistant to stains and scratches.







#### IN THE BOX



Basket Strainer [RVA1039ST]



Rinse Grid [RVA623009]

#### NOMINAL DIMENSIONS

Exterior: 33" (wide) x 19-1/2" (front-to-back) Interior Bowl: 31" (wide) x 17" (front-to-back) Bowl Depth: 9" Minimum Cabinet Size: 36" wide Drain Hole Size: 31/2" Installation Type: Farmhouse

Inside Corners: Rounded

Drain Location: Center

# RUVATI USA

Phone: 1.855.478.8284 Email: support@ruvati.com



#### **OPTIONAL ACCESSORIES (SOLD SEPARATELY)**



Deep Basket Disposal Flange [RVA1049ST]



MINIMUM BASE CABINET: 36"

NOTE: Dimensions provided as a guide only. Use actual sink for cutout measurements.

Register your product at www.ruvati.com/register.

RUVATI USA