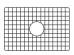

#### **OPTIONAL ACCESSORIES (SOLD SEPARATELY)**

Deep Basket Disposal Flange [RVA1049ST]

MINIMUM BASE CABINET: 36"

NOTE: Dimensions provided as a guide only. Use actual sink for cutout measurements.

Register your product at www.ruvati.com/register.