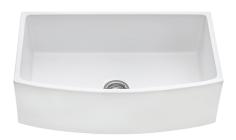

# RVL2398 FIRECLAY FARMHOUSE SINK

## FEATURES

- Large deep bowl.
- Rounded inside corners.
- Glossy enamel surface resistant to stains and scratches.

#### NOMINAL DIMENSIONS

Exterior: 33" (wide) x 19-1/2" (front-to-back) Interior Bowl: 31" (wide) x 17" (front-to-back) Bowl Depth: 9" Minimum Cabinet Size: 36" wide Drain Hole Size: 31/2" Installation Type: Farmhouse

Inside Corners: Rounded

Drain Location: Center