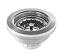

# RVL2398 FIRECLAY FARMHOUSE SINK

## MATERIAL

- True Italian Fireclay Made in ITALY.
- 1-inch thick solid fireclay.
- Fired at 2900F for extreme strength.

## FEATURES

- Large deep bowl.
- Rounded inside corners.
- Glossy enamel surface resistant to stains and scratches.







#### IN THE BOX



Basket Strainer [RVA1039ST]



Rinse Grid [RVA623009]

#### NOMINAL DIMENSIONS

Exterior: 33" (wide) x 19-1/2" (front-to-back) Interior Bowl: 31" (wide) x 17" (front-to-back) Bowl Depth: 9" Minimum Cabinet Size: 36" wide Drain Hole Size: 31/2" Installation Type: Farmhouse

Inside Corners: Rounded

Drain Location: Center

# RUVATI USA

Phone: 1.855.478.8284 Email: support@ruvati.com



#### **OPTIONAL ACCESSORIES (SOLD SEPARATELY)**



Deep Basket Disposal Flange [RVA1049ST]



MINIMUM BASE CABINET: 36"

NOTE: Dimensions provided as a guide only. Use actual sink for cutout measurements.

Register your product at www.ruvati.com/register.

RUVATI USA