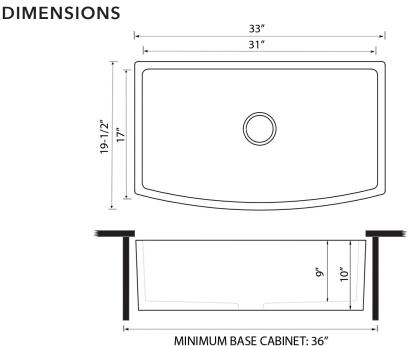

#### NOMINAL DIMENSIONS

Exterior: 33" (wide) x 19-1/2" (front-to-back) Interior Bowl: 31" (wide) x 17" (front-to-back) Bowl Depth: 9" Minimum Cabinet Size: 36" wide Drain Hole Size: 31/2" Installation Type: Farmhouse

Inside Corners: Rounded

Drain Location: Center