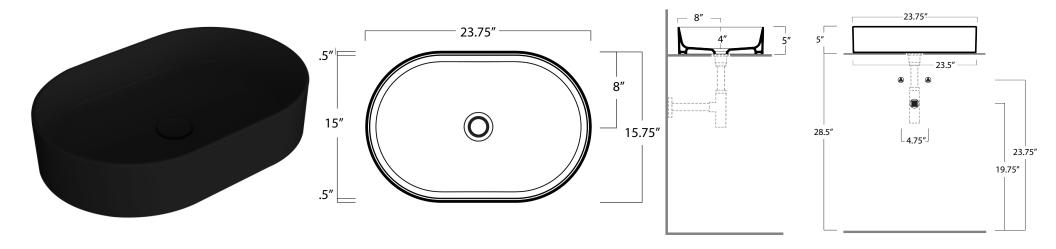

## **Regatta Collection**

Oval Counter Top Basin Model: RC5022MB "Omodeo"

| Overall Dimensions   | Interior Bowl | Exterior Base | Interior Depth | Drain Dimensions |
|----------------------|---------------|---------------|----------------|------------------|
| 23.75" x 15.75" x 5" | 23.75″ x 15"  | 23.75 x 15.5″ | 5″             | 1.75"            |