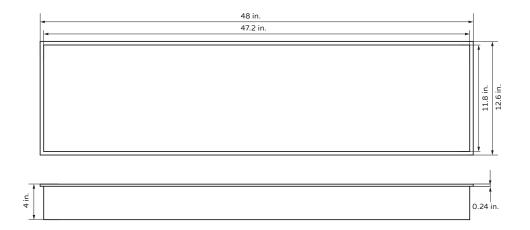

### **TECHNICAL INFORMATION**

- Finishes: MB or SSB
- Fixtures: MB or SSB
- Measurements: 48x12.6x4 in