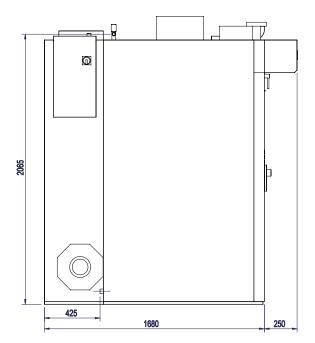

## DIMENTIONS

| External Width  | 1120mm |
|-----------------|--------|
| External Depth  | 1930mm |
| External Height | 2360mm |