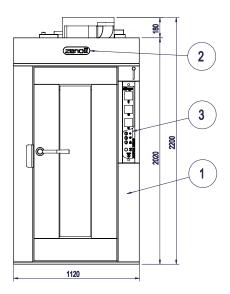

## DIMENTIONS

| External Width  | 1120mm |
|-----------------|--------|
| External Depth  | 1930mm |
| External Height | 2360mm |

#### FRONT

SIDE

| Num.<br>articolo | Quantità | Descrizione     |
|------------------|----------|-----------------|
| 1                | 1        | ROTOR WIND 4E L |
| 2                | 1        | PANN0370        |
| 3                | 1        | PANN0560        |