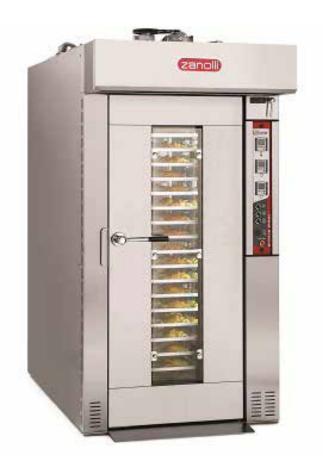

# ROTOR WIND 4EL 15/18 TRAY ELECTRIC ROTATING BAKING OVEN (LONG VERSION)

### Main Features

The Air Flow crosses a Group of armor plated Heating Elements laid out in order to ensure an OptimalPerformance of the Oven.

- 15/18 Tray Capacity (450 x 650) or (500 x 700)
- High Production
- Steam Exhaust Fan
- Extractable trolley for which makes it easier to use
- Front surface and Baking Chamber Completely in Stainless steel.
- Electromechanical Control Panel which enables the control of:
  - (a) Temperature
  - (b) Ventilation
  - (c) Rack Rotation
  - (d) Supply of Steam
  - (e) Baking Timers
  - (f) shut down/start ups
  - (f) Lighting control
- New steam generator embraced in the ventilation area ensures steam is spread inside the chamber in a very homogenous way through the ventilation system.