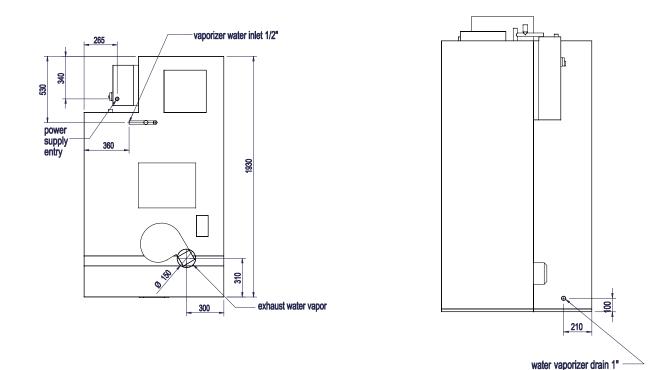

## DIMENTIONS

| External Width  | 1120mm |
|-----------------|--------|
| External Depth  | 1930mm |
| External Height | 2360mm |