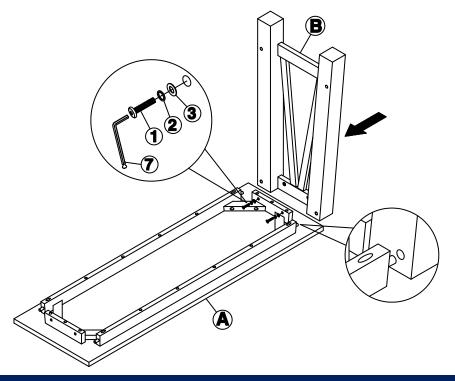

### STEP 1

Attach leg (B) to top (A) with bolts (1), and washers (2) and (3) as shown below. Tighten with Allen key (7).