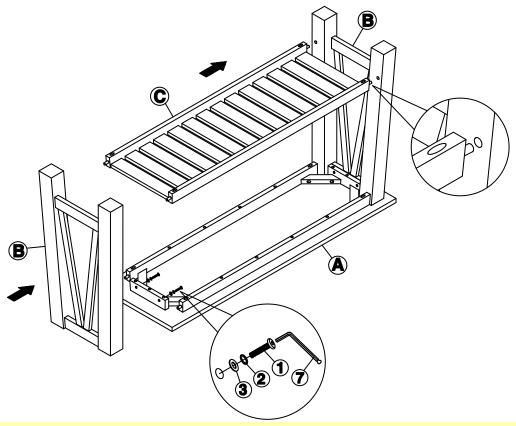

### STEP 2

Insert bottom shelf (C) into legs (B) as shown below. Attach top (A) to the other leg (B) with bolts (1), and washers (2) and (3). Tighten with Allen key (7).

ITEM NO.: OT-16S Printed in Vietnam

## STEP 3

Attach top (A) and bottom shelf (C) to legs (B) with screws (5) as shown below. Tighten with a screwdriver.

Attach bottom shelf (C) to legs (B) with screws (4) and brackets (6) as shown below. Tighten with a screwdriver.