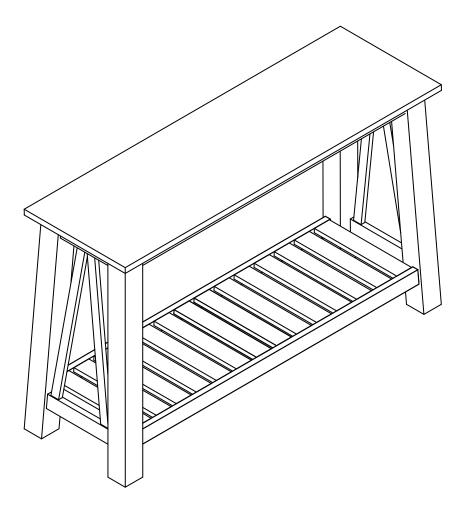

# **ASSEMBLY INSTRUCTIONS**

Description : SURREY SOFA TABLE

Item No. : OT-16S

ITEM NO.: OT-16S ISSUED DEC 16, 2020 Printed in Vietnam

#### **PART LIST**

When unpacking, please be careful not to discard any parts with the packaging. Before continuing, please make sure you have the following parts:

| NO | Description  | Qty | Sketch | NO | Description | Qty | Sketch |
|----|--------------|-----|--------|----|-------------|-----|--------|
| A  | Тор          | 1   |        | В  | Leg         | 2   |        |
| С  | Bottom shelf | 1   |        |    |             |     |        |