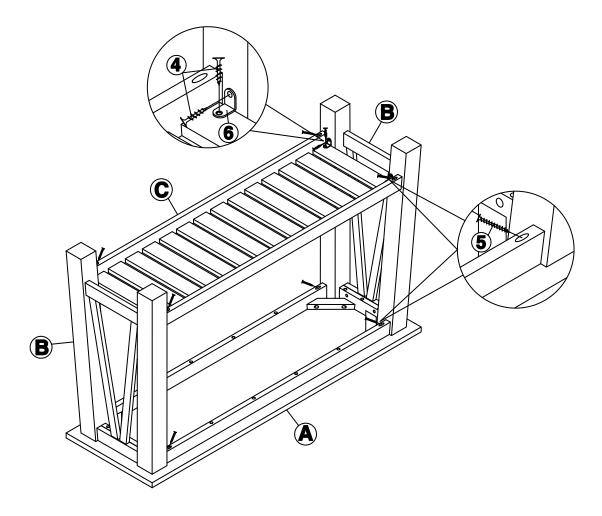

## STEP 3

Attach top (A) and bottom shelf (C) to legs (B) with screws (5) as shown below. Tighten with a screwdriver.

Attach bottom shelf (C) to legs (B) with screws (4) and brackets (6) as shown below. Tighten with a screwdriver.