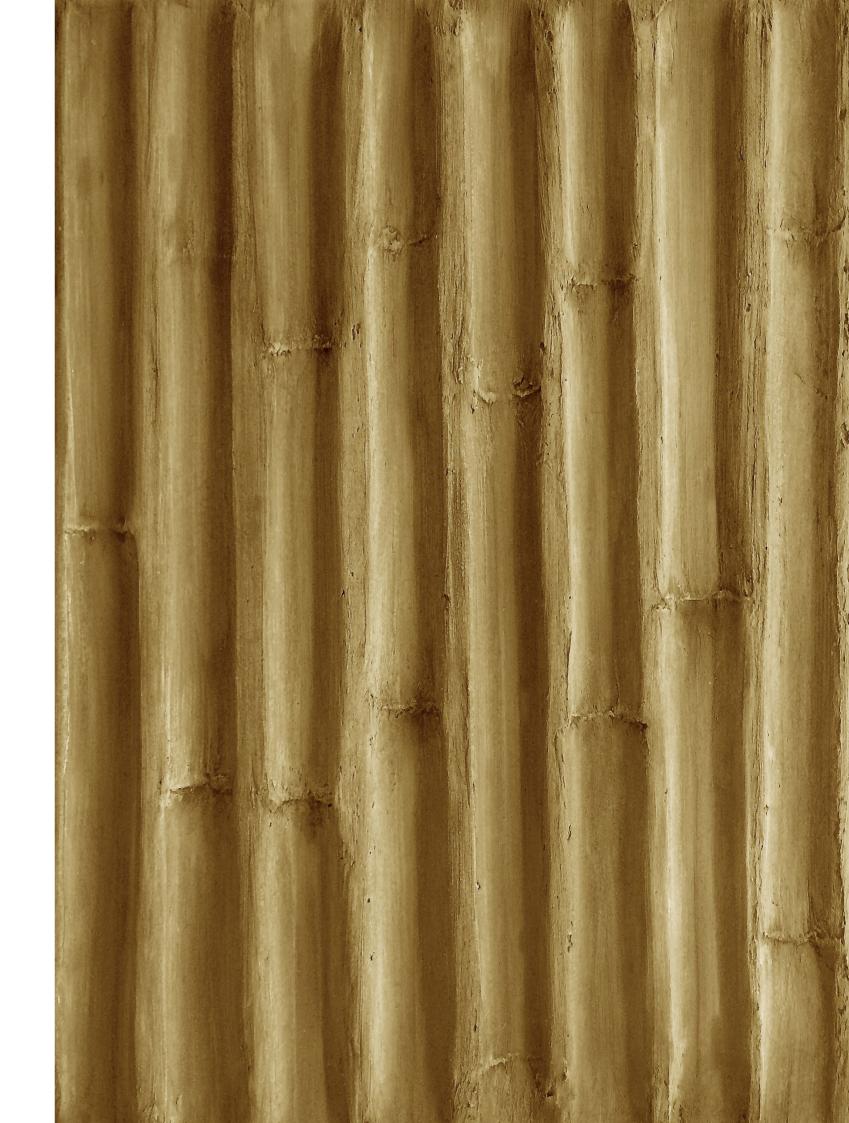

#### 0.51 -55

Concrete Bamboo is a handmade threedimensional plaster with the texture of bamboo branches.

CHARACTERISTICS For indoor use only.

CLEAINING Cleanable with a soft damp cloth. For heavier soiling, wipe with a cloth moistened with a mild cleaner.