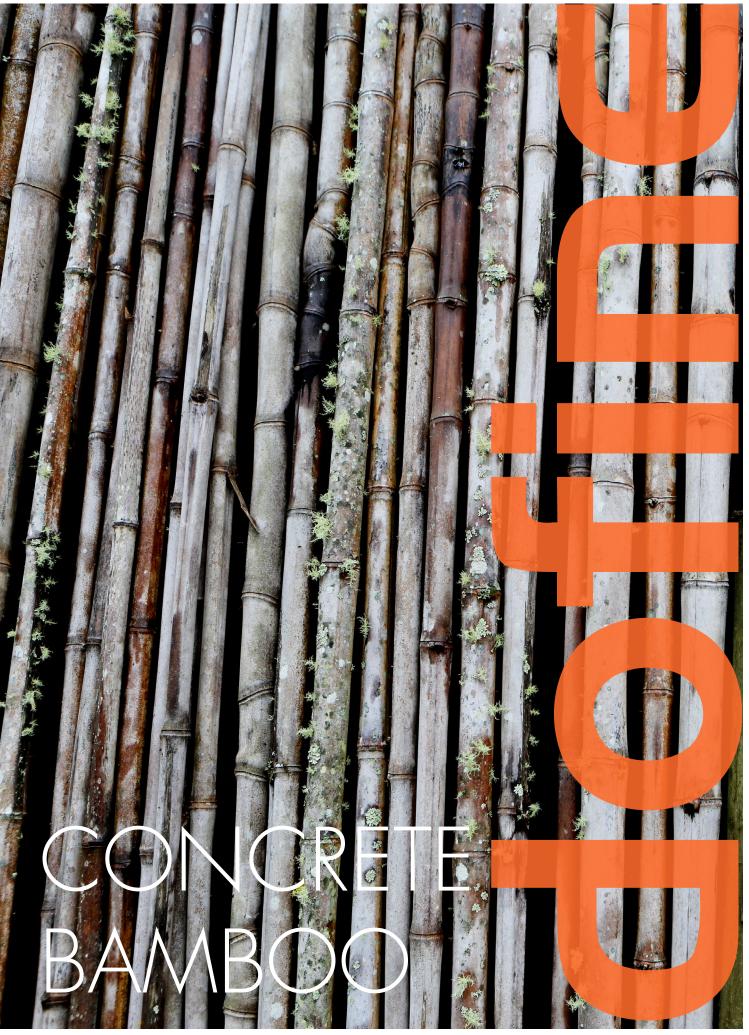

# CONCRETE BAMBOO

dofine

#### 0.51 -55

Concrete Bamboo is a handmade threedimensional plaster with the texture of bamboo branches.

CHARACTERISTICS For indoor use only.

CLEAINING Cleanable with a soft damp cloth. For heavier soiling, wipe with a cloth moistened with a mild cleaner.