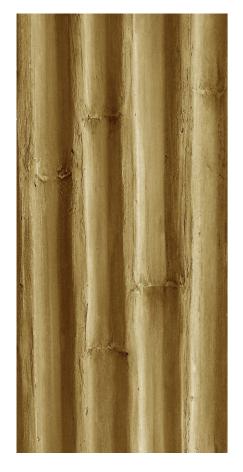

#### 0.51 -55

Concrete Bamboo is a handmade threedimensional plaster with the texture of bamboo branches.

CHARACTERISTICS For indoor use only.

CLEAINING Cleanable with a soft damp cloth. For heavier soiling, wipe with a cloth moistened with a mild cleaner.