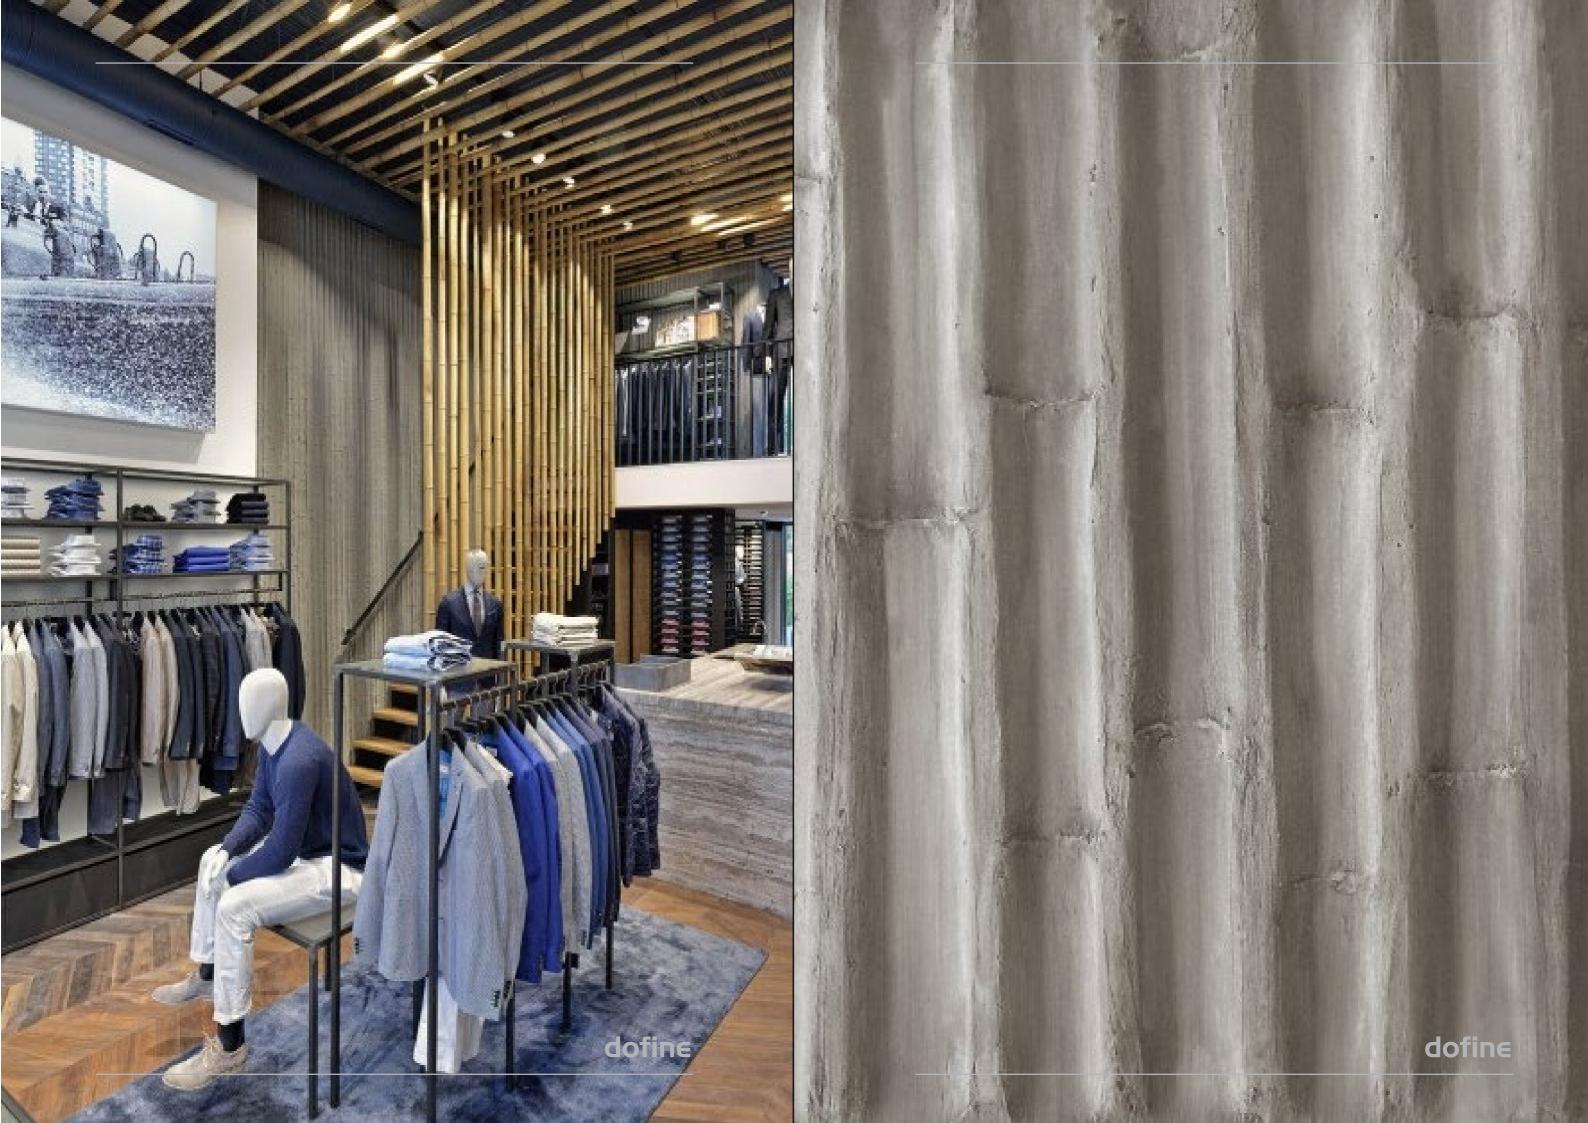

#### 0.51 -55

Concrete Bamboo is a handmade threedimensional plaster with the texture of bamboo branches.

CHARACTERISTICS For indoor use only.

CLEAINING Cleanable with a soft damp cloth. For heavier soiling, wipe with a cloth moistened with a mild cleaner.