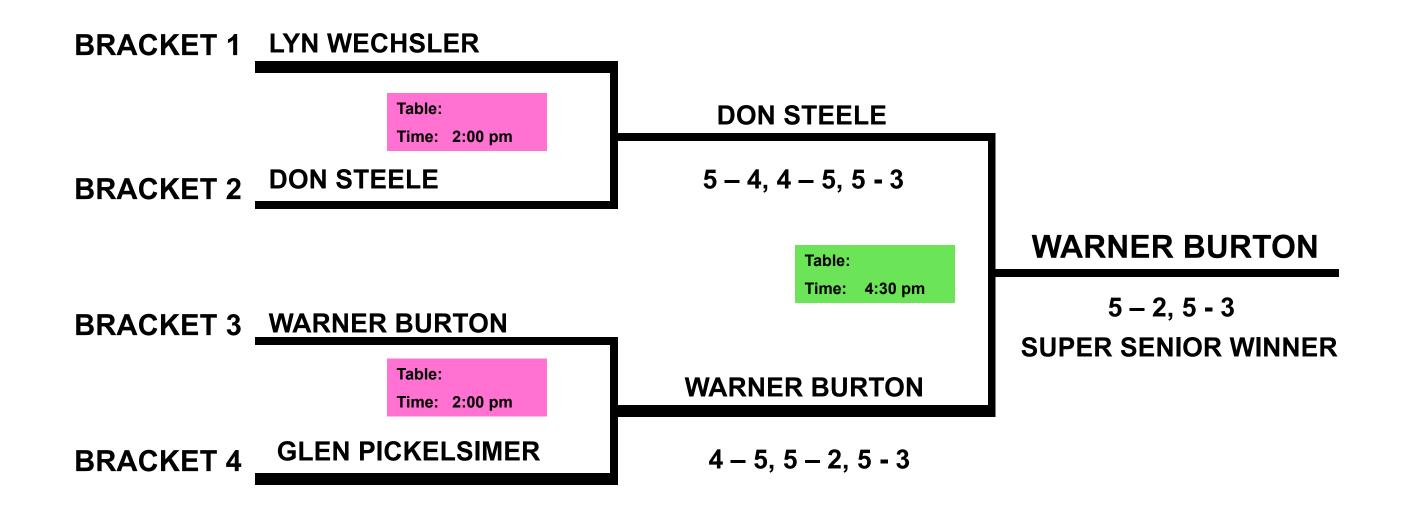

## **SUPER SENIOR- FINAL 4**

| SUP. SENIOR -                      | - 128 P | LAYERS |
|------------------------------------|---------|--------|
| 1 <sup>ST</sup>                    | \$      | 1,000  |
| 2 <sup>ND</sup>                    | \$      | 700    |
| 3 <sup>RD</sup> & 4 <sup>TH</sup>  | \$      | 550    |
| 5 <sup>тн</sup> – 8 <sup>тн</sup>  | \$      | 400    |
| 9 <sup>тн</sup> – 16 <sup>тн</sup> | \$      | 300    |