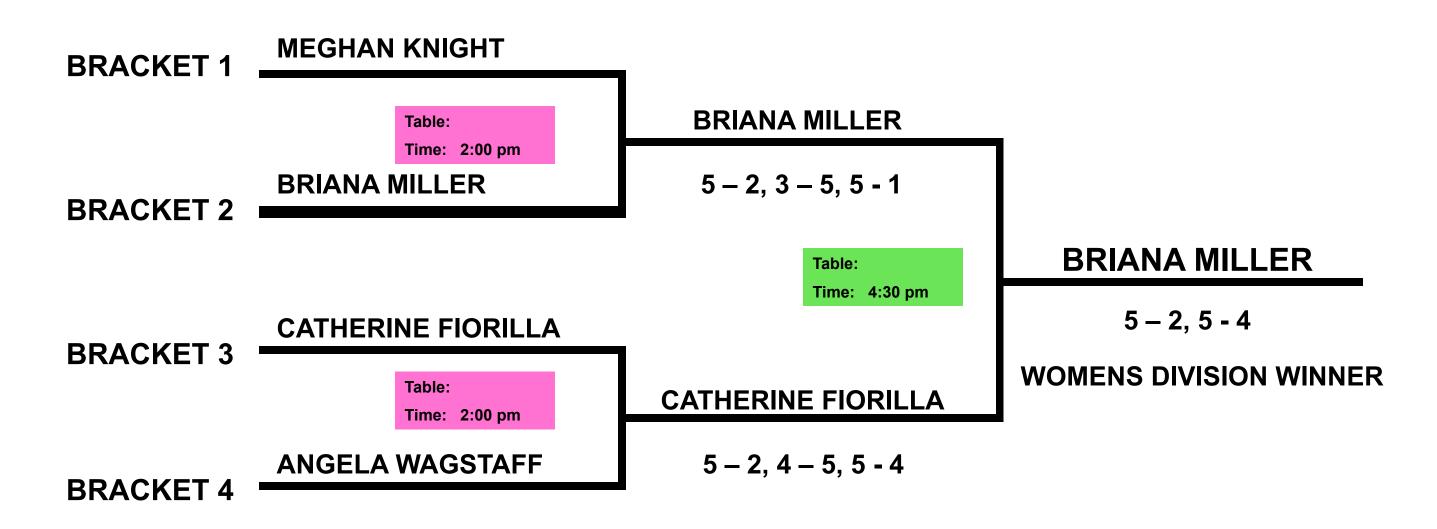

## **WOMENS DIVISION-FINAL 4**

| WOMENS                             | - 16 | 0 PL | AYERS |
|------------------------------------|------|------|-------|
| 1 <sup>ST</sup>                    |      | \$   | 1,200 |
| 2 <sup>ND</sup>                    |      | \$   | 900   |
| 3 <sup>RD</sup> & 4 <sup>TH</sup>  |      | \$   | 700   |
| 5 <sup>тн</sup> – 8 <sup>тн</sup>  |      | \$   | 500   |
| 9 <sup>тн</sup> – 16 <sup>тн</sup> |      | \$   | 350   |