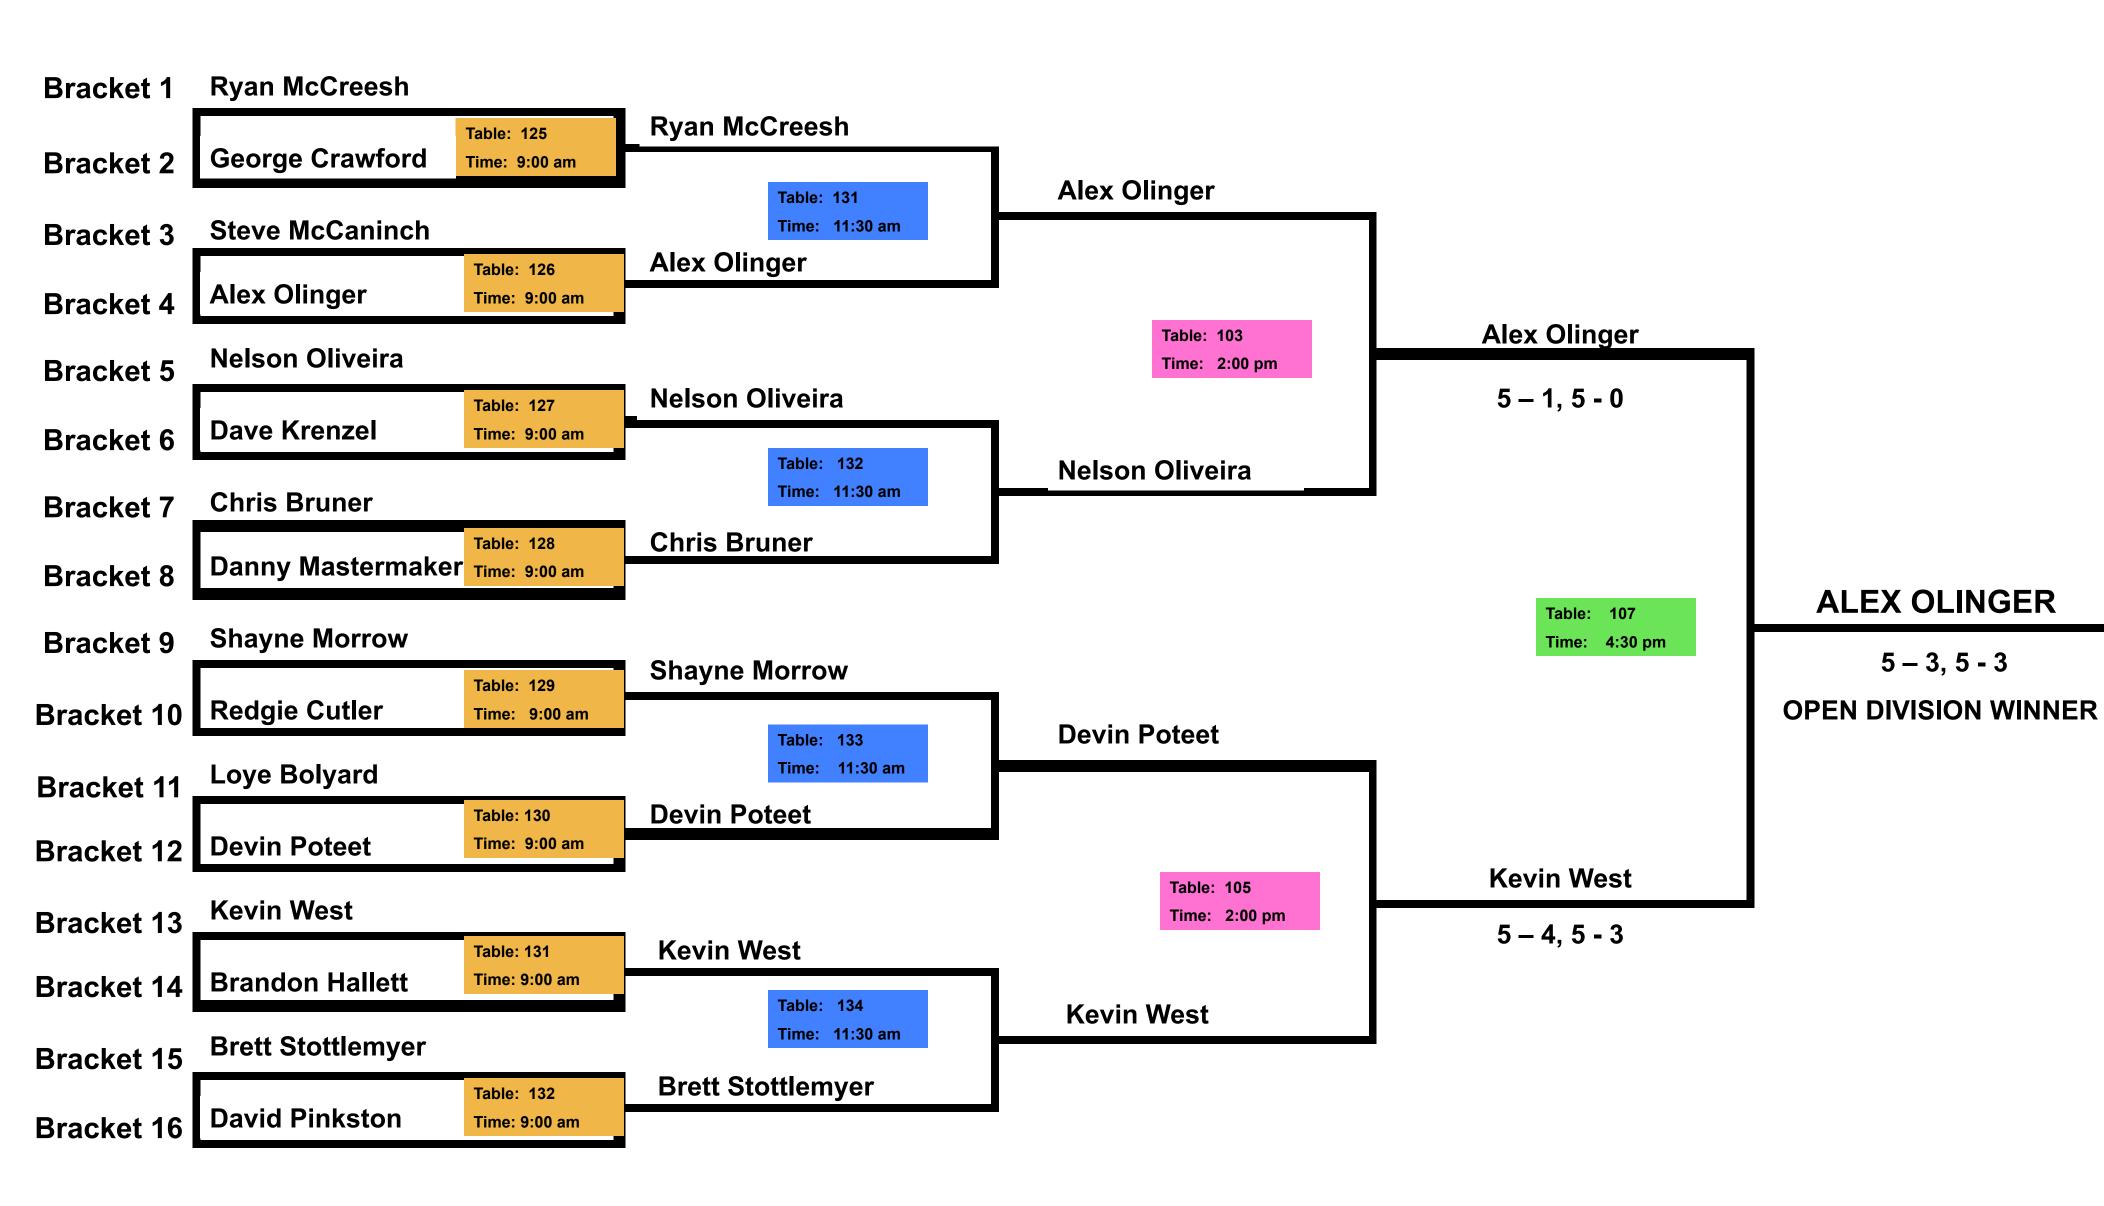

## **OPEN DIVISION – FINAL 16**

| OPEN –                              | <b>960 PLAYERS</b> |  |  |
|-------------------------------------|--------------------|--|--|
| 1 <sup>ST</sup>                     | \$ 5,000           |  |  |
| 2 <sup>ND</sup>                     | \$ 1,600           |  |  |
| 3 <sup>RD</sup> & 4 <sup>TH</sup>   | \$ 1,300           |  |  |
| 5 <sup>тн</sup> – 8 <sup>тн</sup>   | \$ 1,100           |  |  |
| 9 <sup>тн</sup> – 16 <sup>тн</sup>  | \$ 900             |  |  |
| 17 <sup>th</sup> – 32 <sup>nd</sup> | <b>\$ 700</b>      |  |  |
| 33 <sup>rd</sup> – 64 <sup>th</sup> | <b>\$ 500</b>      |  |  |