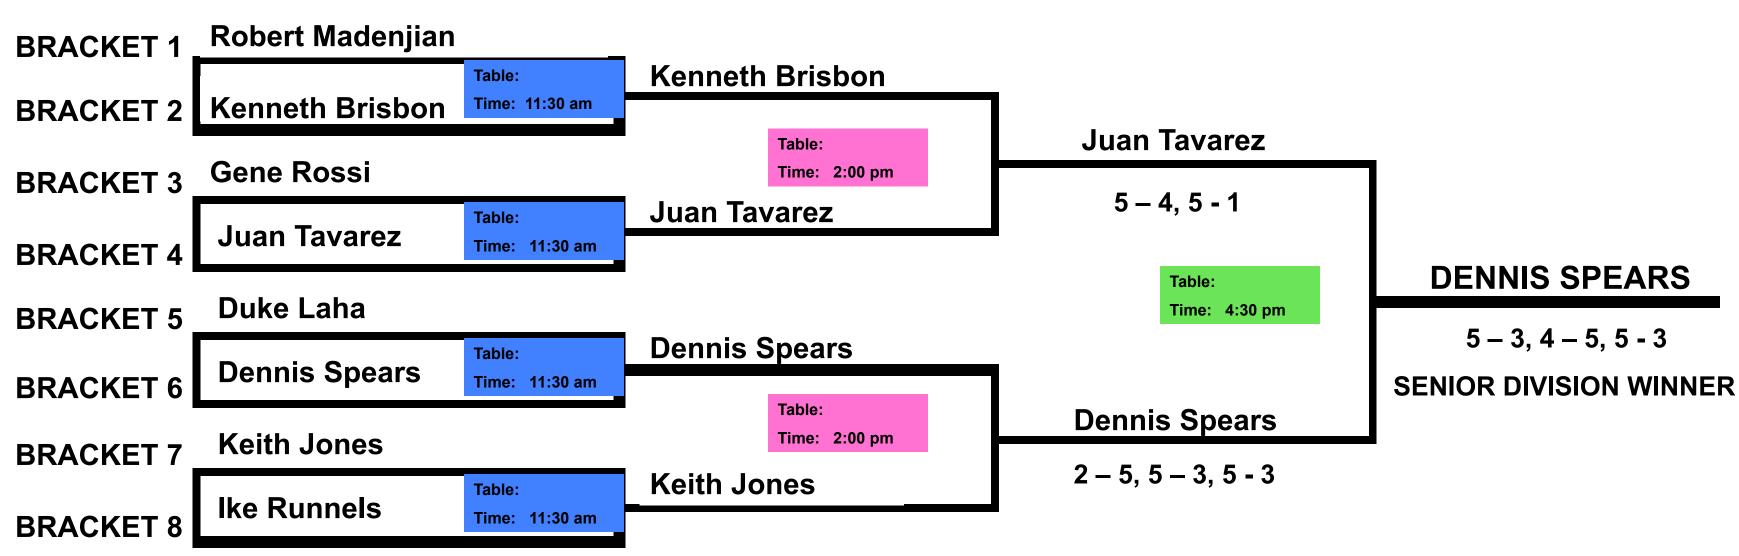

## **SENIOR DIVISION – FINAL 8**

| SENIOR -                            | <b>384 PLAYERS</b> |  |  |  |
|-------------------------------------|--------------------|--|--|--|
| 1 <sup>ST</sup>                     | \$ 2,000           |  |  |  |
| 2 <sup>ND</sup>                     | \$ 1,500           |  |  |  |
| 3 <sup>RD</sup> & 4 <sup>TH</sup>   | \$ 1,000           |  |  |  |
| 5 <sup>тн</sup> – 8 <sup>тн</sup>   | \$ 700             |  |  |  |
| 9 <sup>тн</sup> – 16 <sup>тн</sup>  | <b>\$ 575</b>      |  |  |  |
| 17 <sup>тн</sup> – 32 <sup>nd</sup> | \$ 400             |  |  |  |