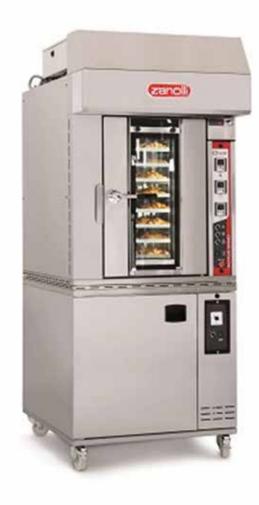

### **ROTOR WIND 1G** 8 TRAY ROTATING GAS BAKING OVEN WITH PROVER 6RW0100

## **Main Features**

- The heat exchanger is constructed in special stainless steel and enables a very high output with significant energy saving.
- 8 Tray Capacity (400 x 600)
- High Production
- Steam Exhaust Fan
- Front surface and Baking Chamber
- Completely in Stainless steel.
- Electromechanical Control Panel which enables the control of:
  - (a) Burner ignition and Temperature Control
    - (b) Ventilation
    - (c) Rack Rotation
    - (d) Supply of Steam
    - (e) Baking Timers
    - (f) shut down/start ups
    - (f) Lighting control
- New steam generator embraced in the ventilation area ensures steam is spread inside the chamber in a very homogenous way through the ventilation system.
- Rear Burner for suited for Long and narrow Rooms
- Available for use in NAT GAS, ULPG and Diesel