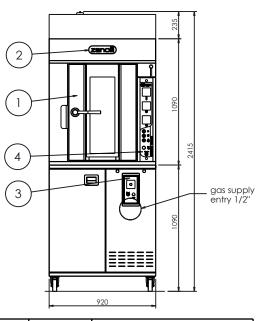

Burner Type Configuration, ULPG, NAT or Diesel Variable Speed System for Exhaust Computerized Panel

| External Width  | 980mm  |
|-----------------|--------|
| External Depth  | 1240mm |
| External Height | 2340mm |

### FRONT

TOP