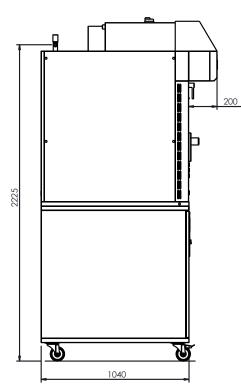

Burner Type Configuration, ULPG, NAT or Diesel Variable Speed System for Exhaust Computerized Panel

| External Width  | 980mm  |
|-----------------|--------|
| External Depth  | 1240mm |
| External Height | 2340mm |