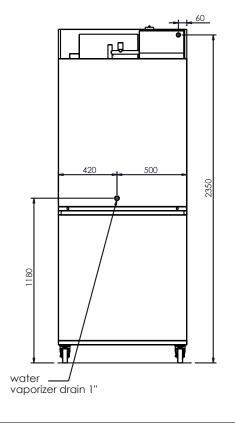

### FRONT

TOP

## SIDE

|  | Num.<br>articolo | Quantità | Descrizione   |
|--|------------------|----------|---------------|
|  | 11               |          | ROTOR WIND 1G |
|  | 21               |          | PANN0370      |
|  | 31               |          | PANN0564      |
|  | 41               |          | PANN0560      |