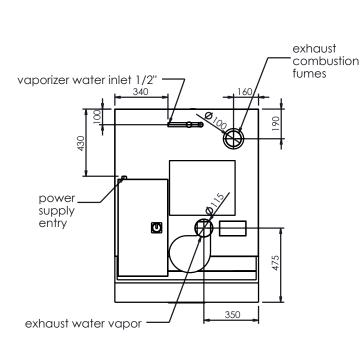

REAR

We reserve the right to alter specifications without notice.

Phone: 1800 183 818 Email: support@thegoodlady.com.au Website: www.thegoodlady.com.au