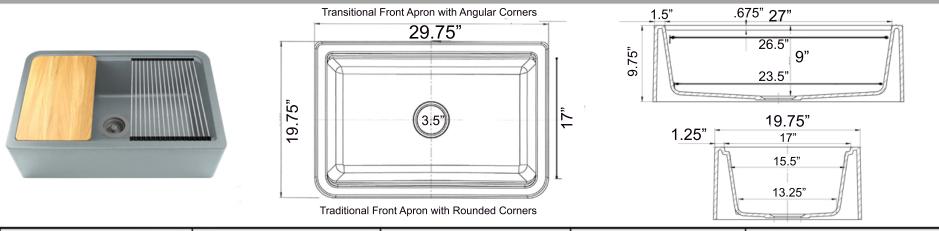

## Plymouth Collection

Premium Granite Composite Farmhouse Apron Sink Workstation with included Cutting Board

**MODEL:** 

PR3020-APS-TI

| Overall Dimensions      | Interior Bowl Opening                     | Apron Height | Bowl Depth | Drain Dimensions      |
|-------------------------|-------------------------------------------|--------------|------------|-----------------------|
| 29.75" x 19.75" x 9.75" | 27" x 17" top edge<br>26.5" x 15.5" basin | 9.75"        | 9"         | 3.5" - drain included |