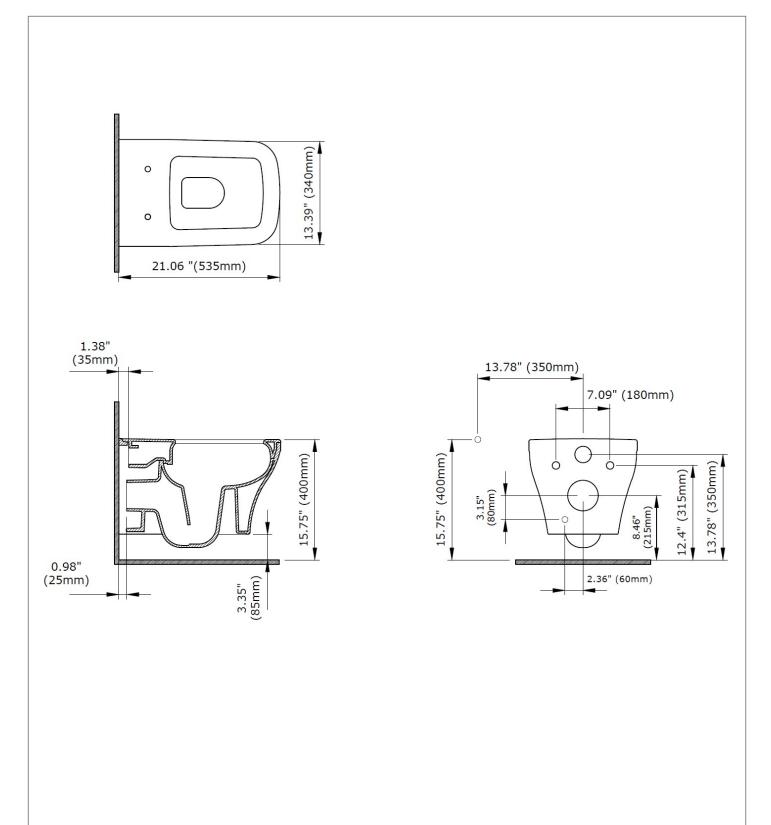

Standard Color White (001)

Special Color Biscuit (014)

Premium Colors Matte White (002), Black (005), Matte Black (004)

**DIMENSIONS NOMINAL DIMENSIONS** 13.39"x 21.06" x 15.75" (340 x 535 x 400 mm)