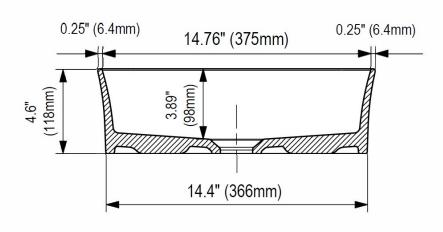

#### **DIMENSIONS**

#### **NOMINAL DIMENSIONS**

15.26" x 15.26" x 4.6" (388 mm x 388mm x 118 mm)