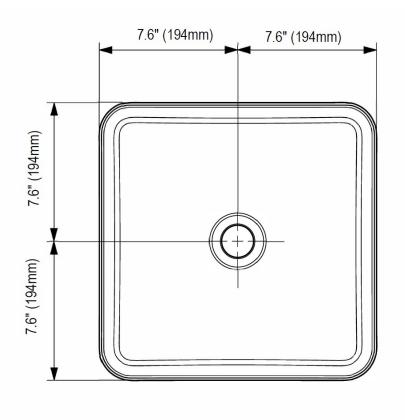

#### **DIMENSIONS**

#### **NOMINAL DIMENSIONS**

15.26" x 15.26" x 4.6" (388 mm x 388mm x 118 mm)