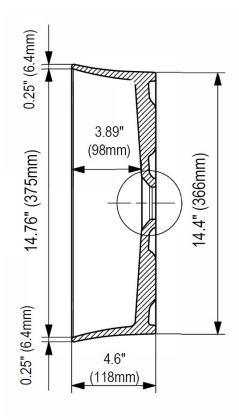

#### **DIMENSIONS**

#### **NOMINAL DIMENSIONS**

15.26" x 15.26" x 4.6" (388 mm x 388mm x 118 mm)