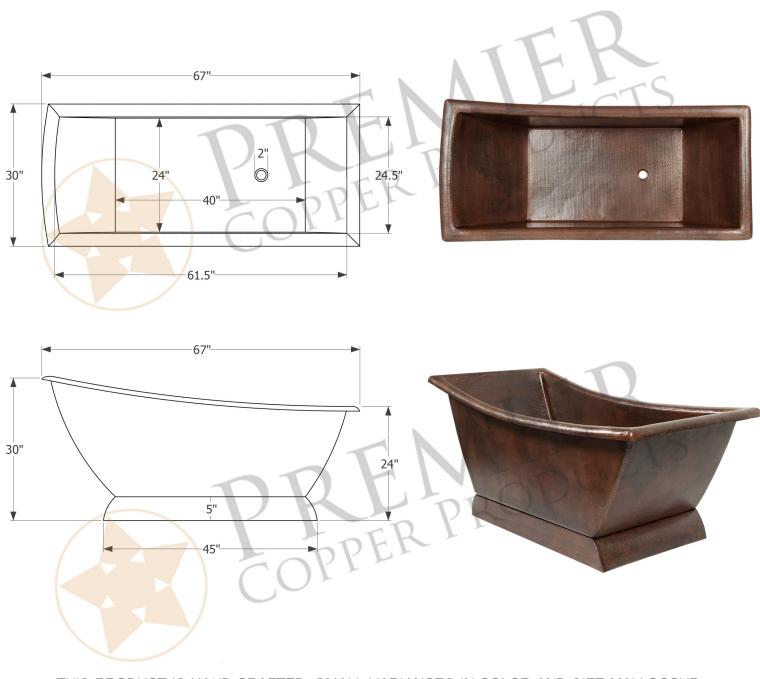

# MODEL NUMBER: BSP5\_BTSC67DB

- \* Description: 67" Hammered Copper Canoa Single Slipper Bathtub
- \* Outer Dimension: 67" x 30" x 30"
- \* Foot Side Tub Height: 24"
- \* Rim: 2.75" Rolled Rim
- \* Drain Opening: 2" End
- \* Finish: Oil Rubbed Bronze
- \* Gauge: 16