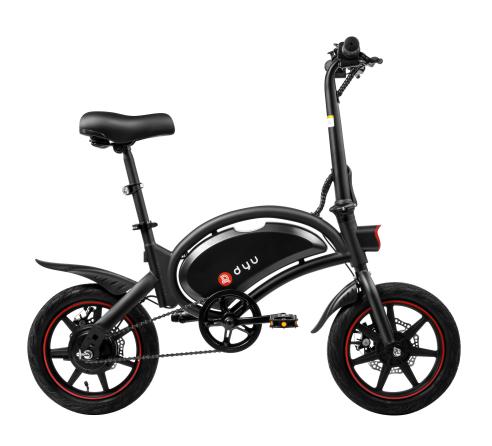

## **Features:**

- 1. One step folding, Portable Design. Easy to carry..
- 2. 250W 36V Motor rated power, Easy to Acceleration and Crossing Obstacle.
- 3. Support 6ah and 10ah lithium-ion battery.
- 4. Double Mechanical disc brake.
- 5. 12inch,14inch,16inch,20inch multi-size options
- 6. Could customize it to be e-scooters(without pedals)

| Model Version            | D3F                            |
|--------------------------|--------------------------------|
| Bicycle Type             | Half Foldable Electric Bicycle |
| ысусіе туре              | Hall Foldable Electric Bicycle |
| Wheel Size               | 14*2.125inch                   |
| Frame                    | Superior Quality Steel         |
| Motor Rated Power        | 250W 36V                       |
| Motor Type               | Brushless DC Hub Motor         |
| Battery                  | 36V 10ah Lithium               |
| Mileage(electric mode)   | 40±3KM                         |
| Mileage(assisting mode)  | 40-50KM                        |
| Max Speed                | 25KM/H                         |
| Mode                     | Pedal Assisting+Throttle       |
| Riding Modes             | 1 riding mode                  |
| Brake and Light          | F&R Disc Brakes and Lights     |
| Color                    | Black                          |
| Load Capacity            | 120kg                          |
| Net Weight               | 19KGS                          |
| Gross Weight             | 21KGS                          |
| Packing Size             | 118*22*61CM                    |
| Unfolding Size           | 115*48.7*102.3CM               |
| Folding Size             | 115*29*70CM                    |
| Charging Time            | 4-6H                           |
| Waterproof Level         | IP54                           |
| 20FT / 40FT / 40HQ (pcs) | 165 / 330 / 360                |
| мод                      | 165pcs                         |
| Certifications           | EN15194 / UL2849               |
|                          |                                |