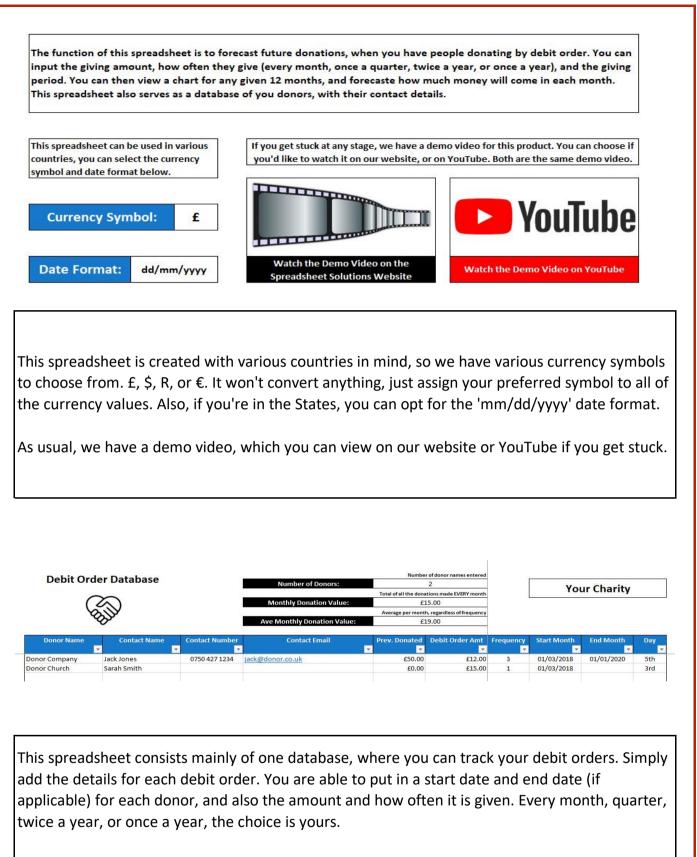

Scroll down to see more about this product

As you enter this data, the spreadsheet is able to track what you can expect in the months/years to come. This particular database will be a good place to keep all of this data in one place, but will also allow you to sort the data, and track how much has been given by each person.