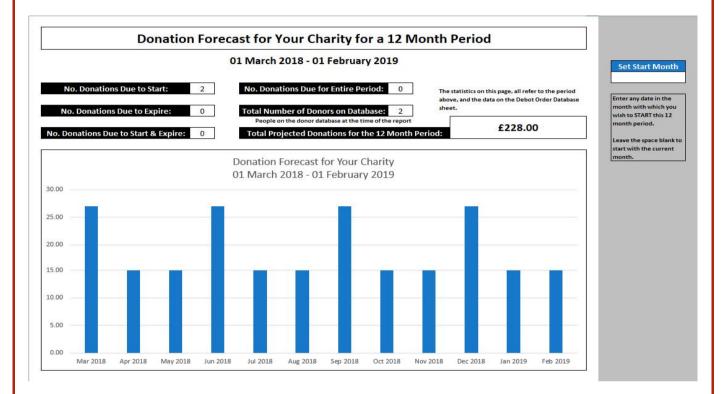

The best part of this spreadsheet, is the next part!

All of the data in the database, will go through some interesting formulas, and automatically produce a very handy report. The main reason of this spreadsheet is to forecast what income you can expect per month, of any 12 month period. Does this sound like something that will be of use to you? If so, take a look below.

That report above is created at the touch of a button! All you need to do is keep your database up to date, and then select which 12 month period you want to view (default being from the current month for the next 12 months).

As you may have donations ending at some stage, other starting later, some every month, others less regularly, this is a very handy report to have. Take a look at what income is projected for any 12 month period in the future, based on the info on the database.