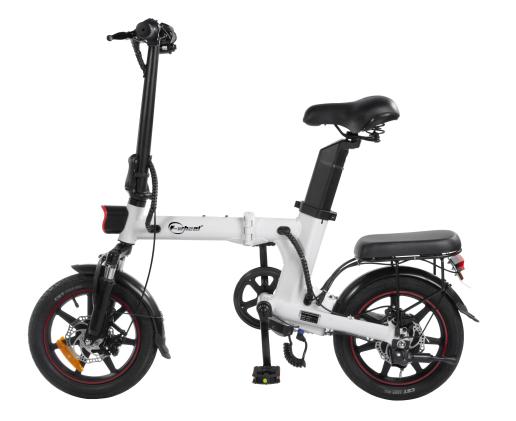

## **V**DYU Z1

## Features:

1. Fully foldable ; Portable; Easy to Put into Car Trunk

- 2. 36V 7.5AH Removable Seat Tube Lithium-ion Battery
- 3. Double Mechanical disc brake.
- 4. With Front Fork Suspension
- 5. 250W 36V Brushless DC Hub Motor
- 6.Support both 7.5 and 10ah Battery

| Model Version            | Z1                                                |
|--------------------------|---------------------------------------------------|
| Bicycle Type             | Fully Foldable Electric Bicycle                   |
| Wheel Size               | 14*2.125inch                                      |
| Frame                    | Superior Quality Steel                            |
| Motor Rated Power        | 250W 36V                                          |
| Motor Type               | Brushless DC Hub Motor                            |
| Battery                  | 36V 7.5ah Removable Seat Tube Lithium-ion Battery |
| Mileage(electric mode)   | 25±3KM                                            |
| Mileage(assisting mode)  | 65-75KM                                           |
| Max Speed                | 25КМ/Н                                            |
| Mode                     | Pedal Assisting + Throttle                        |
| Suspension               | Front Fork Suspension                             |
| Brake and Light          | F&R Disc Brakes and Lights                        |
| Color                    | Black /White                                      |
| Load Capacity            | 120kg                                             |
| Net Weight               | 21.3KGS                                           |
| Gross Weight             | 24KGS                                             |
| Packing Size             | 126*22*63.5CM                                     |
| Unfolding Size           | 124.6*52.5*105.5CM                                |
| Folding Size             | 124.6*21*61.5CM                                   |
| Charging Time            | 4-5H                                              |
| Waterproof Level         | IP54                                              |
| 20FT / 40FT / 40HQ (pcs) | 142 / 307 / 364                                   |
| мод                      | 364pcs                                            |
| Certifications           | UL2849                                            |