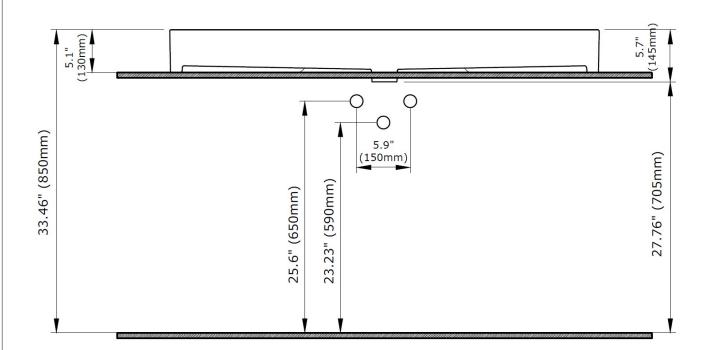

#### DIMENSIONS

NOMINAL DIMENSIONS 47.4"x 18.3" x 5.1" (1204 mm x 465 mm x 130 mm)

#### COMPONENTS INCLUDED THE BOX

Wall-mounting hardware (requires proper reinforcement in wall)