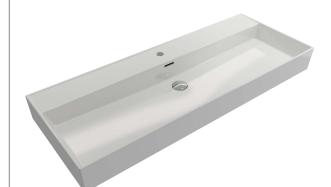

## Lavatory

 Metal console legs (3930 0001X) Available colors: 3930 0001S = Brushed Nickel 3930 0001F = Matte Black 3930 0001G = Matte Gold

#### FEATURES

- Fine fireclay construction
- Single hole option= 1394-xxx-0126
- 3-hole option= 1394-xxx-0127
- May be wall-mounted, counter set, or used with metal console legs (3930 0001X)
- With overflow

#### DIMENSIONS

NOMINAL DIMENSIONS 47.4"x 18.3" x 5.1" (1204 mm x 465 mm x 130 mm)