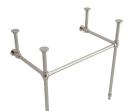

## Lavatory

 Metal console legs (3930 0001X) Available colors: 3930 0001S = Brushed Nickel 3930 0001F = Matte Black 3930 0001G = Matte Gold