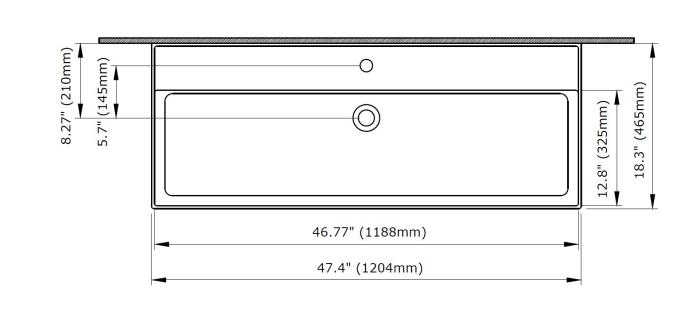

#### DIMENSIONS

NOMINAL DIMENSIONS 47.4"x 18.3" x 5.1" (1204 mm x 465 mm x 130 mm)