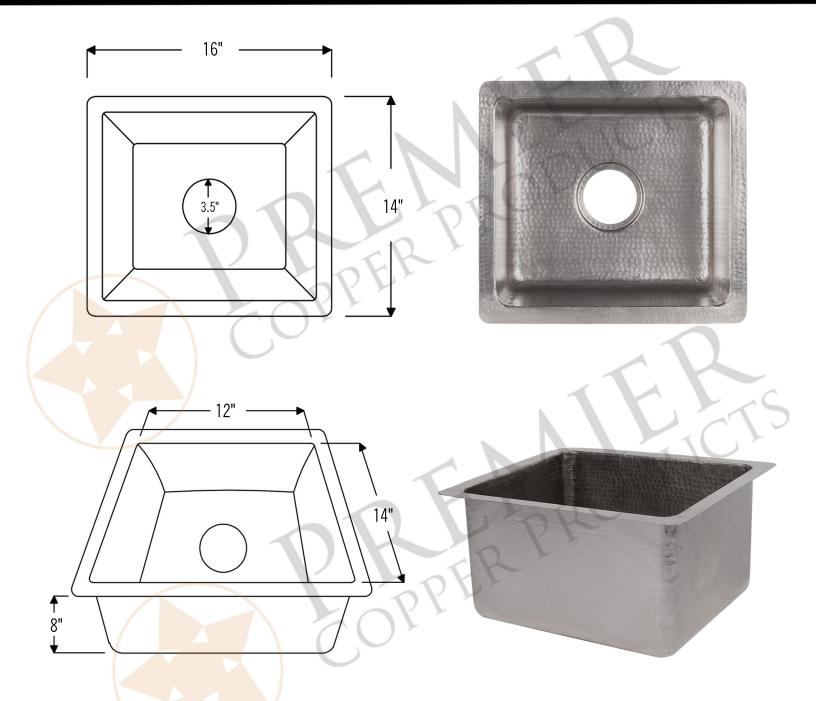

## MODEL NUMBER: BSP5\_BREC16EN-D

\* Description: 16" Gourmet Rectangular Hammered Copper Bar/Prep Sink

\* Outer Dimension: 16" x 14" x 8" \* Inner Dimension: 14" x 12" x 8"

\* Rim: 1"

\* Drain Opening: 3.5"

\* Finish: Nickel

CODE/STANDARD COMPLIANCE \* IAPMO/cUPC LISTED