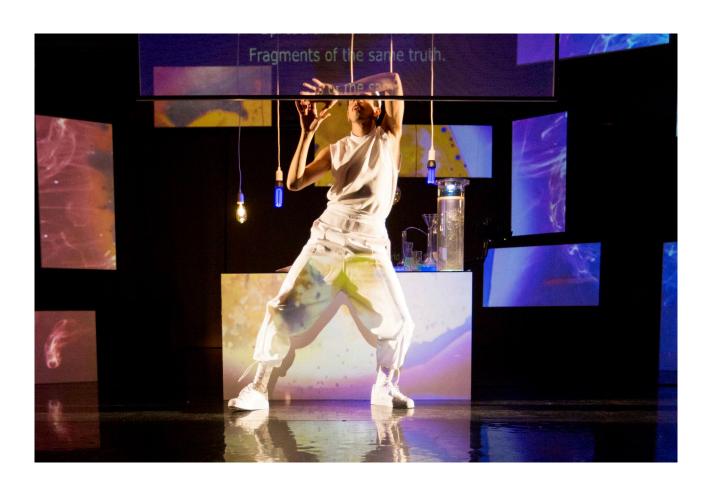

# Science of Signs I: Lights & Vessels a dance lecture performance by The progressive wave

In a mindful laboratory, a sign language interpreter operates a mystery: What is the language above all languages, and what universal messages are echoing through it? He wears the alchemist gloves to examine the inevitable relationship between language, identity and consciousness.

Making use of cameras, 3D video mapping, and live visual experimentations, this audiovisual performance is portraying saturated translations to existential questions, and exploring the indivisible substance everything is made of.

Lights & Vessels is the first chapter in The progressive wave's performance trilogy Science of Signs. A scientific solo piece about the metaphysics of language and love.

Concept, Choreography, Performance: Gal Naor
Co-artistic direction/Dramaturgy: Matan Zamir
Stage/Light/Video Design and Technical Direction: Marc Jungreithmeier
Original Music Composition: Ori Alboher
Costume Design: Don Aretino
Production Management: Ann-Christin Görtz
Text Transcription: Bennet Togler