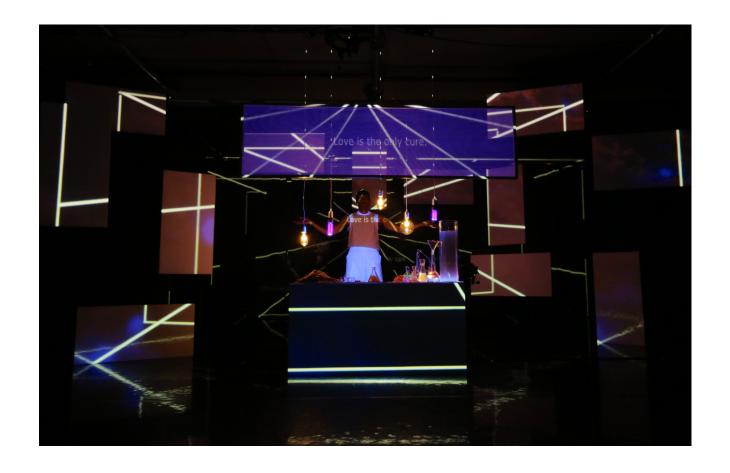

Making use of cameras, 3D video mapping, and live visual experimentations, this audiovisual performance is portraying saturated translations to existential questions, and exploring the indivisible substance everything is made of.

Lights & Vessels is the first chapter in The progressive wave's performance trilogy Science of Signs. A scientific solo piece about the metaphysics of language and love.

Concept, Choreography, Performance: Gal Naor
Co-artistic direction/Dramaturgy: Matan Zamir
Stage/Light/Video Design and Technical Direction: Marc Jungreithmeier
Original Music Composition: Ori Alboher
Costume Design: Don Aretino
Production Management: Ann-Christin Görtz
Text Transcription: Bennet Togler