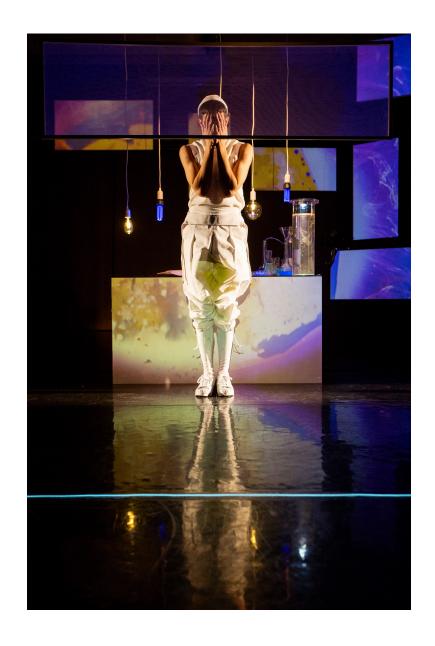

# Science of Signs I: Lights & Vessels a dance lecture performance by The progressive wave

In a mindful laboratory, a sign language interpreter operates a mystery: What is the language above all languages, and what universal messages are echoing through it? He wears the alchemist gloves to examine the inevitable relationship between language, identity and consciousness.

Making use of cameras, 3D video mapping, and live visual experimentations, this audiovisual performance is portraying saturated translations to existential questions, and exploring the indivisible substance everything is made of.

Lights & Vessels is the first chapter in The progressive wave's performance trilogy Science of Signs. A scientific solo piece about the metaphysics of language and love.

Concept, Choreography, Performance: Gal Naor
Co-artistic direction/Dramaturgy: Matan Zamir
Stage/Light/Video Design and Technical Direction: Marc Jungreithmeier
Original Music Composition: Ori Alboher
Costume Design: Don Aretino
Production Management: Ann-Christin Görtz
Text Transcription: Bennet Togler