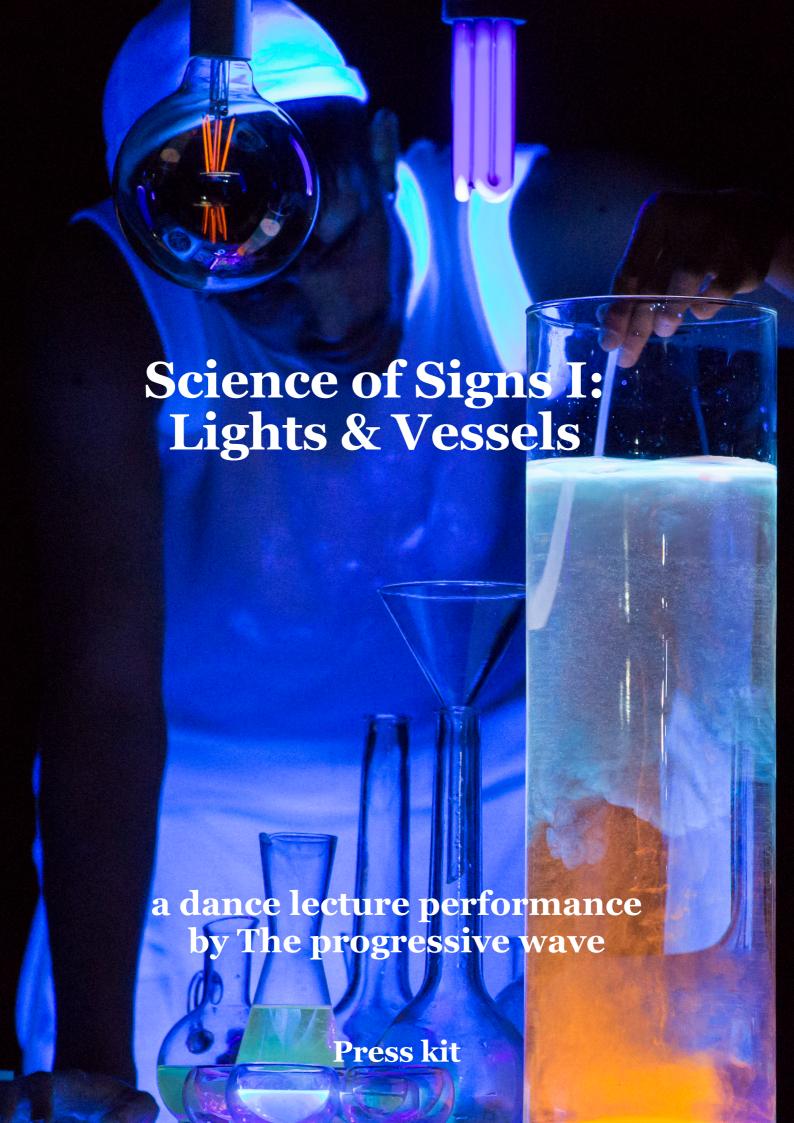

# Science of Signs I: Lights & Vessels a dance lecture performance by The progressive wave

In a mindful laboratory, a sign language interpreter operates a mystery: What is the language above all languages, and what universal messages are echoing through it? He wears the alchemist gloves to examine the inevitable relationship between language, identity and consciousness.

Making use of cameras, 3D video mapping, and live visual experimentations, this audiovisual performance is portraying saturated translations to existential questions, and exploring the indivisible substance everything is made of.

Lights & Vessels is the first chapter in The progressive wave's performance trilogy Science of Signs. A scientific solo piece about the metaphysics of language and love.

Concept, Choreography, Performance: Gal Naor
Co-artistic direction/Dramaturgy: Matan Zamir
Stage/Light/Video Design and Technical Direction: Marc Jungreithmeier
Original Music Composition: Ori Alboher
Costume Design: Don Aretino
Production Management: Ann-Christin Görtz
Text Transcription: Bennet Togler