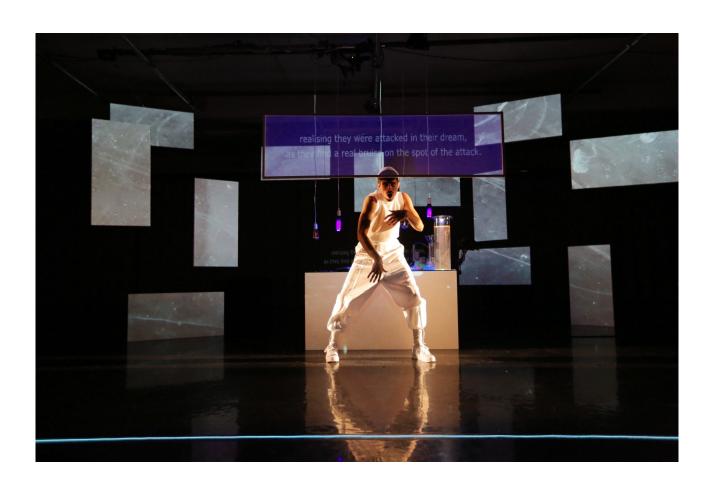

# Science of Signs I: Lights & Vessels a dance lecture performance by The progressive wave

In a mindful laboratory, a sign language interpreter operates a mystery: What is the language above all languages, and what universal messages are echoing through it? He wears the alchemist gloves to examine the inevitable relationship between language, identity and consciousness.

Making use of cameras, 3D video mapping, and live visual experimentations, this audiovisual performance is portraying saturated translations to existential questions, and exploring the indivisible substance everything is made of.

Lights & Vessels is the first chapter in The progressive wave's performance trilogy Science of Signs. A scientific solo piece about the metaphysics of language and love.

Concept, Choreography, Performance: Gal Naor
Co-artistic direction/Dramaturgy: Matan Zamir
Stage/Light/Video Design and Technical Direction: Marc Jungreithmeier
Original Music Composition: Ori Alboher
Costume Design: Don Aretino
Production Management: Ann-Christin Görtz
Text Transcription: Bennet Togler