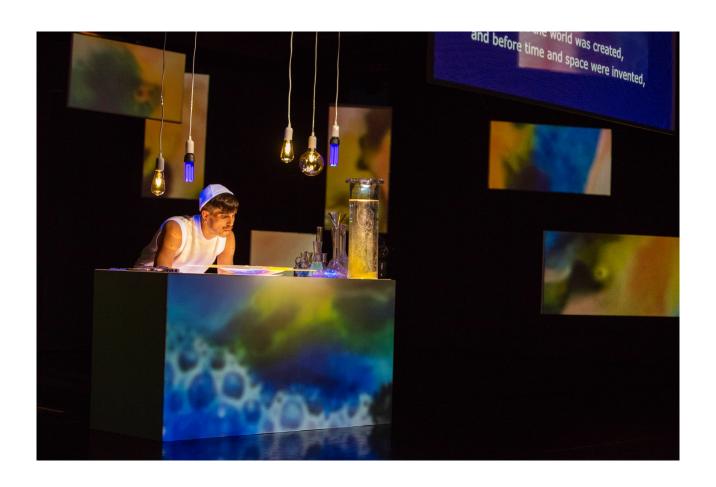

A mystic voyage into the universal teachings of Kabbalah wisdom. This narrated solo piece aims to uncover a thought-provoking outlook on the secret knowledge, suggesting an up to date interpretation of the sacred tongue.

Lights & Vessels is the first chapter in The progressive wave's performance trilogy Science of Signs. A scientific solo piece about the metaphysics of language and love.

Concept, Choreography, Performance: Gal Naor
Co-artistic direction/Dramaturgy: Matan Zamir
Stage/Light/Video Design and Technical Direction: Marc Jungreithmeier
Original Music Composition: Ori Alboher
Costume Design: Don Aretino
Production Management: Ann-Christin Görtz
Text Transcription: Bennet Togler