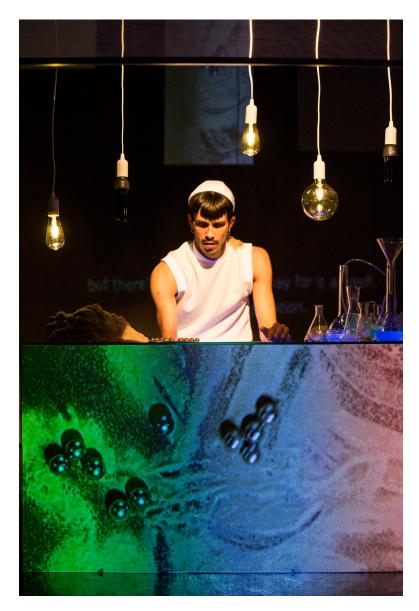

# Science of Signs I: Lights & Vessels a dance lecture performance by The progressive wave

In a mindful laboratory, a sign language interpreter operates a mystery: What is the language above all languages, and what universal messages are echoing through it? He wears the alchemist gloves to examine the inevitable relationship between language, identity and consciousness.

Making use of cameras, 3D video mapping, and live visual experimentations, this audiovisual performance is portraying saturated translations to existential questions, and exploring the indivisible substance everything is made of.

Lights & Vessels is the first chapter in The progressive wave's performance trilogy Science of Signs. A scientific solo piece about the metaphysics of language and love.

Concept, Choreography, Performance: Gal Naor
Co-artistic direction/Dramaturgy: Matan Zamir
Stage/Light/Video Design and Technical Direction: Marc Jungreithmeier
Original Music Composition: Ori Alboher
Costume Design: Don Aretino
Production Management: Ann-Christin Görtz
Text Transcription: Bennet Togler