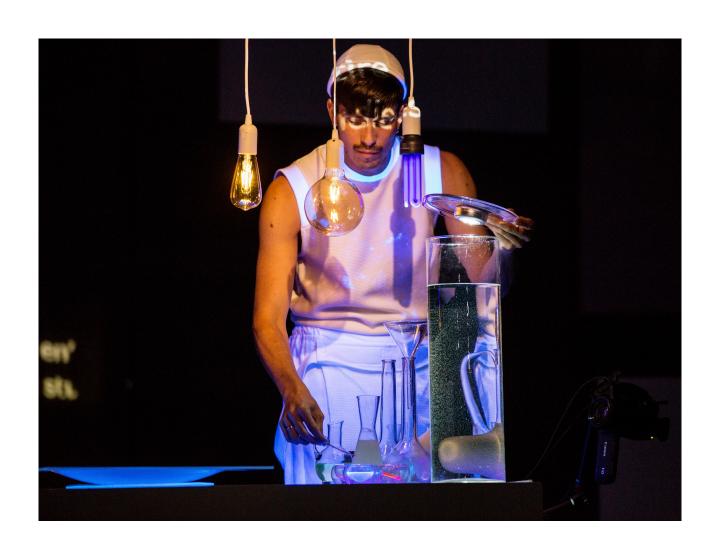

# Science of Signs I: Lights & Vessels a dance lecture performance by The progressive wave

In a mindful laboratory, a sign language interpreter operates a mystery: What is the language above all languages, and what universal messages are echoing through it? He wears the alchemist gloves to examine the inevitable relationship between language, identity and consciousness.

Making use of cameras, 3D video mapping, and live visual experimentations, this audiovisual performance is portraying saturated translations to existential questions, and exploring the indivisible substance everything is made of.

Lights & Vessels is the first chapter in The progressive wave's performance trilogy Science of Signs. A scientific solo piece about the metaphysics of language and love.

Concept, Choreography, Performance: Gal Naor
Co-artistic direction/Dramaturgy: Matan Zamir
Stage/Light/Video Design and Technical Direction: Marc Jungreithmeier
Original Music Composition: Ori Alboher
Costume Design: Don Aretino
Production Management: Ann-Christin Görtz
Text Transcription: Bennet Togler