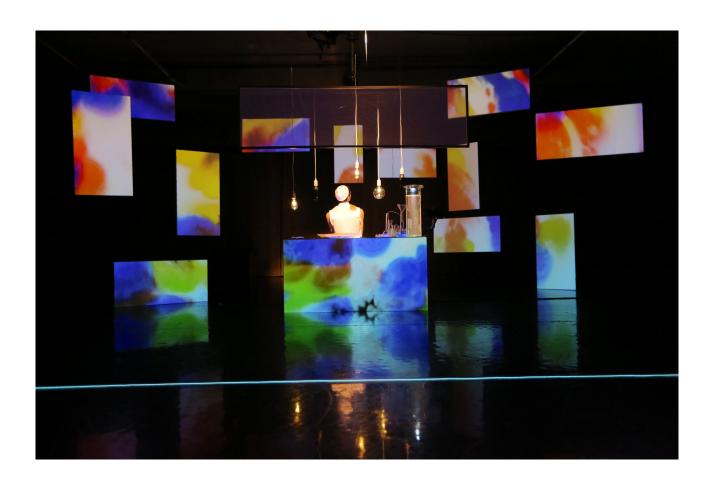

Making use of cameras, 3D video mapping, and live visual experimentations, this audiovisual performance is portraying saturated translations to existential questions, and exploring the indivisible substance everything is made of.

Lights & Vessels is the first chapter in The progressive wave's performance trilogy Science of Signs. A scientific solo piece about the metaphysics of language and love.

Concept, Choreography, Performance: Gal Naor
Co-artistic direction/Dramaturgy: Matan Zamir
Stage/Light/Video Design and Technical Direction: Marc Jungreithmeier
Original Music Composition: Ori Alboher
Costume Design: Don Aretino
Production Management: Ann-Christin Görtz
Text Transcription: Bennet Togler