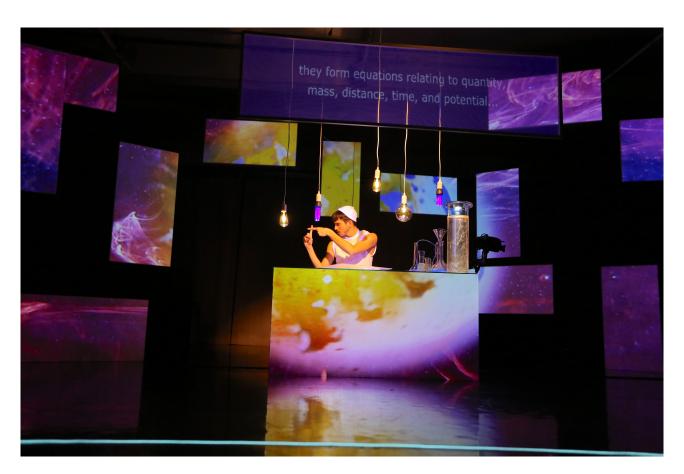

# Science of Signs I: Lights & Vessels a dance lecture performance by The progressive wave

In a mindful laboratory, a sign language interpreter operates a mystery: What is the language above all languages, and what universal messages are echoing through it? He wears the alchemist gloves to examine the inevitable relationship between language, identity and consciousness.

Making use of cameras, 3D video mapping, and live visual experimentations, this audiovisual performance is portraying saturated translations to existential questions, and exploring the indivisible substance everything is made of.

Lights & Vessels is the first chapter in The progressive wave's performance trilogy Science of Signs. A scientific solo piece about the metaphysics of language and love.

Concept, Choreography, Performance: Gal Naor
Co-artistic direction/Dramaturgy: Matan Zamir
Stage/Light/Video Design and Technical Direction: Marc Jungreithmeier
Original Music Composition: Ori Alboher
Costume Design: Don Aretino
Production Management: Ann-Christin Görtz
Text Transcription: Bennet Togler