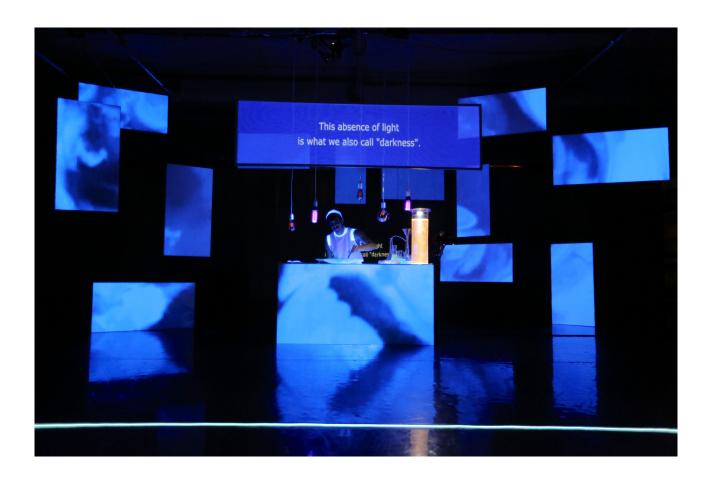

# Science of Signs I: Lights & Vessels a dance lecture performance by The progressive wave

In a mindful laboratory, a sign language interpreter operates a mystery: What is the language above all languages, and what universal messages are echoing through it? He wears the alchemist gloves to examine the inevitable relationship between language, identity and consciousness.

Making use of cameras, 3D video mapping, and live visual experimentations, this audiovisual performance is portraying saturated translations to existential questions, and exploring the indivisible substance everything is made of.

Lights & Vessels is the first chapter in The progressive wave's performance trilogy Science of Signs. A scientific solo piece about the metaphysics of language and love.

Concept, Choreography, Performance: Gal Naor
Co-artistic direction/Dramaturgy: Matan Zamir
Stage/Light/Video Design and Technical Direction: Marc Jungreithmeier
Original Music Composition: Ori Alboher
Costume Design: Don Aretino
Production Management: Ann-Christin Görtz
Text Transcription: Bennet Togler