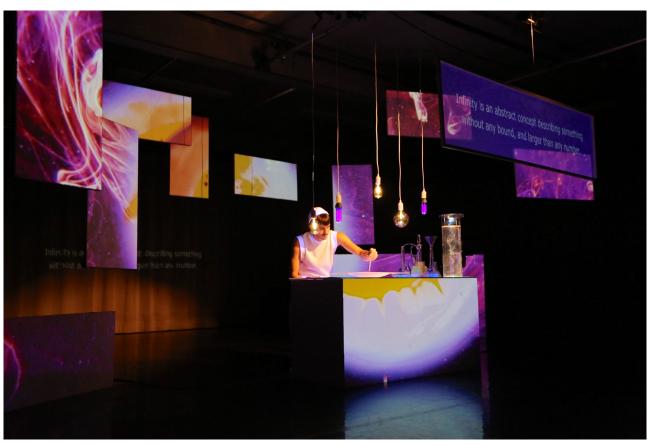

# Science of Signs I: Lights & Vessels a dance lecture performance by The progressive wave

In a mindful laboratory, a sign language interpreter operates a mystery: What is the language above all languages, and what universal messages are echoing through it? He wears the alchemist gloves to examine the inevitable relationship between language, identity and consciousness.

Making use of cameras, 3D video mapping, and live visual experimentations, this audiovisual performance is portraying saturated translations to existential questions, and exploring the indivisible substance everything is made of.

Lights & Vessels is the first chapter in The progressive wave's performance trilogy Science of Signs. A scientific solo piece about the metaphysics of language and love.

Concept, Choreography, Performance: Gal Naor
Co-artistic direction/Dramaturgy: Matan Zamir
Stage/Light/Video Design and Technical Direction: Marc Jungreithmeier
Original Music Composition: Ori Alboher
Costume Design: Don Aretino
Production Management: Ann-Christin Görtz
Text Transcription: Bennet Togler