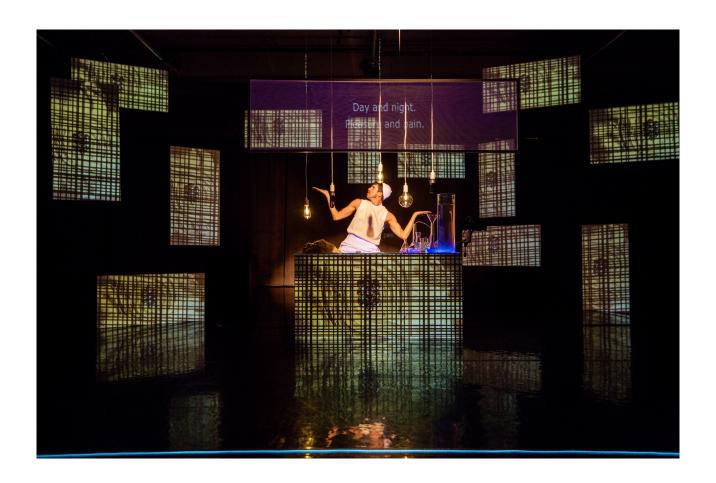

# Science of Signs I: Lights & Vessels a dance lecture performance by The progressive wave

In a mindful laboratory, a sign language interpreter operates a mystery: What is the language above all languages, and what universal messages are echoing through it? He wears the alchemist gloves to examine the inevitable relationship between language, identity and consciousness.

A mystic voyage into the universal teachings of Kabbalah wisdom. This narrated solo piece aims to uncover a thought-provoking outlook on the secret knowledge, suggesting an up to date interpretation of the sacred tongue.

Making use of cameras, 3D video mapping, and live visual experimentations, this audiovisual performance is portraying saturated translations to existential questions, and exploring the indivisible substance everything is made of.