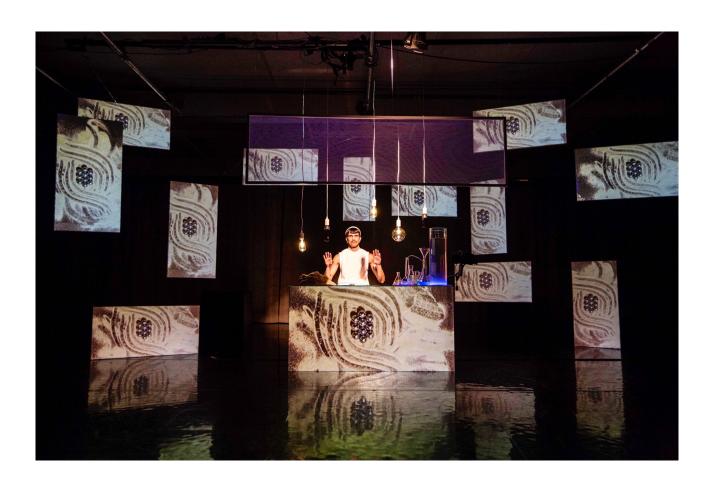

# Science of Signs I: Lights & Vessels a dance lecture performance by The progressive wave

In a mindful laboratory, a sign language interpreter operates a mystery: What is the language above all languages, and what universal messages are echoing through it? He wears the alchemist gloves to examine the inevitable relationship between language, identity and consciousness.

Making use of cameras, 3D video mapping, and live visual experimentations, this audiovisual performance is portraying saturated translations to existential questions, and exploring the indivisible substance everything is made of.