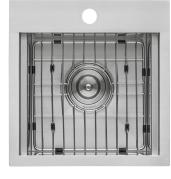

# **RVH8215** TOPMOUNT WORKSTATION SINK

## MATERIAL

True 16 Gauge Thickness Premium T304 Grade Stainless Steel 18/10 Chromium/Nickel Content Commercial Brushed Finish

## **FEATURES**

- Heavy duty sound guard padding and undercoating
- Slanted bottom with elegant drain grooves for easy draining
- Single-Tier Ledge for Accessories

#### NOMINAL DIMENSIONS

RUVATI USA

www.ruvati.com

Exterior: 15" (wide) x 15" (front-to-back) Interior Bowl: 11-1/2" (wide) x 11" (front-to-back) Bowl Depth: 9" Minimum Cabinet Size: 18" wide Drain Hole Size: 3-1/2"

Installation Type: Topmount

**Inside Corners:** Zero Radius

Drain Location: **Rear Center** 

Phone: 1.855.478.8284 Email: support@ruvati.com