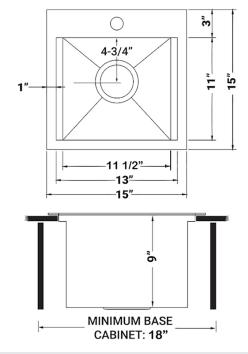

Cut-out Template

#### NOMINAL DIMENSIONS

RUVATI USA

www.ruvati.com

Exterior: 15" (wide) x 15" (front-to-back) Interior Bowl: 11-1/2" (wide) x 11" (front-to-back) Bowl Depth: 9" Minimum Cabinet Size: 18" wide Drain Hole Size: 3-1/2"

Installation Type: Topmount

**Inside Corners:** Zero Radius

Drain Location: **Rear Center** 

Phone: 1.855.478.8284 Email: support@ruvati.com

#### DIMENSIONS

Register your product at www.ruvati.com/register.