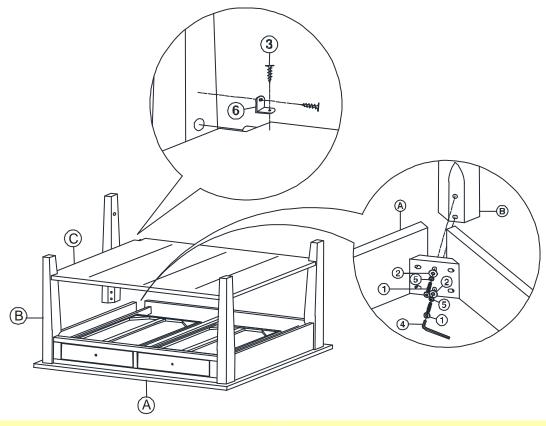

## STEP 1

Attach Legs (B) to Top (A) with Bolts (1) and washers (2) and (5). Tighten with Allen Key (4). Then attach Shelf (C) to legs with Screws (3) & L-Brackets (6). Tighten with a screwdriver.

ITEM NO : OT-8C REVISED SEP 05, 2014