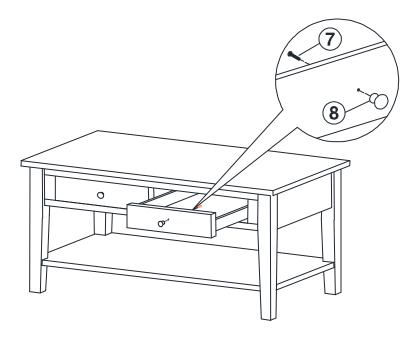

# STEP 2

Attach knobs (8) to drawer front with screws (7) as shown below. Tighten with the screwdriver.