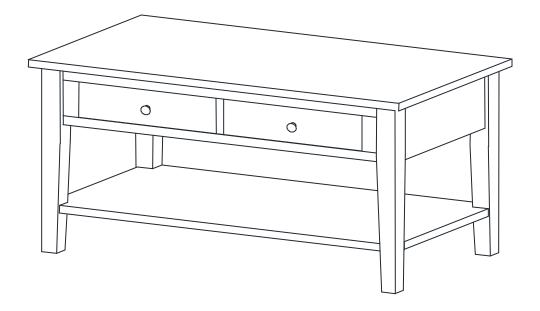

# **ASSEMBLY INSTRUCTIONS**

Description : SPENCER COFFEE TABLE

Item No. : OT-8C

ITEM NO : OT-8C REVISED SEP 05, 2014 **Printed in Vietnam** 