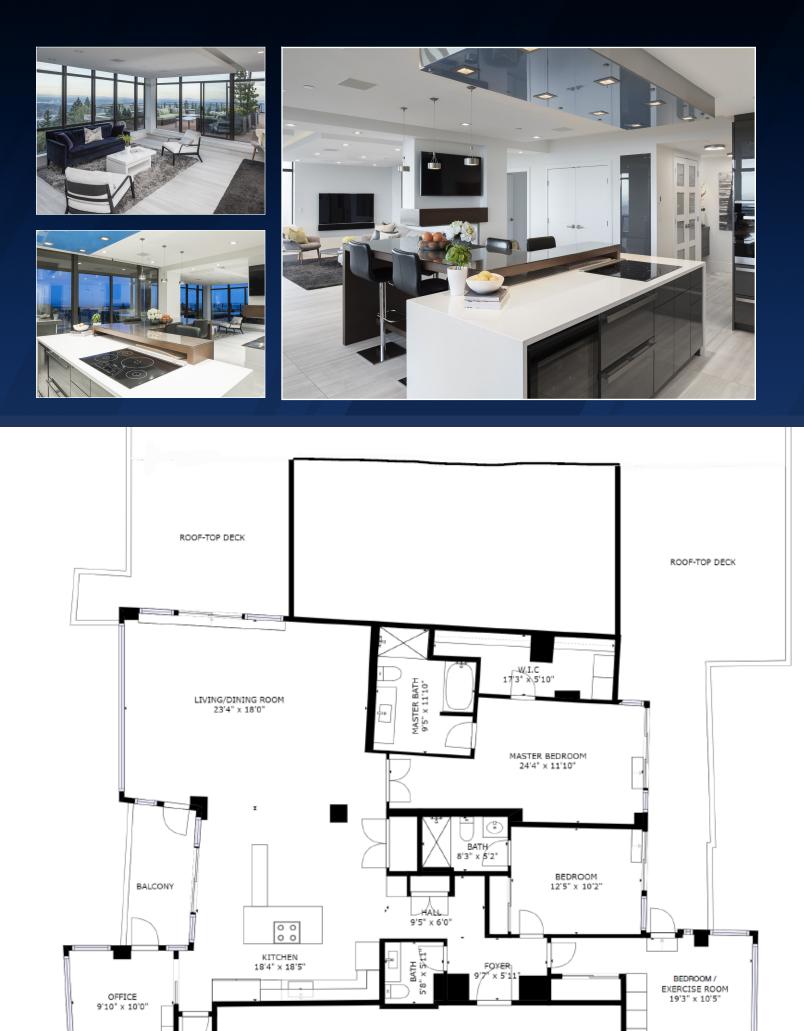

## 1000-9300 UNIVERSITY CRESCENT

SFU, BURNABY MOUNTAIN

Perched high above the city atop Burnaby Mountain, this penthouse suite offers sweeping 270° views of ocean, mountains, forest and cities. It is a Georgie Award winning home for best kitchen and condo renovations in 2017.

This home features 3 bedrooms, den, 2.5 bathrooms, 1925sf of interior space and a 2167sf roof-top patio with multiple living, dining and entertaining areas. One of the finest condos in the Lower Mainland!

Fully landscaped roof-top deck with multiple living, dining & entertaining areas

Smart-home automation in the main living areas

High-end Energy Star kitchen appliances by Miele and Thermador

3 bedroom, den, 2.5 bathrooms

1925 sq. ft. of interior living space

2167 sq. ft. of outdoor living space

RE/MAX Select Realty Keith Roy

**Personal Real Estate Corporation** 

604.210.2933 (Office)

Team@keithroy.com www.KeithRoy.com

**FINE HOMES & LUXURY PROPERTIES**