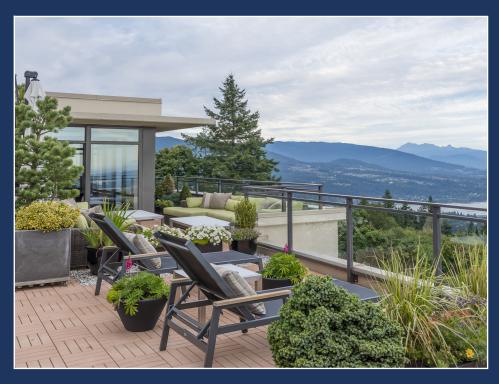

This home features 3 bedrooms, den, 2.5 bathrooms, 1925sf of interior space and a 2167sf roof-top patio with multiple living, dining and entertaining areas. One of the finest condos in the Lower Mainland!

2.5

YEAR BUILT

2004

PATIO SIZE 2167 SQ. FT.

LOCATION

SFU

2017 Georgie Award winning home renovations by Maison D'Etre

- Best Condo Renovation over \$250,000
- Best Kitchen Renovation over \$125,000

Fully landscaped roof-top deck with multiple living, dining & entertaining areas

Smart-home automation in the main living areas

High-end Energy Star kitchen appliances by Miele and Thermador

3 bedroom, den, 2.5 bathrooms

1925 sq. ft. of interior living space

2167 sq. ft. of outdoor living space

RE/MAX Select Realty Keith Roy

**Personal Real Estate Corporation** 

604.210.2933 (Office)

Team@keithroy.com www.KeithRoy.com

**FINE HOMES & LUXURY PROPERTIES**