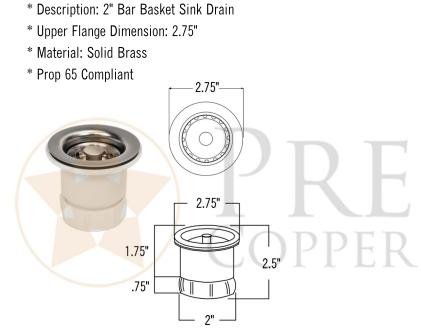

## PACKAGE INCLUDES THE FOLLOWING ACCESSORIES:

\* 2" Basket Strainer Drain / BN Finish (Model# D-133BN)

DRAIN DETAILS (Model# D-133BN)

\* Copper Sink Wax (Model# W900-WAX)

\* BN: Brushed Nickel