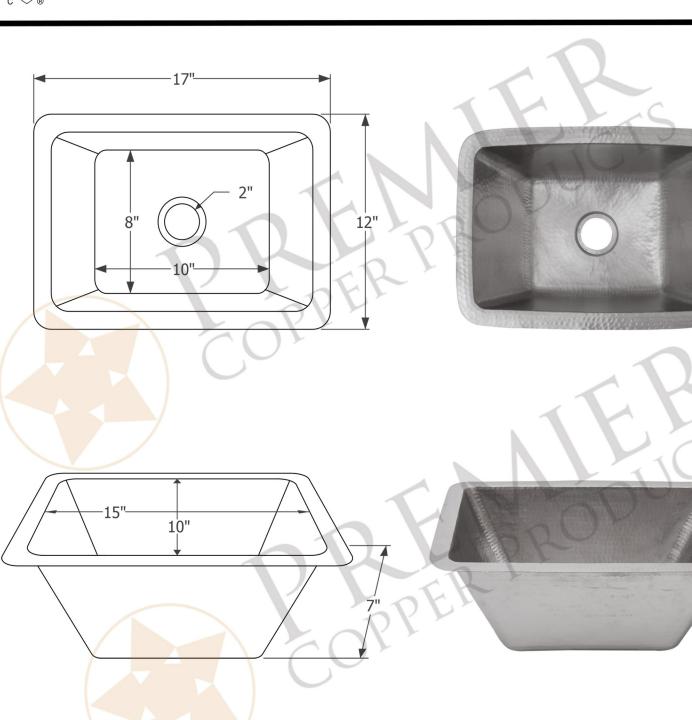

## MODEL NUMBER: BSP5\_BRECEN2-B

- \* Description: Rectangle Copper Bar Sink with 2" Drain Opening
- \* Outer Dimension: 17" x 12" x 7"
- \* Inner Dimension: 15" x 10" x 7"
- \* Rim: 1"
- \* Drain Opening: 2"
- \* Finish: Nickel