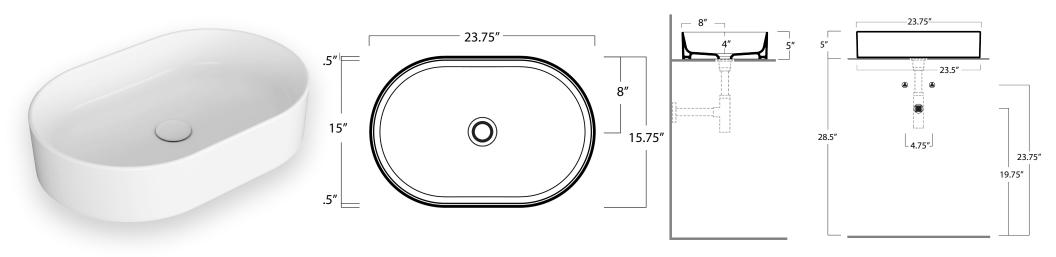

## **Regatta Collection**

Oval Counter Top Basin Model: RC5022MW "Orta"

| Overall Dimensions   | Interior Bowl | Exterior Base | Interior Depth | Drain Dimensions |
|----------------------|---------------|---------------|----------------|------------------|
| 23.75″ x 15.75″ x 5″ | 23.75″ x 15"  | 23.75 x 15.5″ | 5″             | 1.75″            |

## Features:

- Made in Italy
- Genuine Fireclay
- Nominal Dimensions Only Actual may vary by  $\frac{1}{4}^{\prime\prime}$
- Topmount vessel installation, template not included
- Do Not Clean With Abrasive Cleansers Or Pads
- Limited Warranty for Manufacturer's Defects