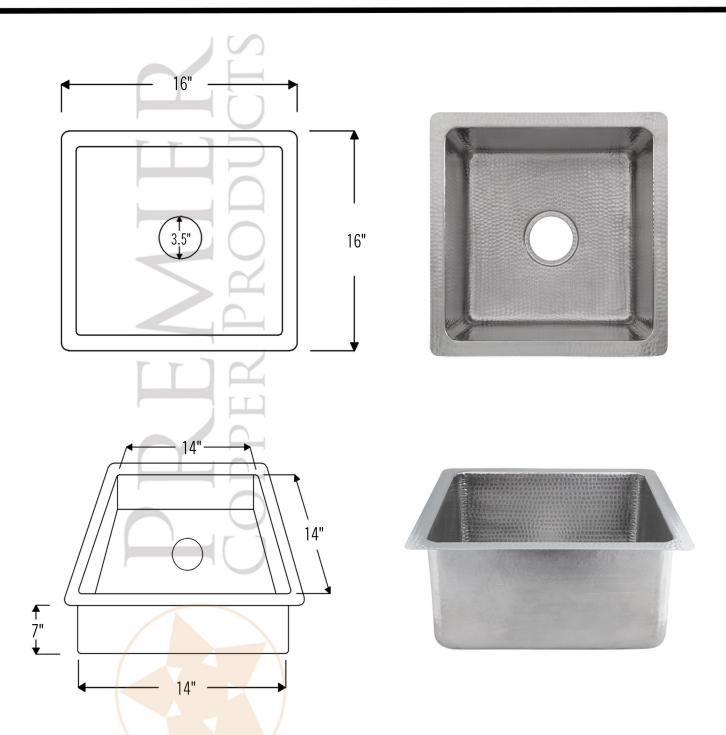

## MODEL NUMBER: BSP5\_BS16EN3-D

\* Description: 16" Square Hammered Copper Bar/Prep Sink in Nickel with 3.5" Drain Opening

\* Outer Dimension: 16" x 16" x 7" \* Inner Dimension: 14" x 14" x 7"

\* Gauge: 14 \* Rim: 1"

\* Drain Opening: 3.5"

\* Finish: Nickel