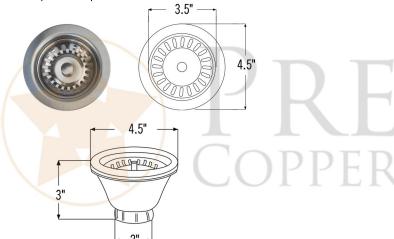

## PACKAGE INCLUDES THE FOLLOWING ACCESSORIES:

- \* 3.5" Basket Strainer Drain / BN Finish (Model# D-132BN)
- \* Copper Sink Wax (Model# W900-WAX)

\* BN: Brushed Nickel

## DRAIN DETAILS (Model# D-132BN)

- \* Description: 3.5" Basket Strainer Drain
- \* Upper Flange Dimension: 4.5"
- \* Material: Solid Brass
- \* Prop 65 Compliant