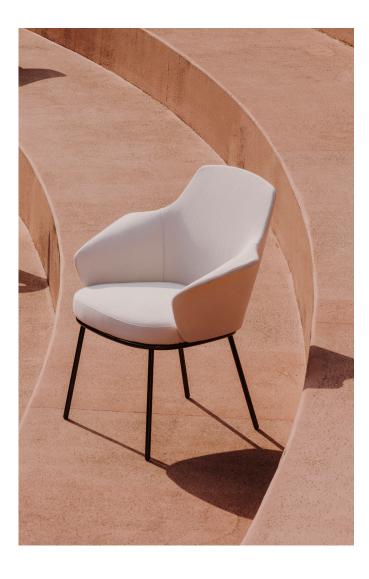

# PRODUCT SHEET

LA MANUFACTURE Linus – Armchair Design by Marco Dessí The Linus chair inspiration is rooted in the Nordic design heritage.

Homage to an organic modernism, its sumptuous and inviting shapes espouse a contemporary and straightforward minimalism. A modern chair that perfectly travels through past, present and future. This small chair fits almost everywhere: in domestic and contract environment, alone or in groups, around a meeting table or in a fine dining situation. Available in different bases: 4 legs in metal or wood, star-shaped structure.

#### VARIANTS AND SIZES

Metal legs - Hs 470mm

Size: W719xD602xH863mm

W28" 1/4 xD23" 5/8 xH33" 7/8 xHS18" 3/8

Wood legs - Hs 470mm Size: W719xD602xH863mm W28" <sup>1/4</sup> xD23" <sup>5/8</sup> xH33" <sup>7/8</sup> xHS18" <sup>3/8</sup>

# COLORS

Upholstery:

MATERIALS AND FINISHES

Upholstery: Fabric or leather Structure: Black powder-coated metal, Black chrome metal, Noce Canaletto solid wood, Coral/Dark green/Black stained wood.