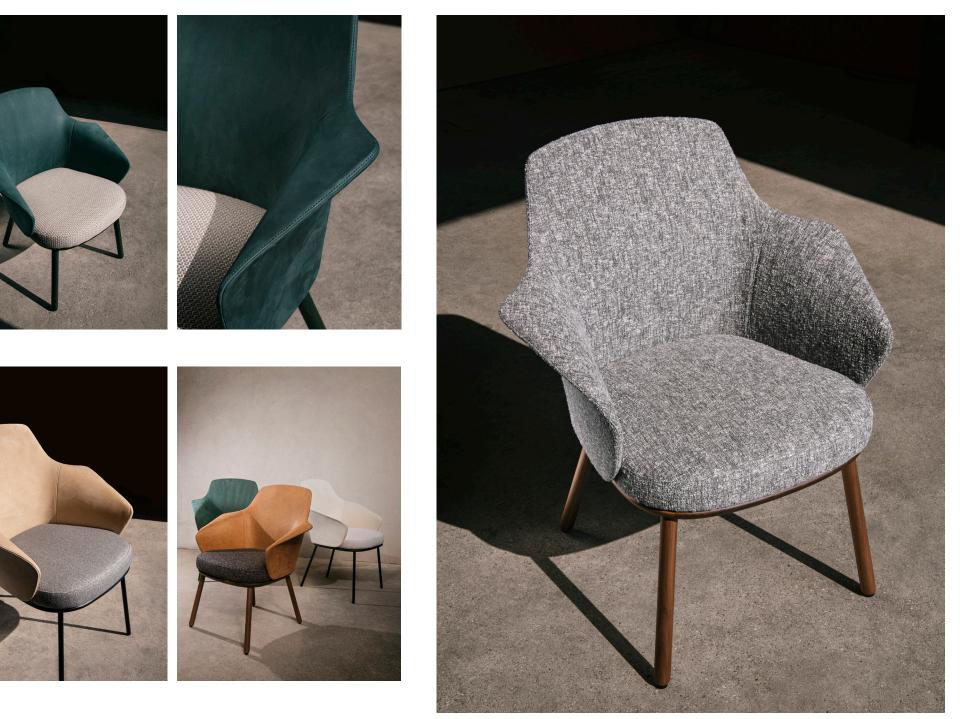

# PRODUCT SHEET

LA MANUFACTURE Linus – Armchair Design by Marco Dessí The Linus chair inspiration is rooted in the Nordic design heritage.

Homage to an organic modernism, its sumptuous and inviting shapes espouse a contemporary and straightforward minimalism. A modern chair that perfectly travels through past, present and future. This small chair fits almost everywhere: in domestic and contract environment, alone or in groups, around a meeting table or in a fine dining situation. Available in different bases: 4 legs in metal or wood, star-shaped structure.

### LINUS

# COLORS

Upholstery:

MATERIALS AND FINISHES

Upholstery: Fabric or leather Structure: Black powder-coated metal, Black chrome metal, Noce Canaletto solid wood, Coral/Dark green/Black stained wood.