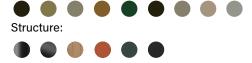

# COLORS

Upholstery:

MATERIALS AND FINISHES

Upholstery: Fabric or leather Structure: Black powder-coated metal, Black chrome metal, Noce Canaletto solid wood, Coral/Dark green/Black stained wood.