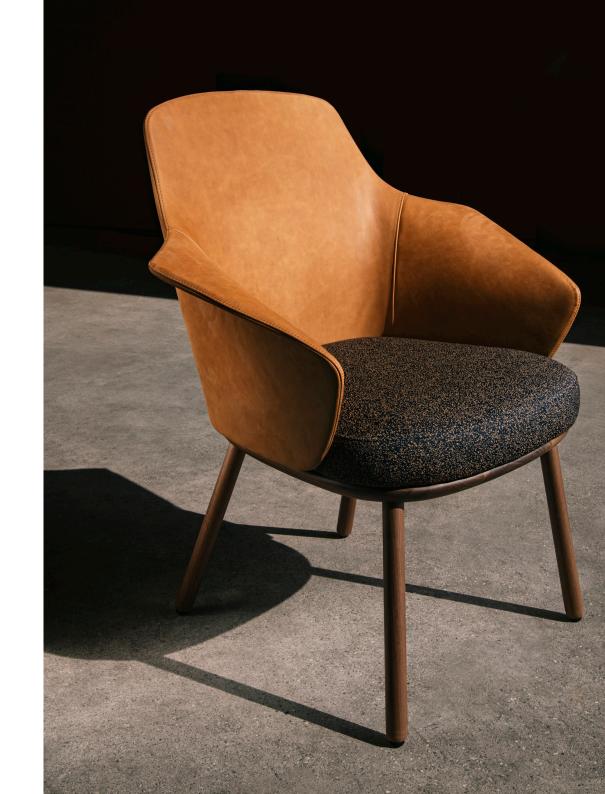

# PRODUCT SHEET

LA MANUFACTURE Linus – Armchair Design by Marco Dessí The Linus chair inspiration is rooted in the Nordic design heritage.

Homage to an organic modernism, its sumptuous and inviting shapes espouse a contemporary and straightforward minimalism. A modern chair that perfectly travels through past, present and future. This small chair fits almost everywhere: in domestic and contract environment, alone or in groups, around a meeting table or in a fine dining situation. Available in different bases: 4 legs in metal or wood, star-shaped structure.

#### VARIANTS AND SIZES

Metal legs - Hs 470mm

Size: W719xD602xH863mm

W28" 1/4 xD23" 5/8 xH33" 7/8 xHS18" 3/8

Wood legs - Hs 470mm Size: W719xD602xH863mm W28" <sup>1/4</sup> xD23" <sup>5/8</sup> xH33" <sup>7/8</sup> xHS18" <sup>3/8</sup>

# COLORS

Upholstery:

MATERIALS AND FINISHES

Upholstery: Fabric or leather Structure: Black powder-coated metal, Black chrome metal, Noce Canaletto solid wood, Coral/Dark green/Black stained wood.