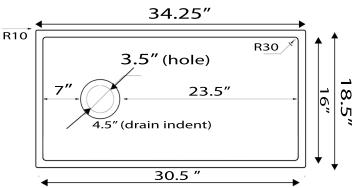

## Wellfleet-3419Concrete

| Overall Dimensions  | Interior Bowl              | Exterior Height | Bowl Depth | Drain Dimensions |
|---------------------|----------------------------|-----------------|------------|------------------|
| 34.25" x 18.5" x10" | 30.5" x 16"<br>Top of bowl | 10"             | 8.875″     | 3.5" Opening     |

#### Please Be Advised

- (Nominal Dimensions\*) Actual Dimensions may vary by 1/4"
- Template Not included- use sink as rough-in guide
- Installation Type: Undermount OR Drop-In
- Mounting hardware not included Professional Installation Only FEATURES
- Premium Fireclay Sink Made in Italy
- Drain and Grid included with sink
- Finished glazed top edge, may be reveal mounted
- Limited Warranty
- Sink tapers to bottom