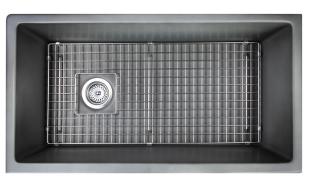

## Wellfleet-3419Concrete

| Overall Dimensions  | Interior Bowl              | Exterior Height | Bowl Depth | Drain Dimensions |
|---------------------|----------------------------|-----------------|------------|------------------|
| 34.25" x 18.5" x10" | 30.5" x 16"<br>Top of bowl | 10"             | 8.875″     | 3.5" Opening     |

#### Please Be Advised

- (Nominal Dimensions\*) Actual Dimensions may vary by 1/4"
- Template Not included- use sink as rough-in guide
- Installation Type: Undermount OR Drop-In
- Mounting hardware not included Professional Installation Only FEATURES
- Premium Fireclay Sink Made in Italy
- Drain and Grid included with sink
- Finished glazed top edge, may be reveal mounted
- Limited Warranty
- Sink tapers to bottom