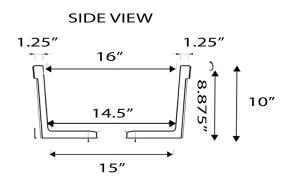

## Wellfleet-3419Concrete

| Overall Dimensions  | Interior Bowl              | Exterior Height | Bowl Depth | Drain Dimensions |
|---------------------|----------------------------|-----------------|------------|------------------|
| 34.25" x 18.5" x10" | 30.5" x 16"<br>Top of bowl | 10"             | 8.875″     | 3.5" Opening     |

#### Please Be Advised

- (Nominal Dimensions\*) Actual Dimensions may vary by 1/4"
- Template Not included- use sink as rough-in guide
- Installation Type: Undermount OR Drop-In
- Mounting hardware not included Professional Installation Only FEATURES
- Premium Fireclay Sink Made in Italy
- Drain and Grid included with sink
- Finished glazed top edge, may be reveal mounted
- Limited Warranty
- Sink tapers to bottom