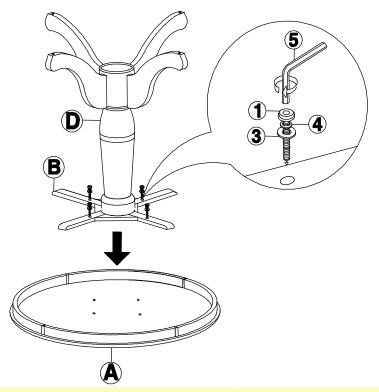

## STEP 2

Carefully put the pedestal block on the bottom side of the table top, attach the top (A) to mounting plate (B) with bolts (1), washers (3) and (4) as shown below. Tighten with Allen key (5).

ITEM: T-30RT AND T-30P (PACKED IN SEPARATE BOX) REVISED JUN 16, 2014