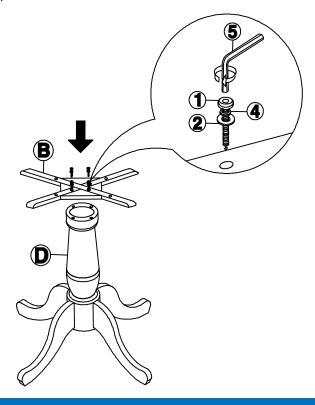

### STEP 1

Attach the mounting plate (B) to the pedestal (D), with bolts (1), washers (2) and (4) as shown below. Tighten with Allen key (5).