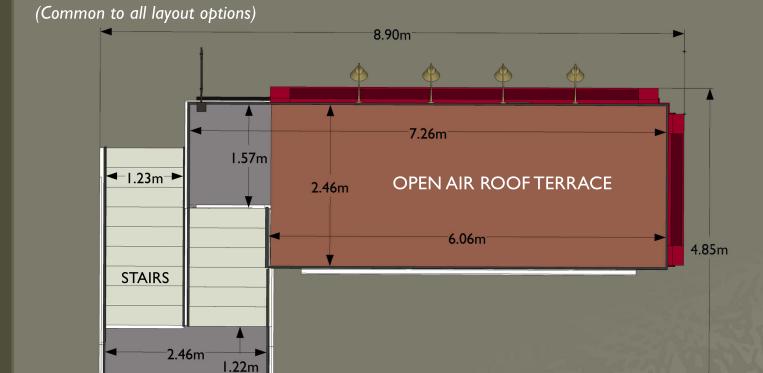

INSTANT PUBS FOR ANY EVENT

Version 2.0 - Updated 03/2020





#### FLOOR PLANS: THE RED LION

The Red Lion is available in three different layout options: Standard, Front Serving Bar and Walkthrough Bar. The following information shows the different options in ground floor plan view format.





## FLOOR PLANS: THE RED LION



## **FIRST FLOOR PLAN**

2.66m



#### **CUSTOMISE IT: CUSTOM SIGNAGE DIMENSIONS**

The pub is named *The Red Lion* as standard, but it can be renamed for any occasion. The following signage locations can be designed and changed to suit any requirement. Additional artwork specifications are available on request.

Red 3D letters - Standard font used is *Newbold*, but many other fonts can be used as these letters are CNC cut and hand painted. The total useable area of this panel is  $5210 \times 405$ mm.

# THE RED LION





Double Sided Hanging Sign (Printable area: 784mm x 510mm)

SPACÍAL

We also offer the option to customise any aspect of the pub's appearance. We can supply extras such as a widescreen TV, sound system and floral arrangements. In addition, we can work with your designer, marketing team or print supplier