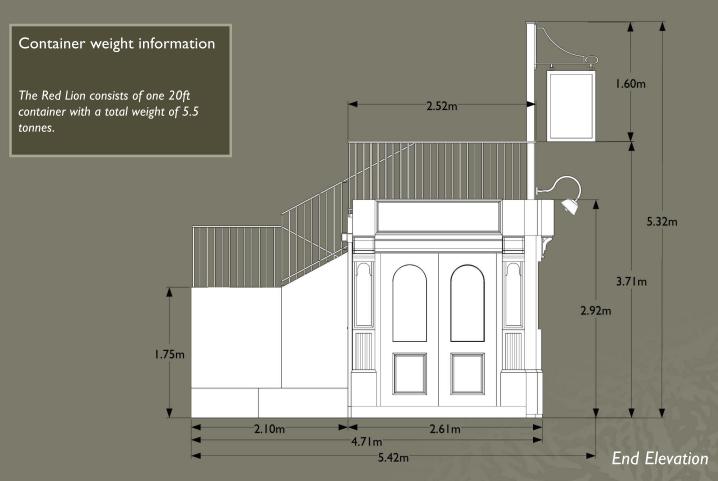

INSTANT PUBS FOR ANY EVENT

Version 2.0 - Updated 03/2020





#### FLOOR PLANS: THE RED LION

The Red Lion is available in three different layout options: Standard, Front Serving Bar and Walkthrough Bar. The following information shows the different options in ground floor plan view format.





## FLOOR PLANS: THE RED LION



## **FIRST FLOOR PLAN**

2.66m



#### **CUSTOMISE IT: CUSTOM SIGNAGE DIMENSIONS**

The pub is named *The Red Lion* as standard, but it can be renamed for any occasion. The following signage locations can be designed and changed to suit any requirement. Additional artwork specifications are available on request.

Red 3D letters - Standard font used is *Newbold*, but many other fonts can be used as these letters are CNC cut and hand painted. The total useable area of this panel is  $5210 \times 405$ mm.

# THE RED LION





Do