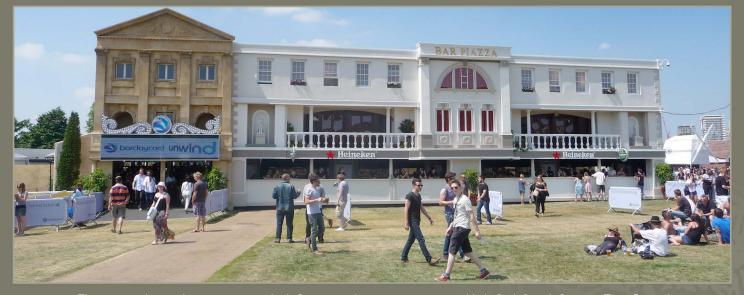

#### **ABOUT US**

Pop-up Pubs are brought to you by Spacial Installations. We have many years of experience in supplying high quality set design and build to the events industry, including Goodwood Revival, Hyde Park BST, X-Factor and MTV to name a few. You can see more of our work at www.spacial-installations.co.uk

Three storey bar and venue entrance built from nine shipping containers at Hyde Park British Summer Time Festival.