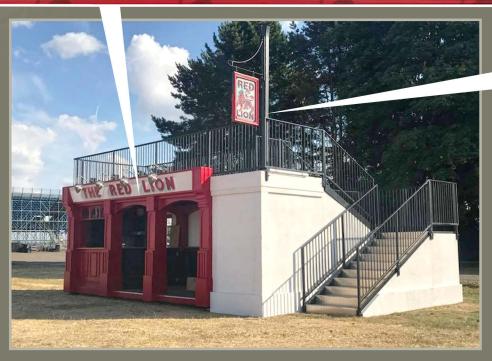

Three storey bar and venue entrance built from nine shipping containers at Hyde Park British Summer Time Festival.