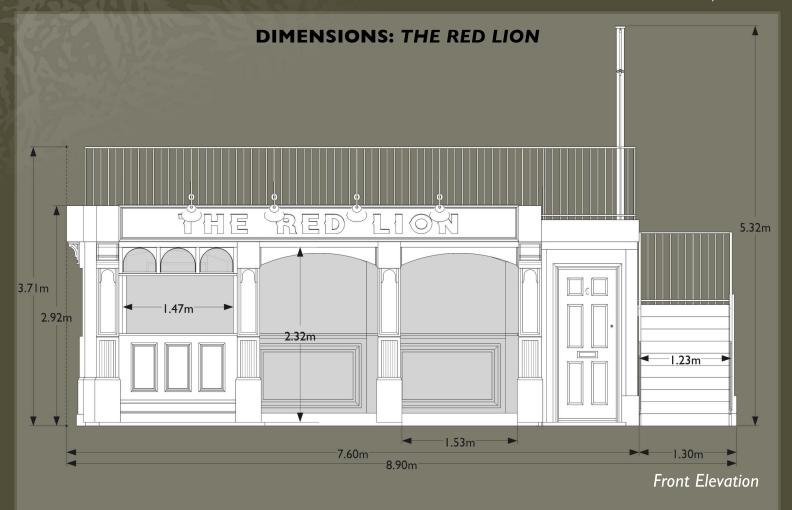

INSTANT PUBS FOR ANY EVENT

Version 2.0 - Updated 03/2020





#### FLOOR PLANS: THE RED LION

The Red Lion is available in three different layout options: Standard, Front Serving Bar and Walkthrough Bar. The following information shows the different options in ground floor plan view format.





## FLOOR PLANS: THE RED LION



## **FIRST FLOOR PLAN**

2.66m



#### **CUSTOMISE IT: CUSTOM SIGNAGE DIMENSIONS**

The pub is named *The Red Lion* as standard, but it can be renamed for any occasion. The following signage locations can be designed and changed to suit any requirement. Additional artwork specifications are available on request.

Red 3D letters - Standard font used is *Newbold*, but many other fonts can be used as these letters are CNC cut and hand painted. The total useable area of this panel is  $5210 \times 405$ mm.

# THE RED LION