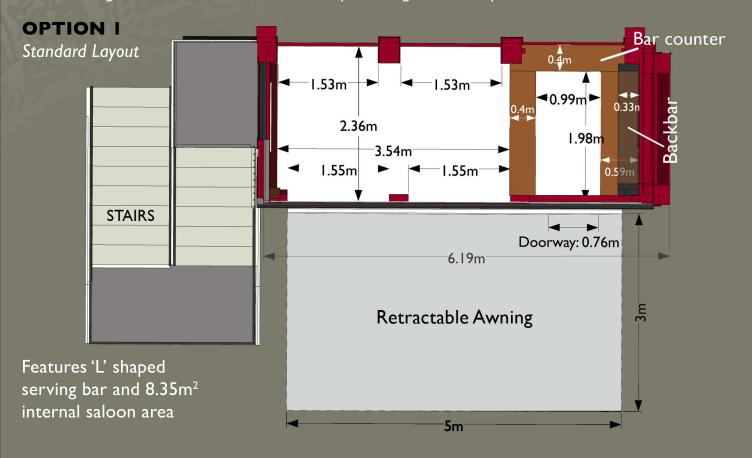

#### FLOOR PLANS: THE RED LION

The Red Lion is available in three different layout options: Standard, Front Serving Bar and Walkthrough Bar. The following information shows the different options in ground floor plan view format.