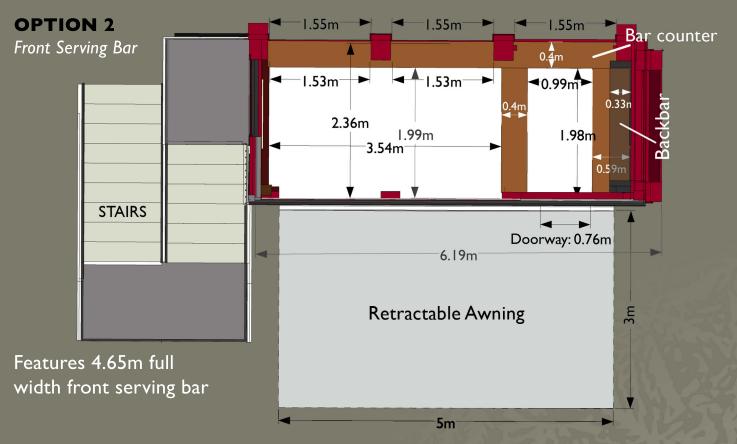

#### FLOOR PLANS: THE RED LION

The Red Lion is available in three different layout options: Standard, Front Serving Bar and Walkthrough Bar. The following information shows the different options in ground floor plan view format.