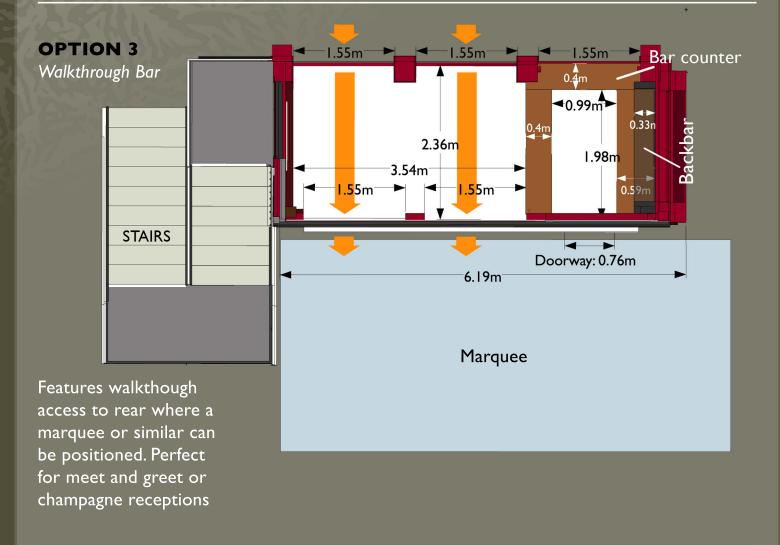

#### FLOOR PLANS: THE RED LION

The Red Lion is available in three different layout options: Standard, Front Serving Bar and Walkthrough Bar. The following information shows the different options in ground floor plan view format.

## FLOOR PLANS: THE RED LION