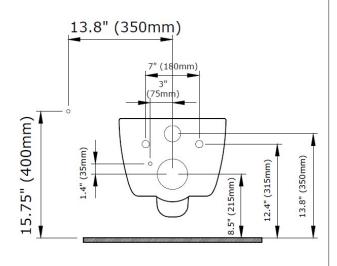

Standard Color White (001)

Special Color Biscuit (014)

Premium Colors Matte White (002), Black (005), Matte Black (004)

**DIMENSIONS NOMINAL DIMENSIONS**14.25" x 21.5" x 15.75"
(360 x 545 x 400 mm)

WWW.BOCCHIUSA.COM SSb001-V1-0120