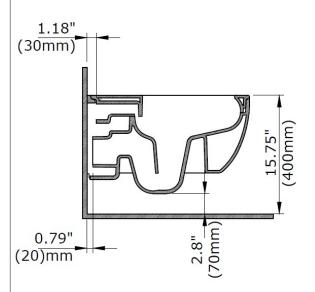

Standard Color White (001)

Special Color Biscuit (014)

Premium Colors Matte White (002), Black (005), Matte Black (004)

**DIMENSIONS NOMINAL DIMENSIONS**14.25" x 21.5" x 15.75"
(360 x 545 x 400 mm)

WWW.BOCCHIUSA.COM SSb001-V1-0120