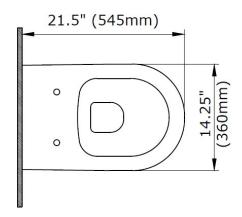

Standard Color White (001)

Special Color Biscuit (014)

Premium Colors Matte White (002), Black (005), Matte Black (004)

**DIMENSIONS NOMINAL DIMENSIONS**14.25" x 21.5" x 15.75"
(360 x 545 x 400 mm)

WWW.BOCCHIUSA.COM SSb001-V1-0120