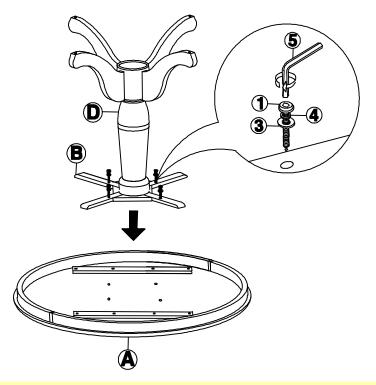

# STEP 2

Carefully put the pedestal on the bottom side of the table top, attach the top (A) to mounting plate (B) with bolts (1), washers (3) and (4) as shown below. Tighten with Allen key (5).

ITEM NO: T-36RT OR T-30RT AND T-30P ( PACKED IN SEPARATE BOX ) REVISED AUG 27, 2014