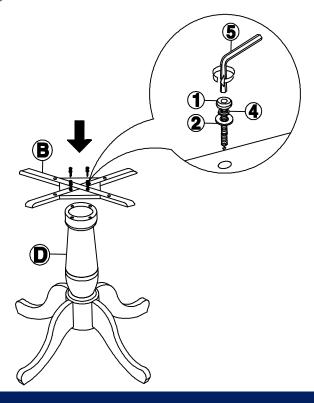

## STEP 1

Attach the mounting plate (B) to the pedestal (D), with bolts (1), washers (2) and (4) as shown below. Tighten with Allen key (5).