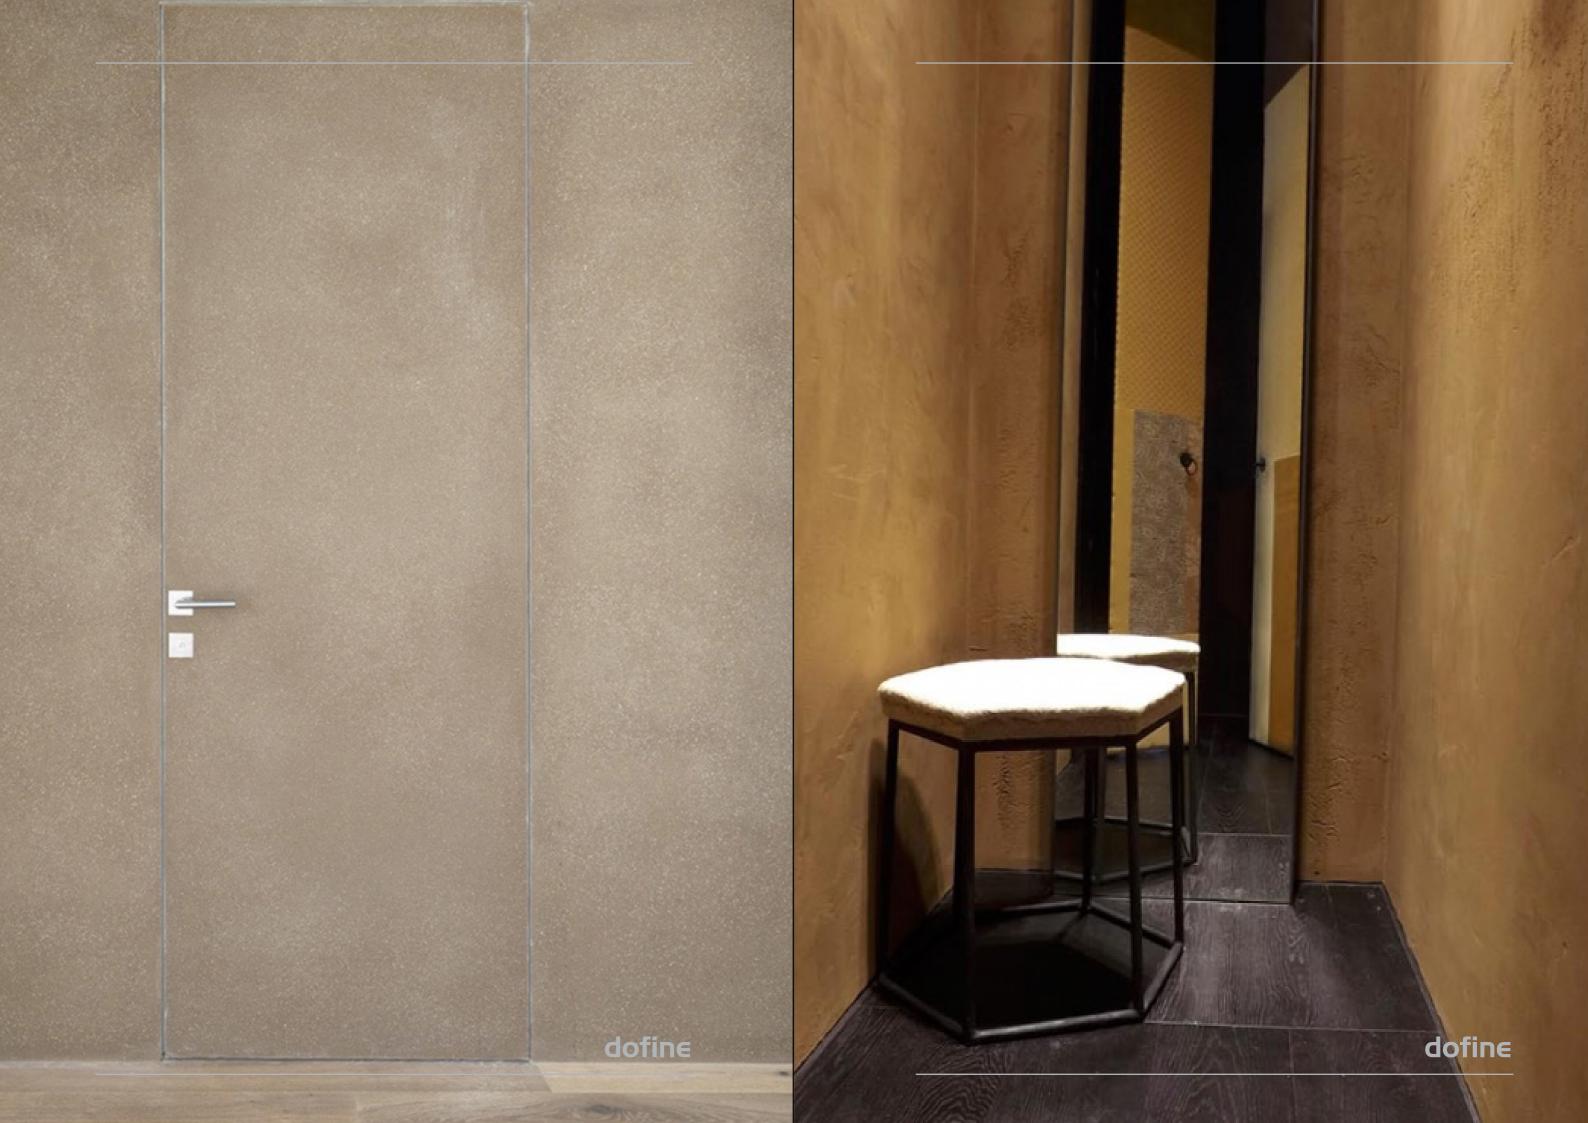

#### GENERAL

MultiTerra monolayered plaster is suitable for indoor vertical surfaces. MultiTerra can be applied either directly on walls, finished rough plaster and panels. MultiTerra should not be applied in direct contact with water and/or rising damp.

#### CHARACTERISTIC:

Environmental and user friendly

#### SHEEN

Matt