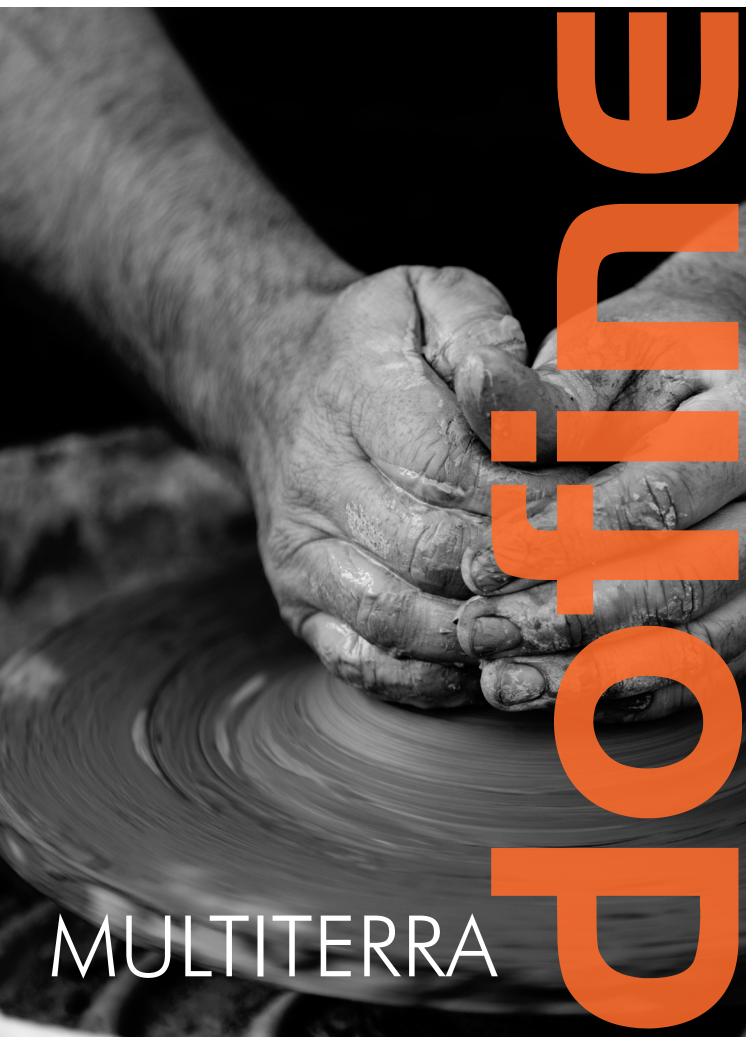

#### GENERAL

MultiTerra monolayered plaster is suitable for indoor vertical surfaces. MultiTerra can be applied either directly on walls, finished rough plaster and panels. MultiTerra should not be applied in direct contact with water and/or rising damp.

#### CHARACTERISTIC:

Environmental and user friendly

#### CLEAINING

Cleanable with a soft damp cloth

#### SHEEN

Matt